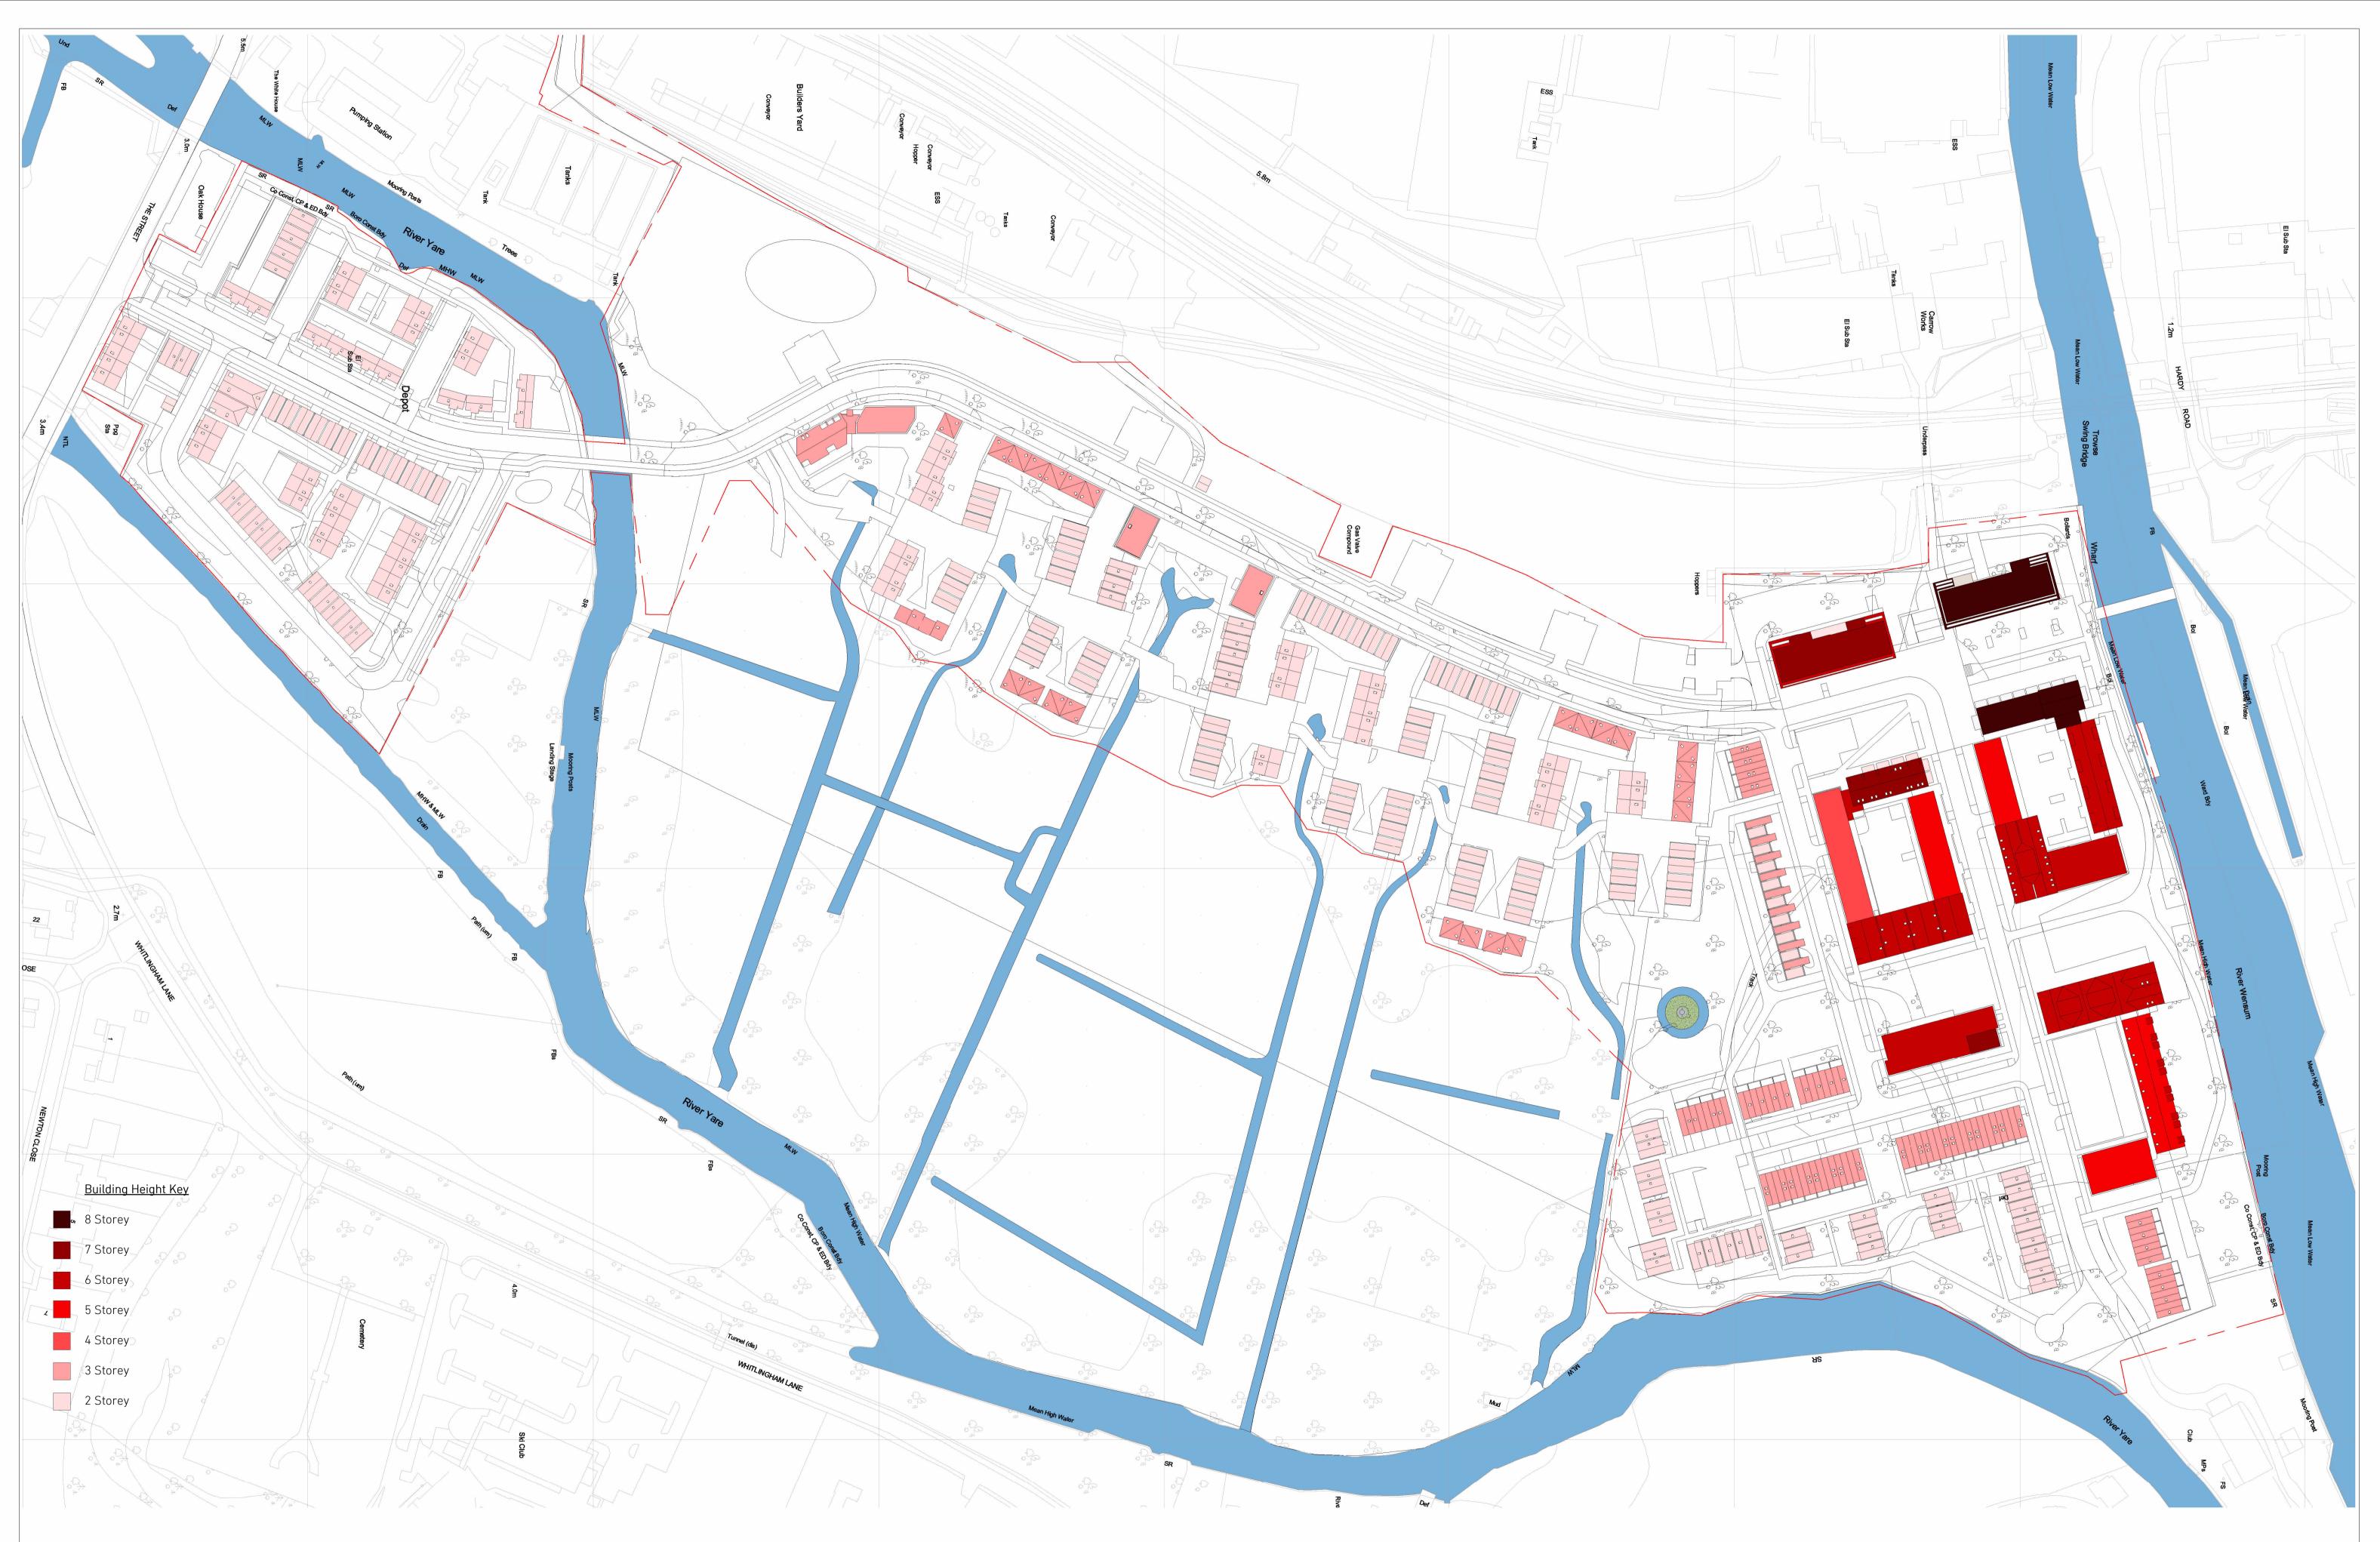

07/07/2023 В 19/06/2023 А Rev Date

Reserved Matters Amendment (Updated Basemap) Reserved Matters Issue Description

| Dra |
|-----|
| Pro |
| Pro |
| Pro |

| Prawing Title:  | Building Heights                | Scale: 1 : 1000                | 0@A1       | STOLON                                                                |
|-----------------|---------------------------------|--------------------------------|------------|-----------------------------------------------------------------------|
| Project No.:    | 055                             | First Issue: 19                | 9/06/23    | stuplo.                                                               |
| Project Name:   | Deal Ground and May Gurney Site | Status: Stage 3                |            | The Studio, Unit A, Willow House,                                     |
| Project Adress: | Dealground, Norwich             | Drawing No.:<br>055-S3-ZZ-A004 | Rev.:<br>B | Dragonfly Place, London SE4 2FJ<br>020 3355 9533<br>mail@stolon.co.uk |