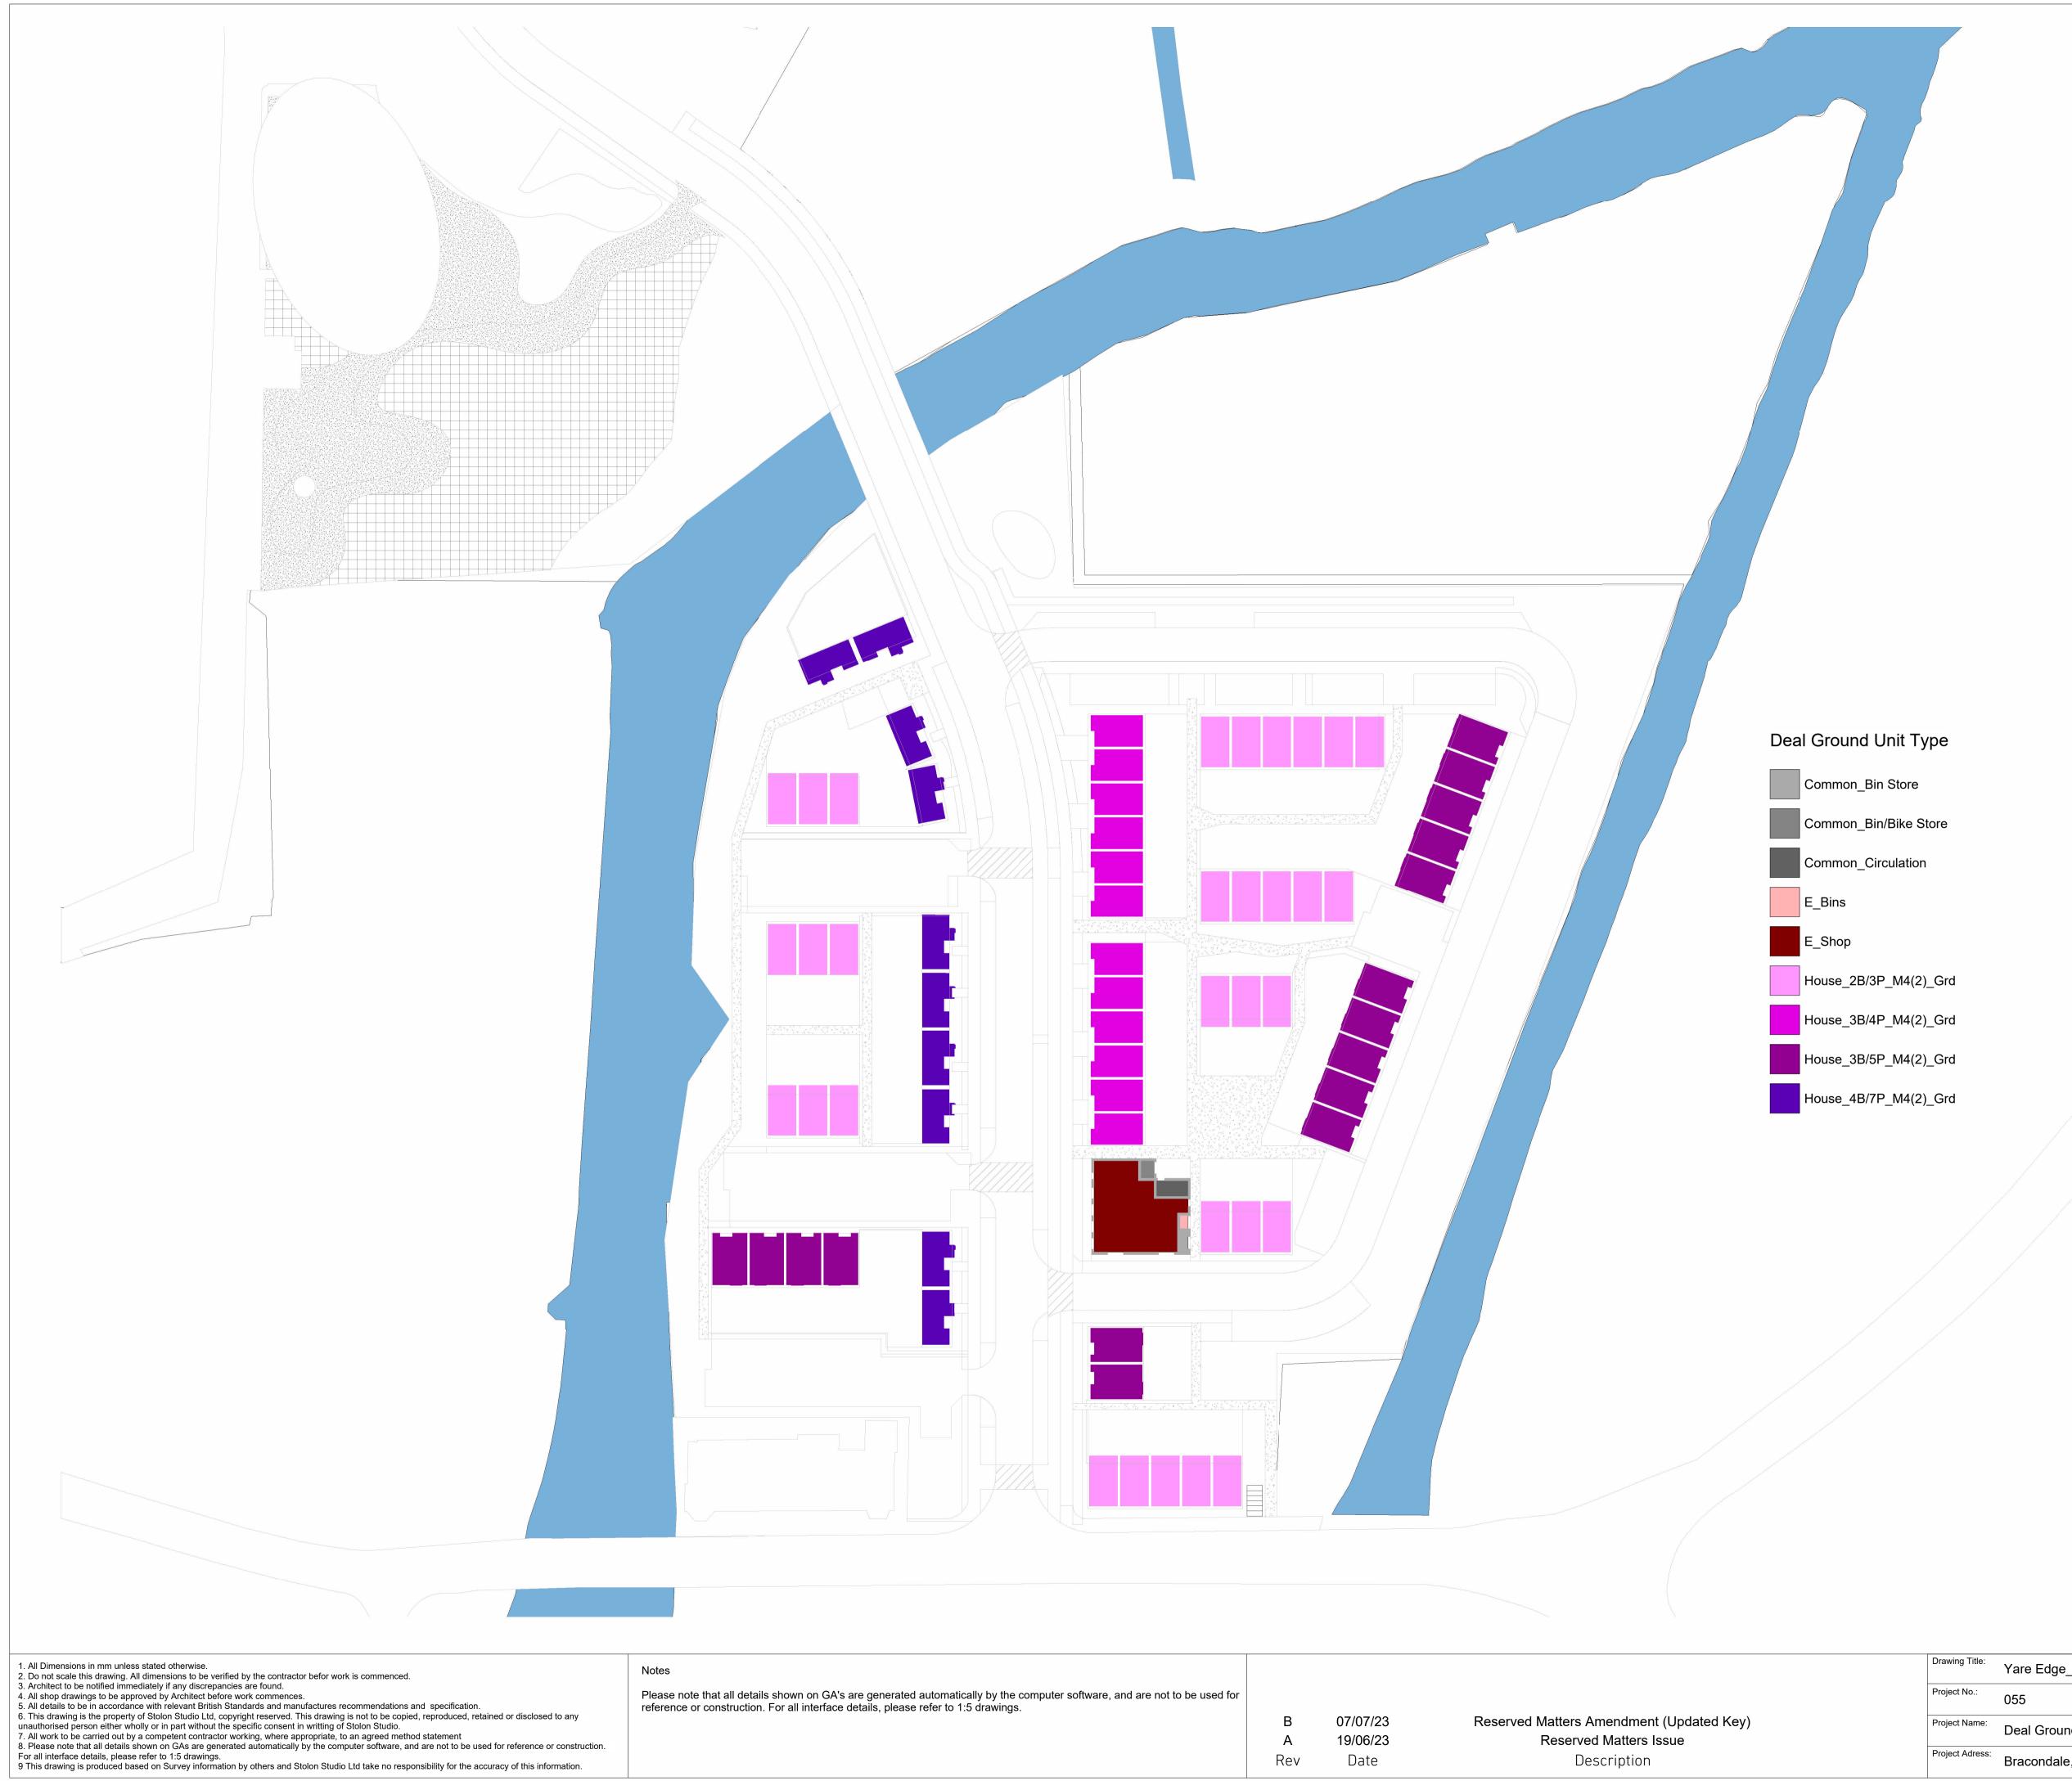

Unit Schedule 2 Count Name

| E_Shop                | 1  |
|-----------------------|----|
| Flat_1B/2P_M4(2)      | 2  |
| Flat_2B/3P_M4(2)      | 1  |
| House_2B/3P_M4(2)_Grd | 31 |
| House_3B/4P_M4(2)_Grd | 12 |
| House_3B/5P_M4(2)_Grd | 16 |
| House_4B/7P_M4(2)_Grd | 10 |

Grand total: 73

Please note that all details shown on GA's are generated automatically by the computer software, and are not to be used for reference or construction. For all interface details, please refer to 1:5 drawings.

07/07/23 19/06/23

Reserved Matters Amendment (Updated Key) Reserved Matters Issue Description

| Drawing Title:  | Yare Edge_Area Plan        | Scale: 1:50                      | 0 @ A1  |  |
|-----------------|----------------------------|----------------------------------|---------|--|
| Project No.:    | 055                        | First Issue:                     | 6/06/23 |  |
| Project Name:   | Deal Ground and May Gurney | Status:                          | Stage 3 |  |
| Project Adress: | Bracondale, Norwich        | Drawing No.: 055-S3-(YE.ZZ)-A002 | Rev.:   |  |