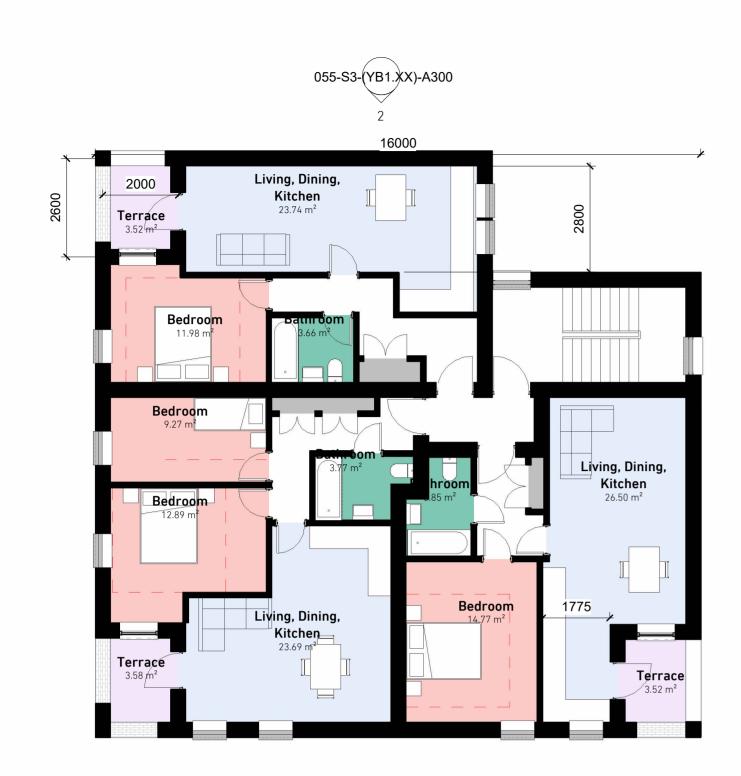

\_\_\_\_ 01/Flr 1:100

| Name           | Level  | Count | Area                 |
|----------------|--------|-------|----------------------|
|                |        |       |                      |
| Flat_1B/2P     | 01/Flr | 1     | 51.70 m <sup>2</sup> |
| Flat_1B/2P     | 01/Flr | 1     | 50.09 m <sup>2</sup> |
| Flat_2B/3P     | 01/Flr | 1     | 62.30 m <sup>2</sup> |
| Grand total: 3 |        |       |                      |
|                |        |       |                      |
|                |        |       |                      |
|                |        |       |                      |