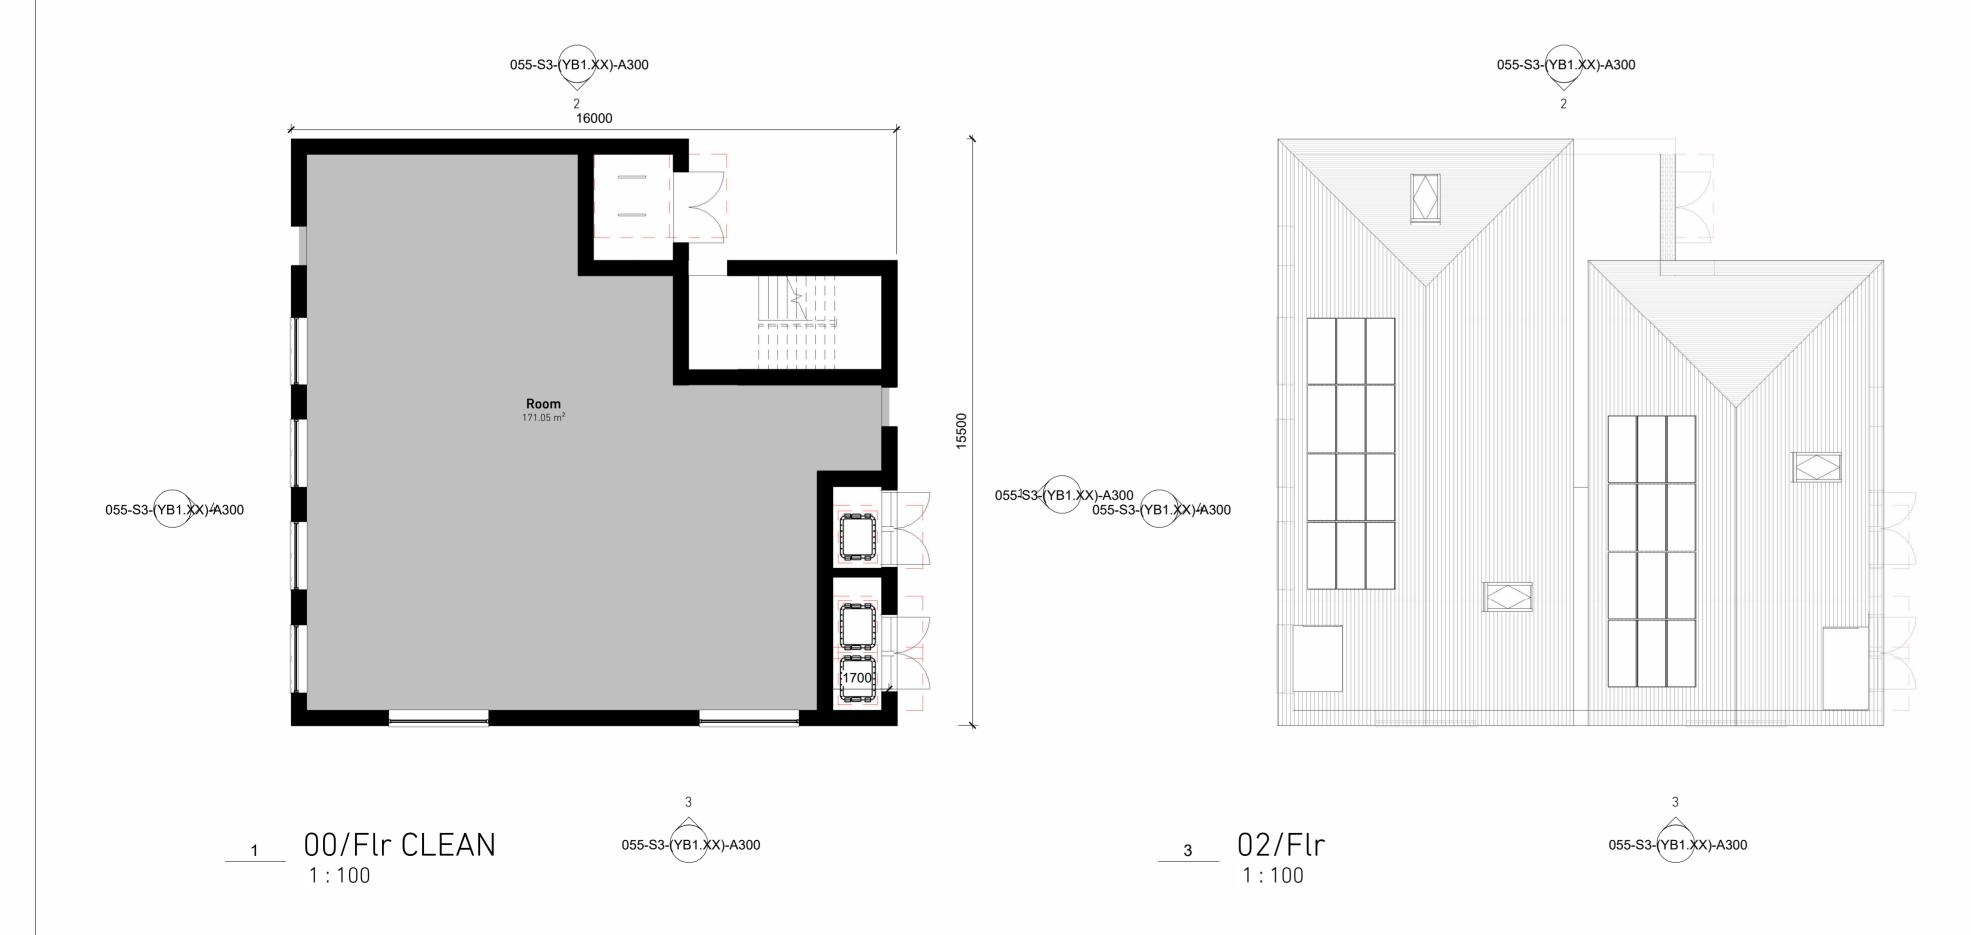

Commercial/ Common Spaces

**Unit Count** 

| Name                     | Level           | Count | Area                 |
|--------------------------|-----------------|-------|----------------------|
|                          |                 |       |                      |
| Common_Bin Store         | 00/Flr<br>CLEAN | 1     | 4.60 m <sup>2</sup>  |
| Common_Bin/Bike<br>Store | 00/Flr<br>CLEAN | 1     | 5.95 m²              |
| Common_Circulati on      | 02/Flr          | 1     | 13.00 m <sup>2</sup> |
| Common_Circulati<br>on   | 01/Flr          | 1     | 13.75 m²             |
| Common_Circulati on      | 00/Flr<br>CLEAN | 1     | 12.75 m²             |
| E_Bins                   | 00/Flr<br>CLEAN | 1     | 3.10 m <sup>2</sup>  |
| E_Shop                   | 00/Flr<br>CLEAN | 1     | 171.73 m²            |
|                          |                 |       |                      |

Grand total: 7

| All Dimensions in mm unless stated otherwise.                                                          |
|--------------------------------------------------------------------------------------------------------|
| 2. Do not scale this drawing. All dimensions to be verified by the contractor befor work is commenced. |