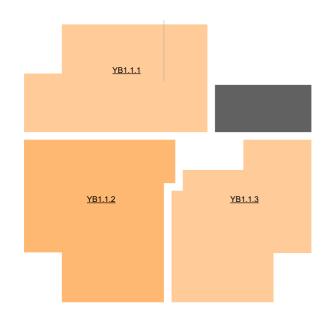

\_\_\_\_ 01/Flr 1:100

\_\_\_\_ 00/Flr 1:100

| Unit Count |       |       |      |
|------------|-------|-------|------|
| Name       | Level | Count | Area |

| Flat_1B/2P_M4(2) | 01/Flr | 1 | 51.70 m <sup>2</sup> |
|------------------|--------|---|----------------------|
| Flat_1B/2P_M4(2) | 01/Flr | 1 | 50.09 m <sup>2</sup> |
| Flat_2B/3P_M4(2) | 01/Flr | 1 | 59.74 m <sup>2</sup> |
| Crand total: 2   | •      |   |                      |