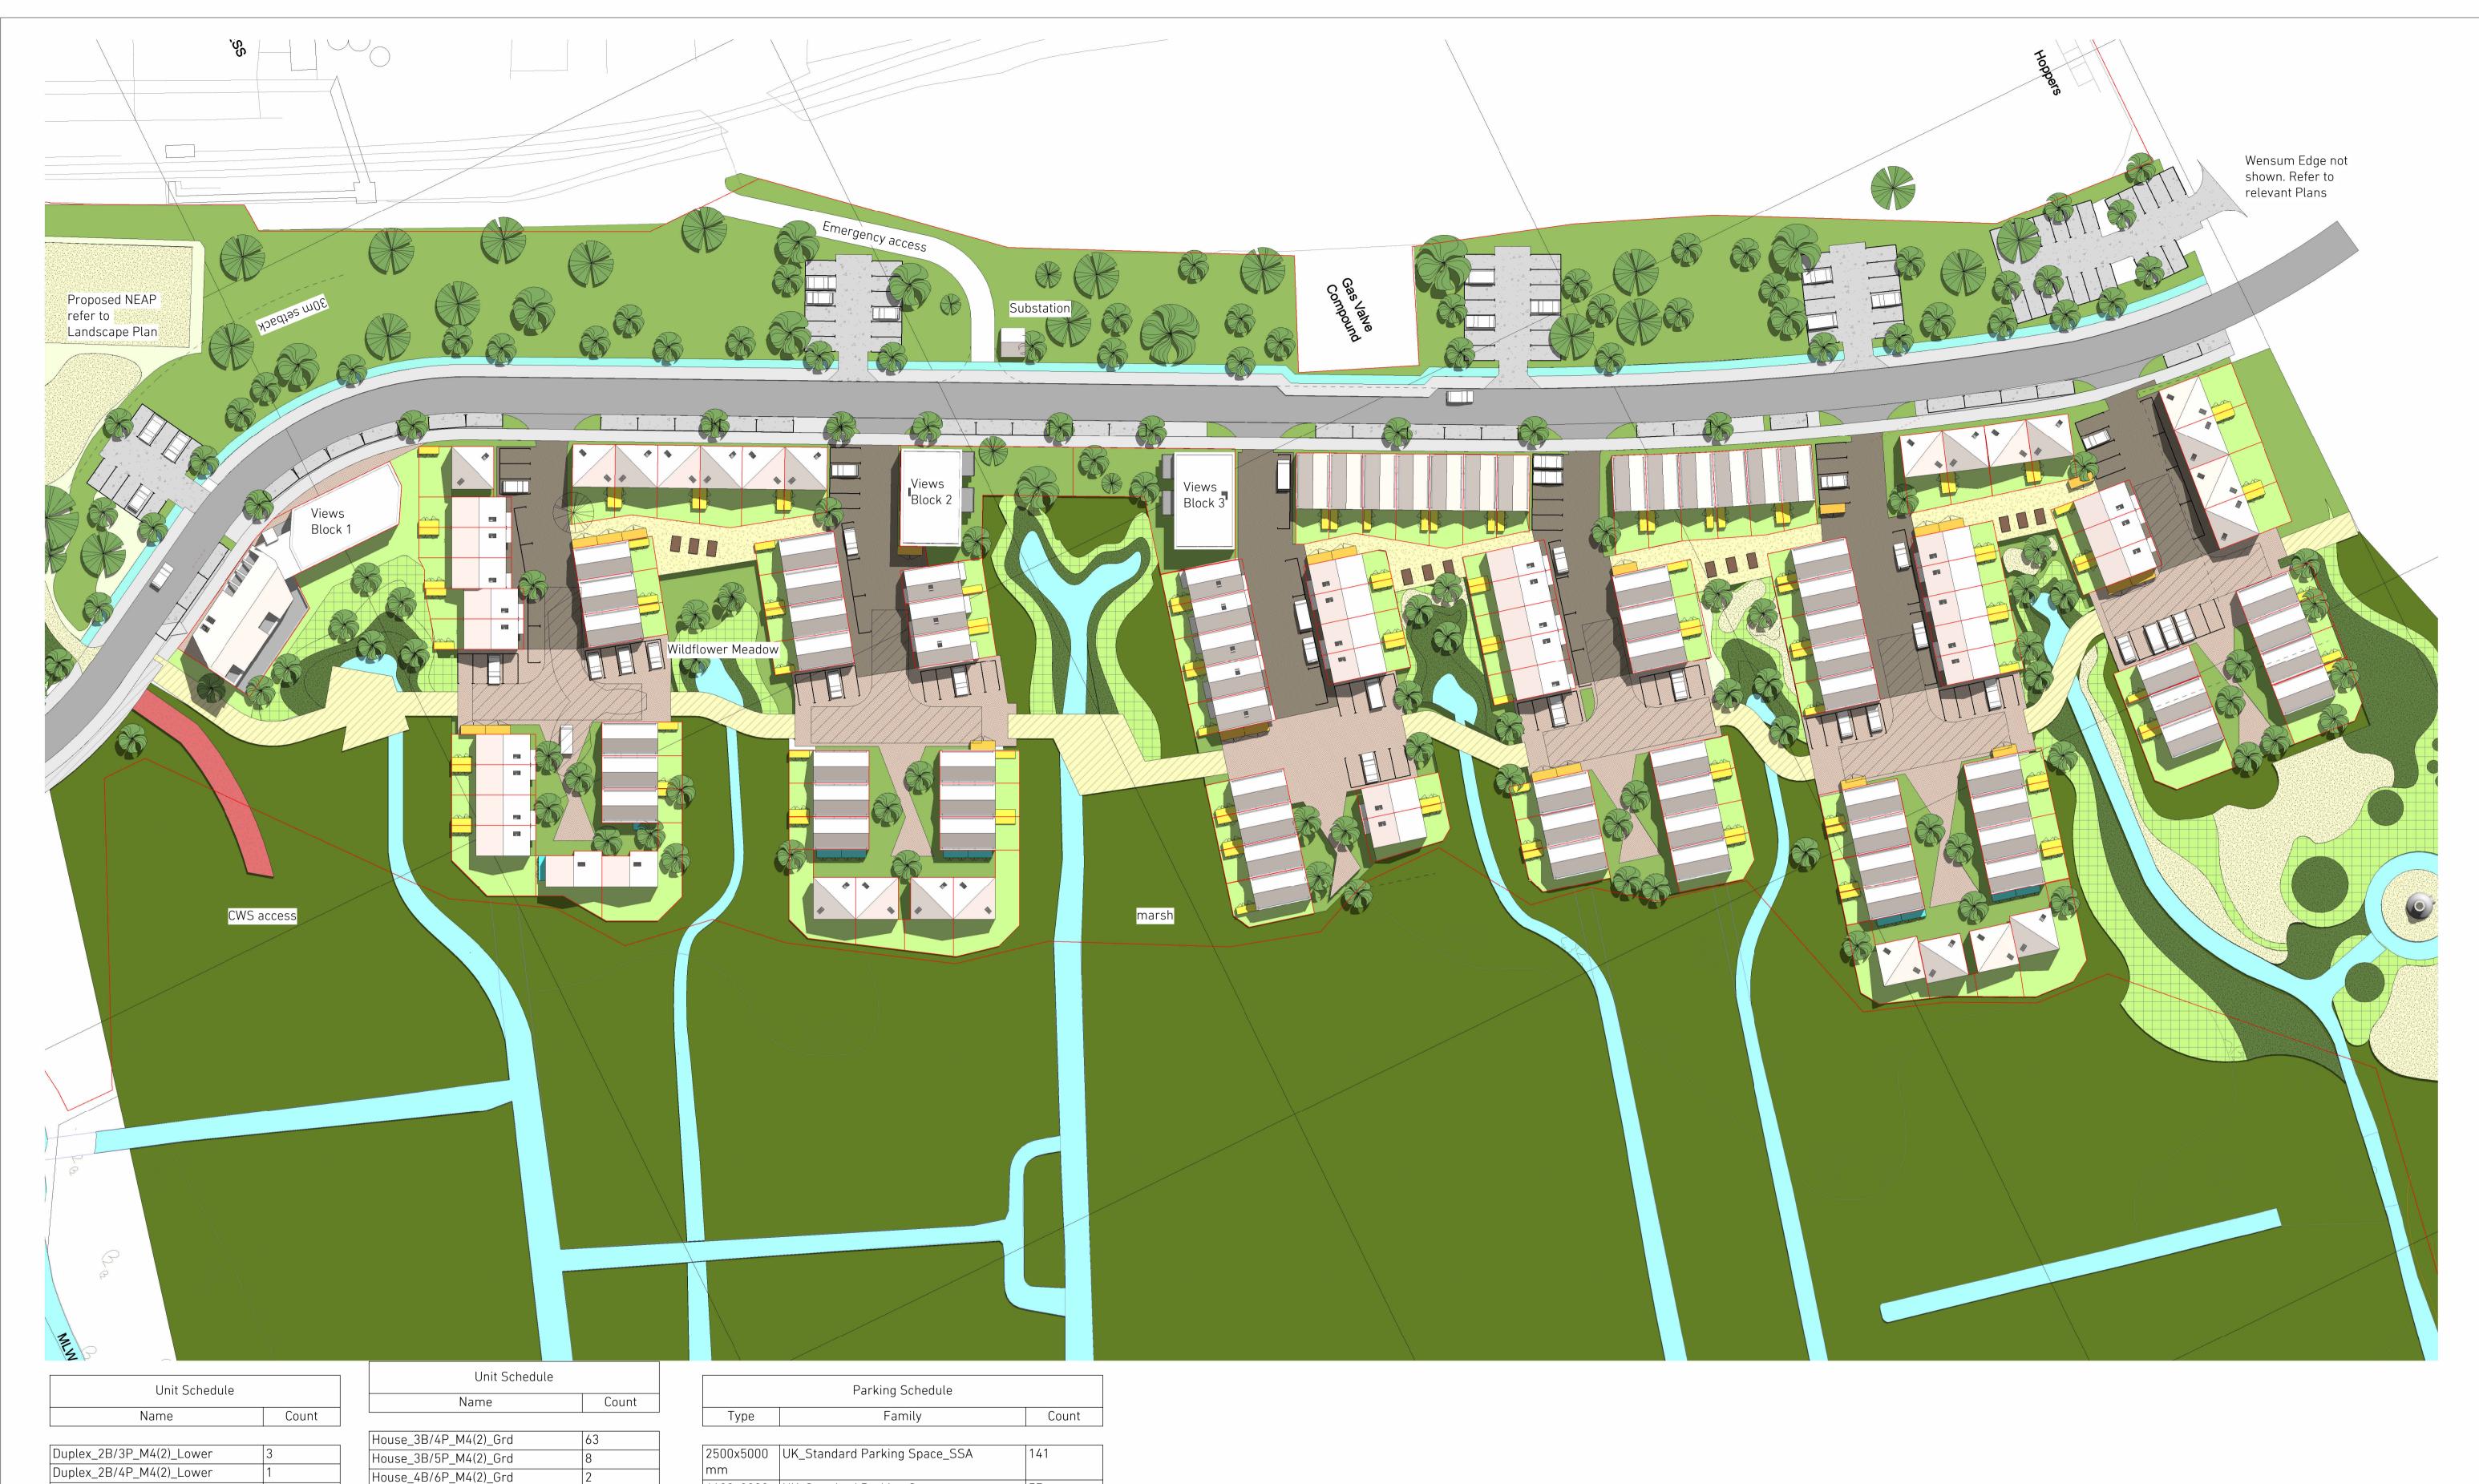

| Unit Schedule            |       |
|--------------------------|-------|
| Name                     | Count |
|                          |       |
| Duplex_2B/3P_M4(2)_Lower | 3     |
| Duplex_2B/4P_M4(2)_Lower | 1     |
| Duplex_3B/4P_M4(2)_Lower | 2     |
| Flat_1B/2P_M4(2)         | 5     |
| Flat_2B/3P_M4(2)         | 8     |
| Flat_3B/4P_M4(2)         | 4     |
| House_2B/3P_M4(2)_Grd    | 28    |

| Unit Schedule         |       |  |
|-----------------------|-------|--|
| Name                  | Count |  |
|                       |       |  |
| House_3B/4P_M4(2)_Grd | 63    |  |
| House_3B/5P_M4(2)_Grd | 8     |  |
| House_4B/6P_M4(2)_Grd | 2     |  |
| House_4B/7P_M4(2)_Grd | 23    |  |
| Grand total: 147      |       |  |

|                | Parking Schedule              |       |
|----------------|-------------------------------|-------|
| Type           | Family                        | Count |
|                |                               |       |
| 2500x5000      | UK_Standard Parking Space_SSA | 141   |
| mm             |                               |       |
| 6100x2000      | UK_Standard Parking Space     | 57    |
| mm             |                               |       |
| Grand total: 1 | 198                           |       |

11/07/23 19/06/23

05/06/23 05/05/23 24/04/23 19/04/23

Date

Rev

| Drawing Title:  | The Views_Block Plan            | Scale: 1 : 50                   | 0 @ A1  |   |
|-----------------|---------------------------------|---------------------------------|---------|---|
| Project No.:    | 055                             | First Issue:                    | 9/04/23 |   |
| Project Name:   | Deal Ground and May Gurney Site | Status:                         | Stage 3 |   |
| Project Adress: | Bracondale, Norwich             | Drawing No.: 055-S3-(V.ZZ)-A001 | Rev.:   | Ď |