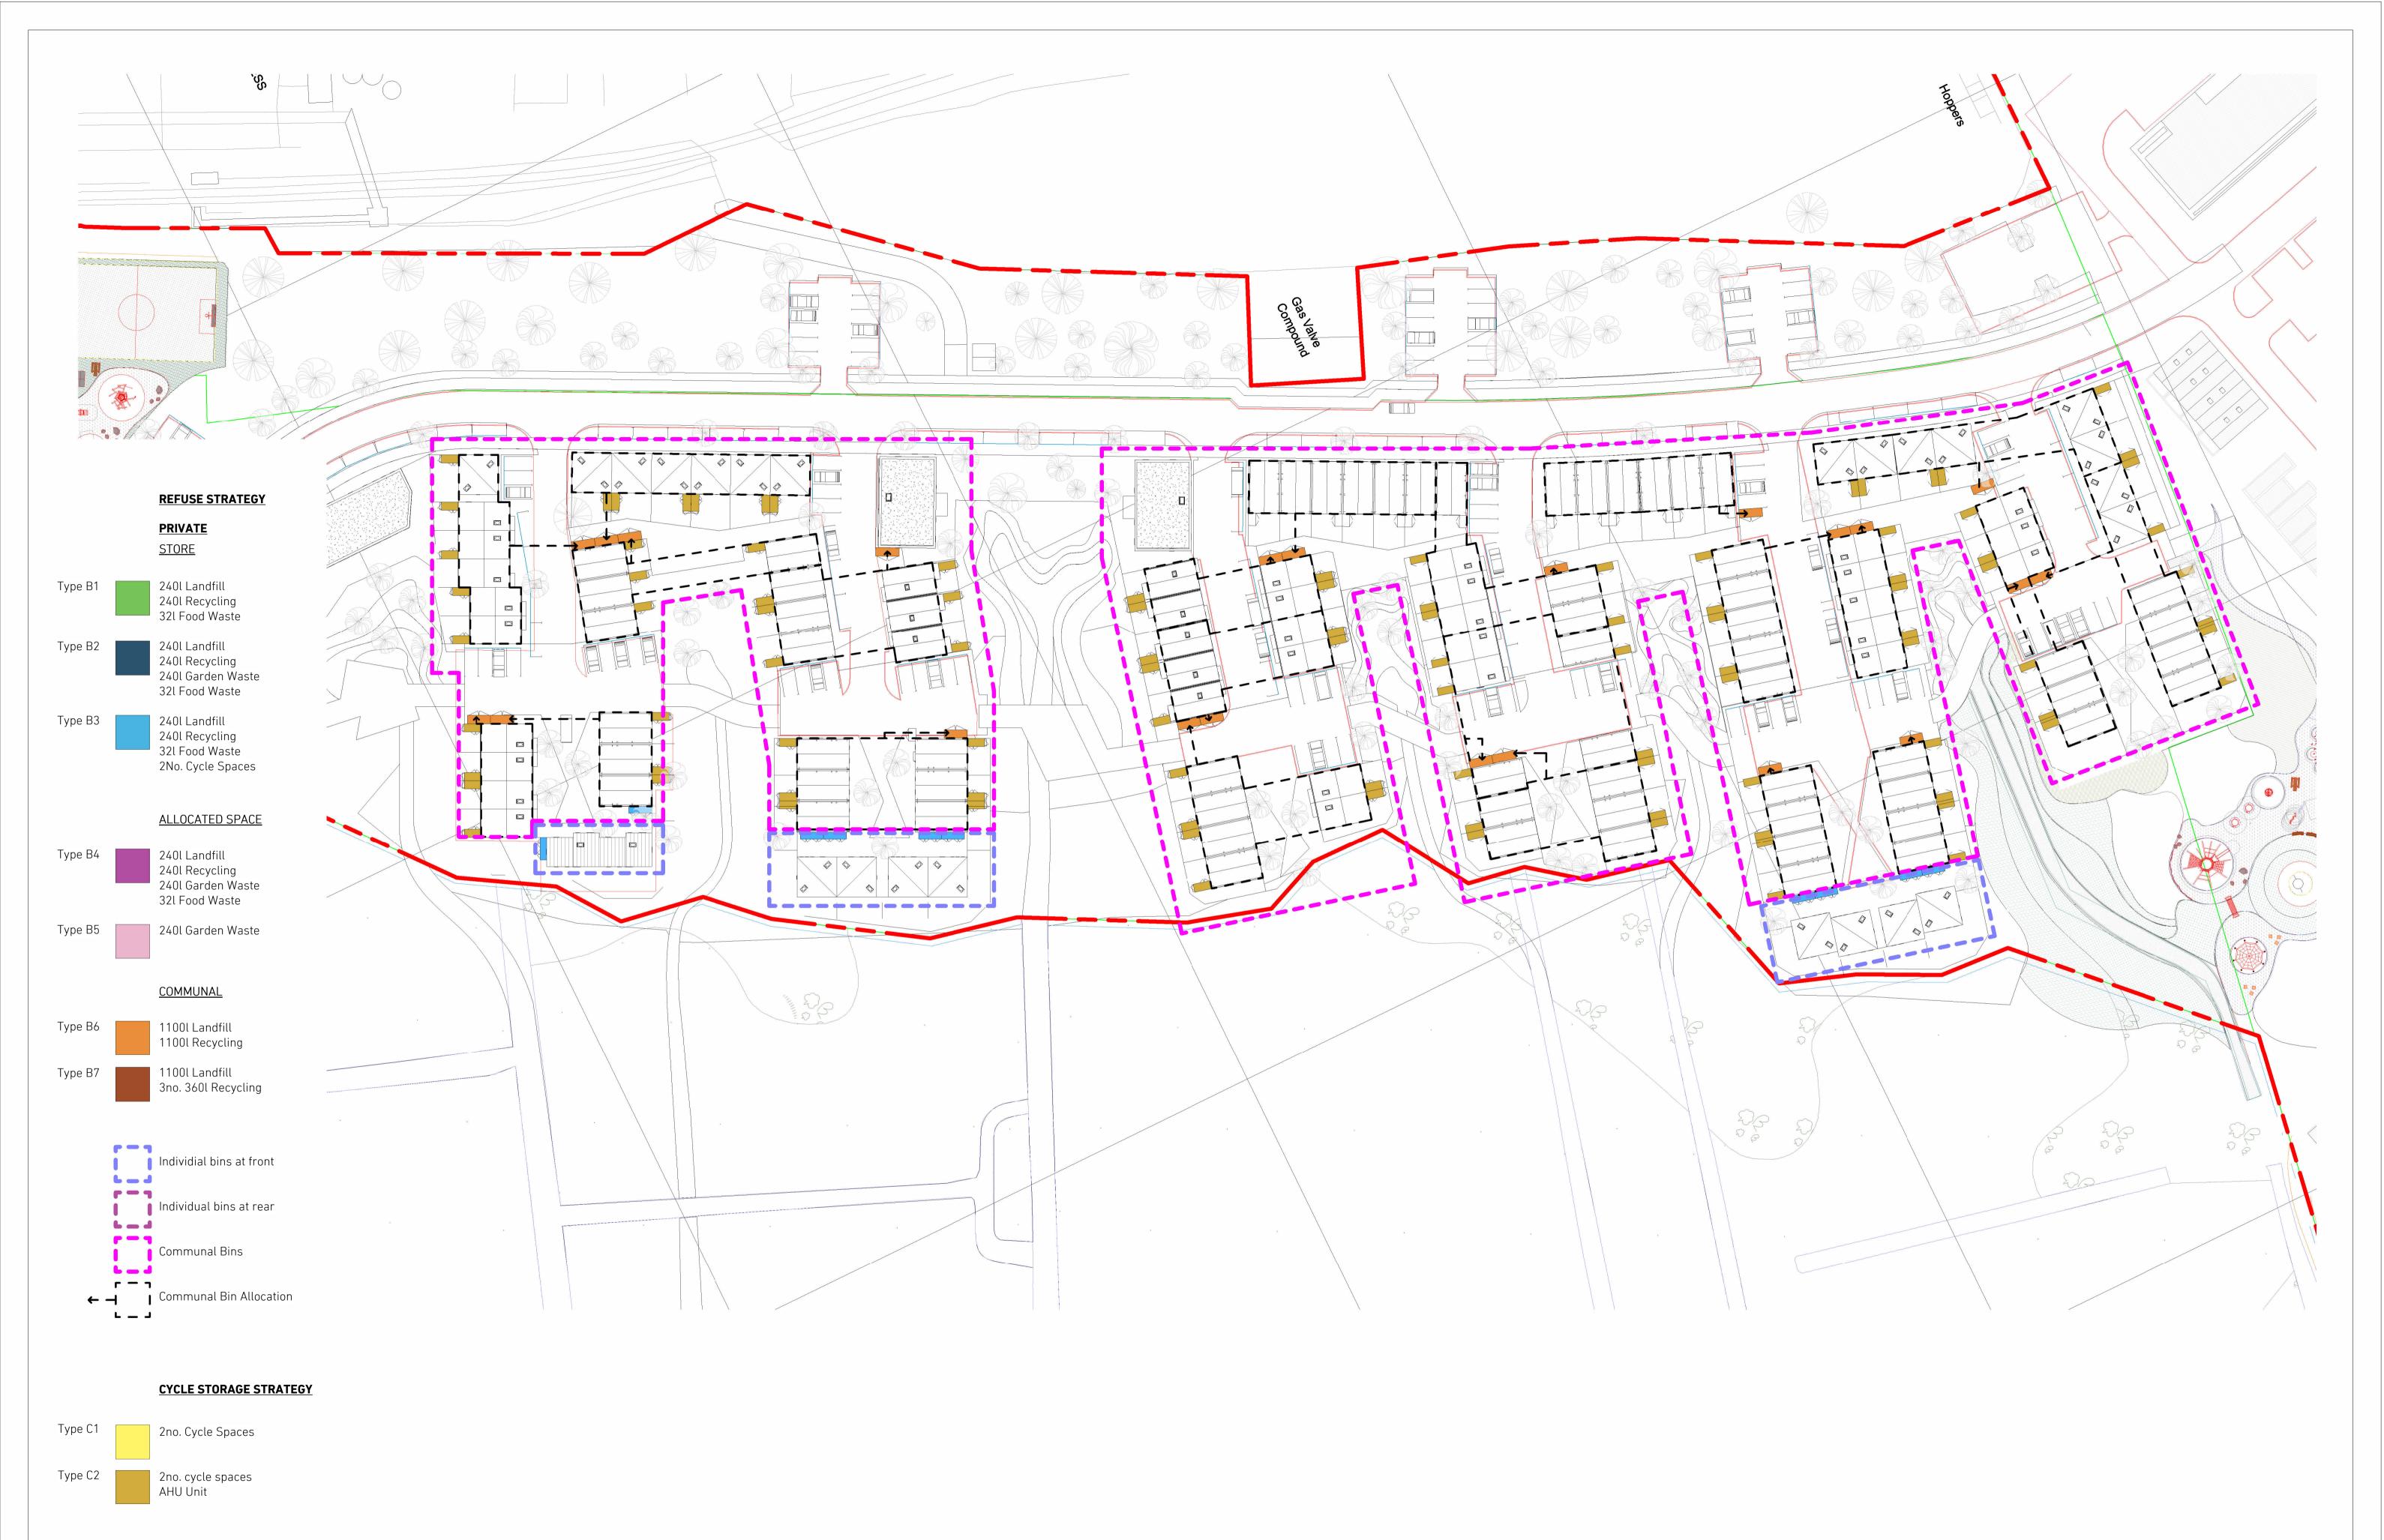

07/07/23 В 19/06/23 Α Rev Date

Reserved Matters Amendment (Updated Basemap) Reserved Matters Issue Description

| Dra |
|-----|
| Pro |
| Pro |
| Pro |

| Drawing Title:  | The Views_Bin Strategy          | Scale: 1:500                       | 0@A1       | 6     |
|-----------------|---------------------------------|------------------------------------|------------|-------|
| Project No.:    | 055 First Issue: 05/19/2        |                                    | 5/19/23    | 0     |
| Project Name:   | Deal Ground and May Gurney Site | Status: Stage 3                    |            | The S |
| Project Adress: | Bracondale, Norwich             | Drawing No.:<br>055-S3-(V.ZZ)-A002 | Rev.:<br>B | Drago |