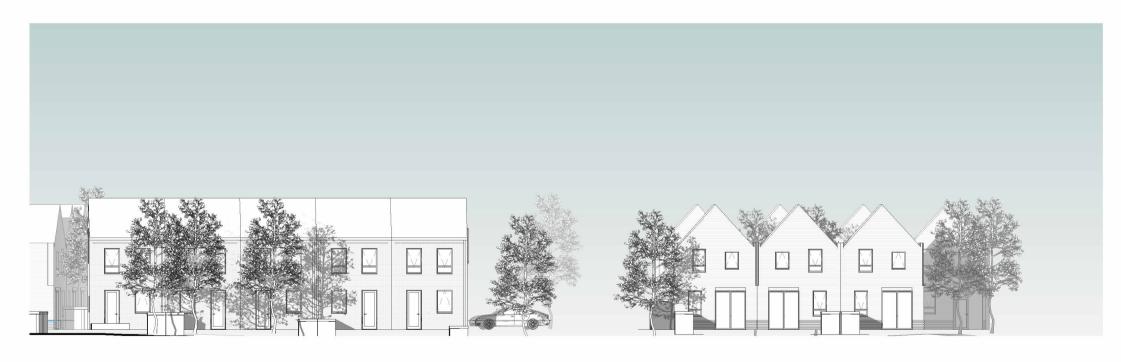

(1) West Elevation 1 (through marsh)

(2) West Elevation 2 (through marsh)

(3) View through marsh - south facing

(4) View through marsh - north facing

All Dimensions in mm unless stated otherwise.
Do not scale this drawing. All dimensions to be verified by the contractor befor work is commenced.
Architect to be notified immediately if any discrepancies are found.
All shop drawings to be approved by Architect before work commences.
All details to be in accordance with relevant British Standards and manufactures recommendations and specification.
This drawing is the property of Stolon Studio Ltd, copyright reserved. This drawing is not to be copied, reproduced, retained or disclosed to any unauthorised person either wholly or in part without the specific consent in writting of Stolon Studio.
All work to be carried out by a competent contractor working, where appropriate, to an agreed method statement
Please note that all details shown on GAs are generated automatically by the computer software, and are not to be used for reference or construction. For all interface details, please refer to 1:5 drawings.
This drawing is produced based on Survey information by others and Stolon Studio Ltd take no responsibility for the accuracy of this information.