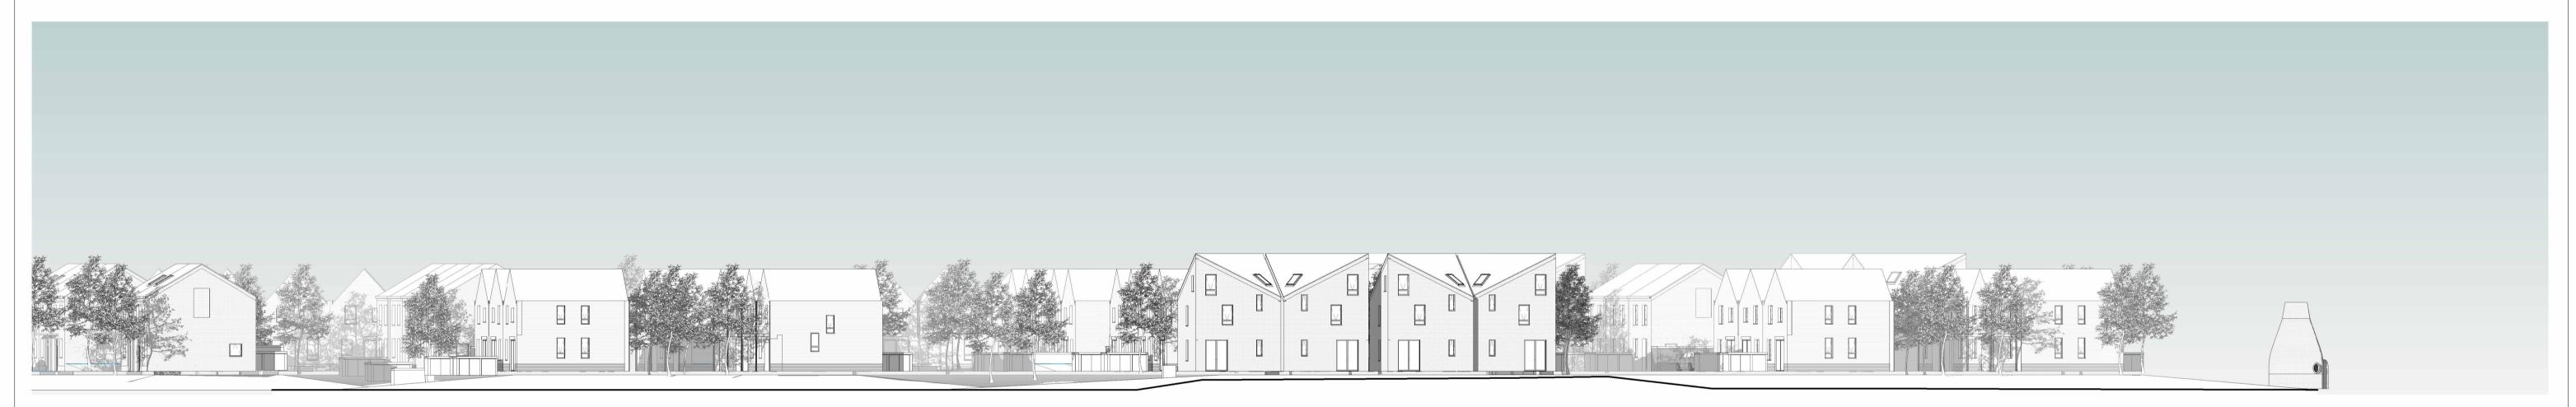

(1) West Elevation 1 (through marsh)

(2) West Elevation 2 (through marsh)

(3) View through marsh - south facing

(4) View through marsh - north facing

All Dimensions in mm unless stated otherwise.
Do not scale this drawing. All dimensions to be verified by the contractor befor work is commenced.
Architect to be notified immediately if any discrepancies are found.
All shop drawings to be approved by Architect before work commences.
All details to be in accordance with relevant British Standards and manufactures recommendations and specification.
This drawing is the property of Stolon Studio Ltd, copyright reserved. This drawing is not to be copied, reproduced, retained or disclosed to any unauthorised person either wholly or in part without the specific consent in writting of Stolon Studio.
All work to be carried out by a competent contractor working, where appropriate, to an agreed method statement
Please note that all details shown on GAs are generated automatically by the computer software, and are not to be used for reference or construction. For all interface details, please refer to 1:5 drawings.
This drawing is produced based on Survey information by others and Stolon Studio Ltd take no responsibility for the accuracy of this information.