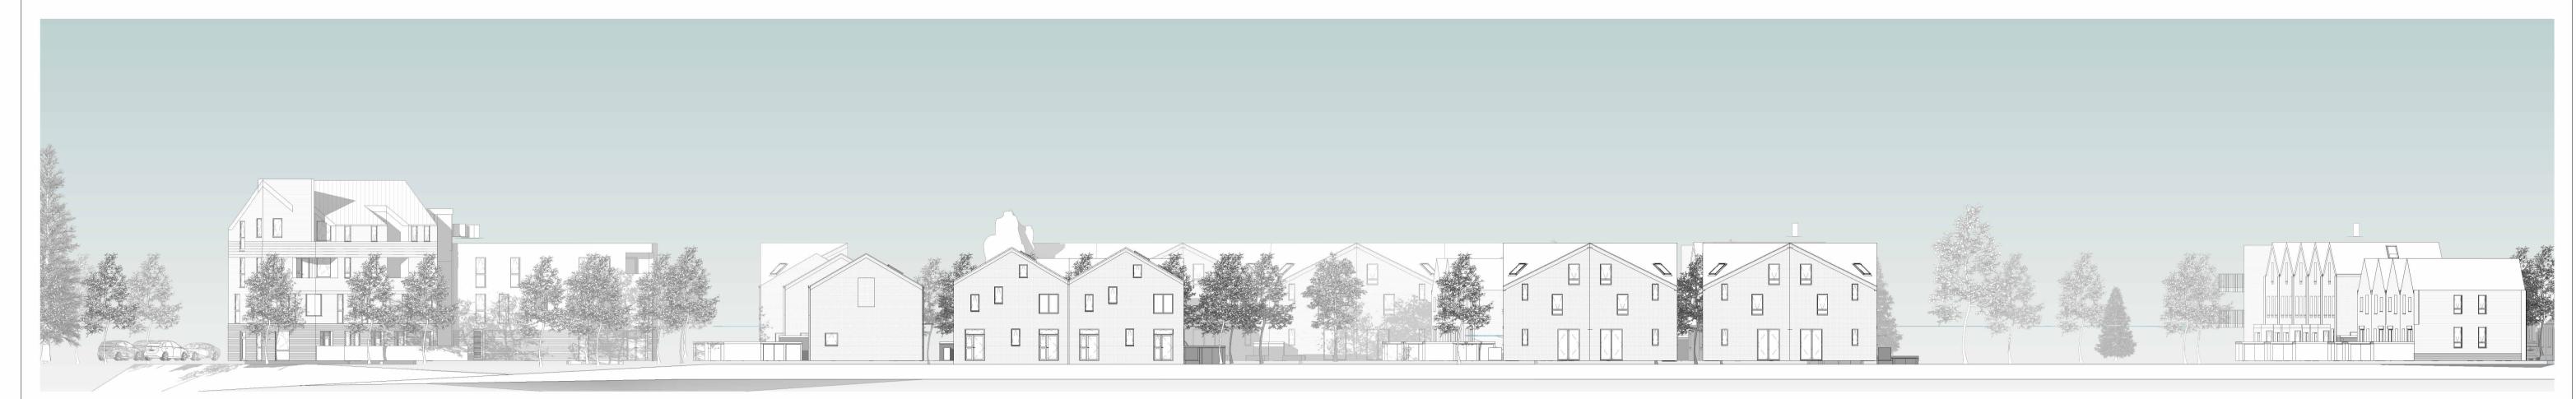

(1) West Elevation 1 (through marsh)

(2) West Elevation 2 (through marsh)

(3) View through marsh - south facing

(4) View through marsh - north facing

All Dimensions in mm unless stated otherwise.
Do not scale this drawing. All dimensions to be verified by the contractor befor work is commenced.
Architect to be notified immediately if any discrepancies are found.
All shop drawings to be approved by Architect before work commences.
All details to be in accordance with relevant British Standards and manufactures recommendations and specification.
This drawing is the property of Stolon Studio Ltd, copyright reserved. This drawing is not to be copied, reproduced, retained or disclosed to any unauthorised person either wholly or in part without the specific consent in writting of Stolon Studio.
All work to be carried out by a competent contractor working, where appropriate, to an agreed method statement
Please note that all details shown on GAs are generated automatically by the computer software, and are not to be used for reference or construction. For all interface details, please refer to 1:5 drawings.
This drawing is produced based on Survey information by others and Stolon Studio Ltd take no responsibility for the accuracy of this information.