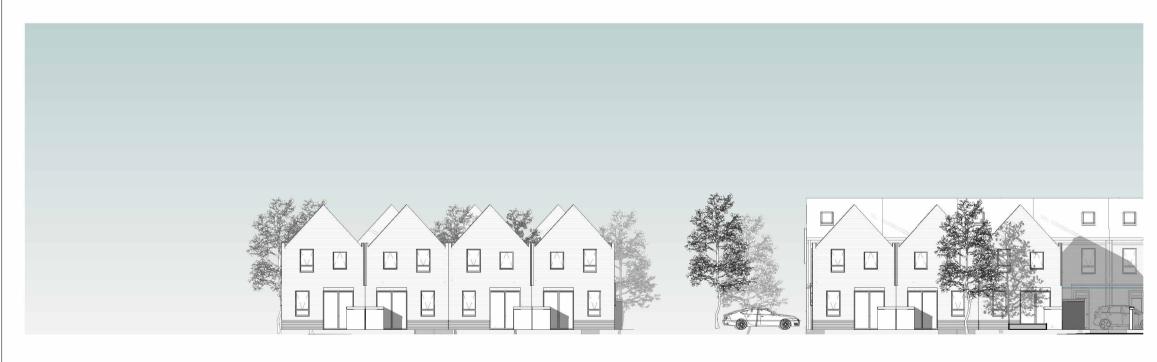

(1) West Elevation 1 (through marsh)

(2) West Elevation 2 (through marsh)

(3) View through marsh - south facing

(4) View through marsh - north facing

All Dimensions in mm unless stated otherwise.
Do not scale this drawing. All dimensions to be verified by the contractor befor work is commenced.
Architect to be notified immediately if any discrepancies are found.
All shop drawings to be approved by Architect before work commences.
All details to be in accordance with relevant British Standards and manufactures recommendations and specification.
This drawing is the property of Stolon Studio Ltd, copyright reserved. This drawing is not to be copied, reproduced, retained or disclosed to any unauthorised person either wholly or in part without the specific consent in writting of Stolon Studio.
All work to be carried out by a competent contractor working, where appropriate, to an agreed method statement
Please note that all details shown on GAs are generated automatically by the computer software, and are not to be used for reference or construction. For all interface details, please refer to 1:5 drawings.
This drawing is produced based on Survey information by others and Stolon Studio Ltd take no responsibility for the accuracy of this information.