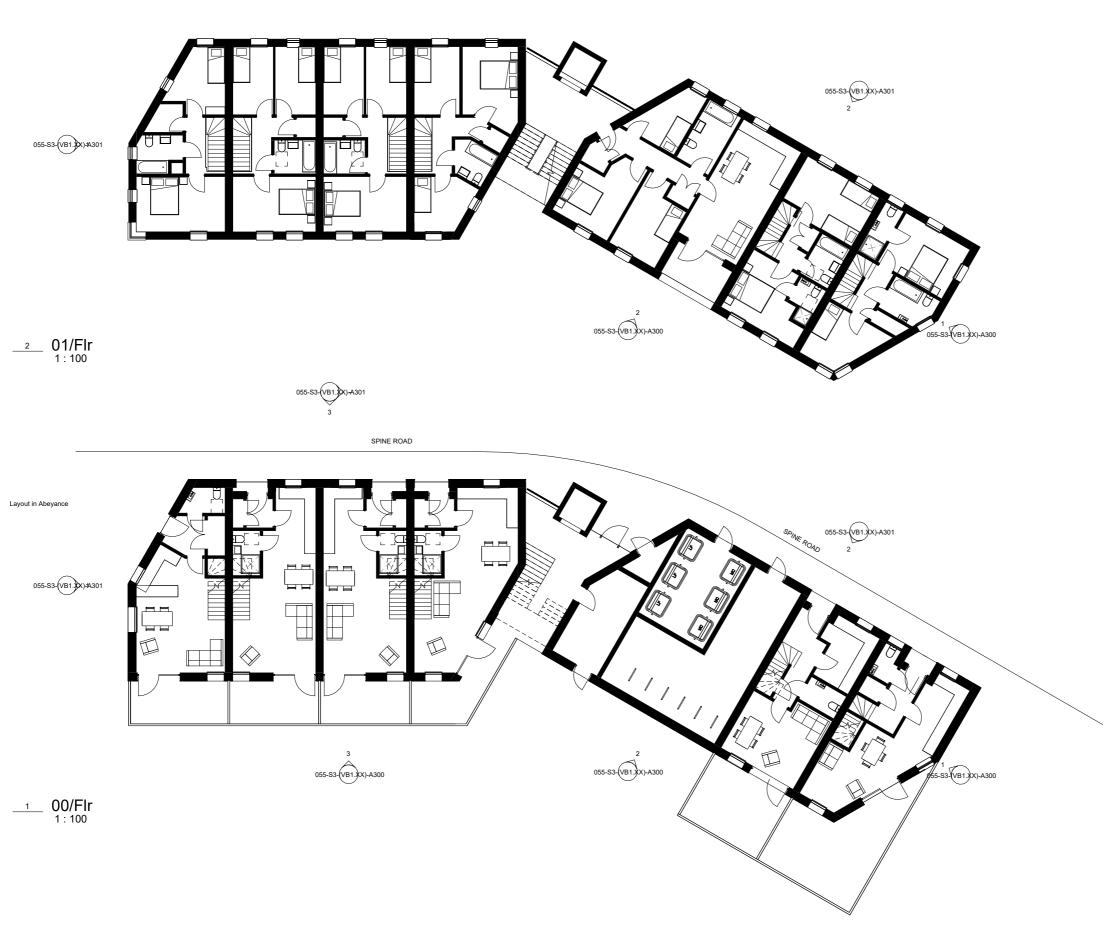

| С   | 19/06/23 |
|-----|----------|
| В   | 09/05/23 |
| Α   | 25/04/23 |
| Rev | Date     |

Reserved Matters Issue Amendments DRAFT Issue Description

1:100@A1 V\_Block 1\_Plans, 00\_Flr-01\_Flr 25/04/23 Dealground and May Gurney Stage 3 Project Adress: Bracondale, Norwich Drawing No.: 055-S3-(VB1.ZZ)-A100