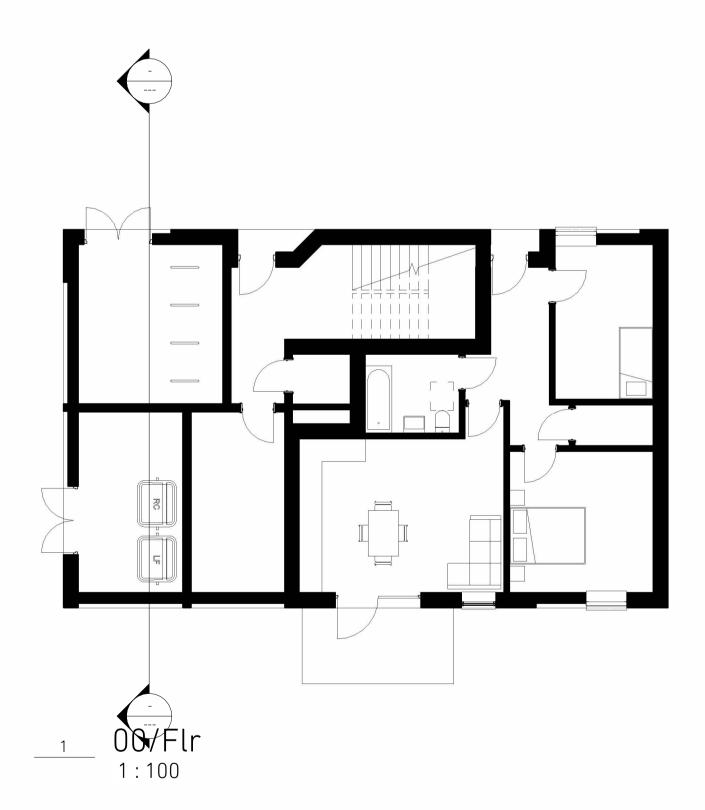

| В   | 19/06/23 |
|-----|----------|
| Α   | 09/05/23 |
| Rev | Date     |

Reserved Matters Issue First Issue Description

| Drawing Title:  | V_Block 2_Plans, 00_Flr-02_Flr | Scale: 1 : 10                     | 0 @ A1  | 6           |
|-----------------|--------------------------------|-----------------------------------|---------|-------------|
| Project No.:    | 055                            | First Issue: 25                   | 5/04/23 | 0           |
| Project Name:   | Dealground and May Gurney      | Status:                           | Stage 3 | S<br>The St |
| Project Adress: | Bracondale, Norwich            | Drawing No.: 055-S3-(VB2.ZZ)-A100 | Rev.:   | Drago       |