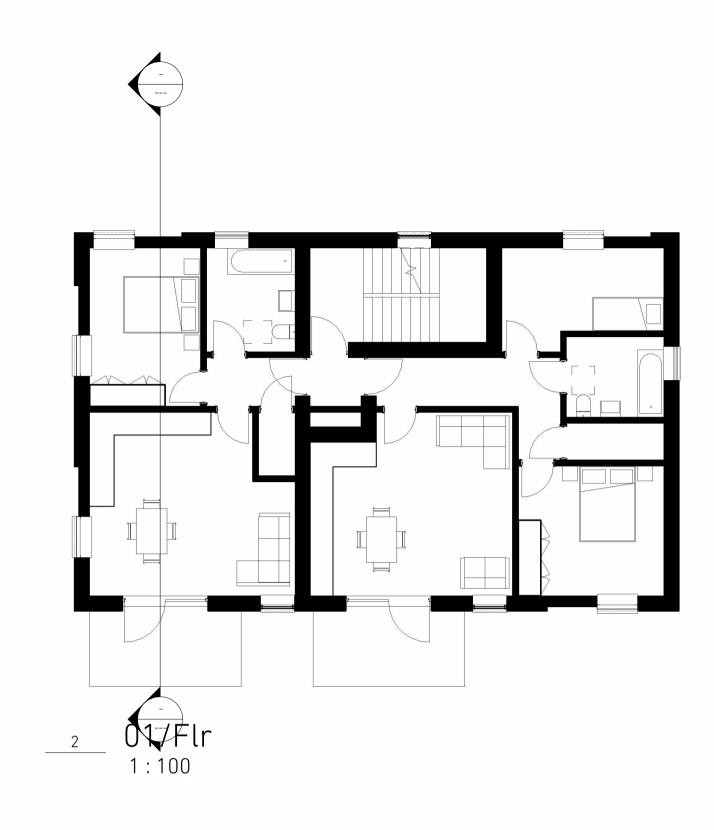

| В   | 19/06/23 |
|-----|----------|
| Α   | 09/05/23 |
| Rev | Date     |

Reserved Matters Issue First Issue Description

| Drawing Title:  | V_Block 2_Plans, 00_Flr-02_Flr | Scale: 1 : 10                     | 0 @ A1  | 6           |
|-----------------|--------------------------------|-----------------------------------|---------|-------------|
| Project No.:    | 055                            | First Issue: 25                   | 5/04/23 | 0           |
| Project Name:   | Dealground and May Gurney      | Status:                           | Stage 3 | S<br>The St |
| Project Adress: | Bracondale, Norwich            | Drawing No.: 055-S3-(VB2.ZZ)-A100 | Rev.:   | Drago       |