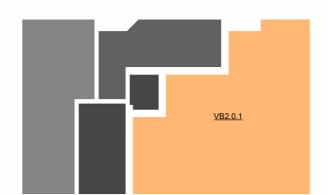

\_\_\_\_ 01/Flr 1:100

\_\_\_\_ 00/Flr 1:100

|      | Unit Count |       |      |
|------|------------|-------|------|
| Name | Level      | Count | Area |

| Flat_1B/2P_M4(2) | 01/Flr | 1 | 50.00 m <sup>2</sup> |
|------------------|--------|---|----------------------|
| Flat_1B/2P_M4(2) | 02/Flr | 1 | 50.05 m <sup>2</sup> |
| Flat_2B/3P_M4(2) | 00/Flr | 1 | 66.51 m <sup>2</sup> |
| Flat_2B/3P_M4(2) | 01/Flr | 1 | 67.55 m <sup>2</sup> |
| Flat_2B/3P_M4(2) | 02/Flr | 1 | 67.53 m <sup>2</sup> |