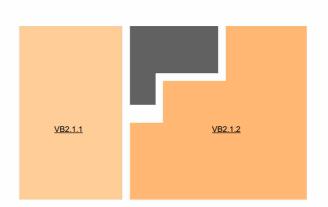

\_\_\_\_ 01/Flr 1:100

\_\_\_\_ 00/Flr 1:100

|      | Unit Count |       |      |
|------|------------|-------|------|
| Name | Level      | Count | Area |

| Flat_1B/2P_M4(2) | 01/Flr | 1 | 50.00 m <sup>2</sup> |
|------------------|--------|---|----------------------|
| Flat_1B/2P_M4(2) | 02/Flr | 1 | 50.05 m <sup>2</sup> |
| Flat_2B/3P_M4(2) | 00/Flr | 1 | 66.51 m <sup>2</sup> |
| Flat_2B/3P_M4(2) | 01/Flr | 1 | 67.55 m <sup>2</sup> |
| Flat_2B/3P_M4(2) | 02/Flr | 1 | 67.53 m <sup>2</sup> |