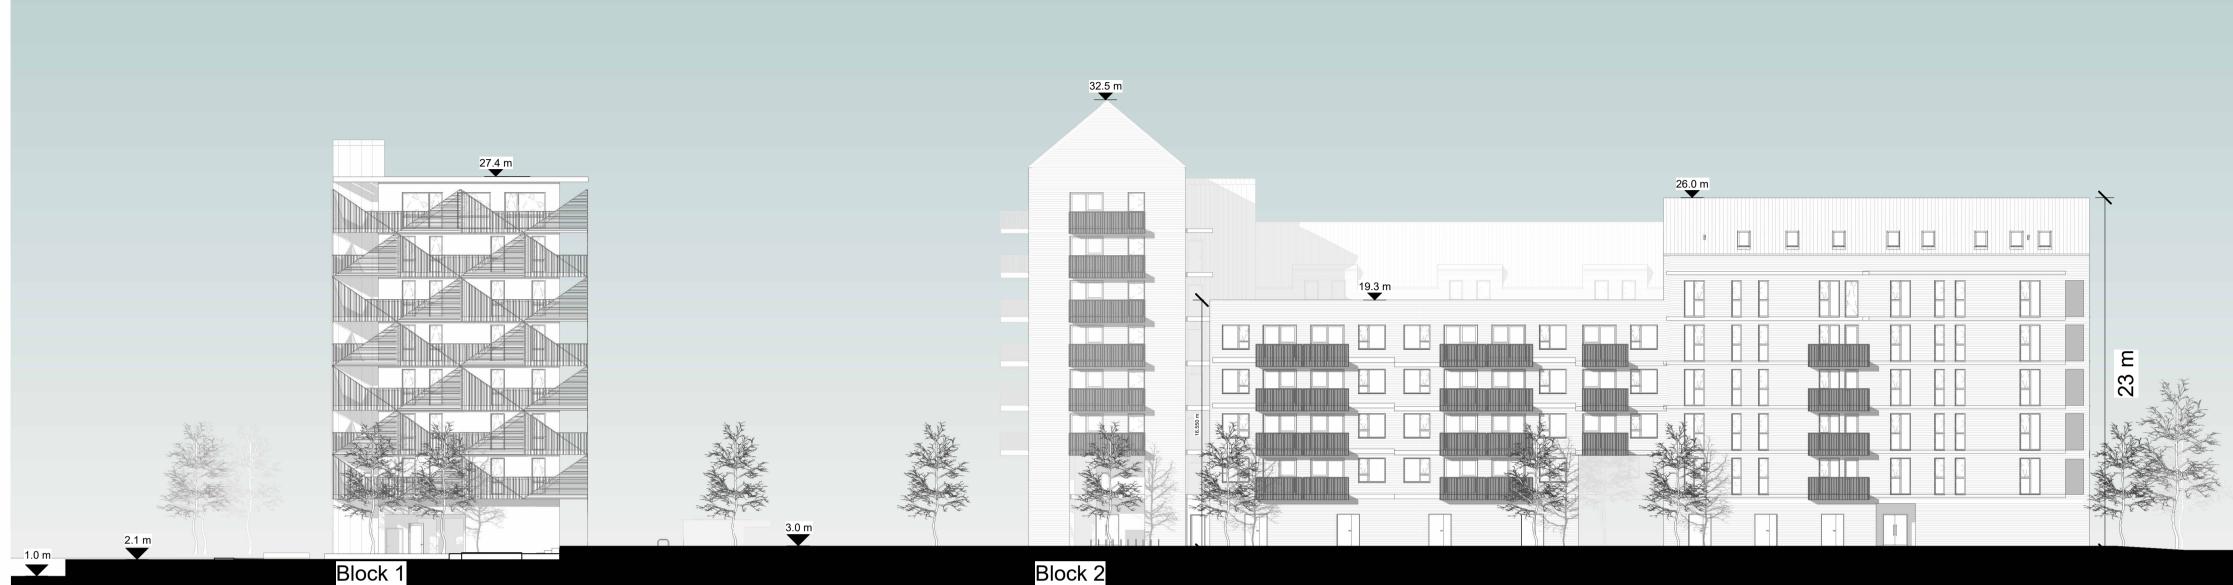

## (4) 0 5 6 0 7 0 5 0 0 8 8 . . -----\_\_\_\_\_D **e** | 0 0

| Drawing Title:  | Wensum Elevations 2             | Scale: As indicated @ A1           |            | ക                                  |
|-----------------|---------------------------------|------------------------------------|------------|------------------------------------|
| Project No.:    | 055                             | First Issue: 19                    | 19/06/23   |                                    |
| Project Name:   | Deal Ground and May Gurney Site | S3-Reserved Matters                |            | JIE                                |
| Project Adress: | Dealground, Norwich             | Drawing No.:<br>055-S3-(W.ZZ)-A302 | Rev.:<br>B | 33-39 Bead<br>SE23 1AA  <br>mail@s |
| -               |                                 |                                    |            |                                    |