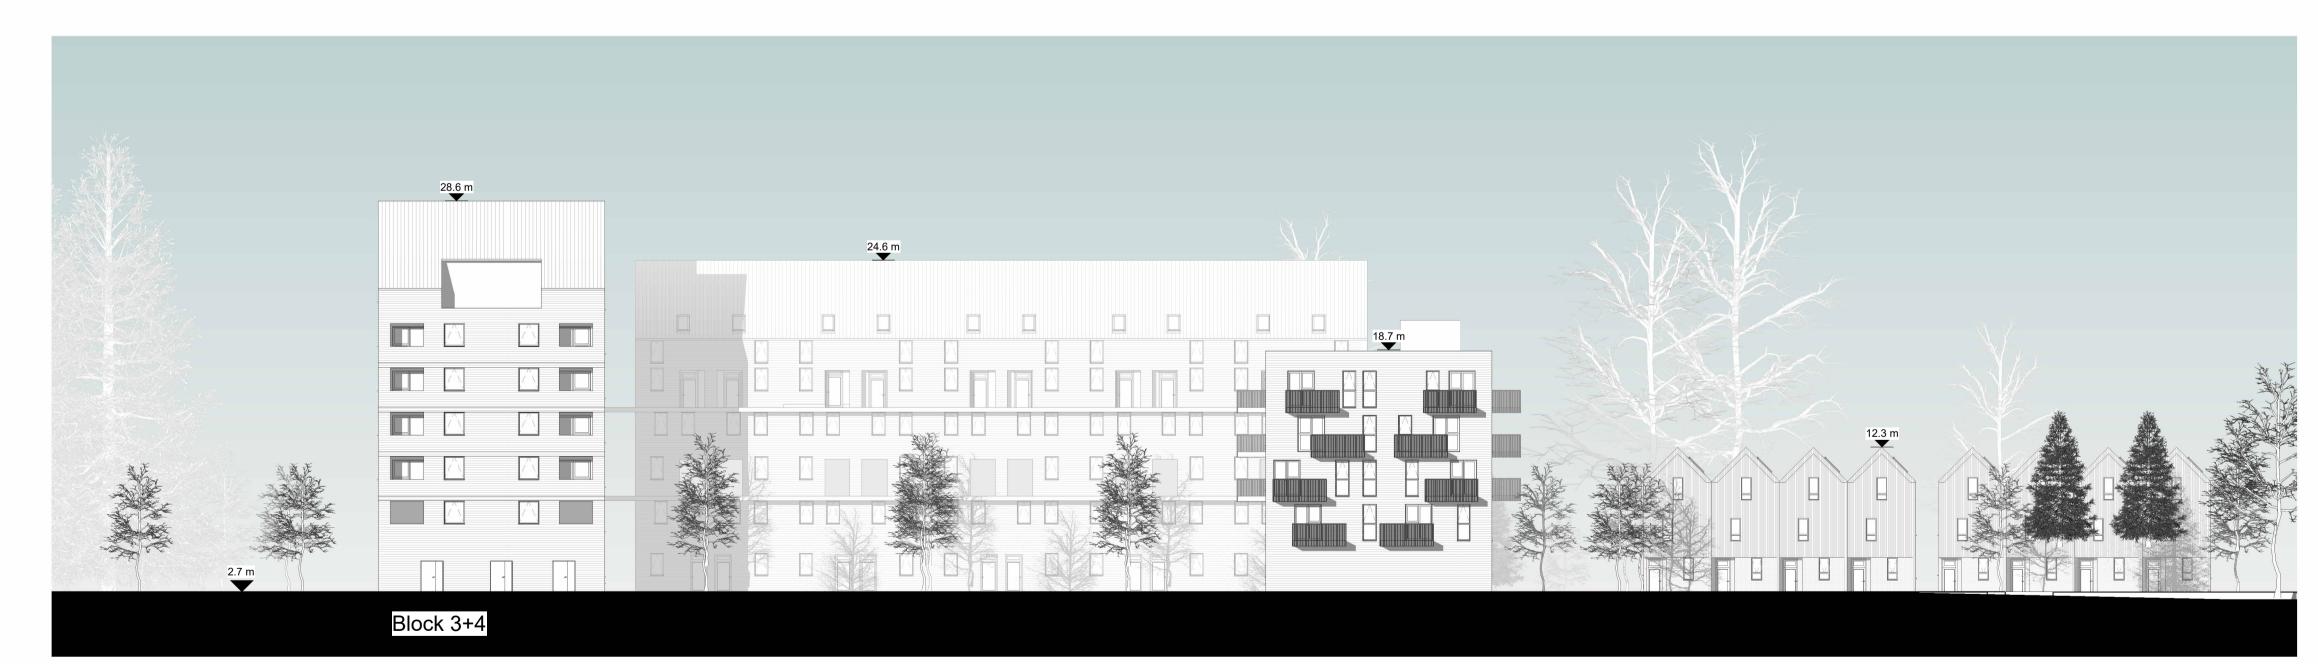

## (4) 0 5 6 0 7 0 5 0 0 8 8 . . -----\_\_\_\_\_D **e** | 0 0

| Drawing Title:  | Wensum Elevations 2             | Scale: As indicated @ A1           |            | ക                                  |
|-----------------|---------------------------------|------------------------------------|------------|------------------------------------|
| Project No.:    | 055                             | First Issue: 19                    | 19/06/23   |                                    |
| Project Name:   | Deal Ground and May Gurney Site | S3-Reserved Matters                |            | JIE                                |
| Project Adress: | Dealground, Norwich             | Drawing No.:<br>055-S3-(W.ZZ)-A302 | Rev.:<br>B | 33-39 Bead<br>SE23 1AA  <br>mail@s |
| -               |                                 |                                    |            |                                    |