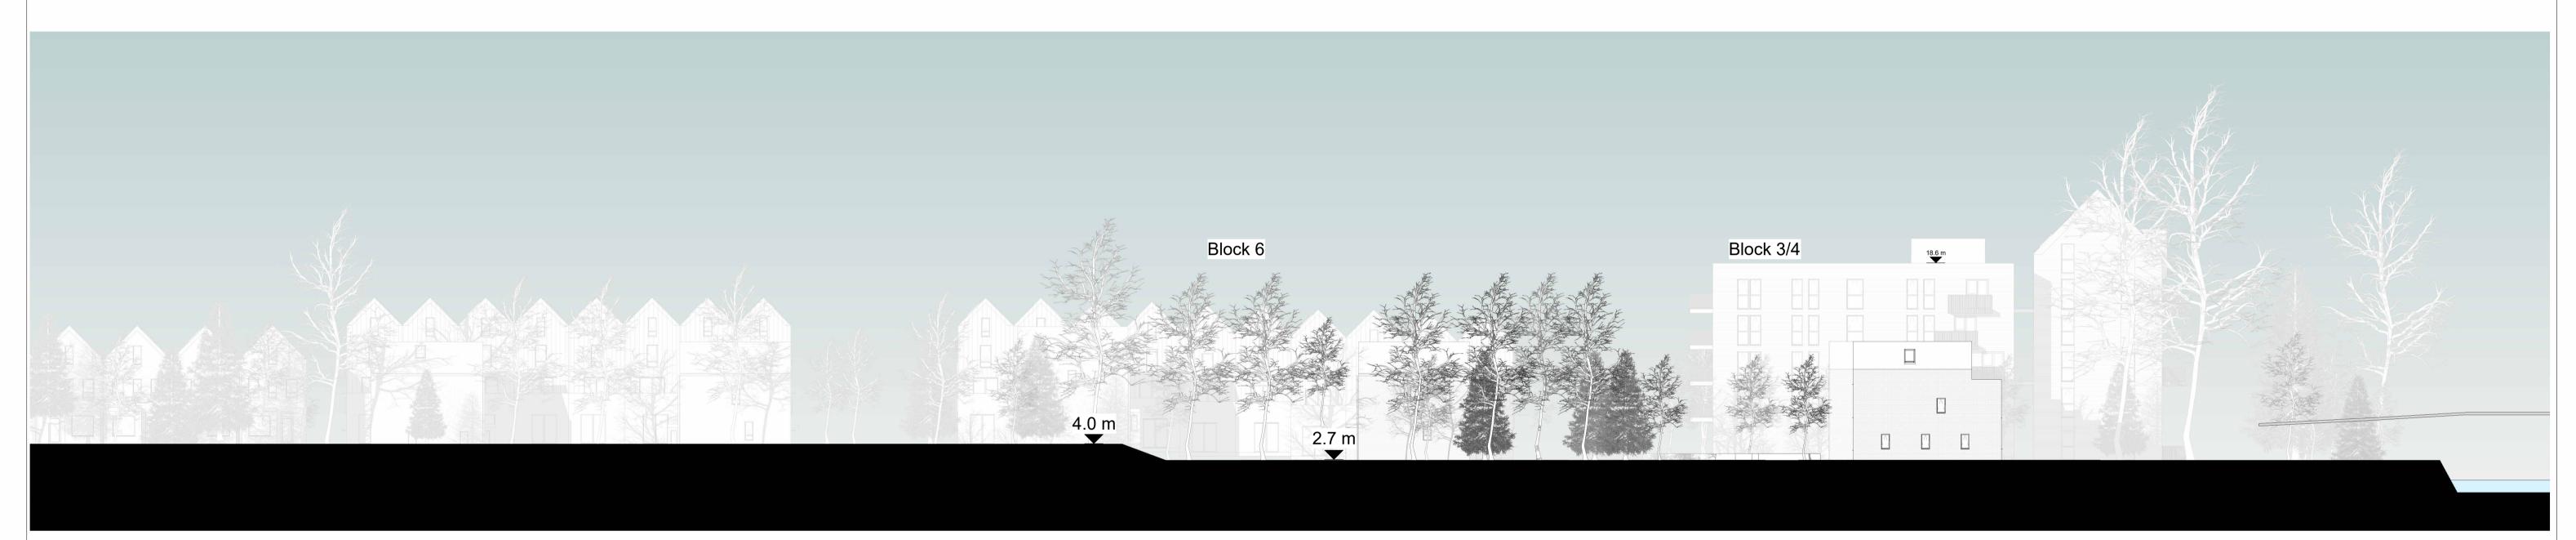

| •   |          |
|-----|----------|
| В   | 07/07/23 |
| Α   | 19/06/23 |
| Rev | Date     |

Reserved Matters Amendment (Elevation Key Addition) Reserved Matters Issue Description

| Drawing Title:  | Wensum Elevations 3             | Scale:            | As indicated        | d @ A1  | 2       |
|-----------------|---------------------------------|-------------------|---------------------|---------|---------|
| Project No.:    | 055                             | First Issue:      | 19                  | 9/06/23 | 3       |
| Project Name:   | Deal Ground and May Gurney Site | Status:           | S3-Reserved Matters |         |         |
| Project Adress: | Dealground, Norwich             | Drawing No 055-S3 | -(W.ZZ)-A303        | Rev.:   | 3:<br>S |