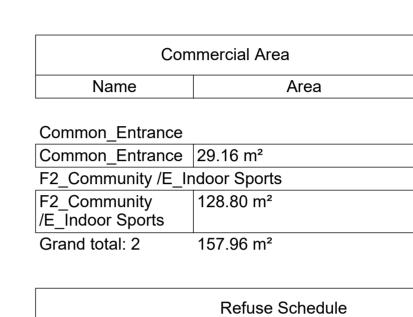

Unit Count

Name

Flat\_1B/1P\_M4(2) Flat\_2B/3P\_M4(2)

Flat\_2B/4P\_M4(2) Flat\_3B/4P\_M4(2) Flat\_3B/6P\_M4(2)

Grand total: 40

Count

20

| Refuse Schedule                      |         |        |  |  |
|--------------------------------------|---------|--------|--|--|
| Туре                                 | Volume  | Litres |  |  |
|                                      |         |        |  |  |
| Wheelie bin - 1100 litre - Recycling | 5.74 m³ | 5500   |  |  |
| Wheelie bin - 1100 litre - Refuse    | 6.88 m³ | 6600   |  |  |