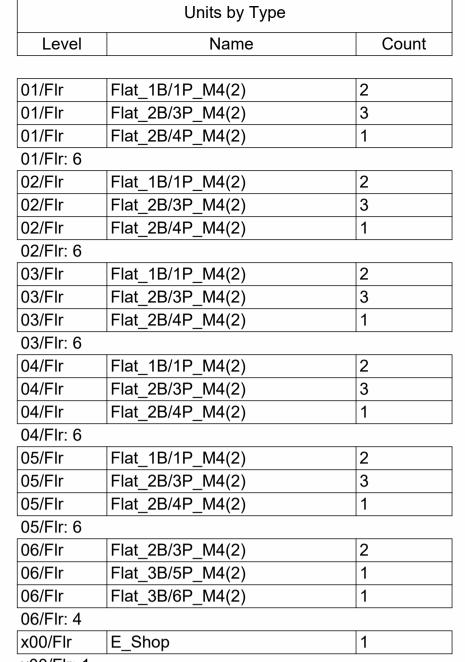

05/Flr

1:250

| Level     | Name             | Count    |
|-----------|------------------|----------|
| 01/Flr    | Flat_1B/1P_M4(2) | 2        |
| 01/Flr    | Flat_2B/3P_M4(2) | 3        |
| 01/Flr    | Flat 2B/4P M4(2) | 1        |
| 01/Flr: 6 |                  | '        |
| 02/Flr    | Flat_1B/1P_M4(2) | 2        |
| 02/Flr    | Flat_2B/3P_M4(2) | 3        |
| 02/Flr    | Flat_2B/4P_M4(2) | 1        |
| 02/Flr: 6 | ,                | l        |
| 03/Flr    | Flat_1B/1P_M4(2) | 2        |
| 03/Flr    | Flat_2B/3P_M4(2) | 3        |
| 03/Flr    | Flat_2B/4P_M4(2) | 1        |
| 03/Flr: 6 |                  | <u> </u> |
| 04/Flr    | Flat_1B/1P_M4(2) | 2        |
| 04/Flr    | Flat_2B/3P_M4(2) | 3        |
| 04/Flr    | Flat_2B/4P_M4(2) | 1        |
| 04/Flr: 6 |                  | ·        |
| 05/Flr    | Flat_1B/1P_M4(2) | 2        |
| 05/Flr    | Flat_2B/3P_M4(2) | 3        |
| 05/Flr    | Flat_2B/4P_M4(2) | 1        |
| 05/Flr: 6 |                  |          |
| 06/Flr    | Flat_2B/3P_M4(2) | 2        |
| 06/Flr    | Flat_3B/5P_M4(2) | 1        |
| 06/Flr    | Flat_3B/6P_M4(2) | 1        |
| 06/Flr: 4 |                  |          |
| x00/Flr   | E_Shop           | 1        |