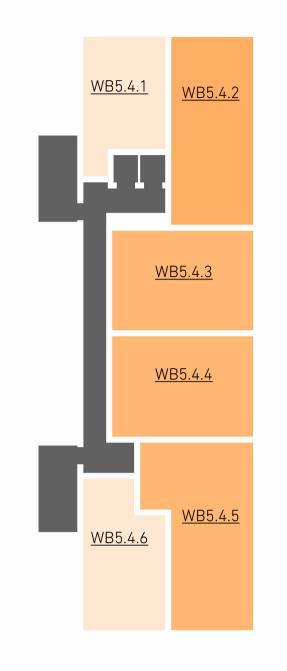

1100

04/Flr

1:250

06/Flr 1:250

<u>WB5.3.1</u> <u>WB5.3.3</u> <u>WB5.3.4</u>

01/Flr 1:250

Notes

| 1. All Dimensions in mm unless stated otherwise.                                                       |
|--------------------------------------------------------------------------------------------------------|
| 2. Do not scale this drawing. All dimensions to be verified by the contractor befor work is commenced. |
| 3. Architect to be notified immediately if any discrepancies are found.                                |