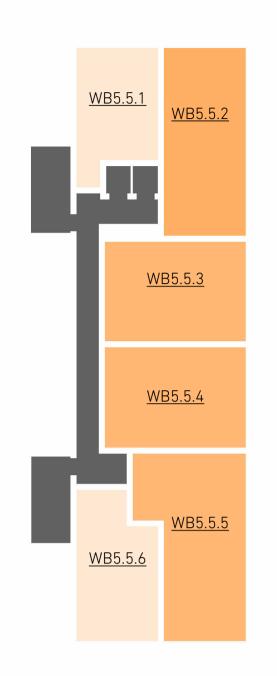

1100

04/Flr

1:250

06/Flr 1:250

<u>WB5.3.1</u> <u>WB5.3.3</u> <u>WB5.3.4</u>

01/Flr 1:250

Notes

| 1. All Dimensions in mm unless stated otherwise.                                                       |
|--------------------------------------------------------------------------------------------------------|
| 2. Do not scale this drawing. All dimensions to be verified by the contractor befor work is commenced. |
| 3. Architect to be notified immediately if any discrepancies are found.                                |