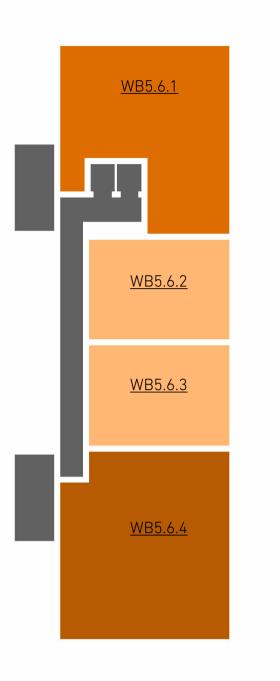

1100

04/Flr

1:250

06/Flr 1:250

<u>WB5.3.1</u> <u>WB5.3.3</u> <u>WB5.3.4</u>

01/Flr 1:250

Notes

| 1. All Dimensions in mm unless stated otherwise.                                                       |
|--------------------------------------------------------------------------------------------------------|
| 2. Do not scale this drawing. All dimensions to be verified by the contractor befor work is commenced. |
| 3. Architect to be notified immediately if any discrepancies are found.                                |