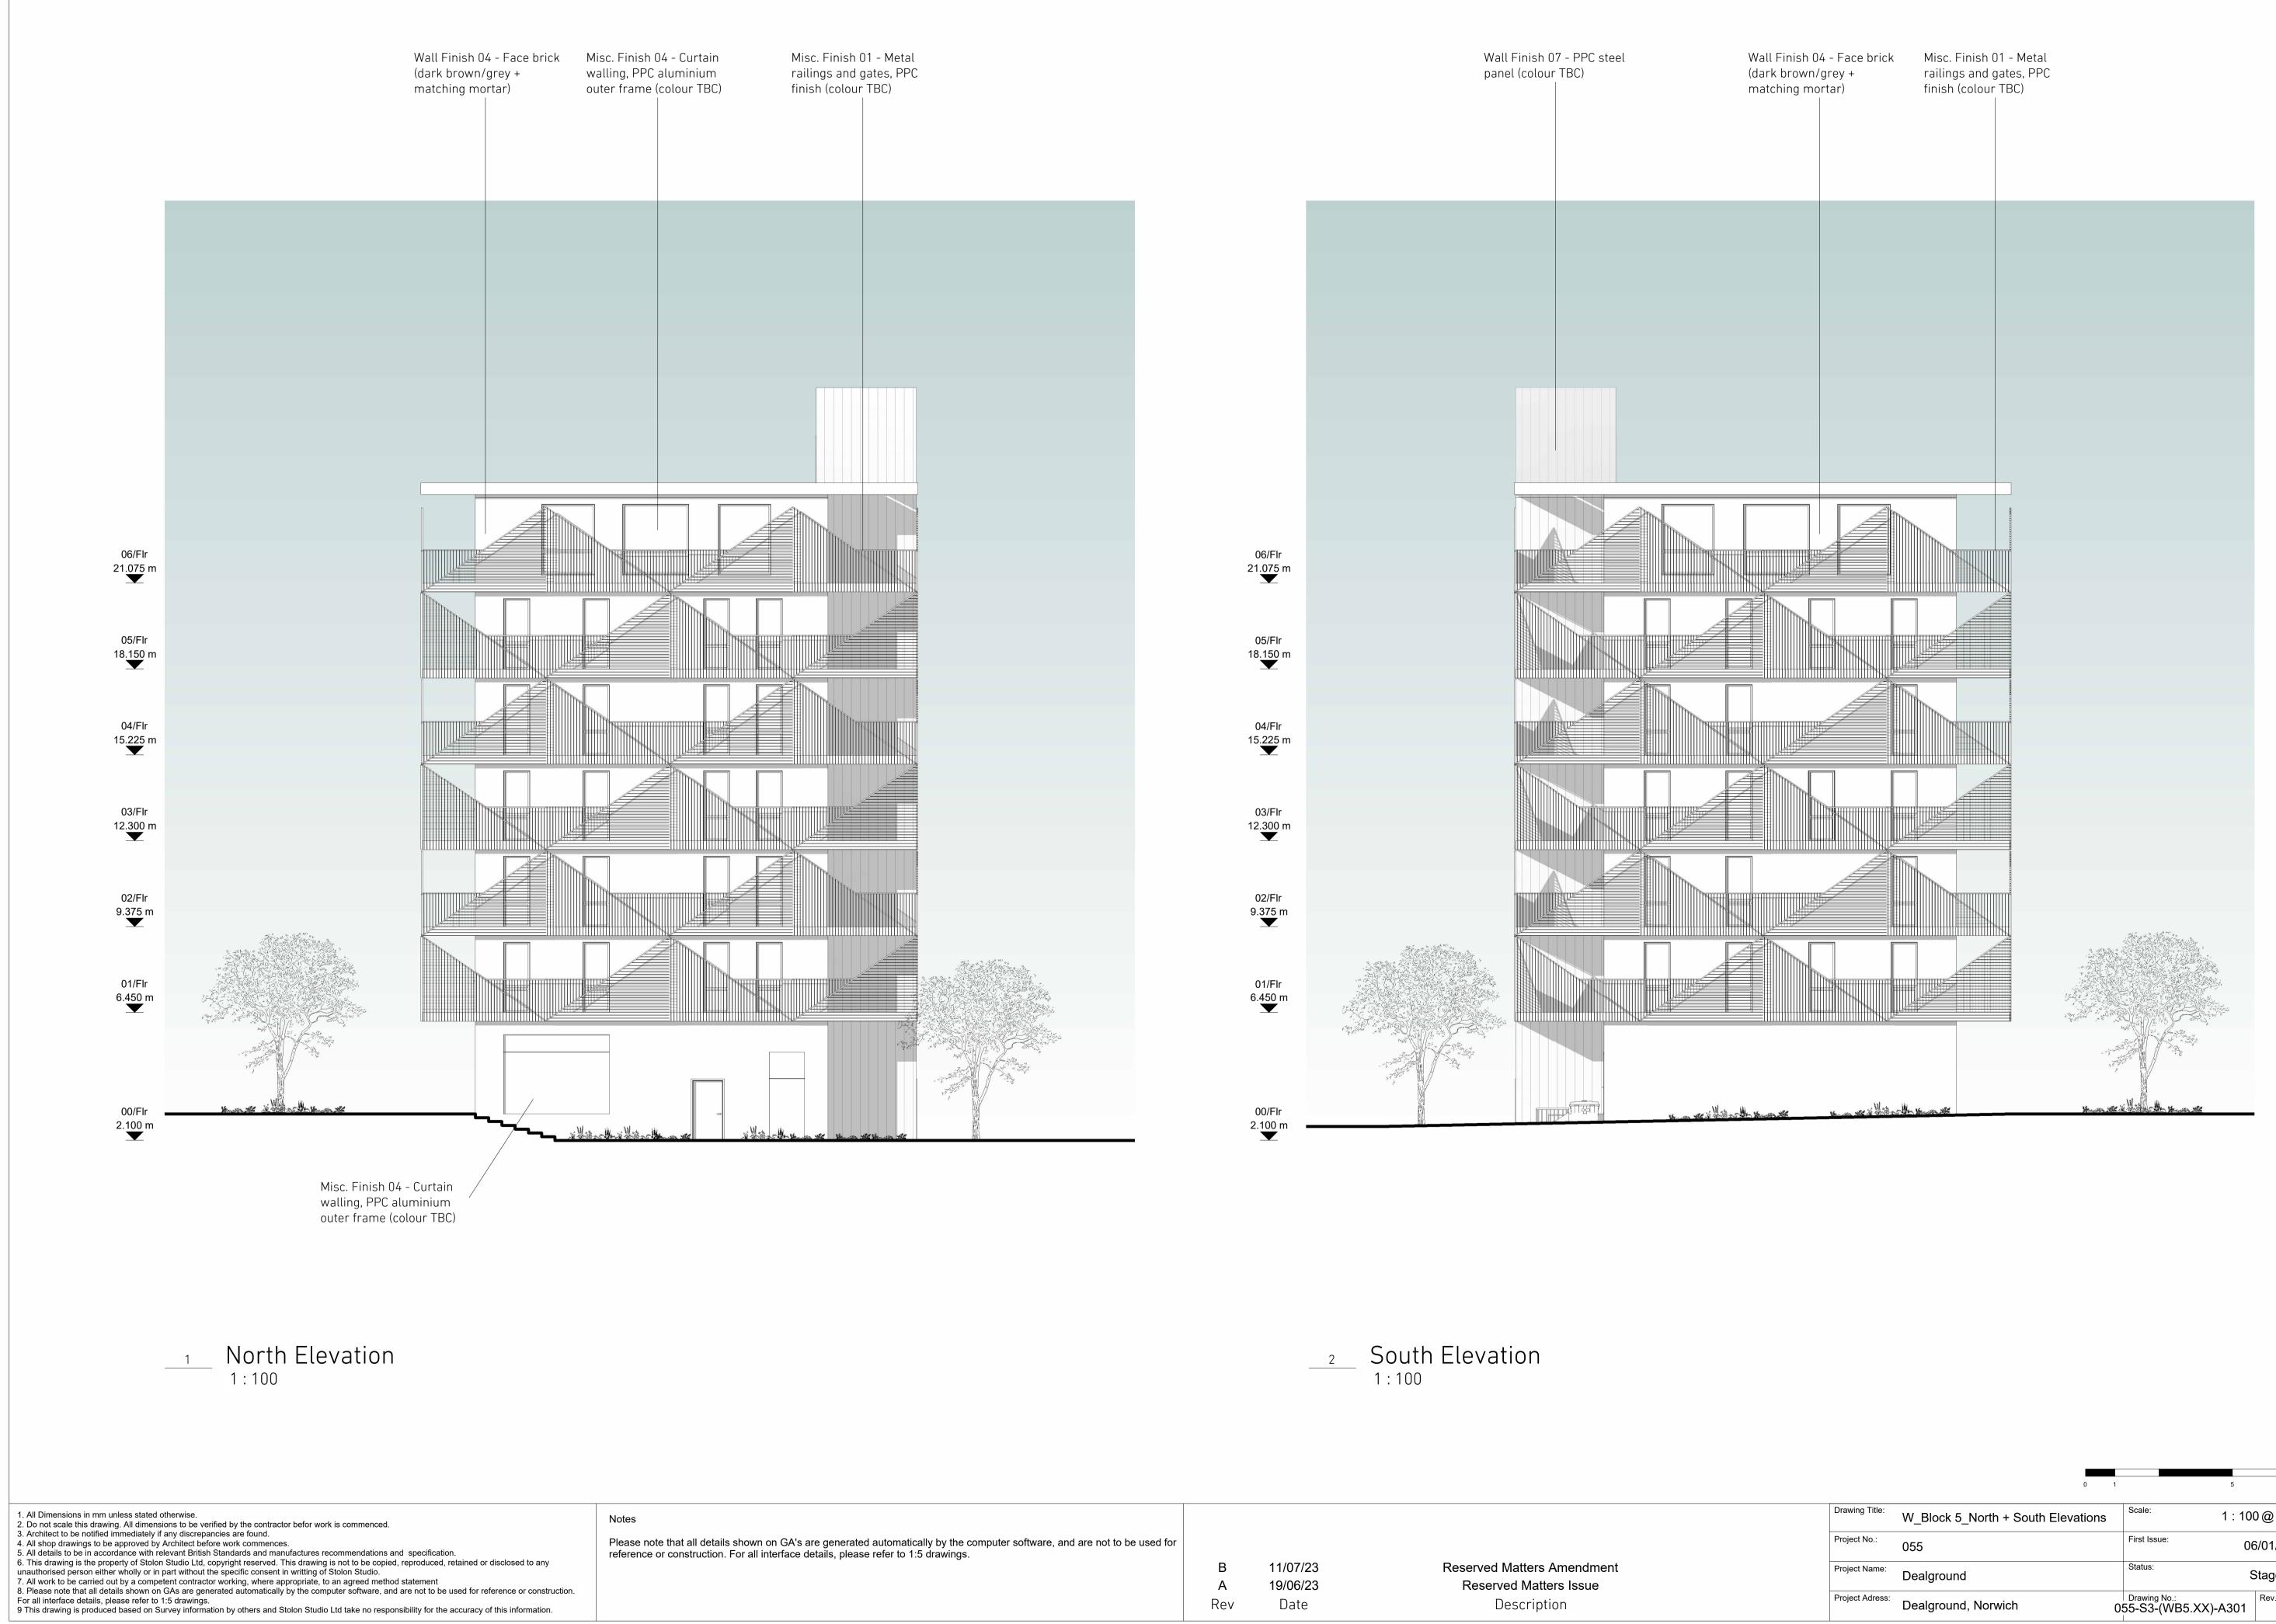

Please note that all details shown on GA's are generated automatically by the computer software, and are not to be used for reference or construction. For all interface details, please refer to 1:5 drawings.

11/07/23 19/06/23 Date Rev

В

А

**Reserved Matters Amendment** Reserved Matters Issue Description

| Drawing Title:  | W_Block 5_North + South Elevations | Scale: 1 : 100                      | 0@A1                    | ഹ                              |
|-----------------|------------------------------------|-------------------------------------|-------------------------|--------------------------------|
| Project No.:    | 055                                | First Issue: 06                     | <sup>ue:</sup> 06/01/23 |                                |
| Project Name:   | Dealground                         | Status: Stage 3                     |                         | STI<br>The Stud                |
| Project Adress: | Dealground, Norwich 0              | Drawing No.:<br>55-S3-(WB5.XX)-A301 | Rev.:<br>B              | 33-39 Bea<br>SE23 1AA<br>mail( |