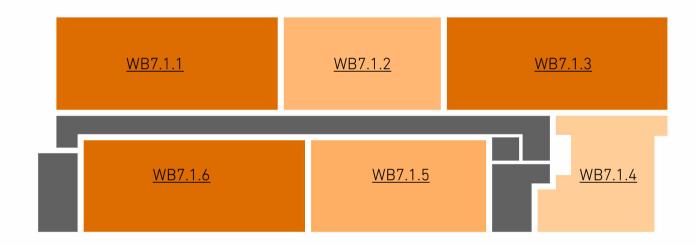

Cycle Spaces Cycle Spaces

Deal Ground Unit Type Common\_Bike Store Common\_Bin Store Common\_Plant Room Deal Ground Unit Type Common\_Circulation Flat\_1B/2P\_M4(2)

Flat\_2B/3P\_M4(2) Flat\_2B/4P\_M4(2)