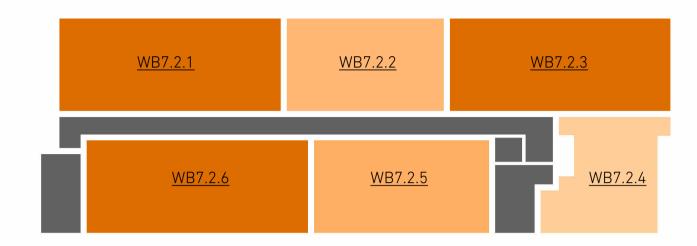

Cycle Spaces Cycle Spaces

Deal Ground Unit Type Common\_Bike Store Common\_Bin Store Common\_Plant Room Deal Ground Unit Type Common\_Circulation Flat\_1B/2P\_M4(2)

Flat\_2B/3P\_M4(2) Flat\_2B/4P\_M4(2)