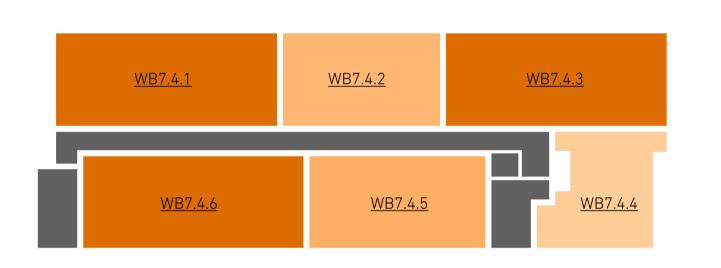

Cycle Spaces Cycle Spaces

Deal Ground Unit Type Common\_Bike Store Common\_Bin Store Common\_Plant Room Deal Ground Unit Type Common\_Circulation Flat\_1B/2P\_M4(2)

Flat\_2B/3P\_M4(2) Flat\_2B/4P\_M4(2)