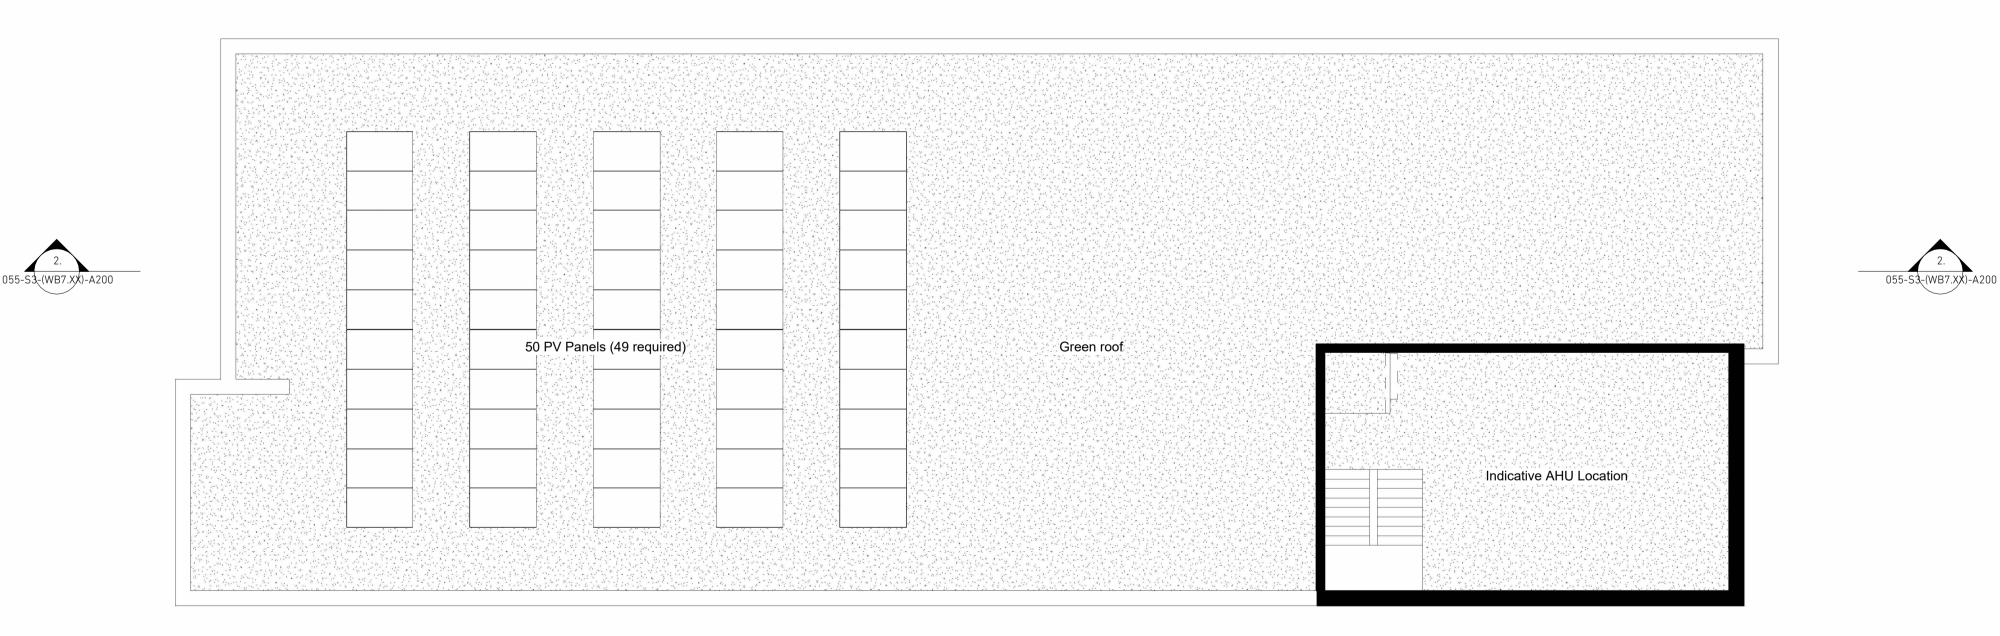

Notes

| Г |   |          |  |
|---|---|----------|--|
|   | Α | 19/06/23 |  |

Date

Reserved Matters Issue Description

| Drawing Title:  | W_Block 7_Plans, 06_Flr    | Scale: 1 : 100                      | 0 @ A1  |
|-----------------|----------------------------|-------------------------------------|---------|
| Project No.:    | 055                        | First Issue:                        | 9/06/23 |
| Project Name:   | Deal Ground and May Gurney | Status: Stage 3                     |         |
| Project Adress: | Bracondale, Norwich 0      | Drawing No.:<br>55-S3-(WB7.ZZ)-A103 | Rev.:   |