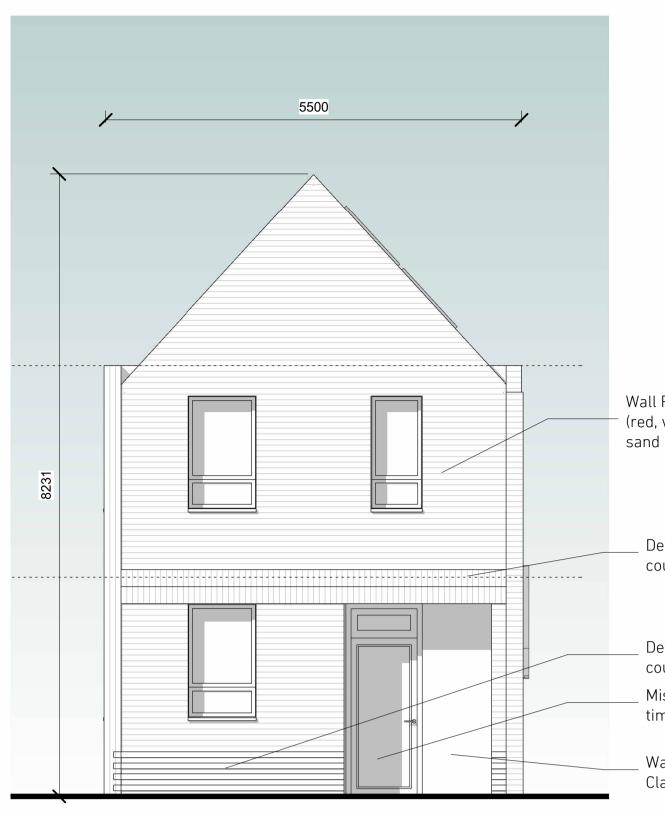

Wall Finish 02 - Face brick (red, waterstruck + red sand mortar)

\_ Detail 01b - Double soldier course

\_ Detail 01d - Rowlock course \_ Misc. Finish 05 - Stained

timber entrance door

\_ Wall Finish 06 -Timber Cladding, vertical

## – Detail 05b - Mortar Fillet

Wall Finish 02 - Face brick (red, waterstruck + red sand mortar)

<sup>–</sup> Detail 04a - Soldier brick

\_ Detail 01d - Rowlock course

Finish 02 - Face brick (red, waterstruck + red sand mortar)

Roof Finish 03 - Tiles, clay \_\_\_ (red)

Detail 01d - Rowlock course

\_\_5\_ 02/Flr 1:50

\_\_7\_\_ Sic

30/06/2023 19/06/2023 02/05/2023 Rev Date

С

В

Α