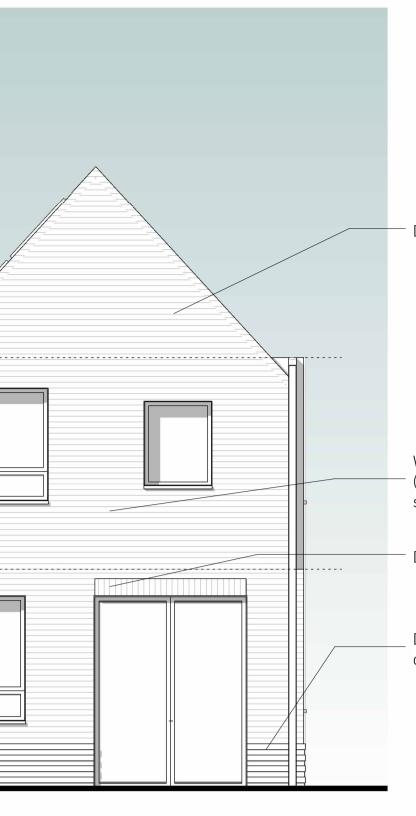

Wall Finish 02 - Face brick (red, waterstruck + red sand mortar)

\_ Detail 01b - Double soldier course

\_ Detail 01d - Rowlock course \_ Misc. Finish 05 - Stained

timber entrance door

\_ Wall Finish 06 -Timber Cladding, vertical

## – Detail 05b - Mortar Fillet

Wall Finish 02 - Face brick (red, waterstruck + red sand mortar)

<sup>–</sup> Detail 04a - Soldier brick

\_ Detail 01d - Rowlock course

Finish 02 - Face brick (red, waterstruck + red sand mortar)

Roof Finish 03 - Tiles, clay \_\_\_ (red)

Detail 01d - Rowlock course

\_\_5\_ 02/Flr 1:50

\_\_7\_\_ Sic

30/06/2023 19/06/2023 02/05/2023 Rev Date

С

В

Α