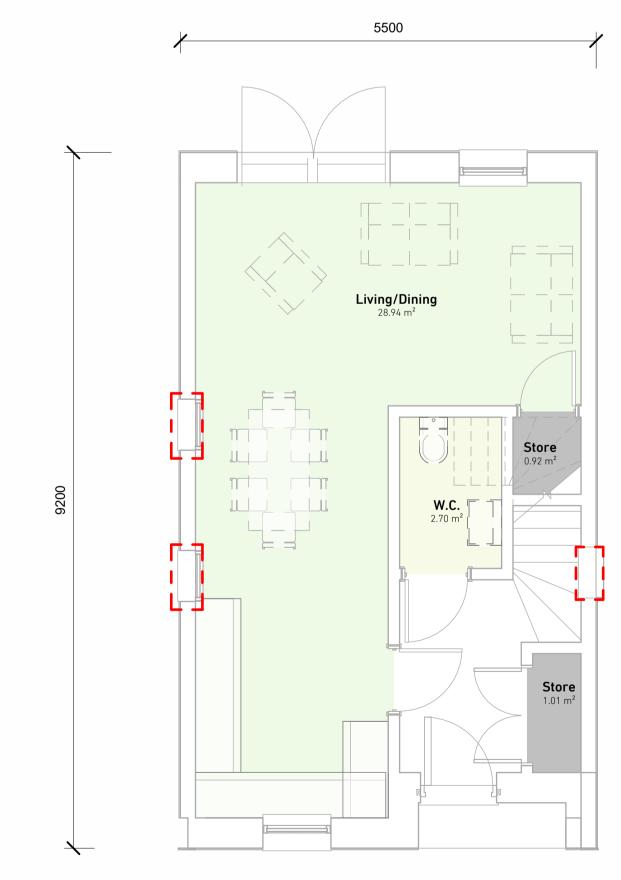

Roof Finish 03 - Tiles, clay \_\_\_ (red)

Detail 01d - Rowlock course

\_\_5\_ 02/Flr 1:50

\_\_7\_\_ Sic

30/06/2023 19/06/2023 02/05/2023 Rev Date

С

В

Α