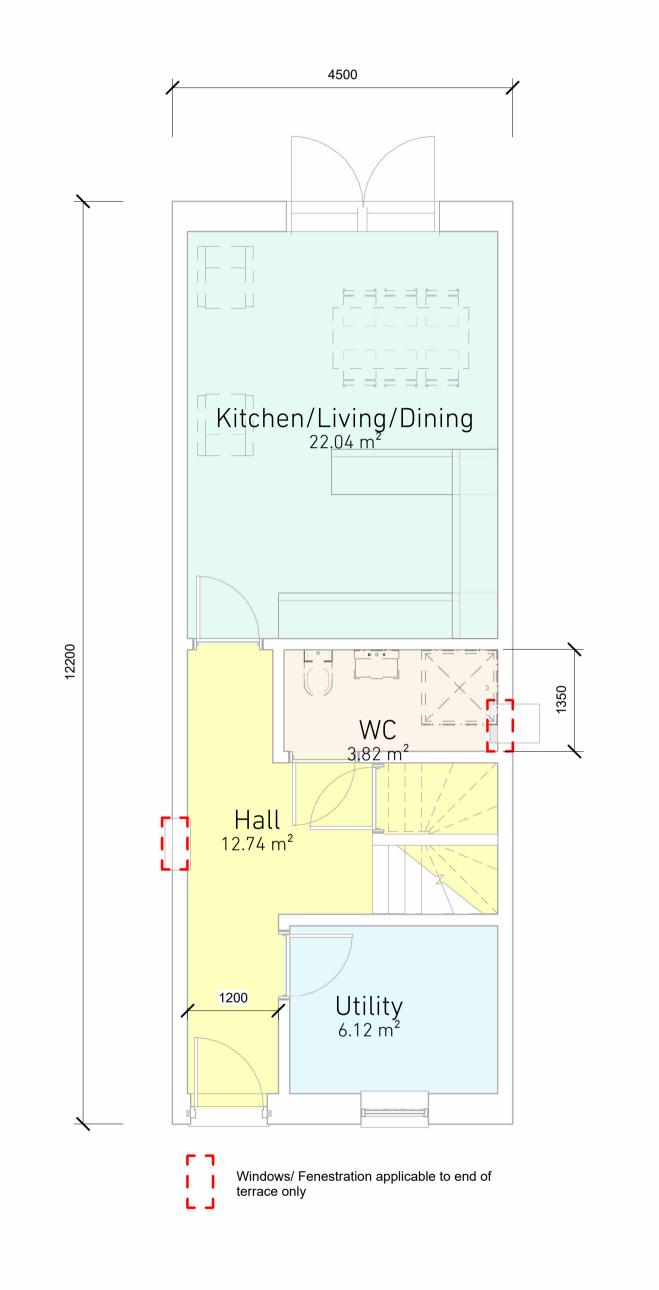

\_\_7\_\_ 00\_Ground Floor

\_\_1\_\_ 01\_First Floor 1:50

\_\_2\_\_ 02/Flr 1:50

3 03/Flr1 1:50

\_\_4\_\_ 04/Flr 1:50

House Type: HT-P Position: Terrace GIA: 171.12 m<sup>2</sup>sqm No of beds: 5b/7p Part M: Part M4(2) Wall Material: Masonry Roof Material: Tile