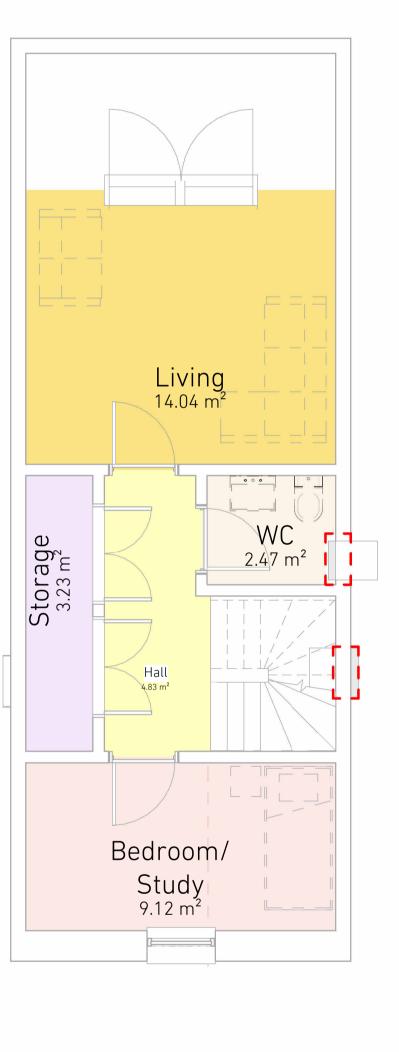

\_\_7\_\_ 00\_Ground Floor

\_\_1\_\_ 01\_First Floor 1:50

\_\_2\_\_ 02/Flr 1:50

3 03/Flr1 1:50

\_\_4\_\_ 04/Flr 1:50

House Type: HT-P Position: Terrace GIA: 171.12 m<sup>2</sup>sqm No of beds: 5b/7p Part M: Part M4(2) Wall Material: Masonry Roof Material: Tile