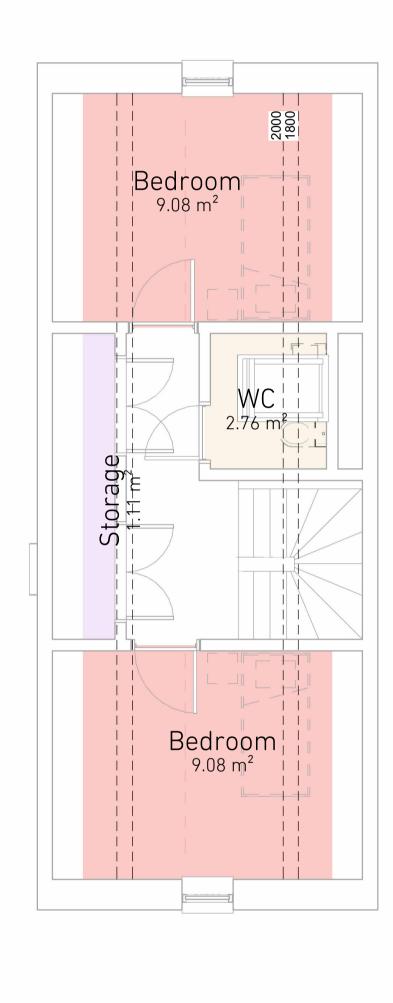

\_\_7\_\_ 00\_Ground Floor

\_\_1\_\_ 01\_First Floor 1:50

\_\_2\_\_ 02/Flr 1:50

3 03/Flr1 1:50

\_\_4\_\_ 04/Flr 1:50

House Type: HT-P Position: Terrace GIA: 171.12 m<sup>2</sup>sqm No of beds: 5b/7p Part M: Part M4(2) Wall Material: Masonry Roof Material: Tile