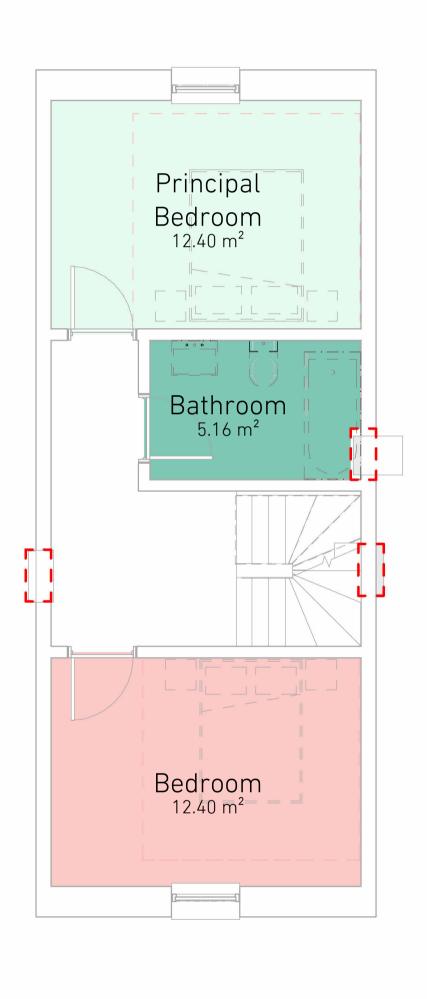

\_\_7\_\_ 00\_Ground Floor

\_\_1\_\_ 01\_First Floor 1:50

\_\_2\_\_ 02/Flr 1:50

3 03/Flr1 1:50

\_\_4\_\_ 04/Flr 1:50

House Type: HT-P Position: Terrace GIA: 171.12 m<sup>2</sup>sqm No of beds: 5b/7p Part M: Part M4(2) Wall Material: Masonry Roof Material: Tile