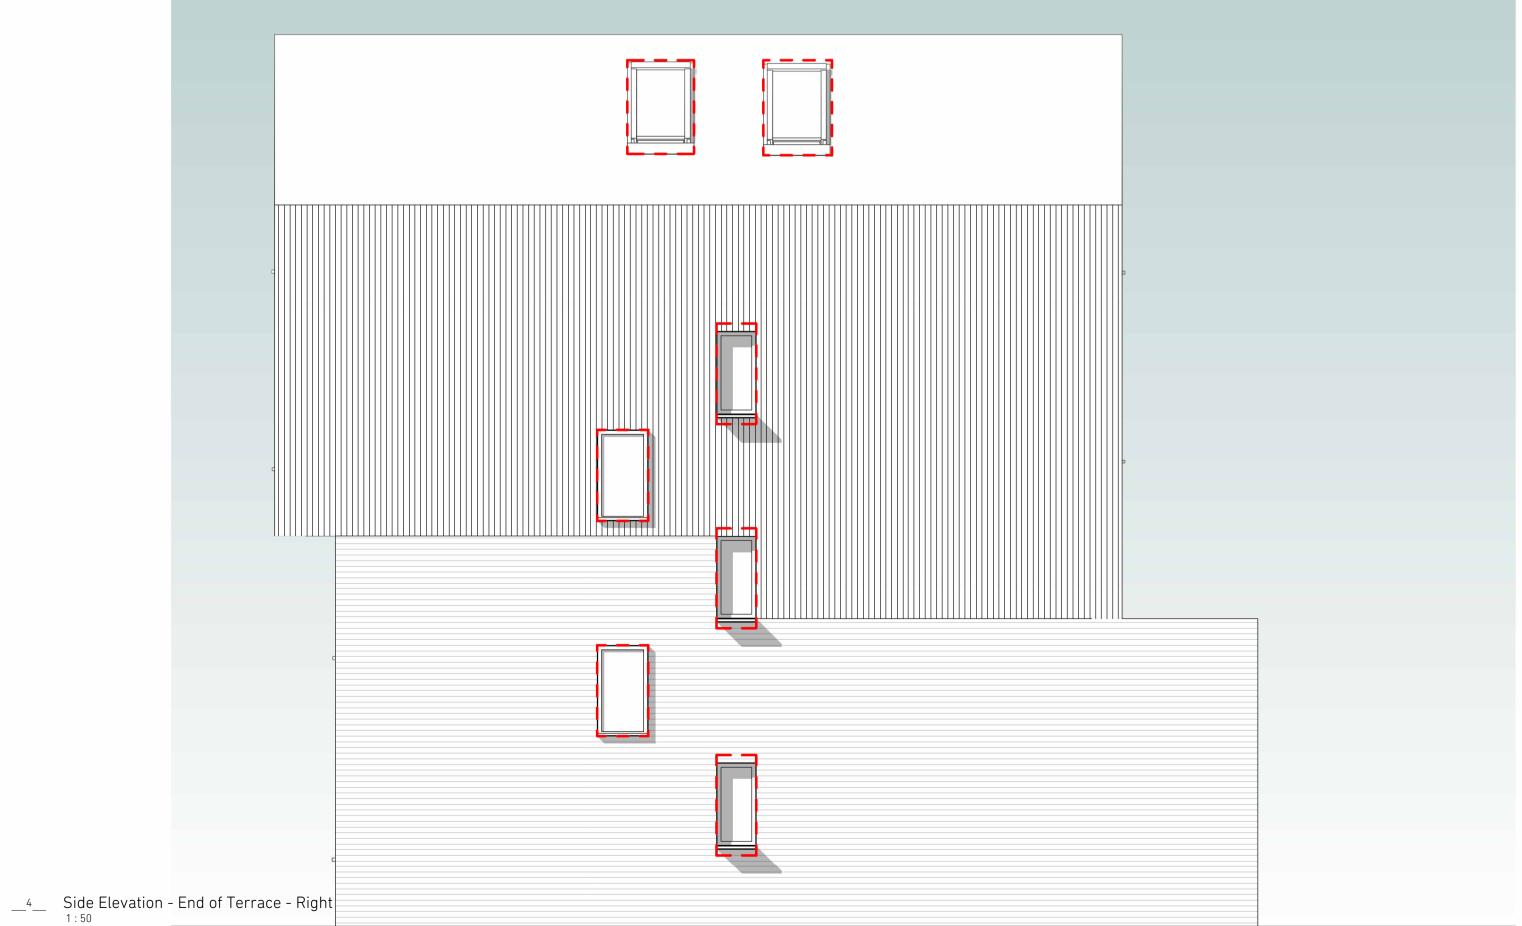

Notes

Windows/ Fenestration applicable to end of terrace only \_\_5\_\_ Drafting 1

\*Alternative colour type shown in parenthesis. See plan for location \*\*PVB location subject to orientation

1. All Dimensions in mm unless stated otherwise. 2. Do not scale this drawing. All dimensions to be verified by the contractor befor work is commenced. 3. Architect to be notified immediately if any discrepancies are found.