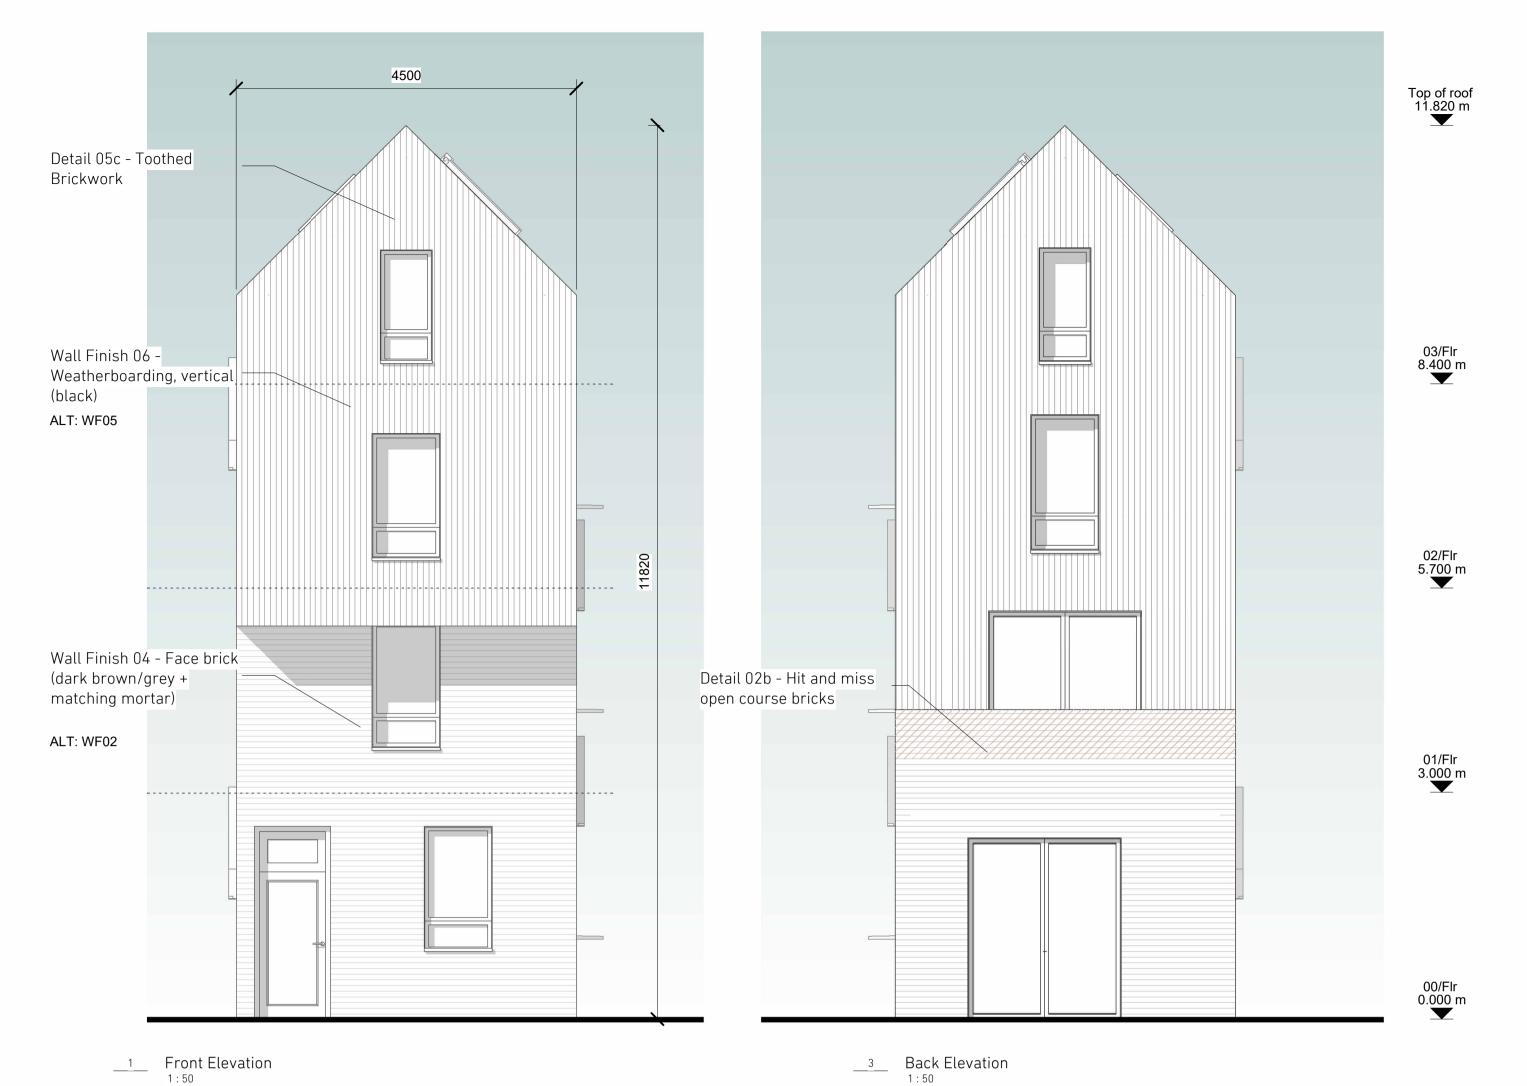

Notes

Windows/ Fenestration applicable to end of terrace only \_\_5\_\_ Drafting 1

\*Alternative colour type shown in parenthesis. See plan for location \*\*PVB location subject to orientation

1. All Dimensions in mm unless stated otherwise. 2. Do not scale this drawing. All dimensions to be verified by the contractor befor work is commenced. 3. Architect to be notified immediately if any discrepancies are found.