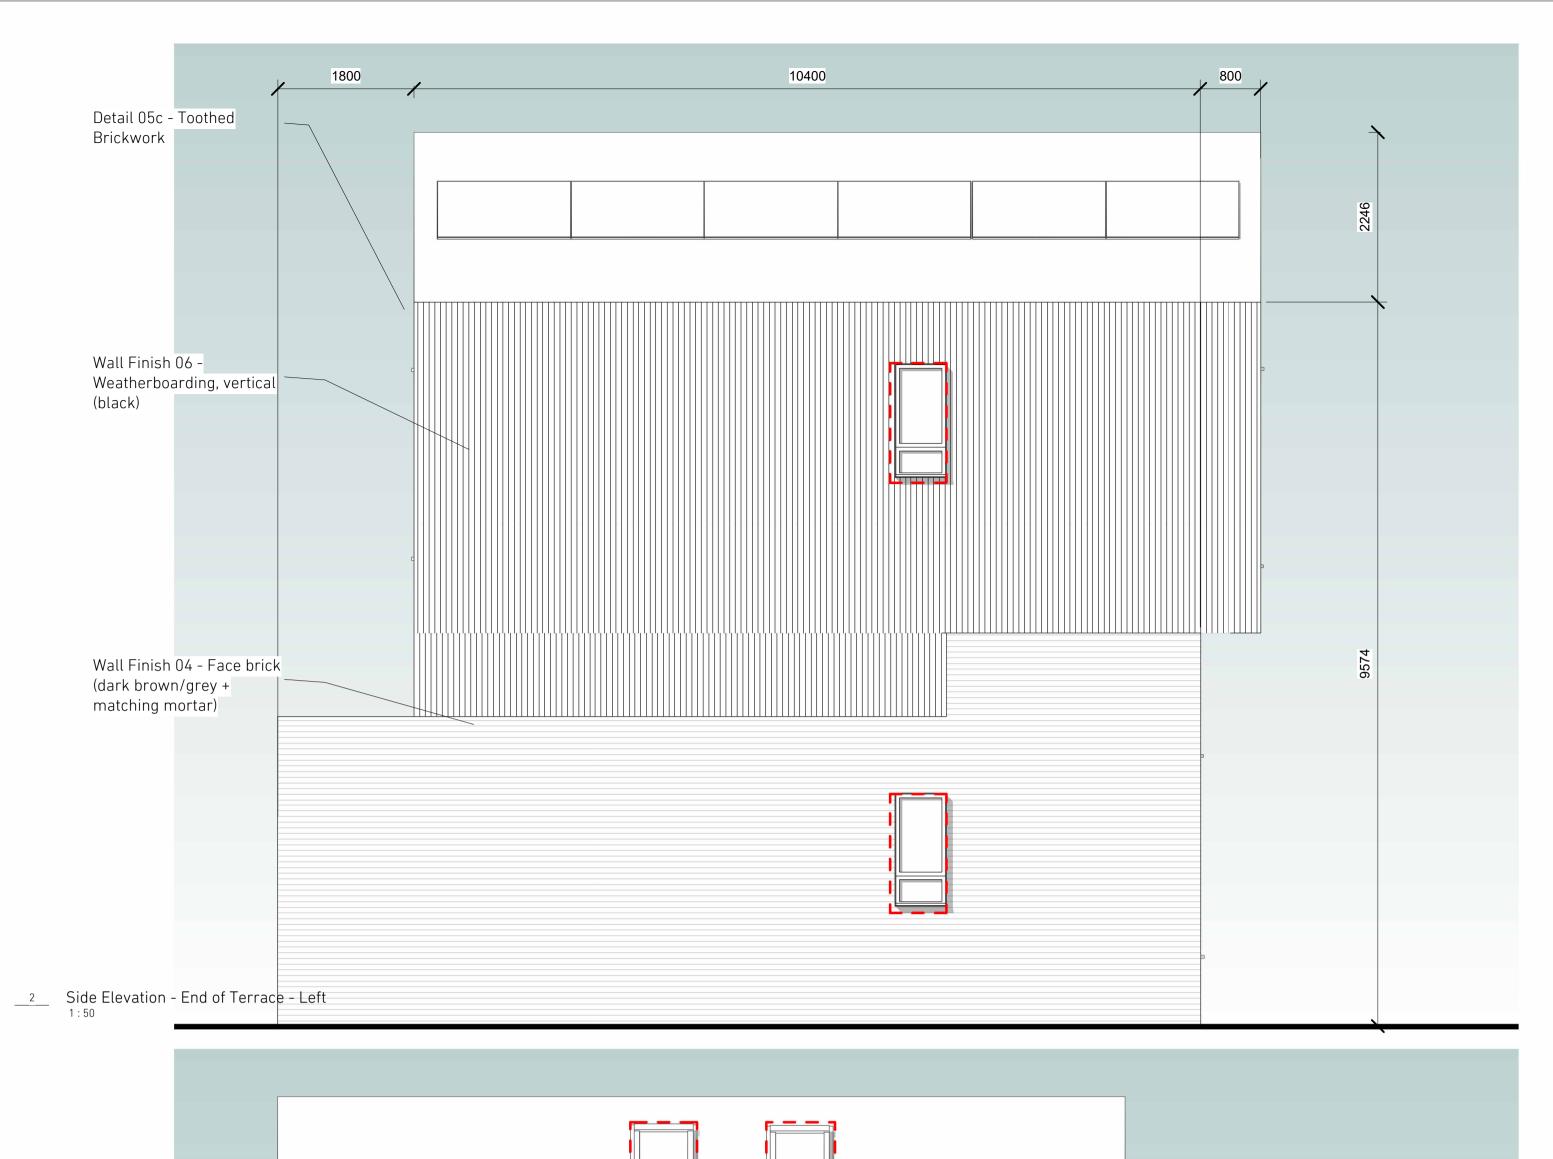

Notes

Windows/ Fenestration applicable to end of terrace only \_\_5\_\_ Drafting 1

\*Alternative colour type shown in parenthesis. See plan for location \*\*PVB location subject to orientation

1. All Dimensions in mm unless stated otherwise. 2. Do not scale this drawing. All dimensions to be verified by the contractor befor work is commenced. 3. Architect to be notified immediately if any discrepancies are found.