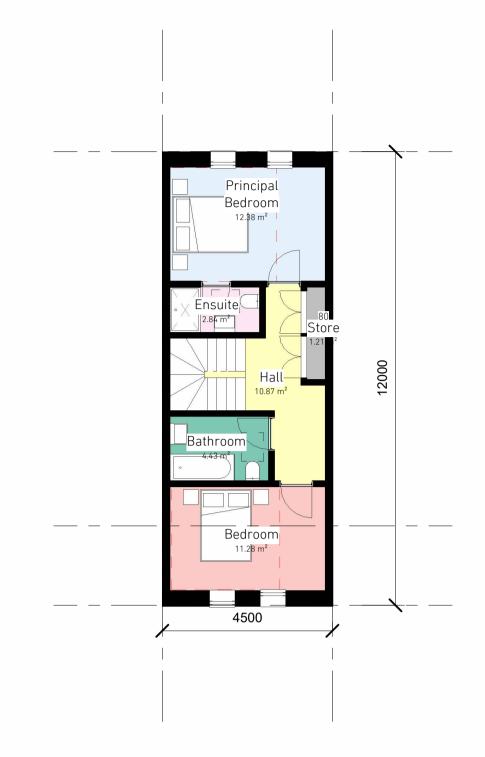

First Floor

Ground Floor

 All Dimensions in mm unless stated otherwise.
 Do not scale this drawing. All dimensions to be verified by the contractor befor work is commenced.
 Architect to be notified immediately if any discrepancies are found.
 All shop drawings to be approved by Architect before work commences.
 All details to be in accordance with relevant British Standards and manufactures recommendations and specification.
 This drawing is the property of Stolon Studio Ltd, copyright reserved. This drawing is not to be copied, reproduced, retained or disclosed to any unauthorised person either wholly or in part without the specific consent in writting of Stolon Studio.
 All work to be carried out by a competent contractor working, where appropriate, to an agreed method statement
 Please note that all details shown on GAs are generated automatically by the computer software, and are not to be used for reference or construction.