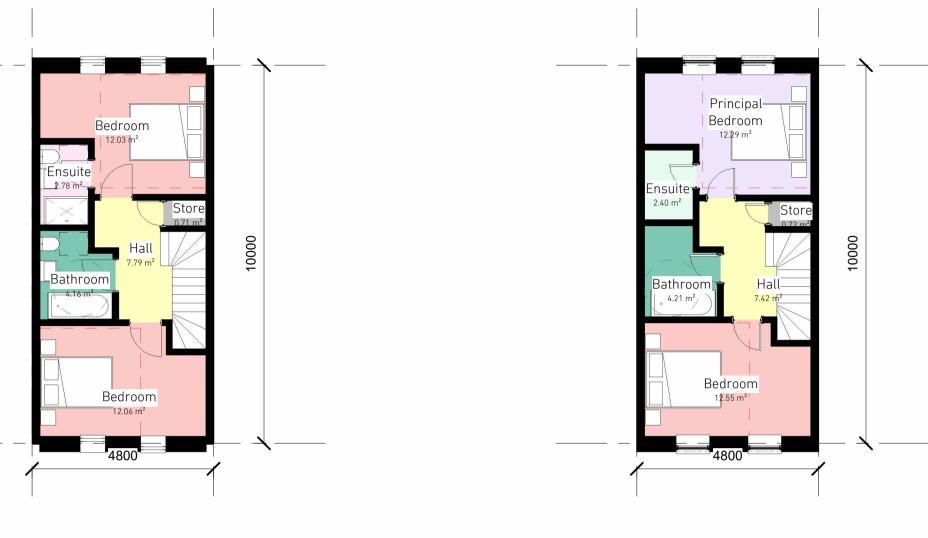

19/06/23 Rev Date

Reserved Matters Issue Description

| Drawing Title:  | Duplex Types        | Scale:              | 1 : 100            | 0 @ A1  |  |
|-----------------|---------------------|---------------------|--------------------|---------|--|
| Project No.:    | 055                 | First Issue:        | 19                 | 9/06/23 |  |
| Project Name:   | Dealground          | S3-Reserved Matters |                    |         |  |
| Project Adress: | Bracondale, Norwich | Drawing No.         | ::<br>S3-(ZZ)-A601 | Rev.:   |  |