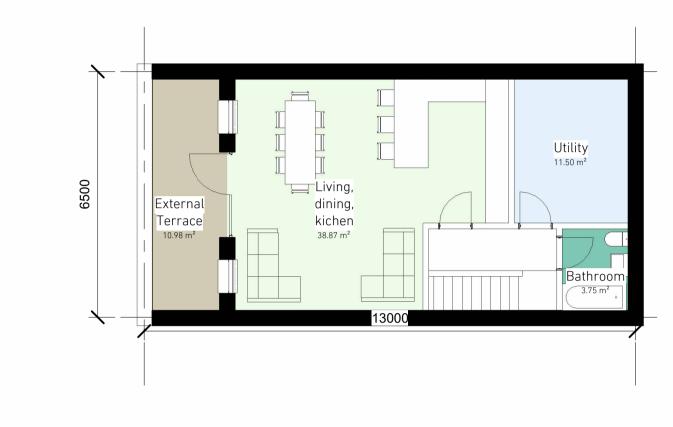

First Floor

Ground Floor

 All Dimensions in mm unless stated otherwise.
 Do not scale this drawing. All dimensions to be verified by the contractor befor work is commenced.
 Architect to be notified immediately if any discrepancies are found.
 All shop drawings to be approved by Architect before work commences.
 All details to be in accordance with relevant British Standards and manufactures recommendations and specification.
 This drawing is the property of Stolon Studio Ltd, copyright reserved. This drawing is not to be copied, reproduced, retained or disclosed to any unauthorised person either wholly or in part without the specific consent in writting of Stolon Studio.
 All work to be carried out by a competent contractor working, where appropriate, to an agreed method statement
 Please note that all details shown on GAs are generated automatically by the computer software, and are not to be used for reference or construction.