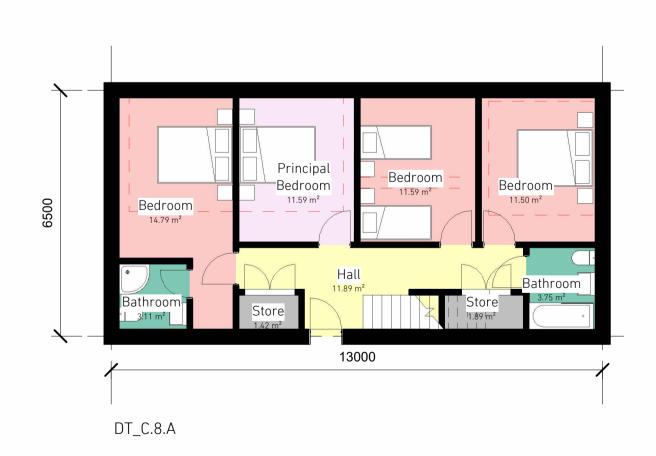

First Floor

Ground Floor

 All Dimensions in mm unless stated otherwise.
 Do not scale this drawing. All dimensions to be verified by the contractor befor work is commenced.
 Architect to be notified immediately if any discrepancies are found.
 All shop drawings to be approved by Architect before work commences.
 All details to be in accordance with relevant British Standards and manufactures recommendations and specification.
 This drawing is the property of Stolon Studio Ltd, copyright reserved. This drawing is not to be copied, reproduced, retained or disclosed to any unauthorised person either wholly or in part without the specific consent in writting of Stolon Studio.
 All work to be carried out by a competent contractor working, where appropriate, to an agreed method statement
 Please note that all details shown on GAs are generated automatically by the computer software, and are not to be used for reference or construction.

19/06/23 Rev Date

Reserved Matters Issue Description

| Drawing Title:  | Duplex Types        | Scale:              | 1 : 100            | 0 @ A1  |  |
|-----------------|---------------------|---------------------|--------------------|---------|--|
| Project No.:    | 055                 | First Issue:        | 19                 | 9/06/23 |  |
| Project Name:   | Dealground          | S3-Reserved Matters |                    |         |  |
| Project Adress: | Bracondale, Norwich | Drawing No.         | ::<br>S3-(ZZ)-A601 | Rev.:   |  |