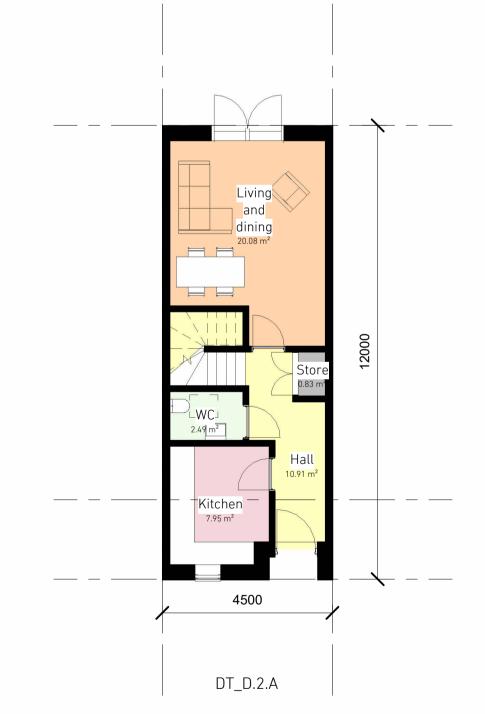

First Floor

Ground Floor

 All Dimensions in mm unless stated otherwise.
 Do not scale this drawing. All dimensions to be verified by the contractor befor work is commenced.
 Architect to be notified immediately if any discrepancies are found.
 All shop drawings to be approved by Architect before work commences.
 All details to be in accordance with relevant British Standards and manufactures recommendations and specification.
 This drawing is the property of Stolon Studio Ltd, copyright reserved. This drawing is not to be copied, reproduced, retained or disclosed to any unauthorised person either wholly or in part without the specific consent in writting of Stolon Studio.
 All work to be carried out by a competent contractor working, where appropriate, to an agreed method statement
 Please note that all details shown on GAs are generated automatically by the computer software, and are not to be used for reference or construction.