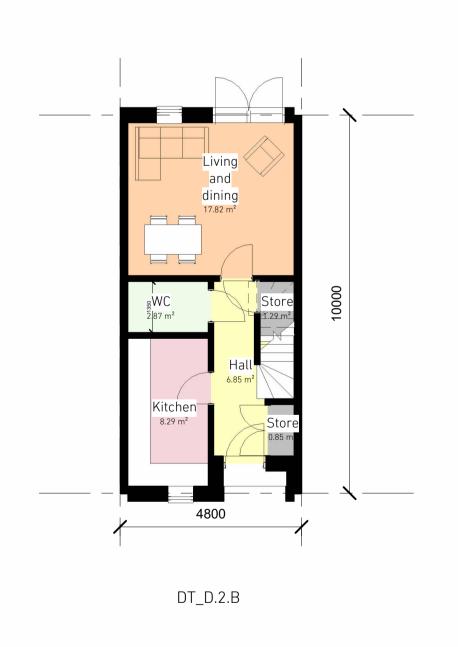

First Floor

Ground Floor

 All Dimensions in mm unless stated otherwise.
 Do not scale this drawing. All dimensions to be verified by the contractor befor work is commenced.
 Architect to be notified immediately if any discrepancies are found.
 All shop drawings to be approved by Architect before work commences.
 All details to be in accordance with relevant British Standards and manufactures recommendations and specification.
 This drawing is the property of Stolon Studio Ltd, copyright reserved. This drawing is not to be copied, reproduced, retained or disclosed to any unauthorised person either wholly or in part without the specific consent in writting of Stolon Studio.
 All work to be carried out by a competent contractor working, where appropriate, to an agreed method statement
 Please note that all details shown on GAs are generated automatically by the computer software, and are not to be used for reference or construction.