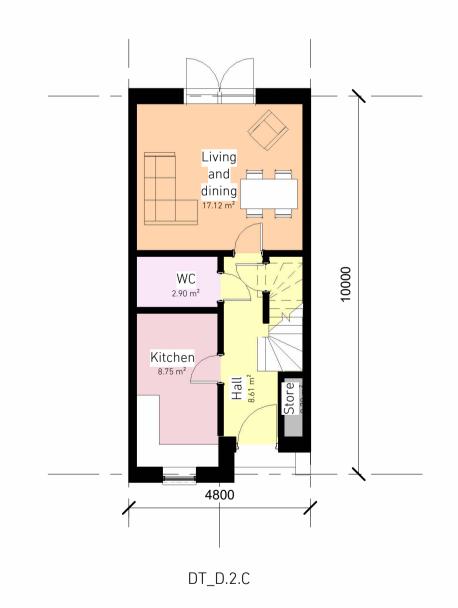

First Floor

Ground Floor

 All Dimensions in mm unless stated otherwise.
 Do not scale this drawing. All dimensions to be verified by the contractor befor work is commenced.
 Architect to be notified immediately if any discrepancies are found.
 All shop drawings to be approved by Architect before work commences.
 All details to be in accordance with relevant British Standards and manufactures recommendations and specification.
 This drawing is the property of Stolon Studio Ltd, copyright reserved. This drawing is not to be copied, reproduced, retained or disclosed to any unauthorised person either wholly or in part without the specific consent in writting of Stolon Studio.
 All work to be carried out by a competent contractor working, where appropriate, to an agreed method statement
 Please note that all details shown on GAs are generated automatically by the computer software, and are not to be used for reference or construction.