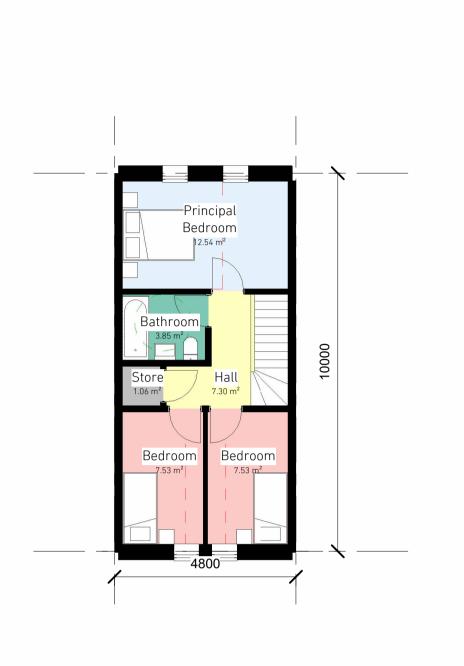

First Floor

Ground Floor

 All Dimensions in mm unless stated otherwise.
 Do not scale this drawing. All dimensions to be verified by the contractor befor work is commenced.
 Architect to be notified immediately if any discrepancies are found.
 All shop drawings to be approved by Architect before work commences.
 All details to be in accordance with relevant British Standards and manufactures recommendations and specification.
 This drawing is the property of Stolon Studio Ltd, copyright reserved. This drawing is not to be copied, reproduced, retained or disclosed to any unauthorised person either wholly or in part without the specific consent in writting of Stolon Studio.
 All work to be carried out by a competent contractor working, where appropriate, to an agreed method statement
 Please note that all details shown on GAs are generated automatically by the computer software, and are not to be used for reference or construction.