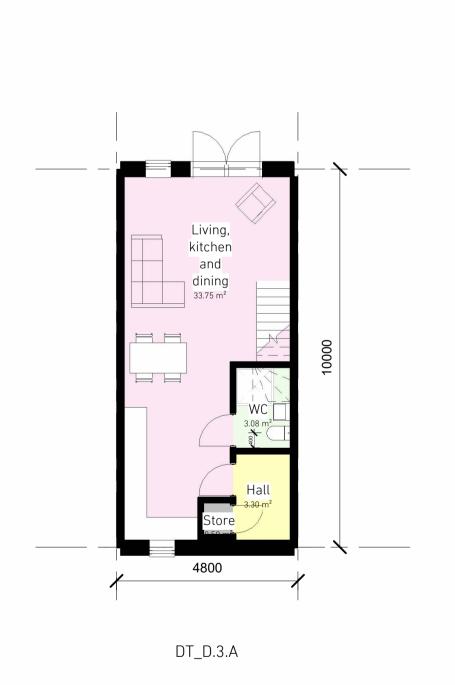

First Floor

Ground Floor

 All Dimensions in mm unless stated otherwise.
 Do not scale this drawing. All dimensions to be verified by the contractor befor work is commenced.
 Architect to be notified immediately if any discrepancies are found.
 All shop drawings to be approved by Architect before work commences.
 All details to be in accordance with relevant British Standards and manufactures recommendations and specification.
 This drawing is the property of Stolon Studio Ltd, copyright reserved. This drawing is not to be copied, reproduced, retained or disclosed to any unauthorised person either wholly or in part without the specific consent in writting of Stolon Studio.
 All work to be carried out by a competent contractor working, where appropriate, to an agreed method statement
 Please note that all details shown on GAs are generated automatically by the computer software, and are not to be used for reference or construction.