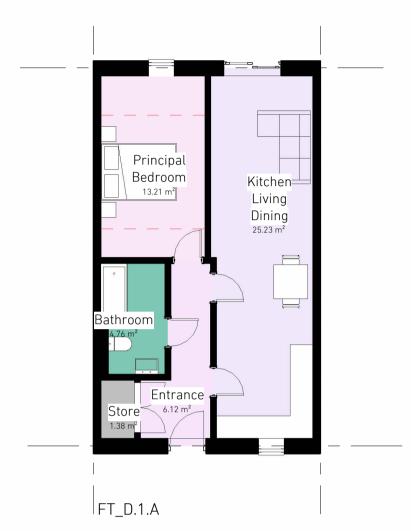

Principal Bedroom 12.66 m² Hall Bedroom | FT\_D.2.A





FT\_D.3.B

All Dimensions in mm unless stated otherwise.
 Do not scale this drawing. All dimensions to be verified by the contractor befor work is commenced.

3. Architect to be notified immediately if any discrepancies are found.

4. All shop drawings to be approved by Architect before work commences.

- 5. All details to be in accordance with relevant British Standards and manufactures recommendations and specification.
  6. This drawing is the property of Stolon Studio Ltd, copyright reserved. This drawing is not to be copied, reproduced, retained or disclosed to any unauthorised person either wholly or in part without the specific consent in writting of Stolon Studio.
  7. All work to be carried out by a competent contractor wo