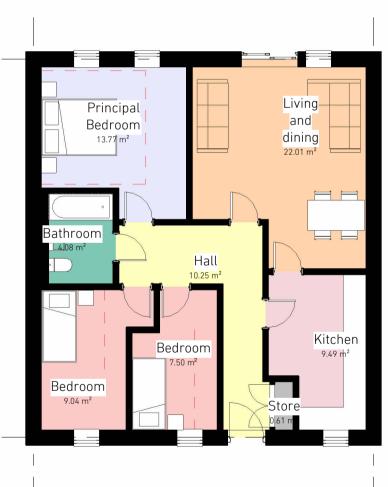

Principal Bedroom 12.66 m² Hall Bedroom | FT\_D.2.A





FT\_D.3.B

All Dimensions in mm unless stated otherwise.
 Do not scale this drawing. All dimensions to be verified by the contractor befor work is commenced.

3. Architect to be notified immediately if any discrepancies are found.

4. All shop drawings to be approved by Architect before work commences.

- 5. All details to be in accordance with relevant British Standards and manufactures recommendations and specification.
  6. This drawing is the property of Stolon Studio Ltd, copyright reserved. This drawing is not to be copied, reproduced, retained or disclosed to any unauthorised person either wholly or in part without the specific consent in writting of Stolon Studio.
  7. All work to be carried out by a competent contractor working, where appropriate, to an agreed method statement