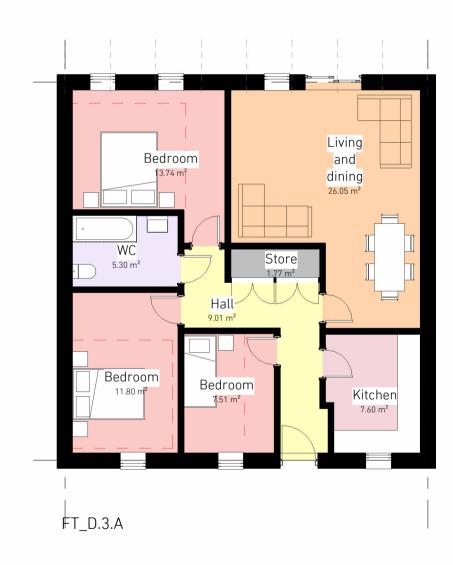

Principal Bedroom 12.66 m² Hall Bedroom | FT\_D.2.A





FT\_D.3.B

All Dimensions in mm unless stated otherwise.
 Do not scale this drawing. All dimensions to be verified by the contractor befor work is commenced.

3. Architect to be notified immediately if any discrepancies are found.

4. All shop drawings to be approved by Architect before work commences.

- 5. All details to be in accordance with relevant British Standards and manufactures recommendations and specification.
  6. This drawing is the property of Stolon Studio Ltd, copyright reserved. This drawing is not to be copied, reproduced, retained or disclosed to any unauthorised person either wholly or in part without the specific consent in writting of Stolon Studio.
  7. All work to be carried out by a competent contractor working, where appropriate, to an agreed method statement