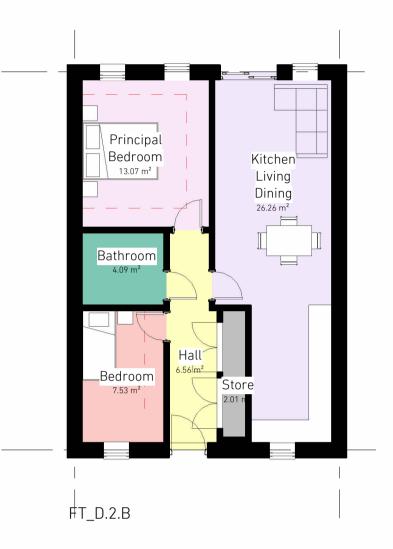

Principal Bedroom 12.66 m² Hall Bedroom | FT\_D.2.A

FT\_D.3.B

All Dimensions in mm unless stated otherwise.
 Do not scale this drawing. All dimensions to be verified by the contractor befor work is commenced.