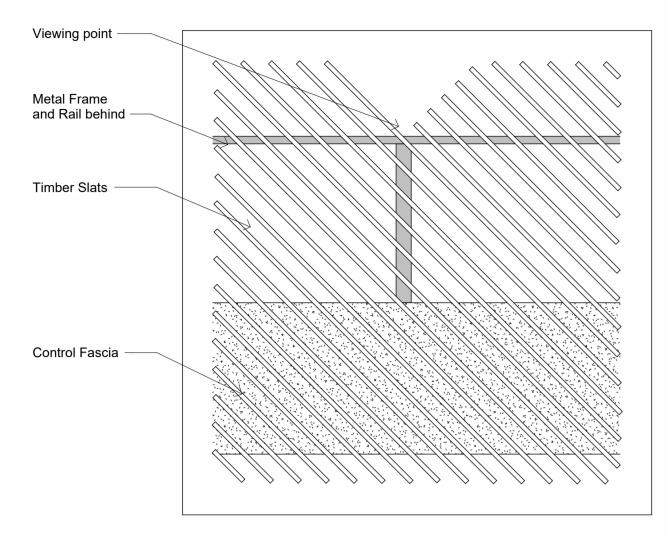

1:25 Bridge Elevation Detail



## Bridge Elevatoin 1:100

| Yare Bridge Drawings 2    | As indicated @ A1                   |                                                                                       | Ś                                                                                                                                     |
|---------------------------|-------------------------------------|---------------------------------------------------------------------------------------|---------------------------------------------------------------------------------------------------------------------------------------|
| 055                       | First Issue: 15                     | 5/06/23                                                                               |