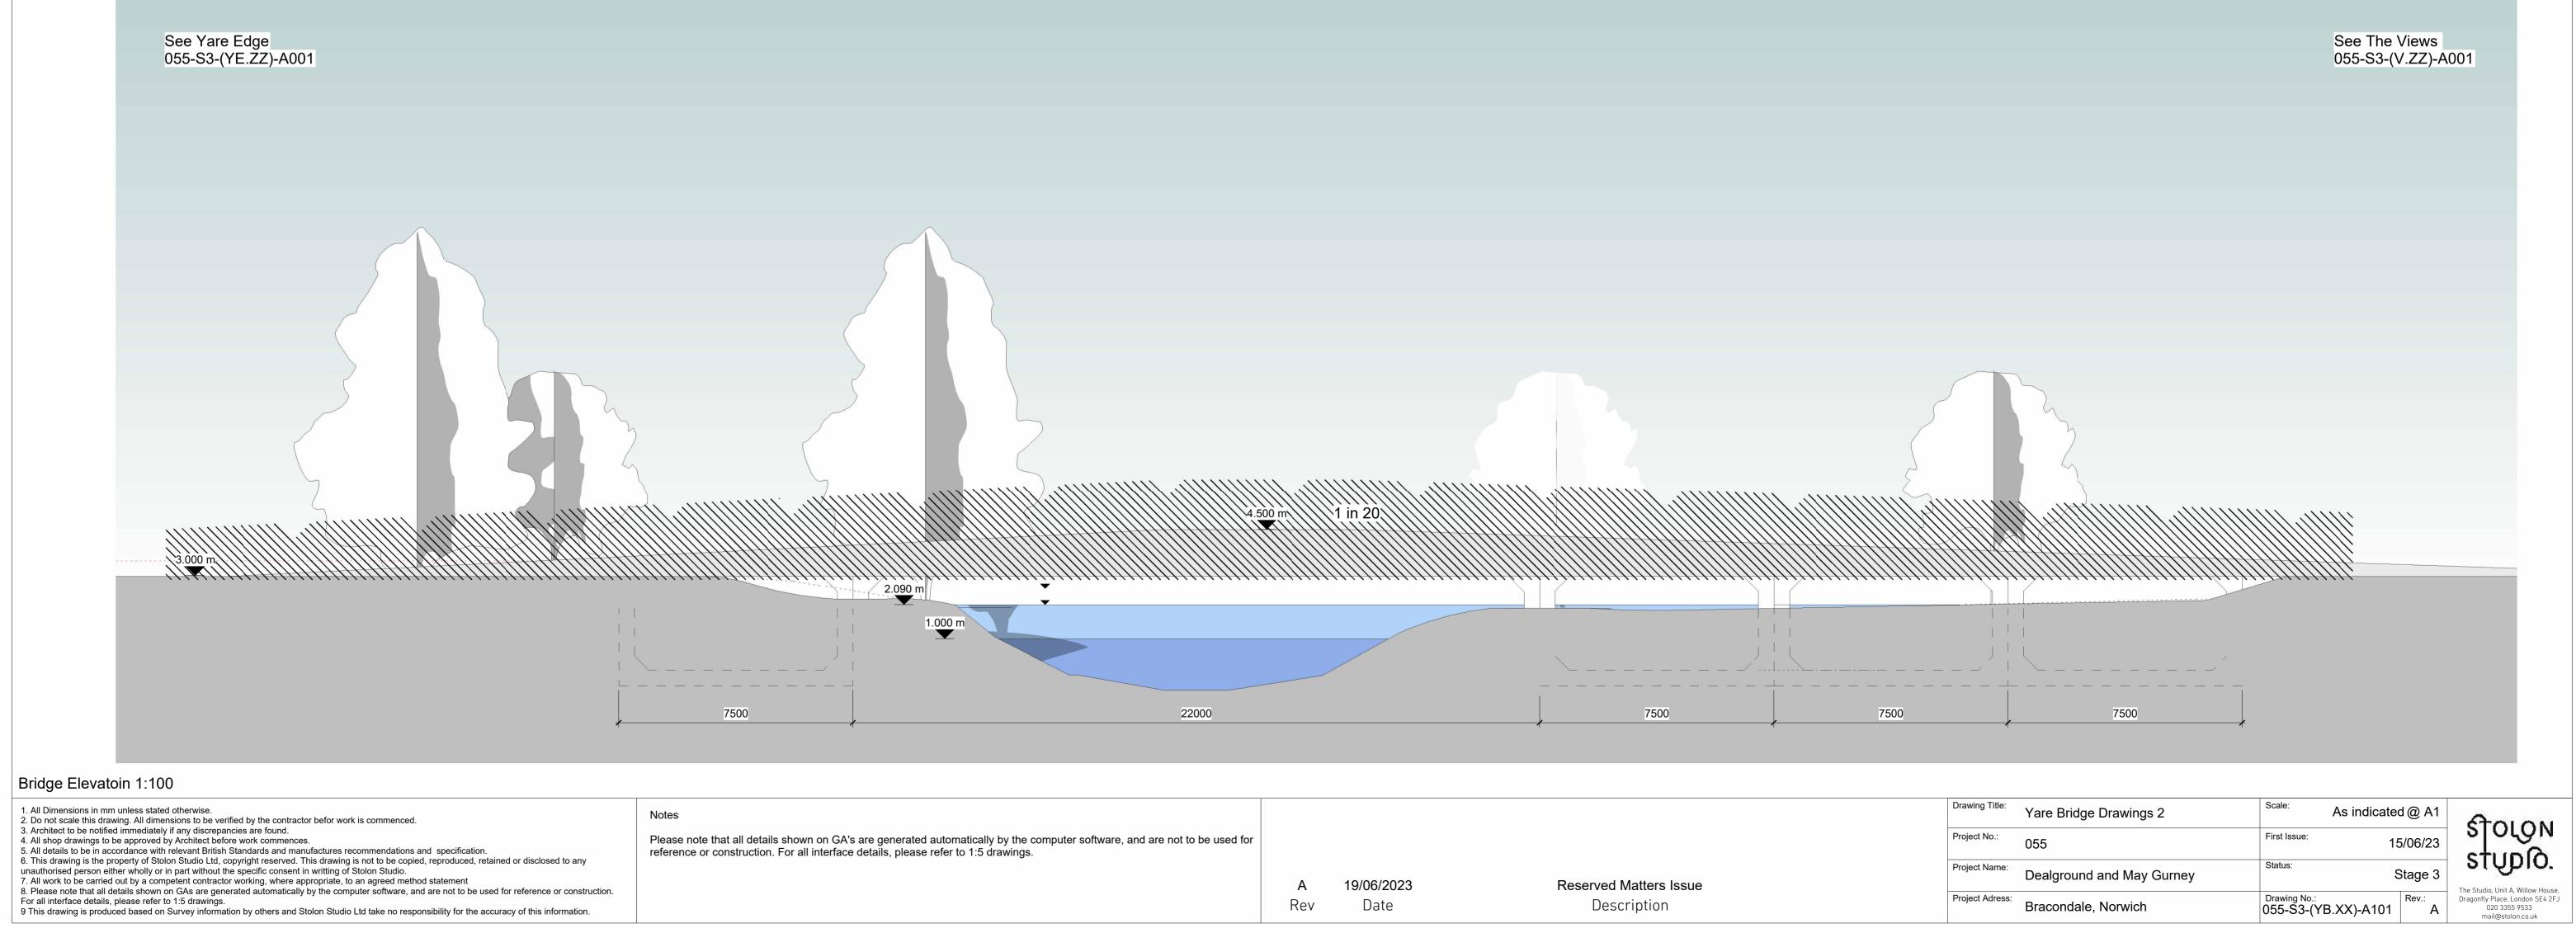

## Bridge Elevatoin 1:100

| Yare Bridge Drawings 2    | As indicated @ A1                   |                                                                                       | Ś                                                                                                                                     |
|---------------------------|-------------------------------------|---------------------------------------------------------------------------------------|---------------------------------------------------------------------------------------------------------------------------------------|
| 055                       | First Issue: 15                     | 5/06/23                                                                               | 85.<br>1. ann 1.                                                                                                                      |
| Dealground and May Gurney | Status: Stage 3                     |                                                                                       | S                                                                                                                                     |
| Bracondale, Norwich       | Drawing No.:<br>055-S3-(YB.XX)-A101 | Rev.:<br>A                                                                            | The Stud<br>Dragonfi<br>r                                                                                                             |
|                           | 055<br>Dealground and May Gurney    | 055 First Issue: 15   Dealground and May Gurney Status: 5   Drawing No.: Drawing No.: | Yare Bridge Drawings 2 As indicated @ A1   055 First Issue: 15/06/23   Dealground and May Gurney Status: Stage 3   Drawing No.: Rev.: |