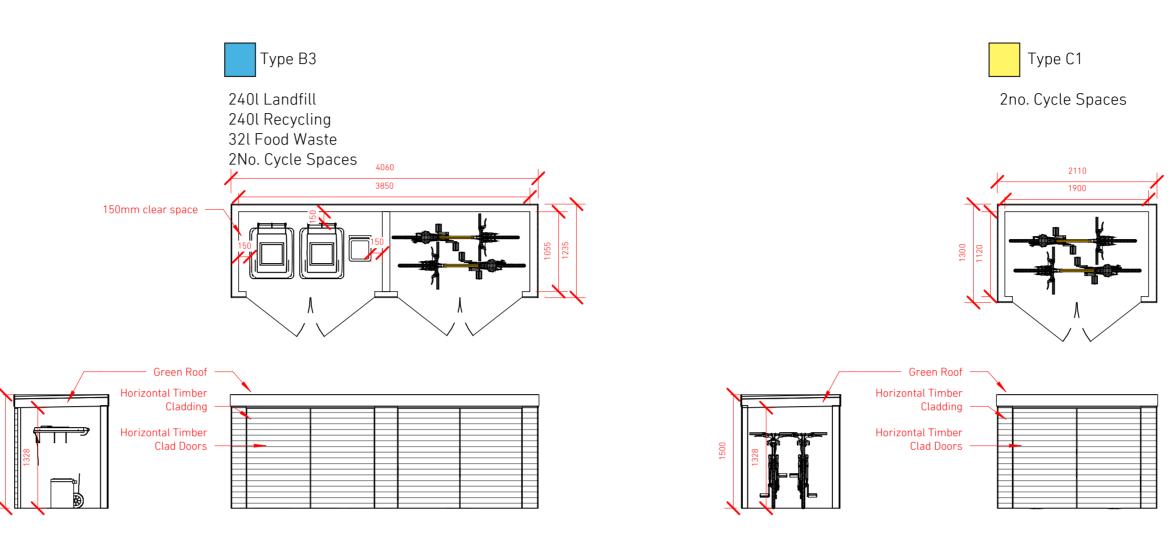

to be copied, reproduced, retained or disclosed to any

unauthorised person either wholly or in part without the specific consent in writting of Stolon Studio. 7. All work to be carried out by a competent contractor working, where appropriate, to an agreed method statement

8. Please note that all details shown on GAs are generated automatically by the computer software, and are not to be used for reference or construction. For all interface details, please refer to 1:5 drawings. 9 This drawing is produced based on Survey information by others and Stolon Studio Ltd take no responsibility for the accuracy of this information.

## Notes

Please note that all details shown on GA's are generated automatic reference or construction. For all interface details, please refer t

## CYCLE STORAGE



## COMMUNAL





– Green Roof –

Cladding

Clad Doors

Horizontal Timber

Horizontal Timber



निद्धन



Type B7





| itomatically by the computer software, and are not to be used for fer to 1:5 drawings. |     |                          |  |                               | Drawing Title: | Bin and Cycle Stores | Scale:                    | As indicated @ A1             |     |
|----------------------------------------------------------------------------------------|-----|--------------------------|--|-------------------------------|----------------|----------------------|---------------------------|-------------------------------|-----|
|                                                                                        |     |                          |  |