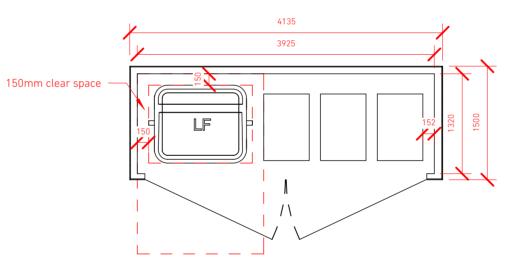

ecific consent in writting of Stolon Studio. 7. All work to be carried out by a competent contractor working, where appropriate, to an agreed method statement

8. Please note that all details shown on GAs are generated automatically by the computer software, and are not to be used for reference or construction. For all interface details, please refer to 1:5 drawings. 9 This drawing is produced based on Survey information by others and Stolon Studio Ltd take no responsibility for the accuracy of this information.

## Notes

Please note that all details shown on GA's are generated automatic reference or construction. For all interface details, please refer t

## CYCLE STORAGE



## COMMUNAL





– Green Roof –

Cladding

Clad Doors

Horizontal Timber

Horizontal Timber



निद्धन



Type B7





| itomatically by the computer software, and are not to be used for fer to 1:5 drawings. |     |                          |  |                               | Drawing Title: | Bin and Cycle Stores | Scale:                    | As indicated @ A1             |     |
|----------------------------------------------------------------------------------------|-----|--------------------------|--|-------------------------------|----------------|----------------------|---------------------------|-------------------------------|-----|
|                                                                                        |     |                          |  |                               | Project No.:   | 055                  | First Issue:              | 02/06/2023                    |     |
|