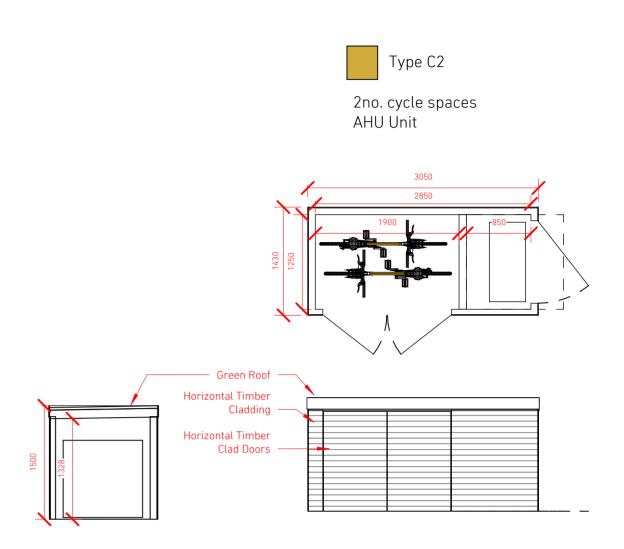

## CYCLE STORAGE

## COMMUNAL

– Green Roof –

Cladding

Clad Doors

Horizontal Timber

Horizontal Timber

निद्धन

Type B7