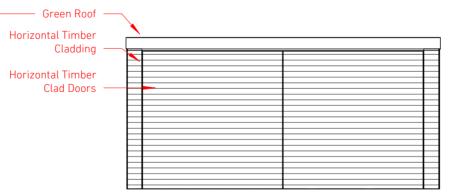

## COMMUNAL

– Green Roof –

Cladding

Clad Doors

Horizontal Timber

Horizontal Timber

निद्धन

Type B7