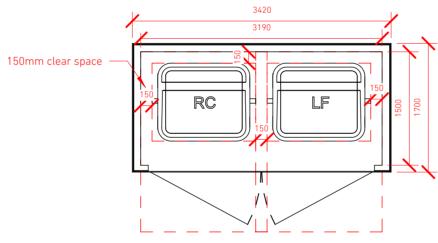

## COMMUNAL

– Green Roof –

Cladding

Clad Doors

Horizontal Timber

Horizontal Timber

निद्धन

Type B7