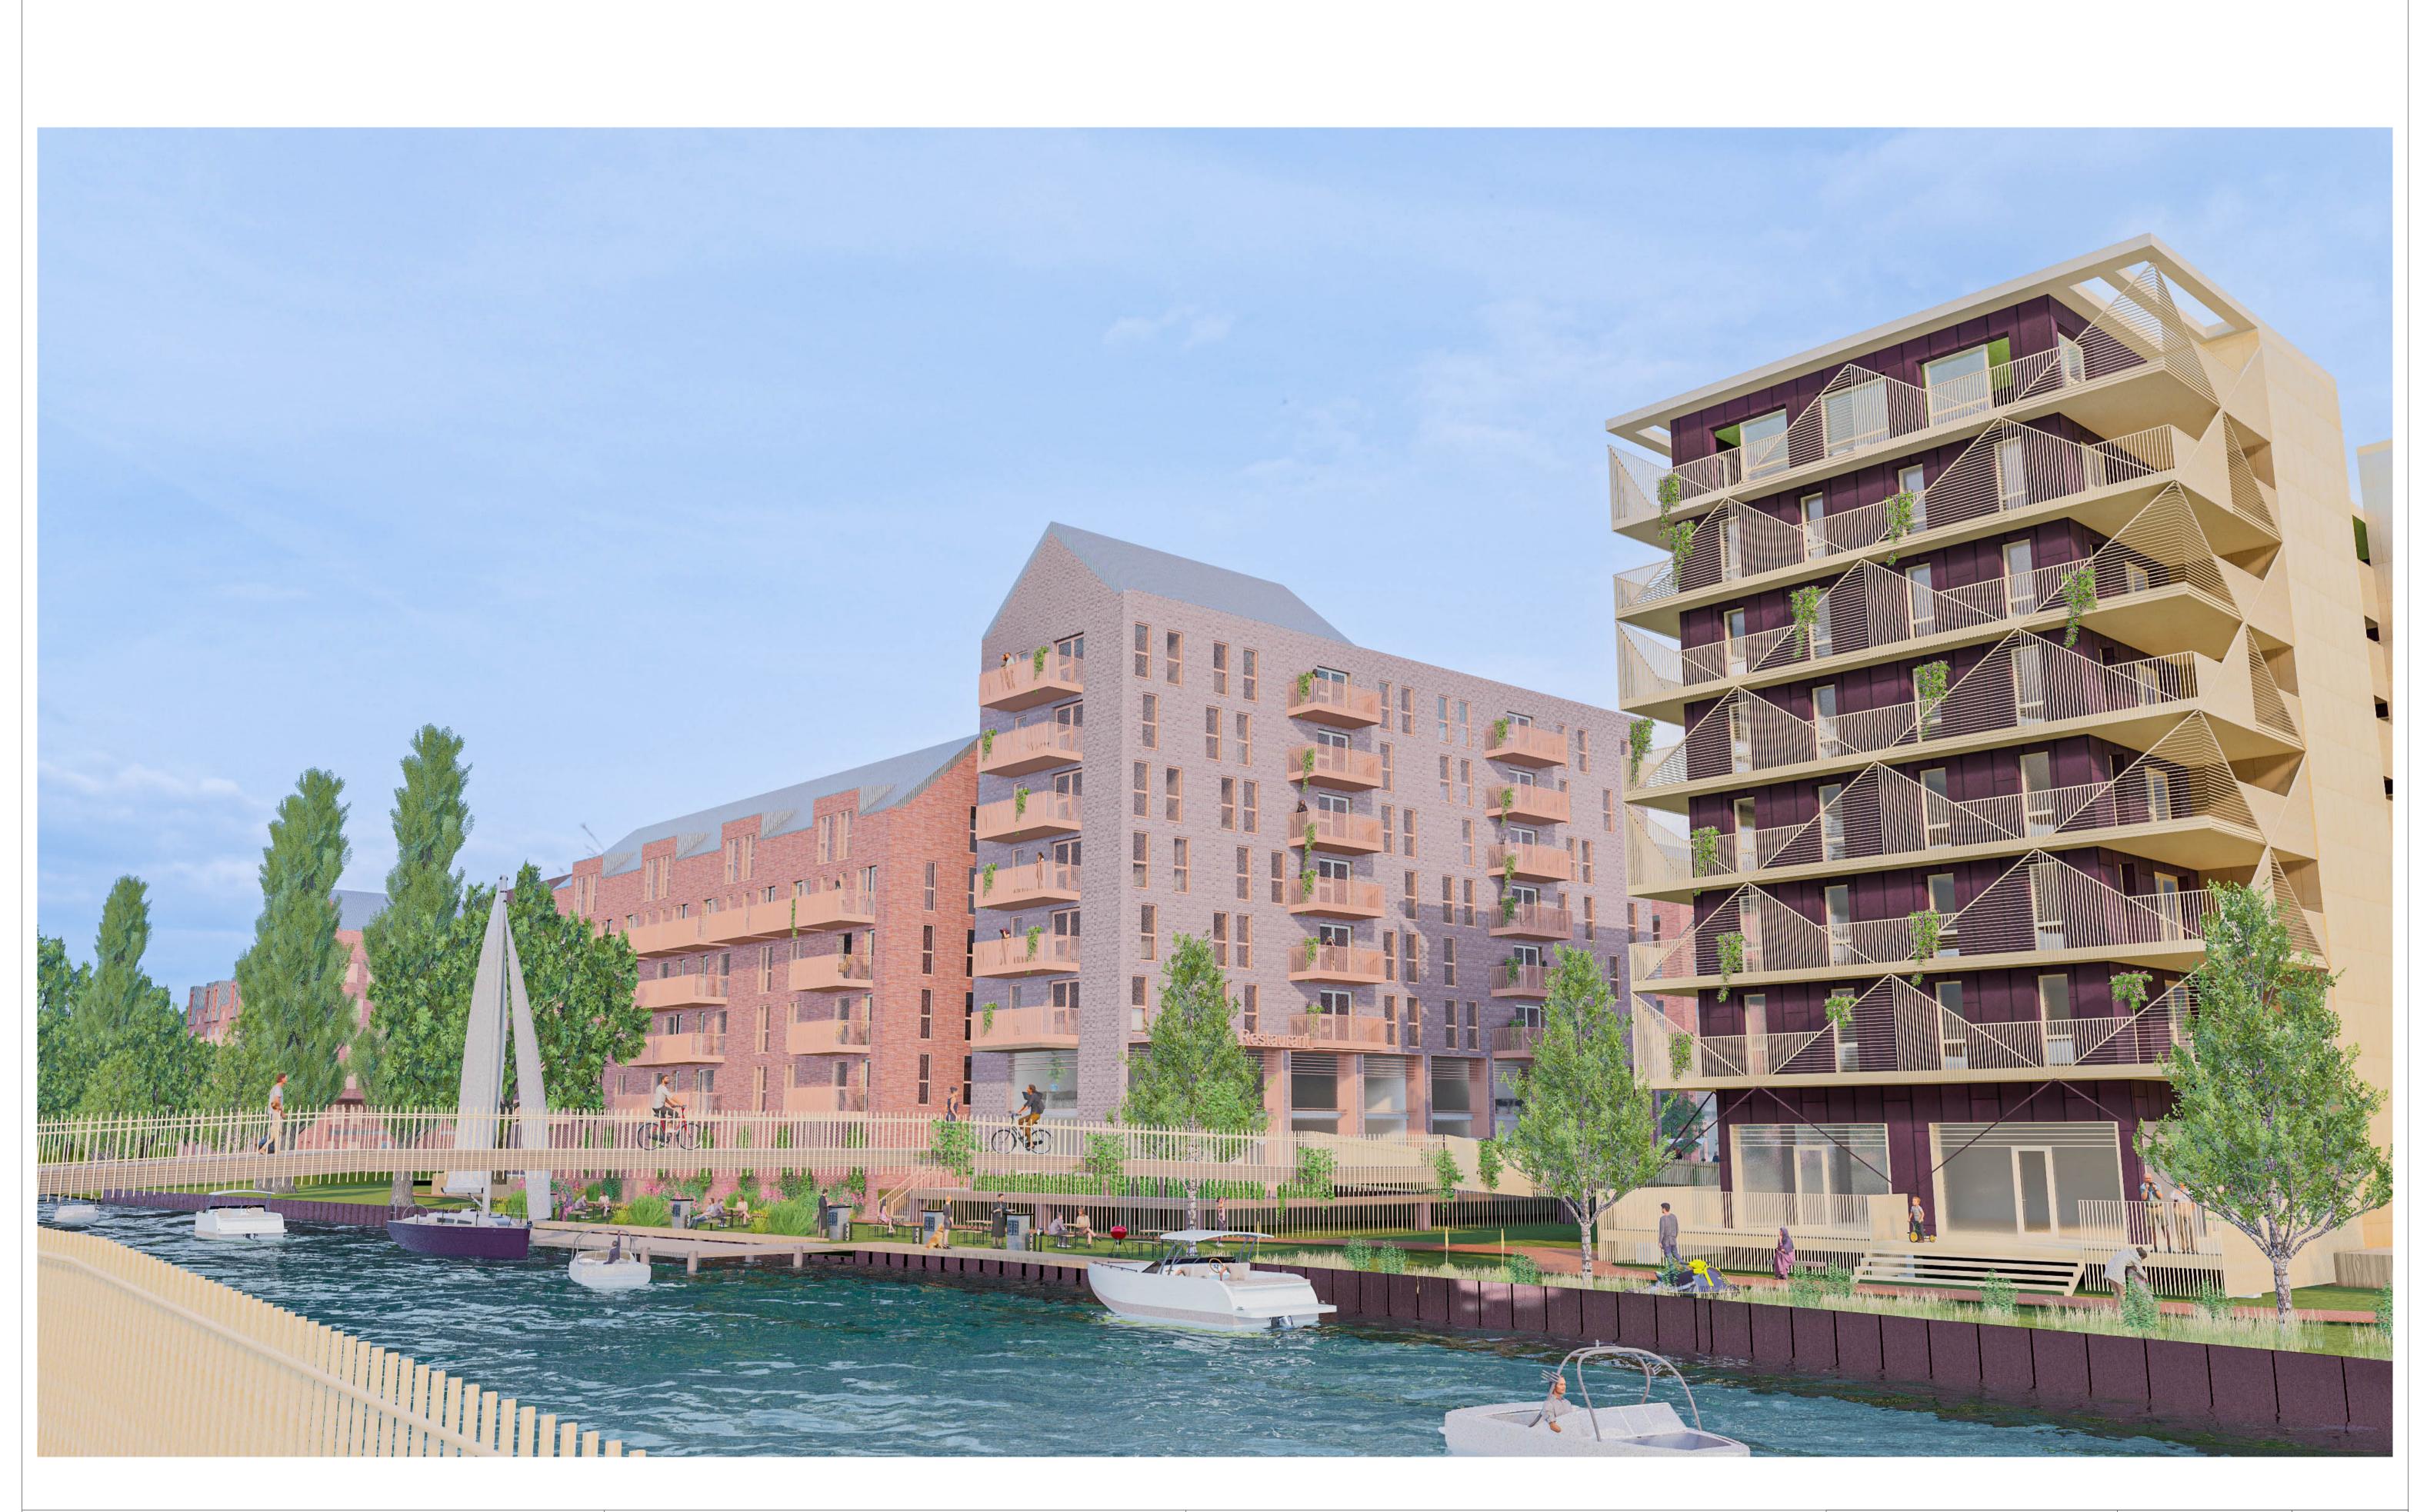

07/07/2023 В 19/06/2023 А

Rev

Reserved Matters Amendment - View Name Alteration Reserved Matters Issue

Date

Description

| Drawing Title:  | (G) The Wensum Edge Riverside Frontage | Scale:                            | NTS      |            |  |
|-----------------|----------------------------------------|-----------------------------------|----------|------------|--|
| Project No.:    | 055                                    | First Issue:                      | 19/06/23 |            |  |
| Project Name:   | Deal Ground and May Gurney Site        | Status:<br>S3-Reserved Mat        |          | latters    |  |
| Project Adress: | Bracondale, Norwich                    | Drawing No.:<br>055-S3-ZZ-VS-A906 |          | Rev.:<br>B |  |