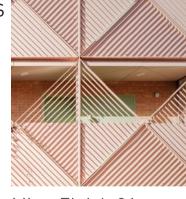

## Wall Detail

Detail 01a Linear band: Soldier course

Linear band: Double soldier course

Detail 01c Linear band: projecting course

Detail 01d Linear band: Rowlock course

Detail 01e Linear band: Angled/ squint course

Detail 02a Brick panel: Projecting intermittent bricks

Detail 02b Brick panel: Hit and miss open brick courses

Detail 02c Brick panel: Projecting linear courses

Brick panel: Angled/ squint courses

Detail 03a Recessed brick panel: Stretcher bond