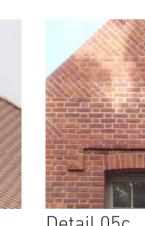

Detail 04b Header course: Recessed solider brick

Detail 05b Verge Detail Mortar fillet

Detail 05c Verge Detail

Toothed brickwork

For all interface details, please refer to 1:5 drawings.

2. Do not scale this drawing. All dimensions to be verified by the contractor befor work is commenced. 3. Architect to be notified immediately if any discrepancies are found.