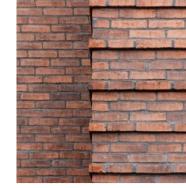

## Wall Detail

Detail 01a Linear band: Soldier course

Linear band: Double soldier course

Detail 01c Linear band: projecting course

Detail 01d Linear band: Rowlock course

Detail 01e Linear band: Angled/ squint course

Detail 02a Brick panel: Projecting intermittent bricks

Detail 02b Brick panel: Hit and miss open brick courses

Detail 02c Brick panel: Projecting linear courses

Brick panel: Angled/ squint courses

Detail 03a Recessed brick panel: Stretcher bond