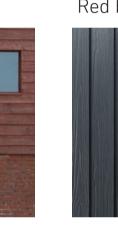

## Wall Finishes

Wall Finish 01 Lighter brick

Horizontal

Wall Finish 05 Weatherboard,

Roof Finish 06

Living Roof

Wall Finish 02 Red brick

Weatherboard, Vertical

Wall Finish 03 Mid brick

Wall Finish 07 Metal cladding

Wall Finish 04 Dark brick

Wall Finish 08 Flint