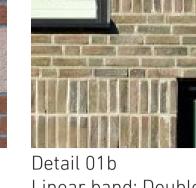

## Wall Detail

Detail 01a Linear band: Soldier course

Linear band: Double soldier course

Detail 01c Linear band: projecting course

Detail 01d Linear band: Rowlock course

Detail 01e Linear band: Angled/ squint course