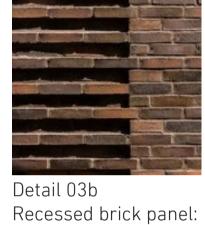

Detail 02a Brick panel: Projecting intermittent bricks

Detail 02b Brick panel: Hit and miss open brick courses

Detail 02c Brick panel: Projecting linear courses

Brick panel: Angled/ squint courses

Detail 03a Recessed brick panel: Stretcher bond

Rebated brick courses

Recessed brick panel: Header courses

Detail 03d Recessed brick panel: Solider courses

Detail 04a Header course: Soldier brick

16.1

Detail 05a

Verge Detail

Soldier course