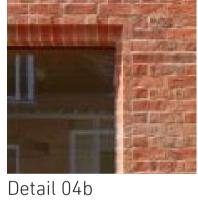

Detail 04b Header course: Recessed solider brick

Detail 05b Verge Detail Mortar fillet

Detail 05c Verge Detail

Toothed brickwork

For all interface details, please refer to 1:5 drawings.

2. Do not scale this drawing. All dimensions to be verified by the contractor befor work is commenced. 3. Architect to be notified immediately if any discrepancies are found.