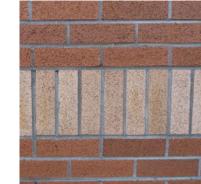

## Wall Detail

Detail 01a Linear band: Soldier course

Linear band: Double soldier course

Detail 01c Linear band: projecting course

Detail 01d Linear band: Rowlock course

Detail 01e Linear band: Angled/ squint course

Detail 02a Brick panel: Projecting intermittent bricks

Detail 02b Brick panel: Hit and miss open brick courses

Detail 02c Brick panel: Projecting linear courses

Brick panel: Angled/ squint courses

Detail 03a Recessed brick panel: Stretcher bond