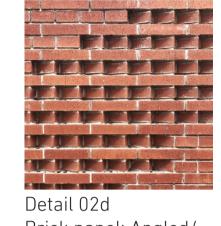

Detail 02a Brick panel: Projecting intermittent bricks

Detail 02b Brick panel: Hit and miss open brick courses

Detail 02c Brick panel: Projecting linear courses

Brick panel: Angled/ squint courses

Detail 03a Recessed brick panel: Stretcher bond