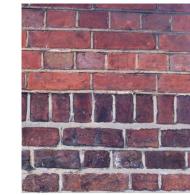

## Wall Finishes

Wall Finish 01 Lighter brick

Horizontal

Wall Finish 05 Weatherboard,

Roof Finish 06

Living Roof

Wall Finish 02 Red brick

Weatherboard, Vertical

Wall Finish 03 Mid brick

Wall Finish 07 Metal cladding

Wall Finish 04 Dark brick

Wall Finish 08 Flint