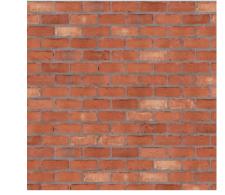

## Wall Finishes

Wall Finish 01 Lighter brick

Horizontal

Wall Finish 05 Weatherboard,

Roof Finish 06

Living Roof

Wall Finish 02 Red brick

Weatherboard, Vertical