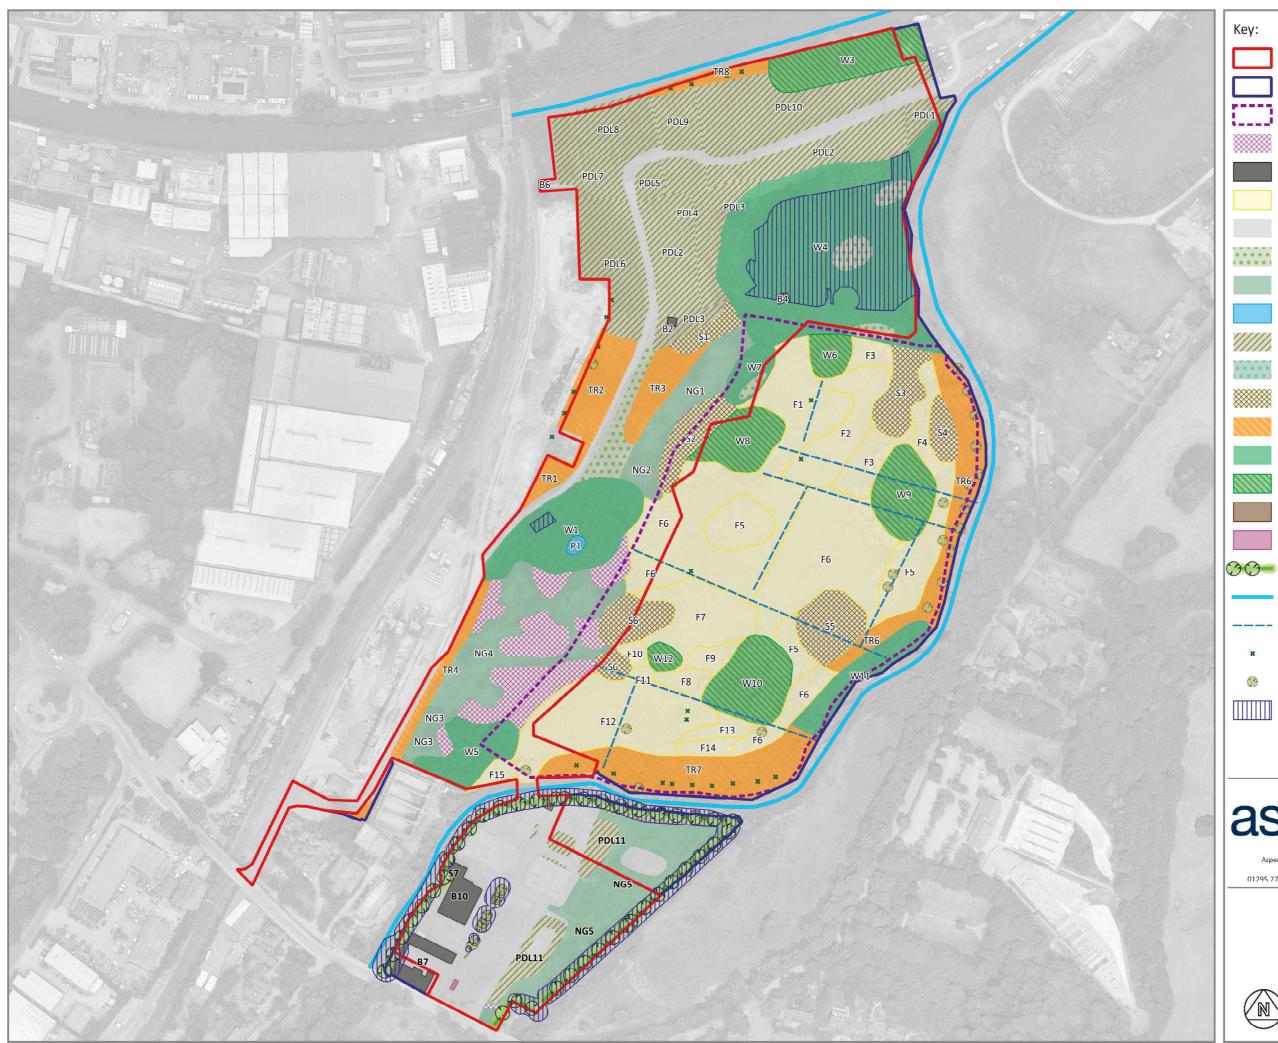

Site Boundary Survey Area County Wildlife Site Bramble Building/Structure Fen Hardstanding Japanese Knotweed Neutral Grassland Pond Previously Developed Land Scattered Japanese Knotweed Scrub Tall Ruderal Dry Woodland Wet Woodland Other Structure Amenity Planting Contraction Contraction Line of Trees Watercourse Ditch Scattered Scrub Tree **Recently Felled Tree** aspect ecology Aspect Ecology Limited - West Court - Hardwick Business Park Noral Way - Banbury - Oxfordshire - OX16 2AF 01295 279721 - info@aspect-ecology.com - www.aspect-ecology.com

Land at Deal Ground and May Gurney Habitats and Ecological Features

Figure 9.2

DRAWIN NO.

D/AM REV

June 2023