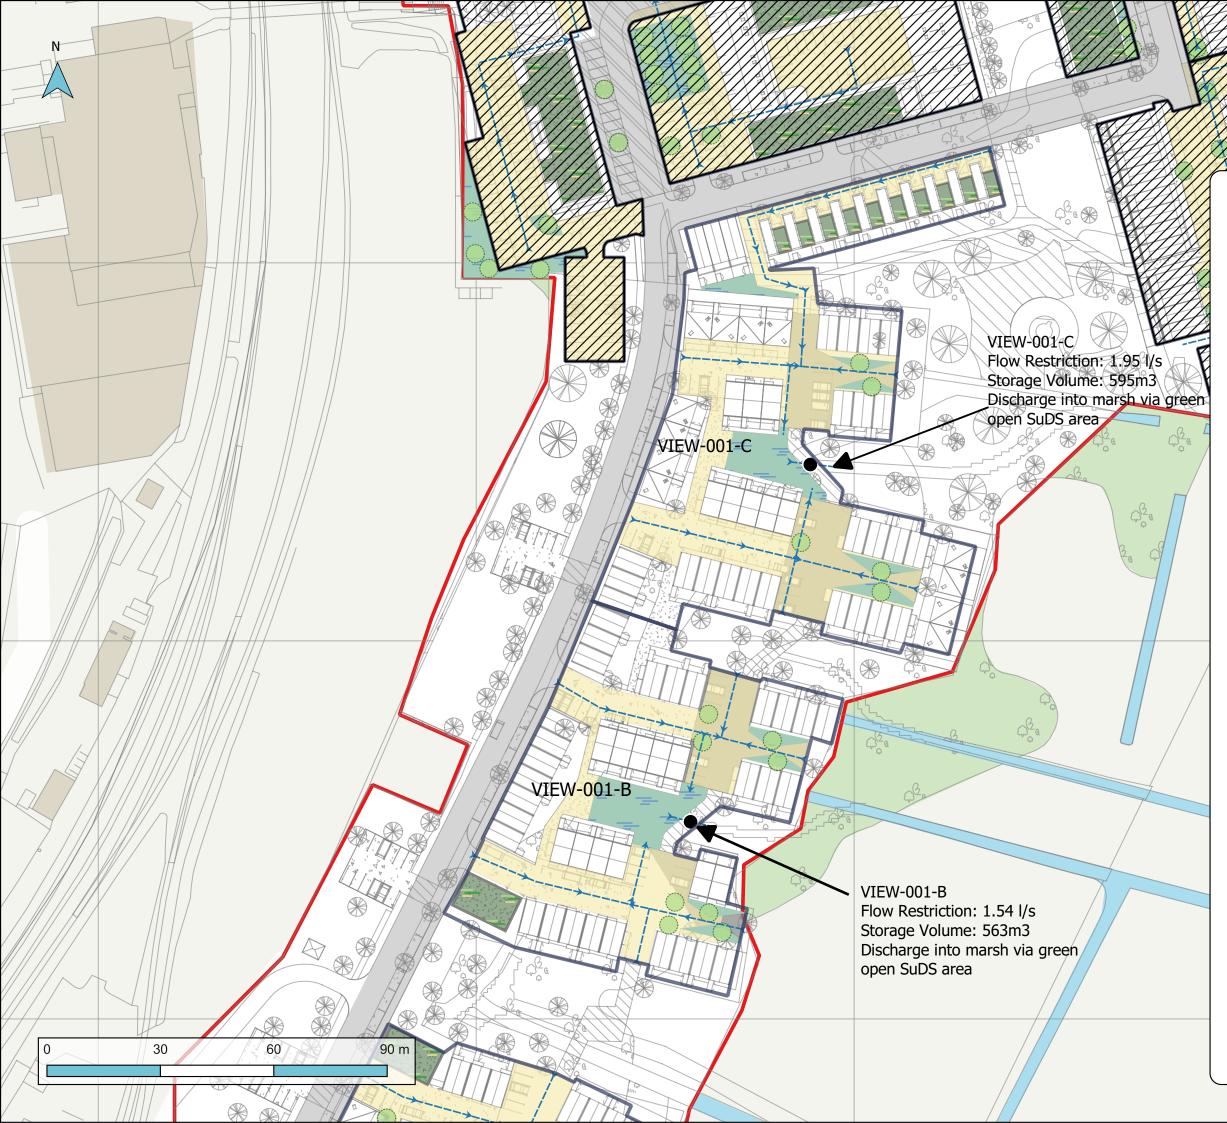

SuDS Strategy - The View (North)

Legend

- Site Boundary
- Drainage Zones
- Master Plan
- Hydrobrake
- ->- Drainage
- Tree Pits
- Rain Garden / Pond
- Green Roof
  - Underground Storage

All volumes 1%AEP +CC45%

Drawing to be read in conjunction with Appendix H in FRA (DEALG-JBAU-XX-XX-FRA-0001-S3-P01)

| Drawn By:     | PB                                | Date: | 15/06/2023 | Scale:      |
|---------------|-----------------------------------|-------|------------|-------------|
| Checked By:   | GH                                | Date: | 15/06/2023 | 1:1,000     |
| Approved By:  | GH                                | Date: | 15/06/2023 | Original at |
| Status:       | S1 Revision: P01                  |       |            |             |
| Figure Title: | SuDS Strategy - The Views (North) |       |            |             |
| File Name:    | 0-JBAU-00-00-MX-Z-0002-           |       |            |             |
|               | Dealground_Figures_PB.qgz         |       |            |             |