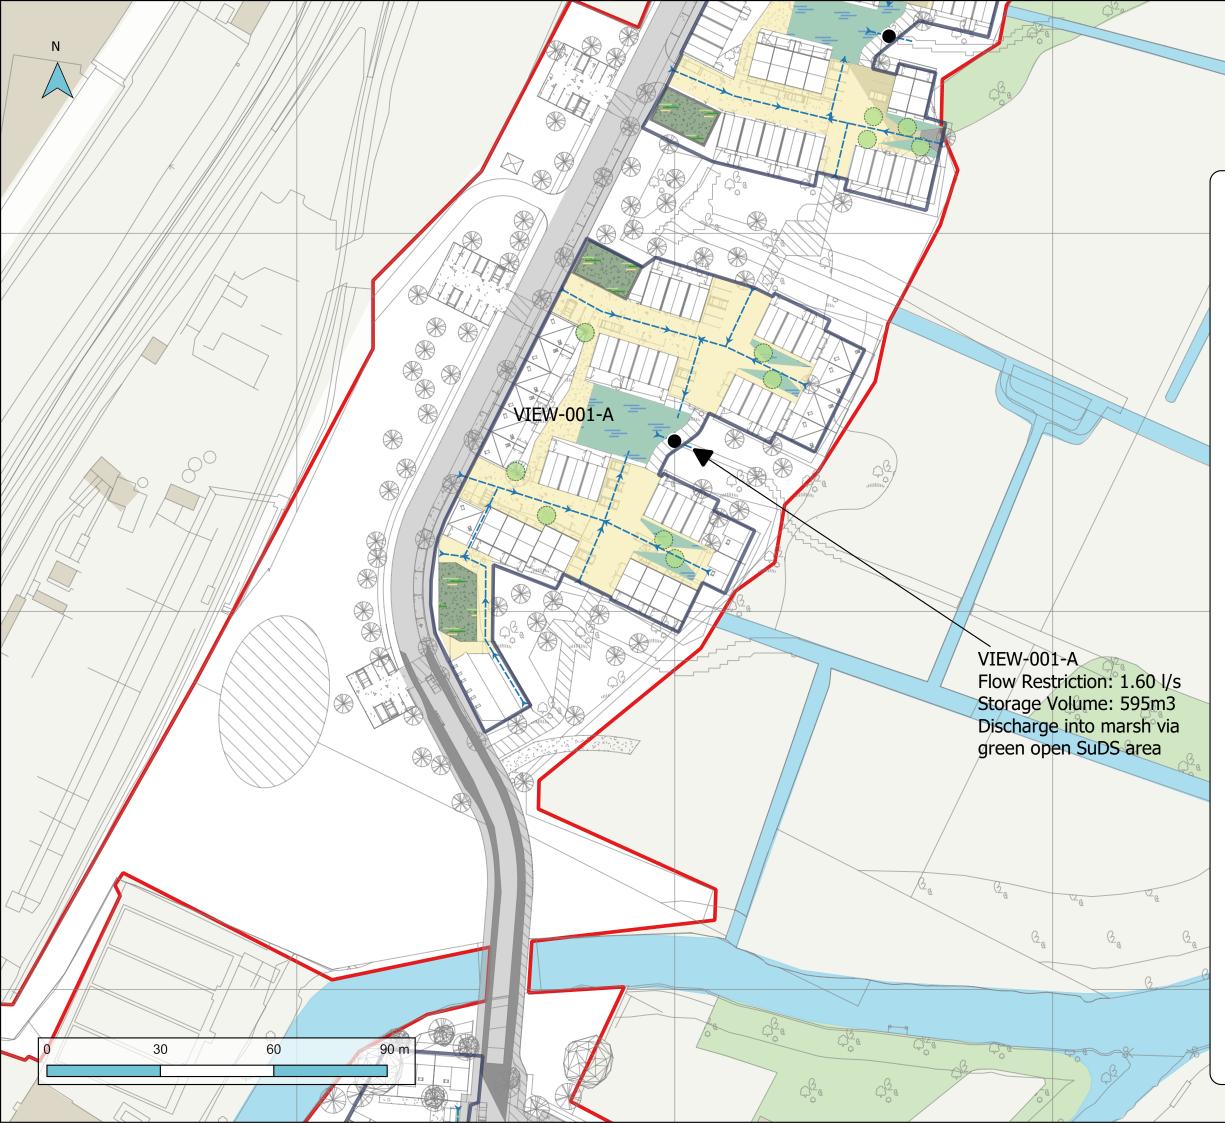

1 Broughton Park Old Lane North Broughton Skipton North Yorkshire BD23 3FD +44 (0)1756 799 919 info@jbaconsulting.com

JBA consulting

SuDS Strategy - The View (South)

Legend

- Site Boundary
- Drainage Zones
- Master Plan
- Hydrobrake
- ->- Drainage
- Tree Pits
- Rain Garden / Pond
- Green Roof
  - Underground Storage

All Volumes 1% AEP + CC 45%

Drawing to be read in conjunction with Appendix H in FRA (DEALG-JBAU-XX-XX-FRA-0001-S3-P01)

| Drawn By:     | PB                                | Date:  | 15/06/2023 | Scale:      |
|---------------|-----------------------------------|--------|------------|-------------|
| Checked By:   | GH                                | Date:  | 15/06/2023 | 1:1,000     |
| Approved By:  | GH                                | Date:  | 15/06/2023 | Original at |
| Status:       | S1                                | Revisi | on: P01    |             |
| Figure Title: | SuDS Strategy - The Views (South) |        |            |             |
| File Name:    | 0-JBAU-00-00-MX-Z-0002-           |        |            |             |
|               | Dealground_Figures_PB.qgz         |        |            |             |