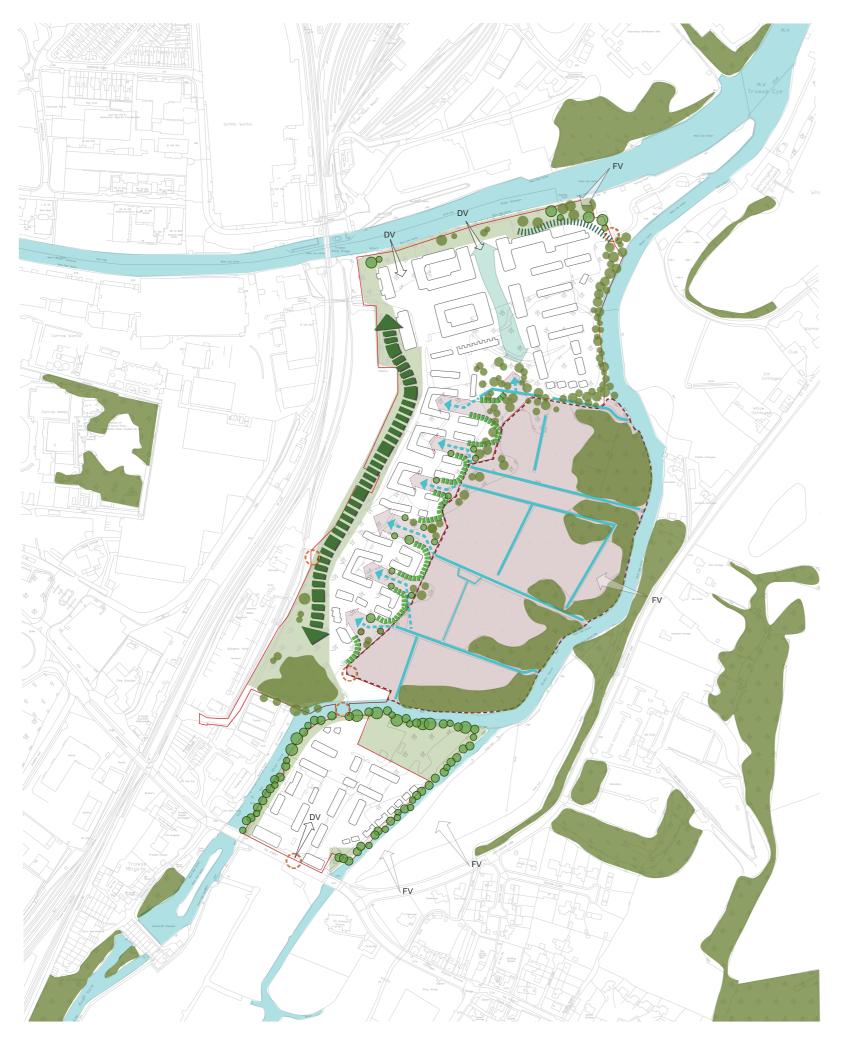

ev

Existing vegetation and tree blocks;

screening, framing and filtering views

Existing trees;

screening, framing and filtering views

Proposed trees;

Creating new habitat, screening, framing and filtering views

Proposed woodland;

In corporating existing green infrastructure and forming a landscape buffer for habitat, noise and visual mitigation

County Wildlife Site;

Protect County Wildlife Site habitat and trees

Fen Landscape;

Extend fen landscape into development areas to create new habitat, soften views and integrate built form

Natural Fen Landscape Buffer;

Incorporating existing green infrastructure and fen landscape elements within a natural planting buffer to create new habitat and soften built form

Parkland Landscape Buffer;

Amenity landscape with additional tree and shrub planting to filter and soften views to the development from Boats on the River Wensum

Fen Wetland Swales extend into site;

Creating and enhancing the wetland and marginal habitat of the County Wildlife Site

SUDS Corridor;

Creates new habitat opportunity for wetland and marginal planting as well as wildlife coirridor linking County wildlife site to the River Wensum

**Direct Views into site** 

Filtered Views into site

Locations for Vehicular access

©This drawing and the building works depicted are the copyright of IDP and may not be reproduced or amended except by written permission. No liability will be accepted for amendments made by other persons.