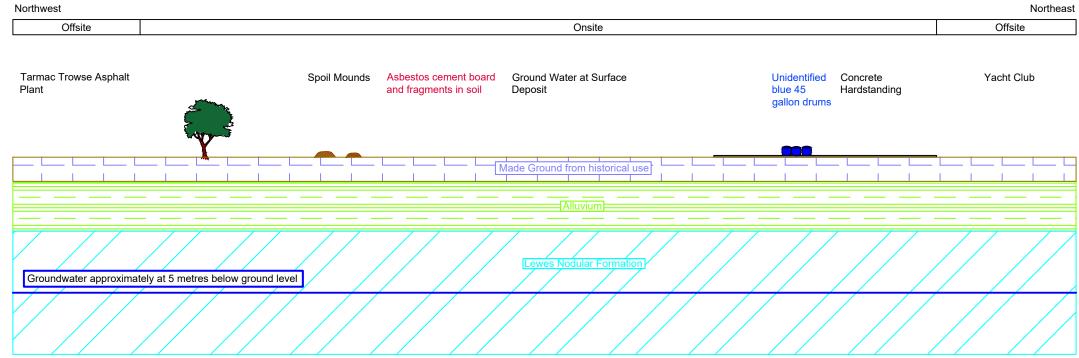

------------------------------|-------------------------------------------------------------------------|------|-------------|--------------------|

North

Offsite

River Wensum



| DATE          |             | INITIALS | DATE  | DRAWING No.                  | 182-004      |  |  |
|---------------|-------------|----------|-------|------------------------------|--------------|--|--|
|               | SURVEYED BY | OS       | 03/23 | PROJECT TITLE                | 162-004      |  |  |
|               | DESIGNED BY | JP       | 04/23 |                              | und, Norwich |  |  |
|               | DRAWN BY    | JP       | 04/23 | Desk Study<br>SCALE FILE No. |              |  |  |
| $\rightarrow$ | CHECKED BY  | IDB      | 04/23 | 1: NTS @A3                   | 104182       |  |  |



| Norfolk County Council | Tom McCabe<br>Executive Director of<br>Community and Environmental Services<br>Norfolk County Council<br>County Hall, Martineau Lane<br>Norwich NR1 2SG | DRAWING TITLE<br>Deal Ground, Norwich<br>Desk Study<br>Conceptual Model | REV. | DESCRIPTION | DRAWN BY | CHECKED |
|------------------------|---------------------------------------------------------------------------------------------------------------------------------------------------------|-------------------------------------------------------------------------|------|-------------|----------|---------|

| DATE |             | INITIALS | DATE  | DRAWING No.                  | 182-005                             |  |  |  |
|------|-------------|----------|-------|------------------------------|-----------