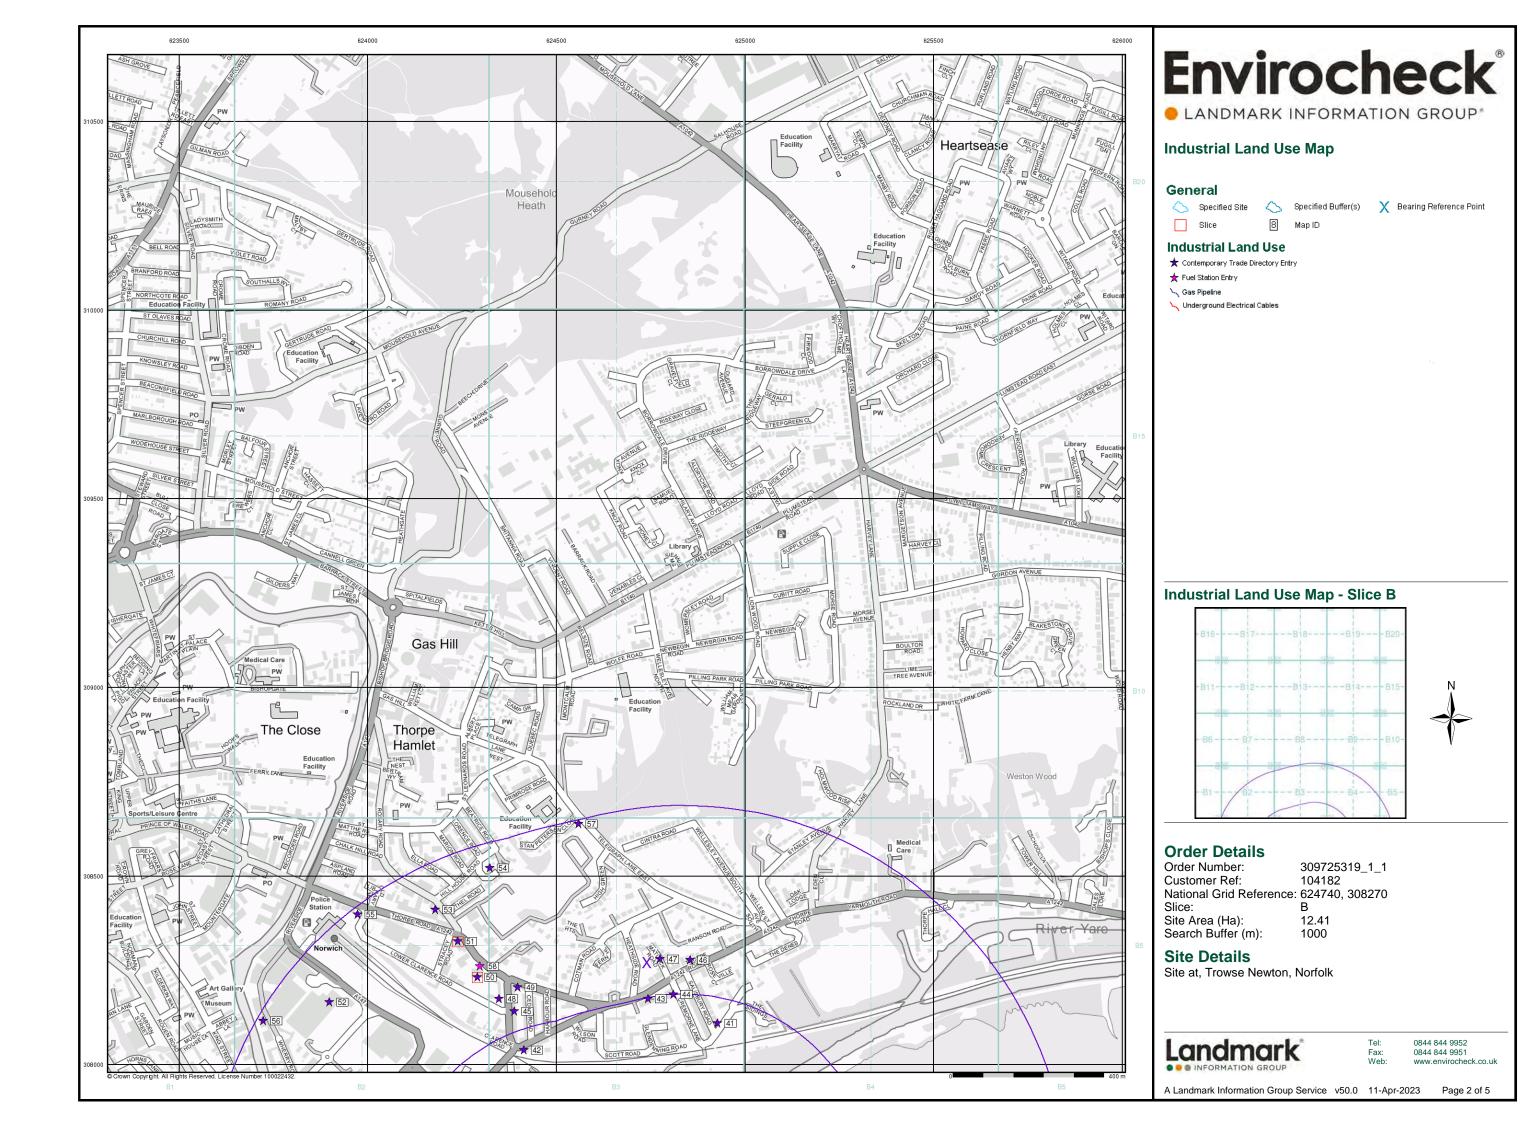

### Industrial Land Use

- ★ Contemporary Trade Directory Entry
- 📩 Fuel Station Entry

### Site Sensitivity Map - Slice B

### **Order Details**

| Order Number:            | 309725319_1_1  |
|--------------------------|----------------|
| Customer Ref:            | 104182         |
| National Grid Reference: | 624740, 308270 |
| Slice:                   | В              |
| Site Area (Ha):          | 12.41          |
| Search Buffer (m):       | 1000           |

### Site Details

Site at, Trowse Newton, Norfolk