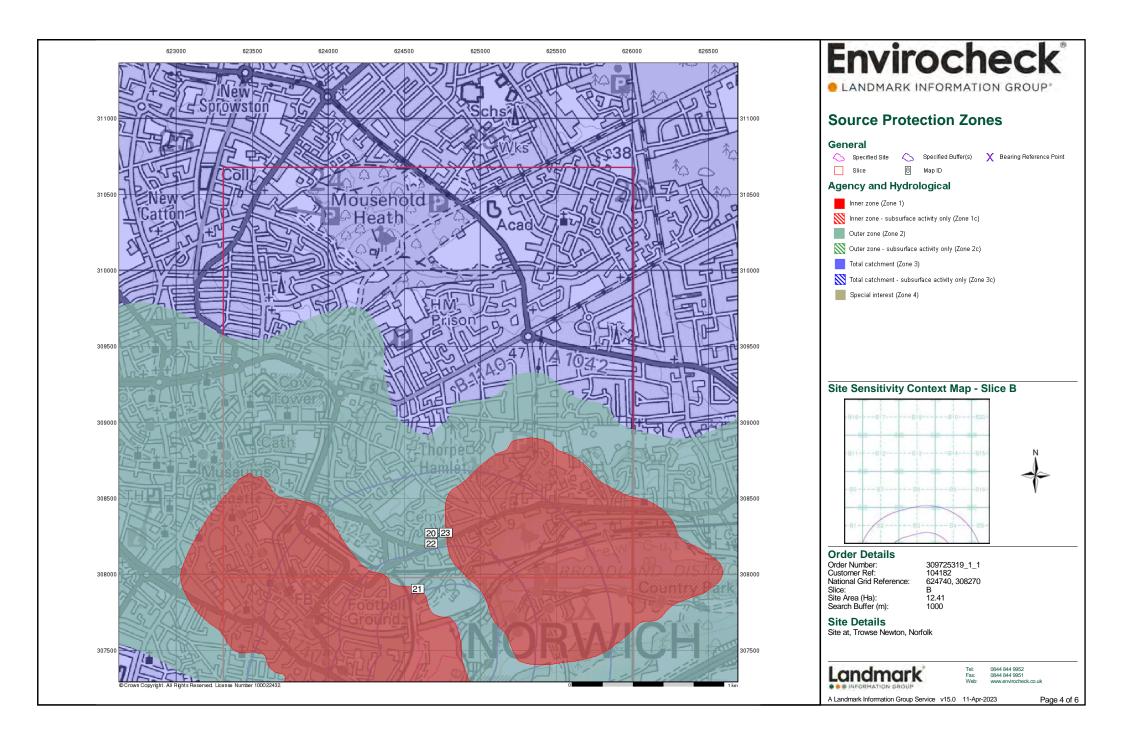

## Summary

| Data Type                                                     | Page<br>Number | On Site | 0 to 250m | 251 to 500m | 501 to 1000m<br>(*up to 2000m) |
|---------------------------------------------------------------|----------------|---------|-----------|-------------|--------------------------------|
| Agency & Hydrological                                         |                |         |           |             |                                |
| BGS Groundwater Flooding Susceptibility                       | pg 1           | Yes     | Yes       | Yes         | n/a                            |
| Contaminated Land Register Entries and Notices                |                |         |           |             |                                |
| Discharge Consents                                            | pg 2           |         |           | 3           | 8                              |
| Prosecutions Relating to Controlled Waters                    |                |         | n/a       | n/a         | n/a                            |
| Enforcement and Prohibition Notices                           |                |         |           |             |                                |
| Integrated Pollution Controls                                 |                |         |           |             |                                |
| Integrated Pollution Prevention And Control                   |                |         |           |             |                                |
| Local Authority Integrated Pollution Prevention And Control   |                |         |           |             |                                |
| Local Authority Pollution Prevention and Controls             |                |         |           |             |                                |
| Local Authority Pollution Prevention and Control Enforcements |                |         |           |             |                                |
| Nearest Surface Water Feature                                 | pg 5           |         |           | Yes         |                                |
| Pollution Incidents to Controlled Waters                      | pg 5           |         |           |             | 18                             |
| Prosecutions Relating to Authorised Processes                 | pg 8           |         |           |             | 1                              |
| Registered Radioactive Substances                             |                |         |           |             |                                |
| River Quality                                                 | pg 8           | 2       |           |             |                                |
| River Quality Biology Sampling Points                         |                |         |           |             |                                |
| River Quality Chemistry Sampling Points                       |                |         |           |             |                                |
| Substantiated Pollution Incident Register                     | pg 8           |         |           |             | 1                              |
| Water Abstractions                                            | pg 9           |         |           | 1           | 8 (*32)                        |
| Water Industry Act Referrals                                  |                |         |           |             |                                |
| Groundwater Vulnerability Map                                 | pg 19          | Yes     | n/a       | n/a         | n/a                            |
| Groundwater Vulnerability - Soluble Rock Risk                 | pg 19          | 1       | n/a       | n/a         | n/a                            |
| Bedrock Aquifer Designations                                  | pg 19          | Yes     | n/a       | n/a         | n/a                            |
| Superficial Aquifer Designations                              | pg 19          | Yes     | n/a       | n/a         | n/a                            |
| Source Protection Zones                                       | pg 19          | 3       | 1         |             |                                |
| Extreme Flooding from Rivers or Sea without Defences          | pg 19          | Yes     | Yes       | n/a         | n/a                            |
| Flooding from Rivers or Sea without Defences                  | pg 20          | Yes     |           | n/a         | n/a                            |
| Areas Benefiting from Flood Defences                          |                |         |           | n/a         | n/a                            |
| Flood Water Storage Areas                                     |                |         |           | n/a         | n/a                            |
| Flood Defences                                                |                |         |           | n/a         | n/a                            |
| OS Water Network Lines                                        | pg 20          |         | 1         | 4           | 8                              |