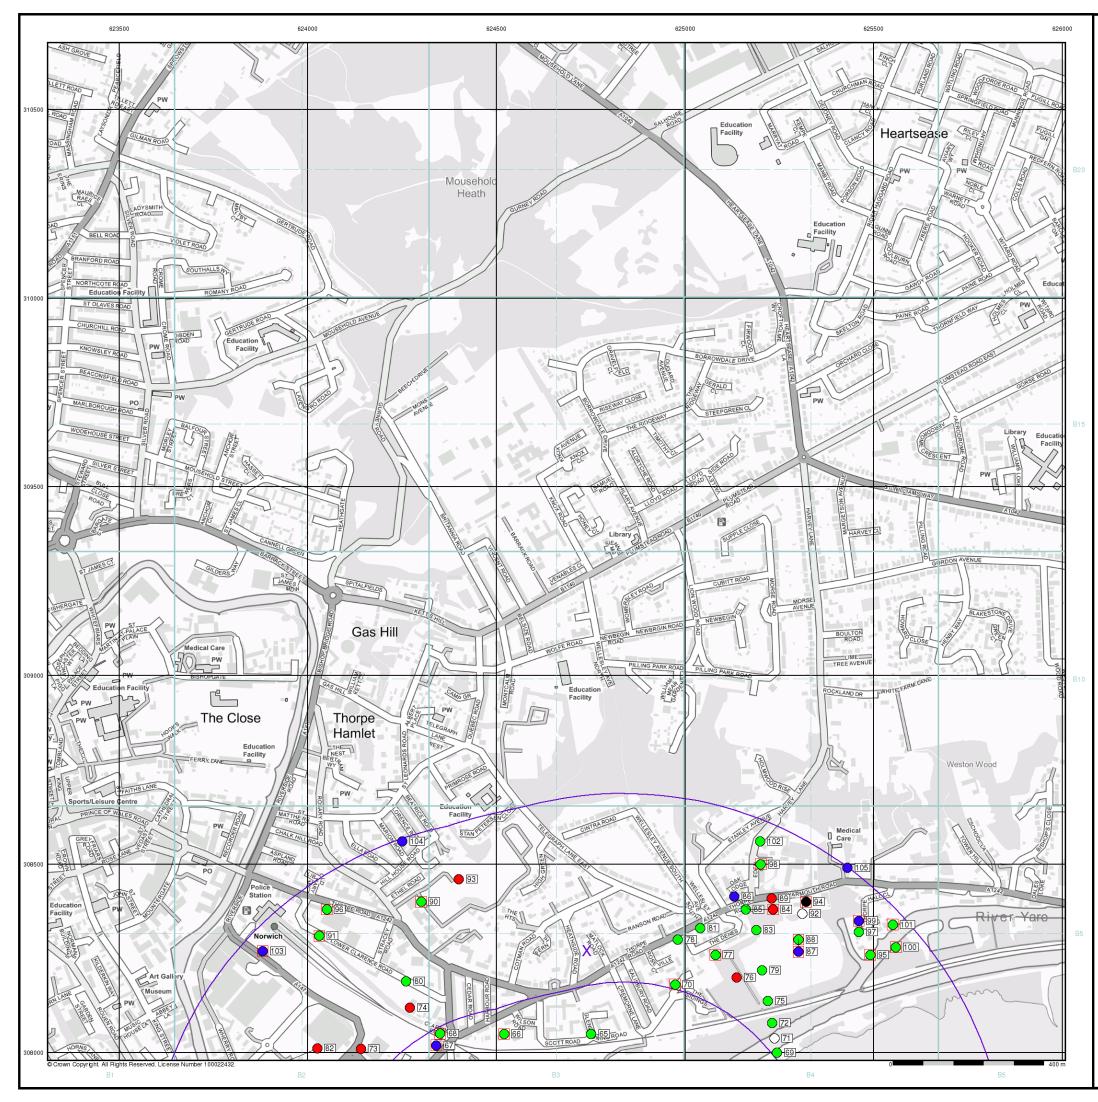

| Map<br>ID | Details                                                                                                                                             | Quadrant<br>Reference<br>(Compass<br>Direction) | Estimated<br>Distance<br>From Site | Contact | NGR                        |
|-----------|-----------------------------------------------------------------------------------------------------------------------------------------------------|-------------------------------------------------|------------------------------------|---------|----------------------------|
|           | BGS Groundwater Flooding Susceptibility           Flooding Type:         Potential for Groundwater Flooding of Property Situated Below Ground Level | (S)                                             | 0                                  | 1       | 624600<br>307550           |
|           | BGS Groundwater Flooding Susceptibility           Flooding Type:         Potential for Groundwater Flooding to Occur at Surface                     | B3SE<br>(S)                                     | 0                                  | 1       | 624800<br>308050           |
|           | BGS Groundwater Flooding Susceptibility           Flooding Type:         Potential for Groundwater Flooding of Property Situated Below Ground Level | (SW)                                            | 98                                 | 1       | 624350<br>307450           |
|           | BGS Groundwater Flooding Susceptibility           Flooding Type:         Potential for Groundwater Flooding of Property Situated Below Ground Level | (S)                                             | 102                                | 1       | 624950<br>307400           |
|           | BGS Groundwater Flooding Susceptibility           Flooding Type:         Potential for Groundwater Flooding to Occur at Surface                     | B4SW<br>(SE)                                    | 128                                | 1       | 625000<br>308150           |
|           | BGS Groundwater Flooding Susceptibility           Flooding Type:         Potential for Groundwater Flooding of Property Situated Below Ground Level | (S)                                             | 130                                | 1       | 624900<br>307300           |
|           | BGS Groundwater Flooding Susceptibility           Flooding Type:         Potential for Groundwater Flooding of Property Situated Below Ground Level | (S)                                             | 148                                | 1       | 625000<br>307400           |
|           | BGS Groundwater Flooding Susceptibility           Flooding Type:         Limited Potential for Groundwater Flooding to Occur                        | (SW)                                            | 163                                | 1       | 624250<br>307450           |
|           | BGS Groundwater Flooding Susceptibility           Flooding Type:         Potential for Groundwater Flooding of Property Situated Below Ground Level | (S)                                             | 171                                | 1       | 625000<br>307350           |
|           | BGS Groundwater Flooding Susceptibility           Flooding Type:         Potential for Groundwater Flooding of Property Situated Below Ground Level | (S)                                             | 173                                | 1       | 624950<br>307300           |
|           | BGS Groundwater Flooding Susceptibility           Flooding Type:         Potential for Groundwater Flooding of Property Situated Below Ground Level | (SE)                                            | 190                                | 1       | 625250<br>307700           |
|           | BGS Groundwater Flooding Susceptibility           Flooding Type:         Potential for Groundwater Flooding of Property Situated Below Ground Level | (S)                                             | 196                                | 1       | 625050<br>307400           |
|           | BGS Groundwater Flooding Susceptibility           Flooding Type:         Limited Potential for Groundwater Flooding to Occur                        | (S)                                             | 204                                | 1       | 625000<br>307300           |
|           | BGS Groundwater Flooding Susceptibility           Flooding Type:         Limited Potential for Groundwater Flooding to Occur                        | (S)                                             | 214                                | 1       | 625050<br>307350           |
|           | BGS Groundwater Flooding Susceptibility           Flooding Type:         Potential for Groundwater Flooding of Property Situated Below Ground Level | (SE)                                            | 240                                | 1       | 625100<br>307450           |
|           | BGS Groundwater Flooding Susceptibility           Flooding Type:         Limited Potential for Groundwater Flooding to Occur                        | (SE)                                            | 241                                | 1       | 625200<br>307450           |
|           | BGS Groundwater Flooding Susceptibility<br>Flooding Type: Limited Potential for Groundwater Flooding to Occur                                       | (S)                                             | 245                                | 1       | 625100<br>307400           |
|           | BGS Groundwater Flooding Susceptibility<br>Flooding Type: Limited Potential for Groundwater Flooding to Occur                                       | (SW)                                            | 248                                | 1       | 624150<br>307450           |
|           | BGS Groundwater Flooding Susceptibility           Flooding Type:         Limited Potential for Groundwater Flooding to Occur                        | (SE)                                            | 290                                | 1       | 625150<br>307450           |
|           | BGS Groundwater Flooding Susceptibility           Flooding Type:         Potential for Groundwater Flooding of Property Situated Below Ground Level | (SE)                                            | 290                                | 1       | 625150                     |
|           | BGS Groundwater Flooding Susceptibility           Flooding Type:         Potential for Groundwater Flooding of Property Situated Below Ground Level | (SW)                                            | 310                                | 1       | 307500<br>624200           |
|           | BGS Groundwater Flooding Susceptibility           Flooding Type:         Potential for Groundwater Flooding of Property Situated Below Ground Level | B3SE<br>(SE)                                    | 316                                | 1       | 307550<br>624800<br>308150 |