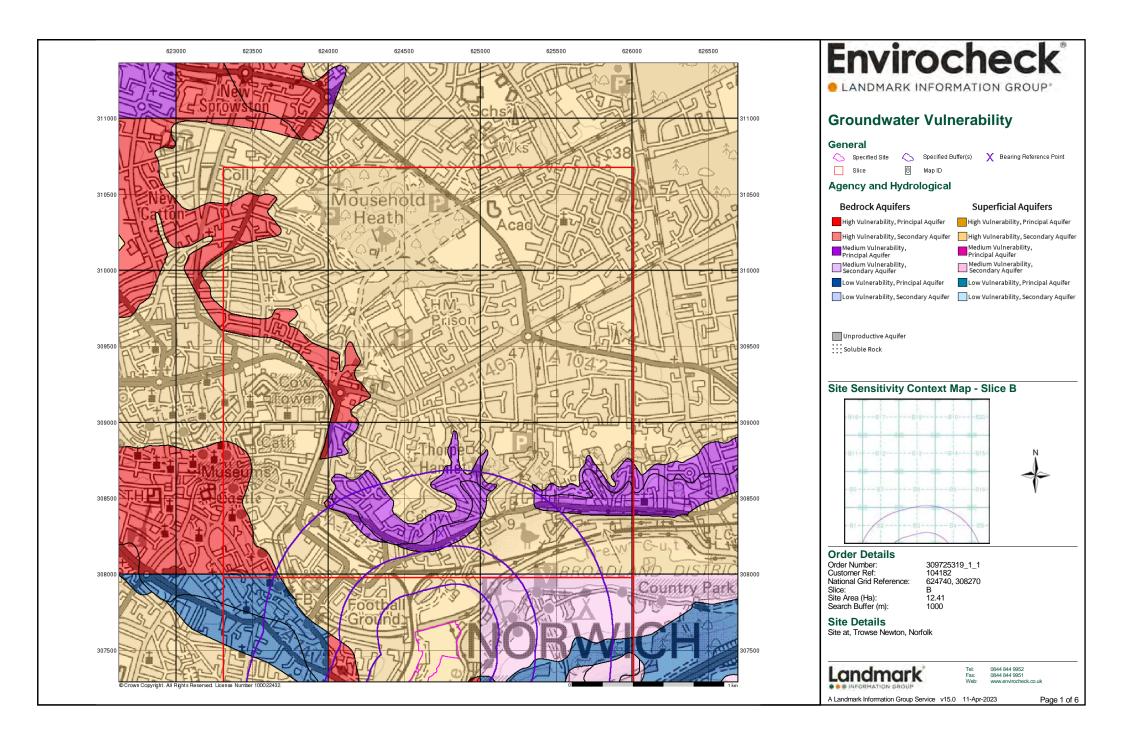

## Summary

| Data Type                                                     | Page<br>Number | On Site | 0 to 250m | 251 to 500m | 501 to 1000m<br>(*up to 2000m) |
|---------------------------------------------------------------|----------------|---------|-----------|-------------|--------------------------------|
| Agency & Hydrological                                         |                |         |           |             |                                |
| BGS Groundwater Flooding Susceptibility                       | pg 1           | Yes     | Yes       | Yes         | n/a                            |
| Contaminated Land Register Entries and Notices                |                |         |           |             |                                |
| Discharge Consents                                            | pg 2           |         |           | 3           | 8                              |
| Prosecutions Relating to Controlled Waters                    |                |         | n/a       | n/a         | n/a                            |
| Enforcement and Prohibition Notices                           |                |         |           |             |                                |
| Integrated Pollution Controls                                 |                |         |           |             |                                |
| Integrated Pollution Prevention And Control                   |                |         |           |             |                                |
| Local Authority Integrated Pollution Prevention And Control   |                |         |           |             |                                |
| Local Authority Pollution Prevention and Controls             |                |         |           |             |                                |
| Local Authority Pollution Prevention and Control Enforcements |                |         |           |             |                                |
| Nearest Surface Water Feature                                 | pg 5           |         |           | Yes         |                                |
| Pollution Incidents to Controlled Waters                      | pg 5           |         |           |             | 18                             |
| Prosecutions Relating to Authorised Processes                 | pg 8           |         |           |             | 1                              |
| Registered Radioactive Substances                             |                |         |           |             |                                |
| River Quality                                                 | pg 8           | 2       |           |             |                                |
| River Quality Biology Sampling Points                         |                |         |           |             |                                |
| River Quality Chemistry Sampling Points                       |                |         |           |             |                                |
| Substantiated Pollution Incident Register                     | pg 8           |         |           |             | 1                              |
| Water Abstractions                                            | pg 9           |         |           | 1           | 8 (*32)                        |
| Water Industry Act Referrals                                  |                |         |           |             |                                |
| Groundwater Vulnerability Map                                 | pg 19          | Yes     | n/a       | n/a         | n/a                            |
| Groundwater Vulnerability - Soluble Rock Risk                 | pg 19          | 1       | n/a       | n/a         | n/a                            |
| Bedrock Aquifer Designations                                  | pg 19          | Yes     | n/a       | n/a         | n/a                            |
| Superficial Aquifer Designations                              | pg 19          | Yes     | n/a       | n/a         | n/a                            |
| Source Protection Zones                                       | pg 19          | 3       | 1         |             |                                |
| Extreme Flooding from Rivers or Sea without Defences          | pg 19          | Yes     | Yes       | n/a         | n/a                            |
| Flooding from Rivers or Sea without Defences                  | pg 20          | Yes     |           | n/a         | n/a                            |
| Areas Benefiting from Flood Defences                          |                |         |           | n/a         | n/a                            |
| Flood Water Storage Areas                                     |                |         |           | n/a         | n/a                            |
| Flood Defences                                                |                |         |           | n/a         | n/a                            |
| OS Water Network Lines                                        | pg 20          |         | 1         | 4           | 8                              |