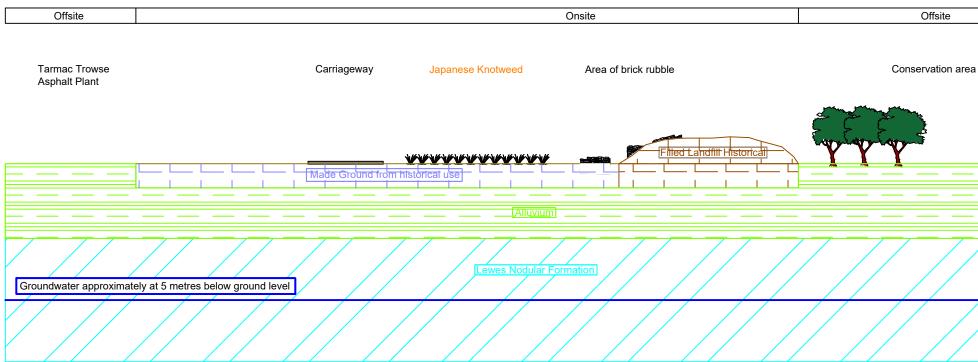

|         |   |
|      |             |          |         |   |
|      |             |          |         |   |
|      |             |          |         |   |
|      |             |          |         |   |
|      |             |          |         |   |



ea

| _ |       | <br> |
|---|-------|------|
| _ |       | <br> |
|   |       | <br> |
|   | _     |      |
|   | ,<br> |      |
|   |       |      |
| / |       |      |
| / |       |      |
|   |       |      |

| DATE INITIALS DATE DRAWING No. 104182-008   |  |
|---------------------------------------------|--|
| SURVEYED BY OS 03/23 PROJECT TITLE          |  |
| DESIGNED BY JP 04/23 Deal Ground, Norwich   |  |
| DRAWN BY JP 04/23 Desk Study SCALE FILE No. |  |
| CHECKED BY IDB 04/23 1: NTS @A3 104182      |  |

#### Northwest



| Norfolk County Council | Tom McCabe<br>Executive Director of<br>Community and Environmental Services<br>Norfolk County Council<br>County Hall, Martineau Lane<br>Norwich NR1 2SG | DRAWING TITLE<br>Deal Ground, Norwich<br>Desk Study<br>Conceptual Model | REV. | DESCRIPTION | DRAWN BY | CHECKED |  |
|------------------------|---------------------------------------------------------------------------------------------------------------------------------------------------------|-------------------------------------------------------------------------|------|-------------|----------|---------|--|

Southeast

| DATE                   |             | INITIALS | DATE  | DRAWING No.   | 182-009      |
|------------------------|-------------|----------|-------|---------------|--------------|
|