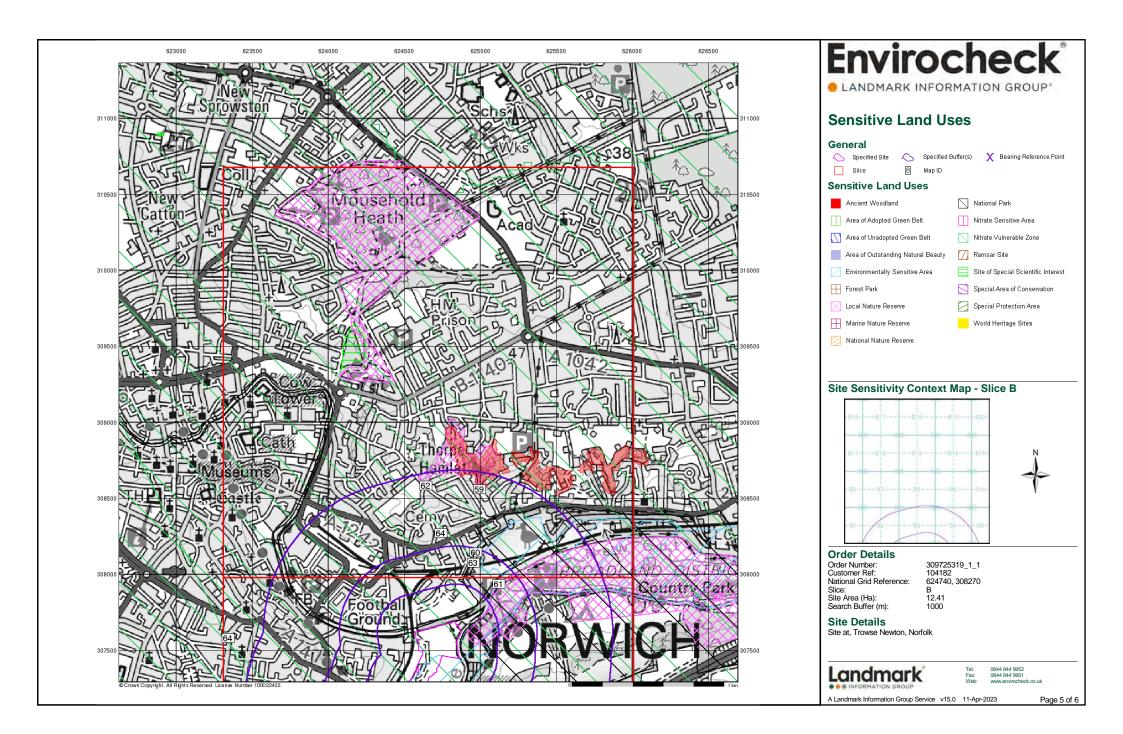

### Site Sensitivity Map - Slice B

## Summary

| Data Type                            | Page<br>Number | On Site | 0 to 250m | 251 to 500m | 501 to 1000m<br>(*up to 2000m) |
|--------------------------------------|----------------|---------|-----------|-------------|--------------------------------|
| Industrial Land Use                  |                |         |           |             |                                |
| Contemporary Trade Directory Entries | pg 26          |         |           | 3           | 17                             |
| Fuel Station Entries                 | pg 27          |         |           |             | 1                              |
| Gas Pipelines                        |                |         |           |             |                                |
| Underground Electrical Cables        |                |         |           |             |                                |
| Sensitive Land Use                   |                |         |           |             |                                |
| Ancient Woodland                     | pg 28          |         |           |             | 1                              |
| Areas of Adopted Green Belt          |                |         |           |             |                                |
| Areas of Unadopted Green Belt        |                |         |           |             |                                |
| Areas of Outstanding Natural Beauty  |                |         |           |             |                                |
| Environmentally Sensitive Areas      | pg 28          | 1       |           |             |                                |
| Forest Parks                         |                |         |           |             |                                |
| Local Nature Reserves                | pg 28          |         | 1         |             | 1                              |
| Marine Nature Reserves               |                |         |           |             |                                |
| National Nature Reserves             |                |         |           |             |                                |
| National Parks                       | pg 28          | 1       |           |             |                                |
| Nitrate Sensitive Areas              |                |         |           |             |                                |
| Nitrate Vulnerable Zones             | pg 28          | 1       |           |             |                                |
| Ramsar Sites                         |                |         |           |             |                                |
| Sites of Special Scientific Interest |                |         |           |             |                                |
| Special Areas of Conservation        |                |         |           |             |                                |
| Special Protection Areas             |                |         |           |             |                                |
| World Heritage Sites                 |                |         |           |             |                                |