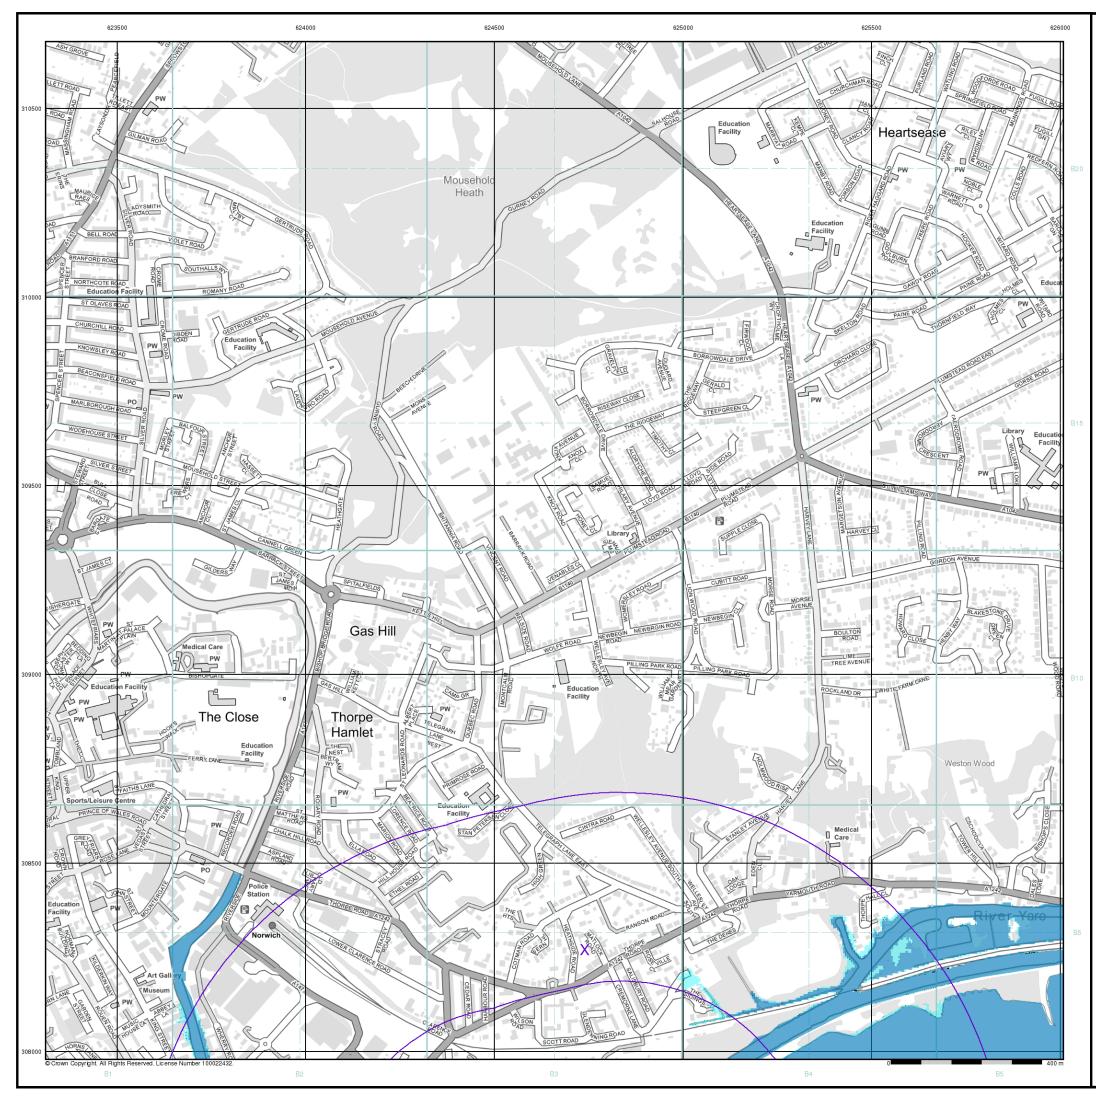

### Agency and Hydrological (Flood)

Extreme Flooding from Rivers or Sea without Defences (Zone 2)

Flooding from Rivers or Sea without Defences (Zone 3)

Area Benefiting from Flood Defence

Flood Water Storage Areas

--- Flood Defence

### Flood Map - Slice B

### **Order Details**

 Order Number:
 309725319\_1\_1

 Customer Ref:
 104182

 National Grid Reference:
 624740, 308270

 Slice:
 B

 Site Area (Ha):
 12.41

 Search Buffer (m):
 1000

### Site Details

Site at, Trowse Newton, Norfolk

0844 844 9952 0844 844 9951 www.envirocheck.co.uk