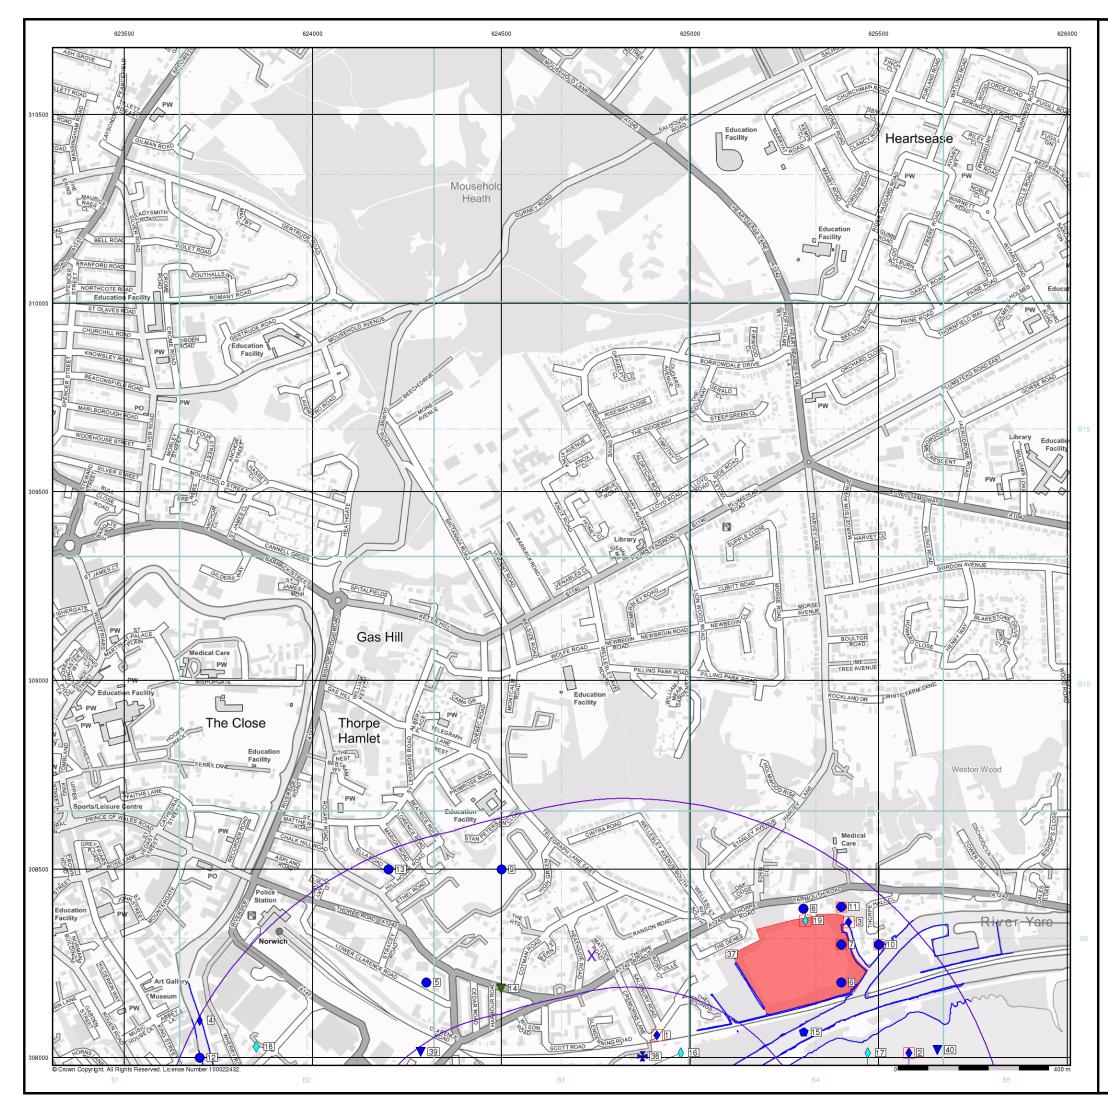

### Industrial Land Use

- ★ Contemporary Trade Directory Entry
- 📩 Fuel Station Entry

### Site Sensitivity Map - Slice B

### **Order Details**

| Order Number:            | 309725319_1_1  |
|--------------------------|----------------|
| Customer Ref:            | 104182         |
| National Grid Reference: | 624740, 308270 |
| Slice:                   | В              |
| Site Area (Ha):          | 12.41          |
| Search Buffer (m):       | 1000           |

### Site Details

Site at, Trowse Newton, Norfolk

### Bearing Reference Point 🛛 🛽 8 Map ID