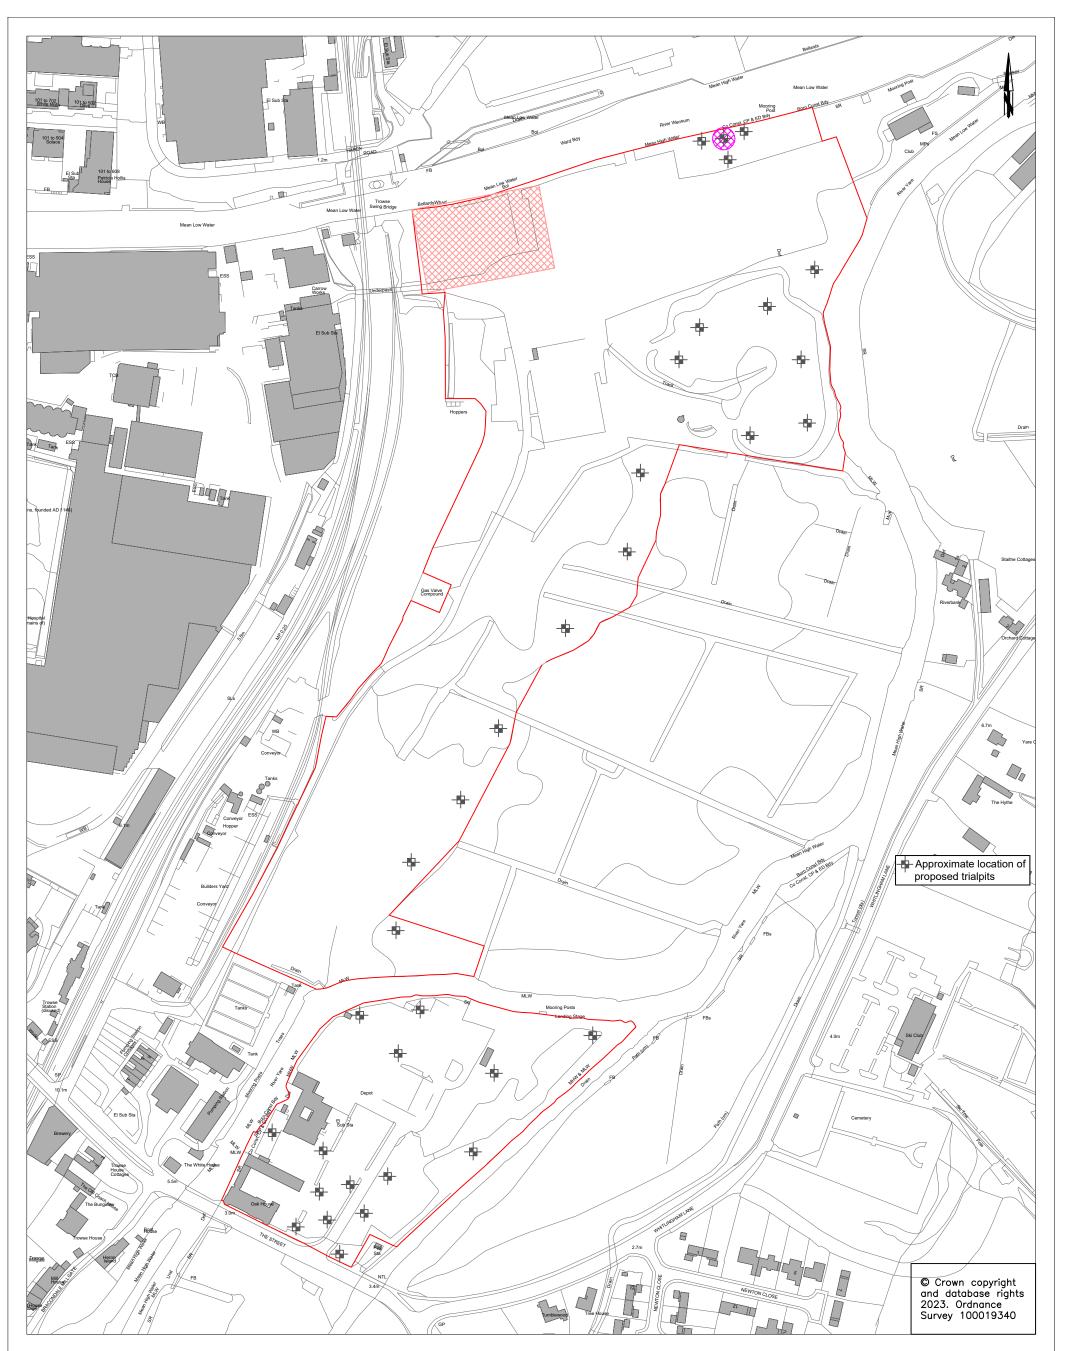

| FILE No.<br>104182                                                                                                                                                                                                                         |  |  |
|             | DESIGNED BY<br>DRAWN BY | SURVEYED BY     OS       DESIGNED BY     JP       DRAWN BY     JP | SURVEYED BY         OS         03/23           DESIGNED BY         JP         04/23           DRAWN BY         JP         04/23 | SURVEYED BY         OS         03/23         PROJECT TITLE         Deal Gro           DESIGNED BY         JP         04/23         Deal Gro         Deal Gro           DRAWN BY         JP         04/23         Deal Gro         Deal Gro |  |  |

### Appendix G



| Norfolk County Council |  |
|------------------------|--|
|------------------------|--|

#### DRAWING TITLE

#### 104182 Deal Ground, Norwich Desk Study Proposed Site Investigation Plan

|                                                                | Drawing Status: |             |       |         |      |             |         |       |                                       |
|----------------------------------------------------------------|-----------------|-------------|-------|---------|------|-------------|---------|-------|---------------------------------------|
| Tom McCabe                                                     | REV.            | DESCRIPTION | DRAWN | CHECKED | DATE | (           | INITIAL | DATE  | DRAWING No.                           |
| Executive Director