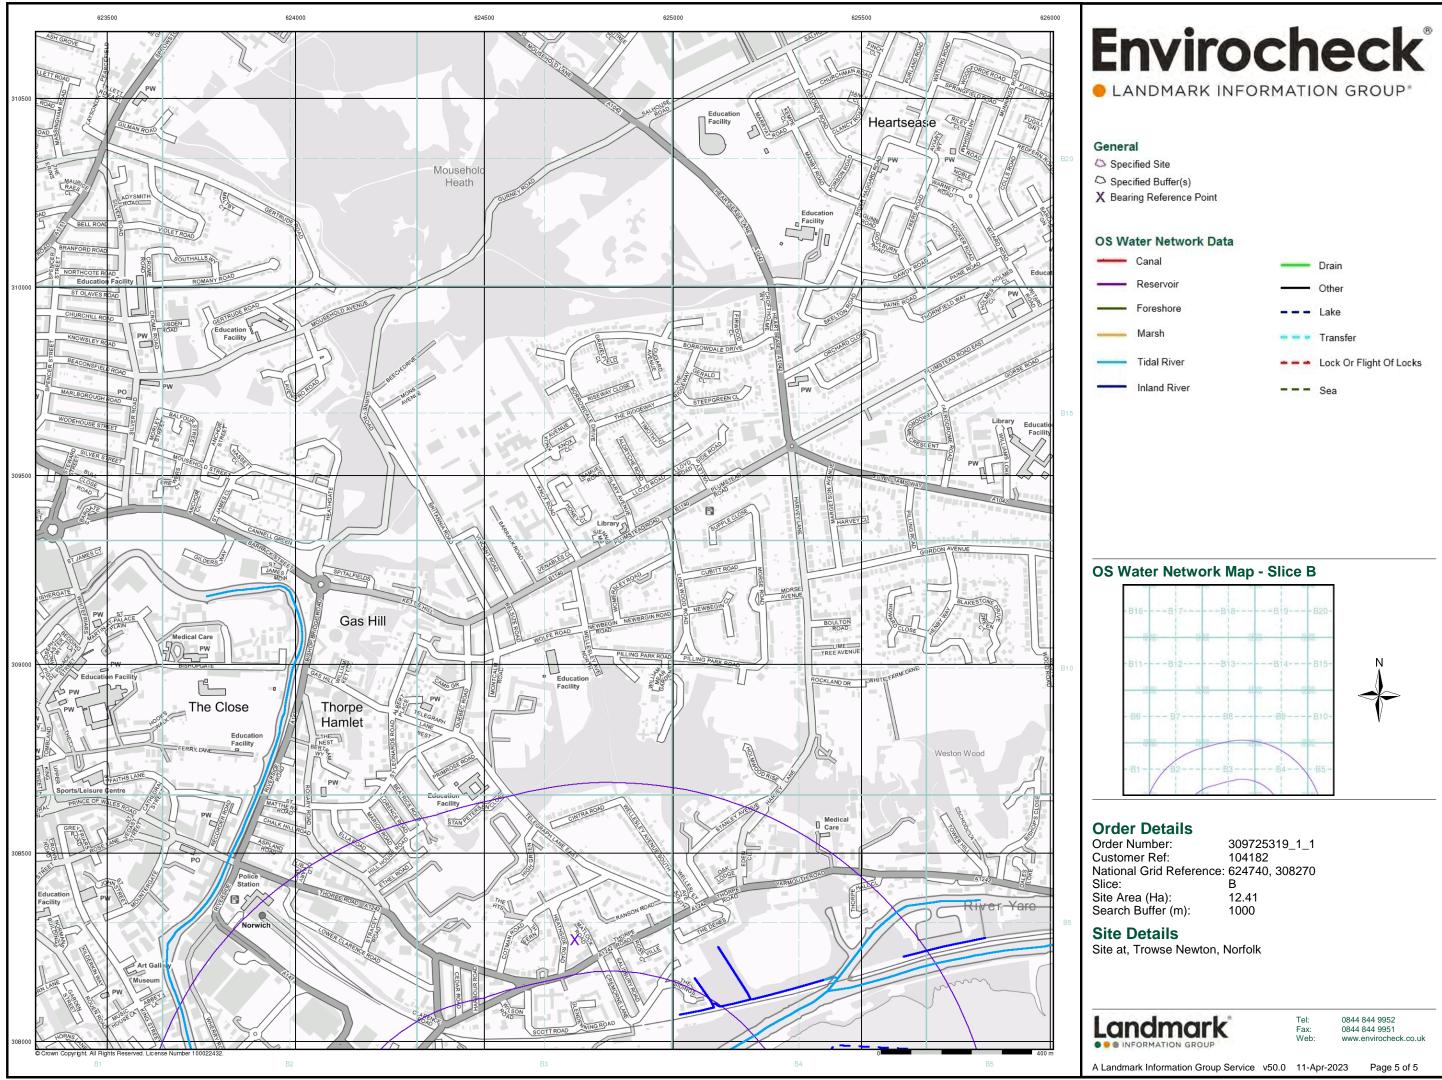

### Agency and Hydrological (Flood)

Extreme Flooding from Rivers or Sea without Defences (Zone 2)

Flooding from Rivers or Sea without Defences (Zone 3)

Area Benefiting from Flood Defence

Flood Water Storage Areas

--- Flood Defence

### Flood Map - Slice B