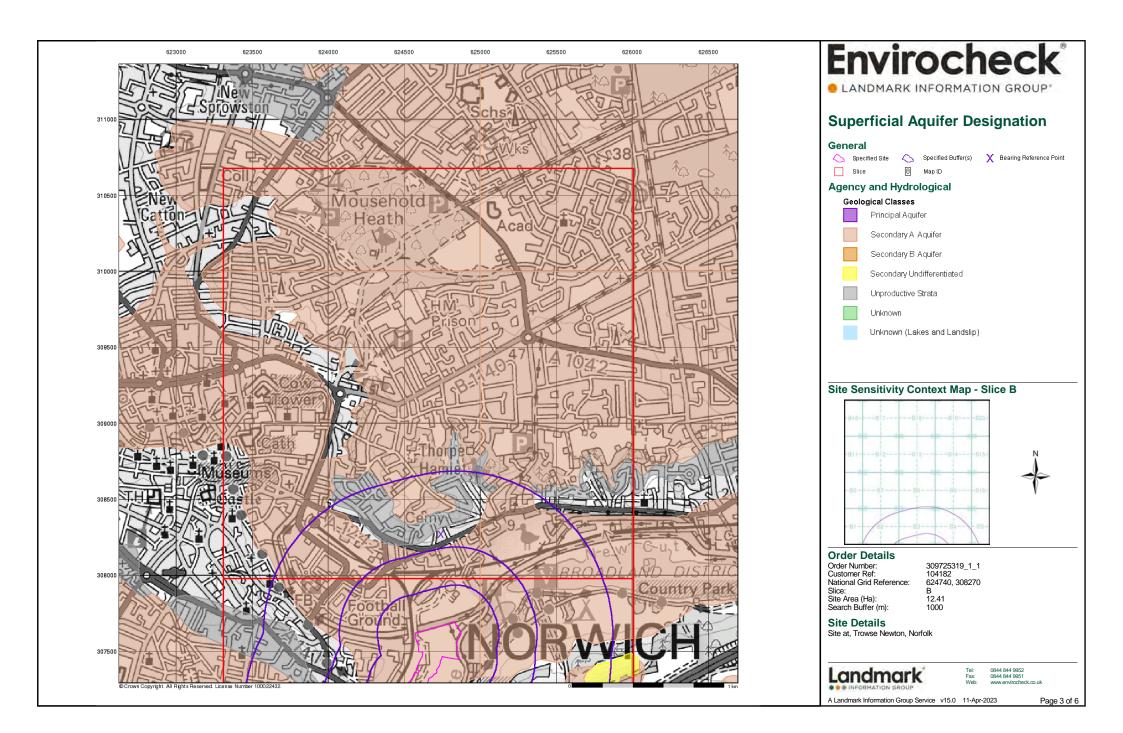

## Summary

LANDMARK INFORMATION GROUP\*

| Data Type                                                           | Page<br>Number | On Site | 0 to 250m | 251 to 500m | 501 to 1000m<br>(*up to 2000m) |
|---------------------------------------------------------------------|----------------|---------|-----------|-------------|--------------------------------|
| Waste                                                               |                |         |           |             |                                |
| BGS Recorded Landfill Sites                                         |                |         |           |             |                                |
| Historical Landfill Sites                                           | pg 22          |         |           |             | 1                              |
| Integrated Pollution Control Registered Waste Sites                 |                |         |           |             |                                |
| Licensed Waste Management Facilities (Landfill Boundaries)          |                |         |           |             |                                |
| Licensed Waste Management Facilities (Locations)                    |                |         |           |             |                                |
| Local Authority Landfill Coverage                                   | pg 22          | 3       | n/a       | n/a         | n/a                            |
| Local Authority Recorded Landfill Sites                             |                |         |           |             |                                |
| Registered Landfill Sites                                           |                |         |           |             |                                |
| Registered Waste Transfer Sites                                     |                |         |           |             |                                |
| Registered Waste Treatment or Disposal Sites                        |                |         |           |             |                                |
| Hazardous Substances                                                |                |         |           |             |                                |
| Control of Major Accident Hazards Sites (COMAH)                     |                |         |           |             |                                |
| Explosive Sites                                                     |                |         |           |             |                                |
| Notification of Installations Handling Hazardous Substances (NIHHS) | pg 23          |         |           | 1           |                                |
| Planning Hazardous Substance Consents                               |                |         |           |             |                                |
| Planning Hazardous Substance Enforcements                           |                |         |           |             |                                |
| Geological                                                          |                |         |           |             |                                |
| BGS 1:625,000 Solid Geology                                         | pg 24          | Yes     | n/a       | n/a         | n/a                            |
| BGS Recorded Mineral Sites                                          | pg 24          |         |           | 1           | 1                              |
| CBSCB Compensation District                                         |                |         | n/a       | n/a         | n/a                            |
| Coal Mining Affected Areas                                          |                |         | n/a       | n/a         | n/a                            |
| Mining Instability                                                  | pg 24          | Yes     | n/a       | n/a         | n/a                            |
| Man-Made Mining Cavities                                            |                |         |           |             |                                |
| Natural Cavities                                                    | pg 24          |         |           | 1           | 1                              |
| Non Coal Mining Areas of Great Britain                              | pg 24          |         | Yes       | n/a         | n/a                            |
| Potential for Collapsible Ground Stability Hazards                  | pg 24          |         | Yes       | n/a         | n/a                            |
| Potential for Compressible Ground Stability Hazards                 | pg 24          | Yes     | Yes       | n/a         | n/a                            |
| Potential for Ground Dissolution Stability Hazards                  | pg 25          | Yes     | Yes       | n/a         | n/a                            |
| Potential for Landslide Ground Stability Hazards                    | pg 25          | Yes     | Yes       | n/a         | n/a                            |
| Potential for Running Sand Ground Stability Hazards                 | pg 25          | Yes     | Yes       | n/a         | n/a                            |
| Potential for Shrinking or Swelling Clay Ground Stability Hazards   | pg 25          | Yes     | Yes       | n/a         | n/a                            |
| Radon Potential - Radon Affected Areas                              |                |         | n/a       | n/a         | n/a                            |
| Radon Potential - Radon Protection Measures                         |                |         | n/a       | n/a         | n/a                            |