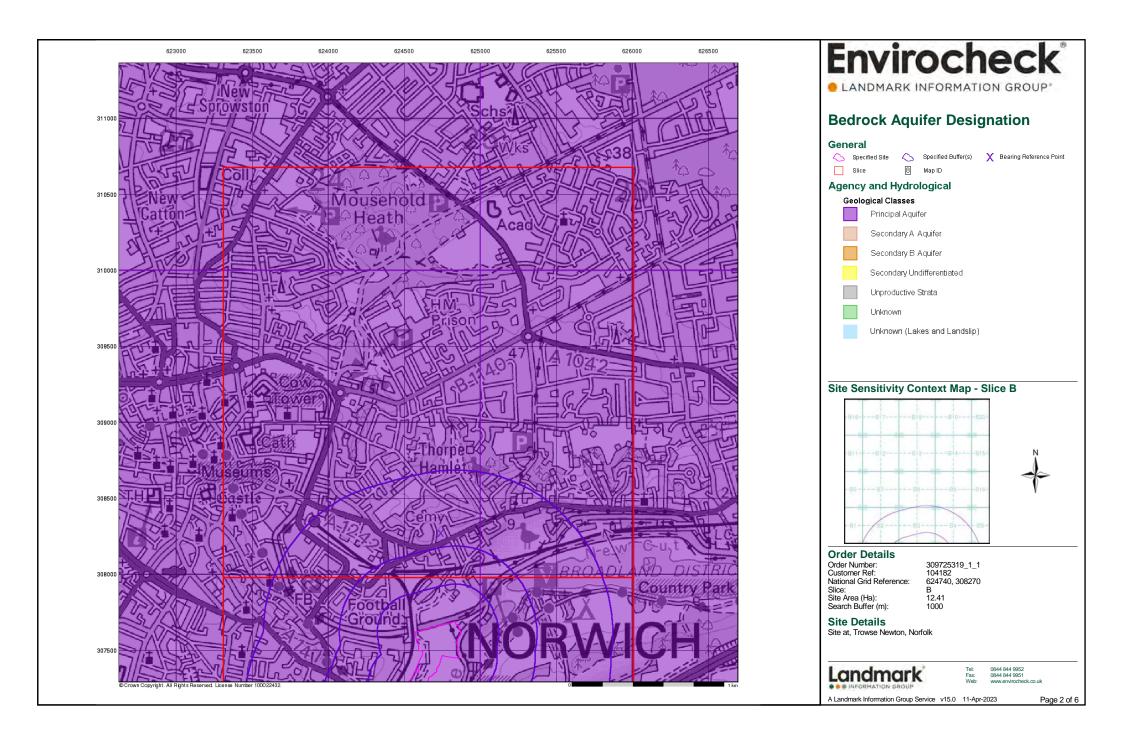

## Summary

LANDMARK INFORMATION GROUP\*

| Data Type                                                           | Page<br>Number | On Site | 0 to 250m | 251 to 500m | 501 to 1000m<br>(*up to 2000m) |
|---------------------------------------------------------------------|----------------|---------|-----------|-------------|--------------------------------|
| Waste                                                               |                |         |           |             |                                |
| BGS Recorded Landfill Sites                                         |                |         |           |             |                                |
| Historical Landfill Sites                                           | pg 22          |         |           |             | 1                              |
| Integrated Pollution Control Registered Waste Sites                 |                |         |           |             |                                |
| Licensed Waste Management Facilities (Landfill Boundaries)          |                |         |           |             |                                |
| Licensed Waste Management Facilities (Locations)                    |                |         |           |             |                                |
| Local Authority Landfill Coverage                                   | pg 22          | 3       | n/a       | n/a         | n/a                            |
| Local Authority Recorded Landfill Sites                             |                |         |           |             |                                |
| Registered Landfill Sites                                           |                |         |           |             |                                |
| Registered Waste Transfer Sites                                     |                |         |           |             |                                |
| Registered Waste Treatment or Disposal Sites                        |                |         |           |             |                                |
| Hazardous Substances                                                |                |         |           |             |                                |
| Control of Major Accident Hazards Sites (COMAH)                     |                |         |           |             |                                |
| Explosive Sites                                                     |                |         |           |             |                                |
| Notification of Installations Handling Hazardous Substances (NIHHS) | pg 23          |         |           | 1           |                                |
| Planning Hazardous Substance Consents                               |                |         |           |             |                                |
| Planning Hazardous Substance Enforcements                           |                |         |           |             |                                |
| Geological                                                          |                |         |           |             |                                |
| BGS 1:625,000 Solid Geology                                         | pg 24          | Yes     | n/a       | n/a         | n/a                            |
| BGS Recorded Mineral Sites                                          | pg 24          |         |           | 1           | 1                              |
| CBSCB Compensation District                                         |                |         | n/a       | n/a         | n/a                            |
| Coal Mining Affected Areas                                          |                |         | n/a       | n/a         | n/a                            |
| Mining Instability                                                  | pg 24          | Yes     | n/a       | n/a         | n/a                            |
| Man-Made Mining Cavities                                            |                |         |           |             |                                |
| Natural Cavities                                                    | pg 24          |         |           | 1           | 1                              |
| Non Coal Mining Areas of Great Britain                              | pg 24          |         | Yes       | n/a         | n/a                            |
| Potential for Collapsible Ground Stability Hazards                  | pg 24          |         | Yes       | n/a         | n/a                            |
| Potential for Compressible Ground Stability Hazards                 | pg 24          | Yes     | Yes       | n/a         | n/a                            |
| Potential for Ground Dissolution Stability Hazards                  | pg 25          | Yes     | Yes       | n/a         | n/a                            |
| Potential for Landslide Ground Stability Hazards                    | pg 25          | Yes     | Yes       | n/a         | n/a                            |
| Potential for Running Sand Ground Stability Hazards                 | pg 25          | Yes     | Yes       | n/a         | n/a                            |
| Potential for Shrinking or Swelling Clay Ground Stability Hazards   | pg 25          | Yes     | Yes       | n/a         | n/a                            |
| Radon Potential - Radon Affected Areas                              |                |         | n/a       | n/a         | n/a                            |
| Radon Potential - Radon Protection Measures                         |                |         | n/a       | n/a         | n/a                            |