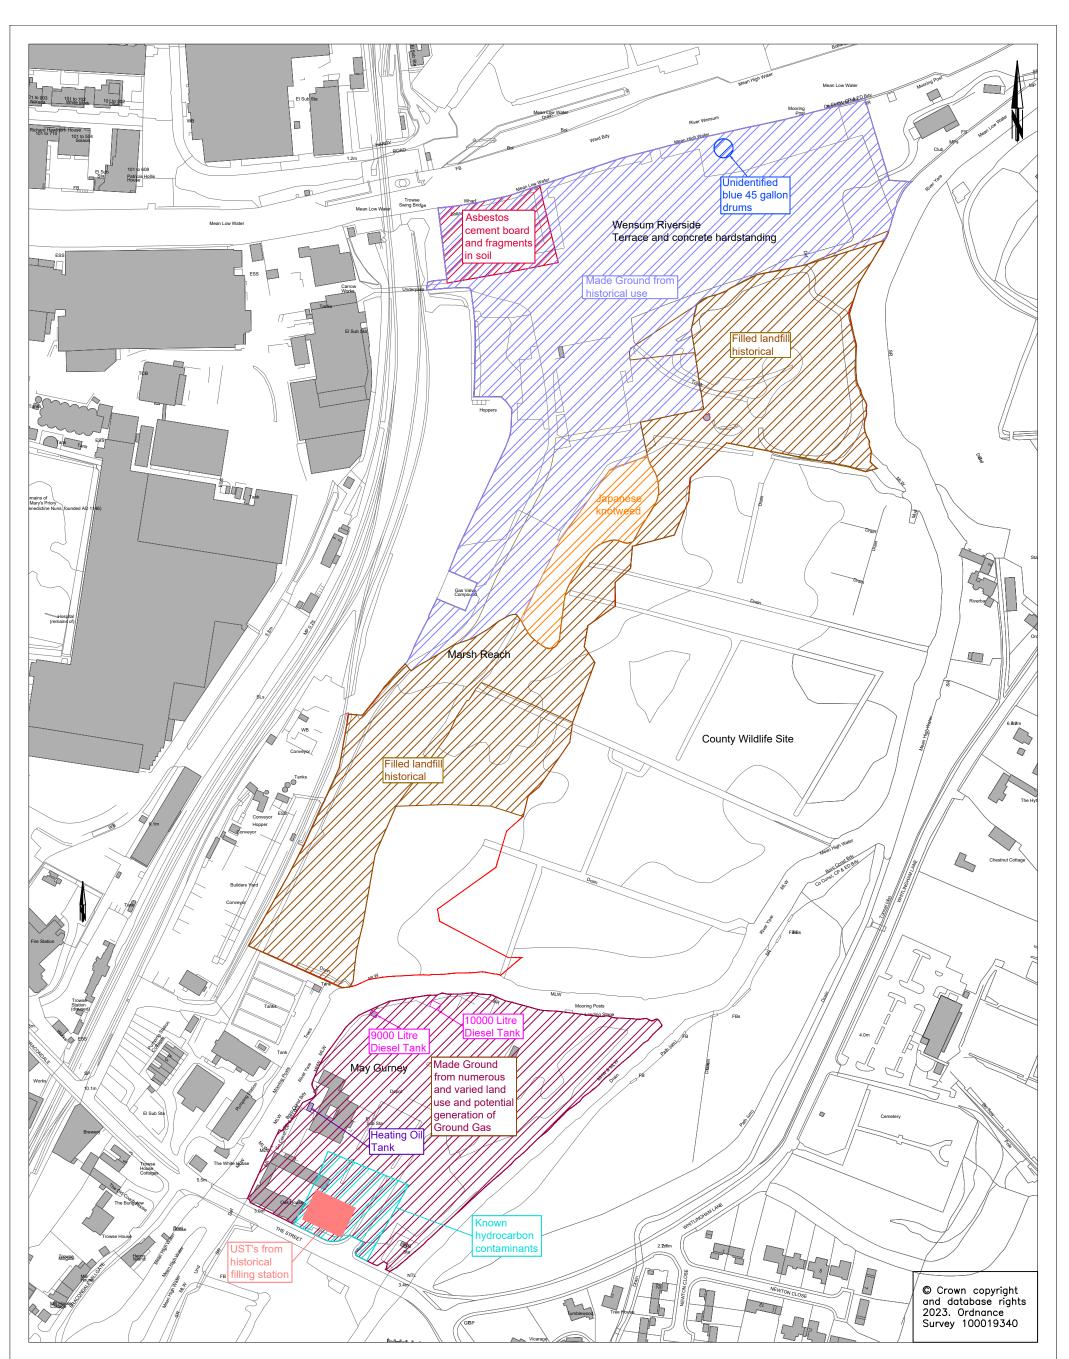

## Summary

LANDMARK INFORMATION GROUP\*

| Data Type                                                           | Page<br>Number | On Site | 0 to 250m | 251 to 500m | 501 to 1000m<br>(*up to 2000m) |
|---------------------------------------------------------------------|----------------|---------|-----------|-------------|--------------------------------|
| Waste                                                               |                |         |           |             |                                |
| BGS Recorded Landfill Sites                                         |                |         |           |             |                                |
| Historical Landfill Sites                                           | pg 22          |         |           |             | 1                              |
| Integrated Pollution Control Registered Waste Sites                 |                |         |           |             |                                |
| Licensed Waste Management Facilities (Landfill Boundaries)          |                |         |           |             |                                |
| Licensed Waste Management Facilities (Locations)                    |                |         |           |             |                                |
| Local Authority Landfill Coverage                                   | pg 22          | 3       | n/a       | n/a         | n/a                            |
| Local Authority Recorded Landfill Sites                             |                |         |           |             |                                |
| Registered Landfill Sites                                           |                |         |           |             |                                |
| Registered Waste Transfer Sites                                     |                |         |           |             |                                |
| Registered Waste Treatment or Disposal Sites                        |                |         |           |             |                                |
| Hazardous Substances                                                |                |         |           |             |                                |
| Control of Major Accident Hazards Sites (COMAH)                     |                |         |           |             |                                |
| Explosive Sites                                                     |                |         |           |             |                                |
| Notification of Installations Handling Hazardous Substances (NIHHS) | pg 23          |         |           | 1           |                                |
| Planning Hazardous Substance Consents                               |                |         |           |             |                                |
| Planning Hazardous Substance Enforcements                           |                |         |           |             |                                |
| Geological                                                          |                |         |           |             |                                |
| BGS 1:625,000 Solid Geology                                         | pg 24          | Yes     | n/a       | n/a         | n/a                            |
| BGS Recorded Mineral Sites                                          | pg 24          |         |           | 1           | 1                              |
| CBSCB Compensation District                                         |                |         | n/a       | n/a         | n/a                            |
| Coal Mining Affected Areas                                          |                |         | n/a       | n/a         | n/a                            |
| Mining Instability                                                  | pg 24          | Yes     | n/a       | n/a         | n/a                            |
| Man-Made Mining Cavities                                            |                |         |           |             |                                |
| Natural Cavities                                                    | pg 24          |         |           | 1           | 1                              |
| Non Coal Mining Areas of Great Britain                              | pg 24          |         | Yes       | n/a         | n/a                            |
| Potential for Collapsible Ground Stability Hazards                  | pg 24          |         | Yes       | n/a         | n/a                            |
| Potential for Compressible Ground Stability Hazards                 | pg 24          | Yes     | Yes       | n/a         | n/a                            |
| Potential for Ground Dissolution Stability Hazards                  | pg 25          | Yes     | Yes       | n/a         | n/a                            |
| Potential for Landslide Ground Stability Hazards                    | pg 25          | Yes     | Yes       | n/a         | n/a                            |
| Potential for Running Sand Ground Stability Hazards                 | pg 25          | Yes     | Yes       | n/a         | n/a                            |
| Potential for Shrinking or Swelling Clay Ground Stability Hazards   | pg 25          | Yes     | Yes       | n/a         | n/a                            |
| Radon Potential - Radon Affected Areas                              |                |         | n/a       | n/a         | n/a                            |
| Radon Potential - Radon Protection Measures                         |                |         | n/a       | n/a         | n/a                            |