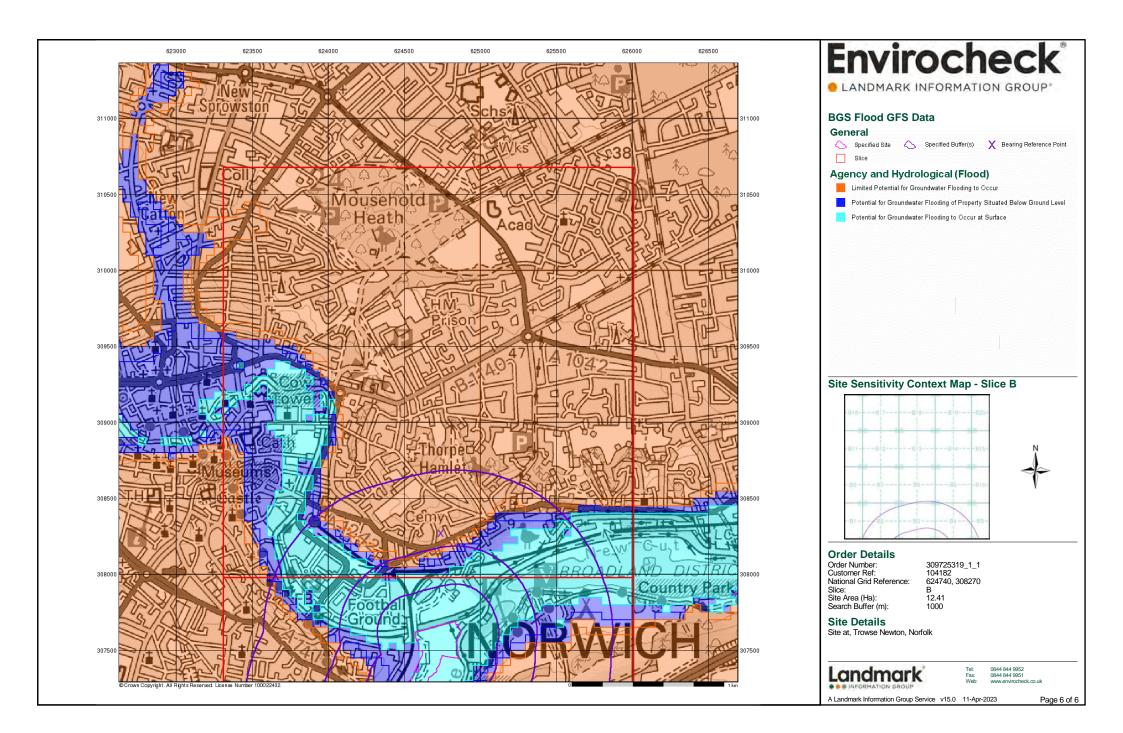

### Agency and Hydrological (Flood)

Extreme Flooding from Rivers or Sea without Defences (Zone 2)

Flooding from Rivers or Sea without Defences (Zone 3)

Area Benefiting from Flood Defence

Flood Water Storage Areas

### Flood Map - Slice B