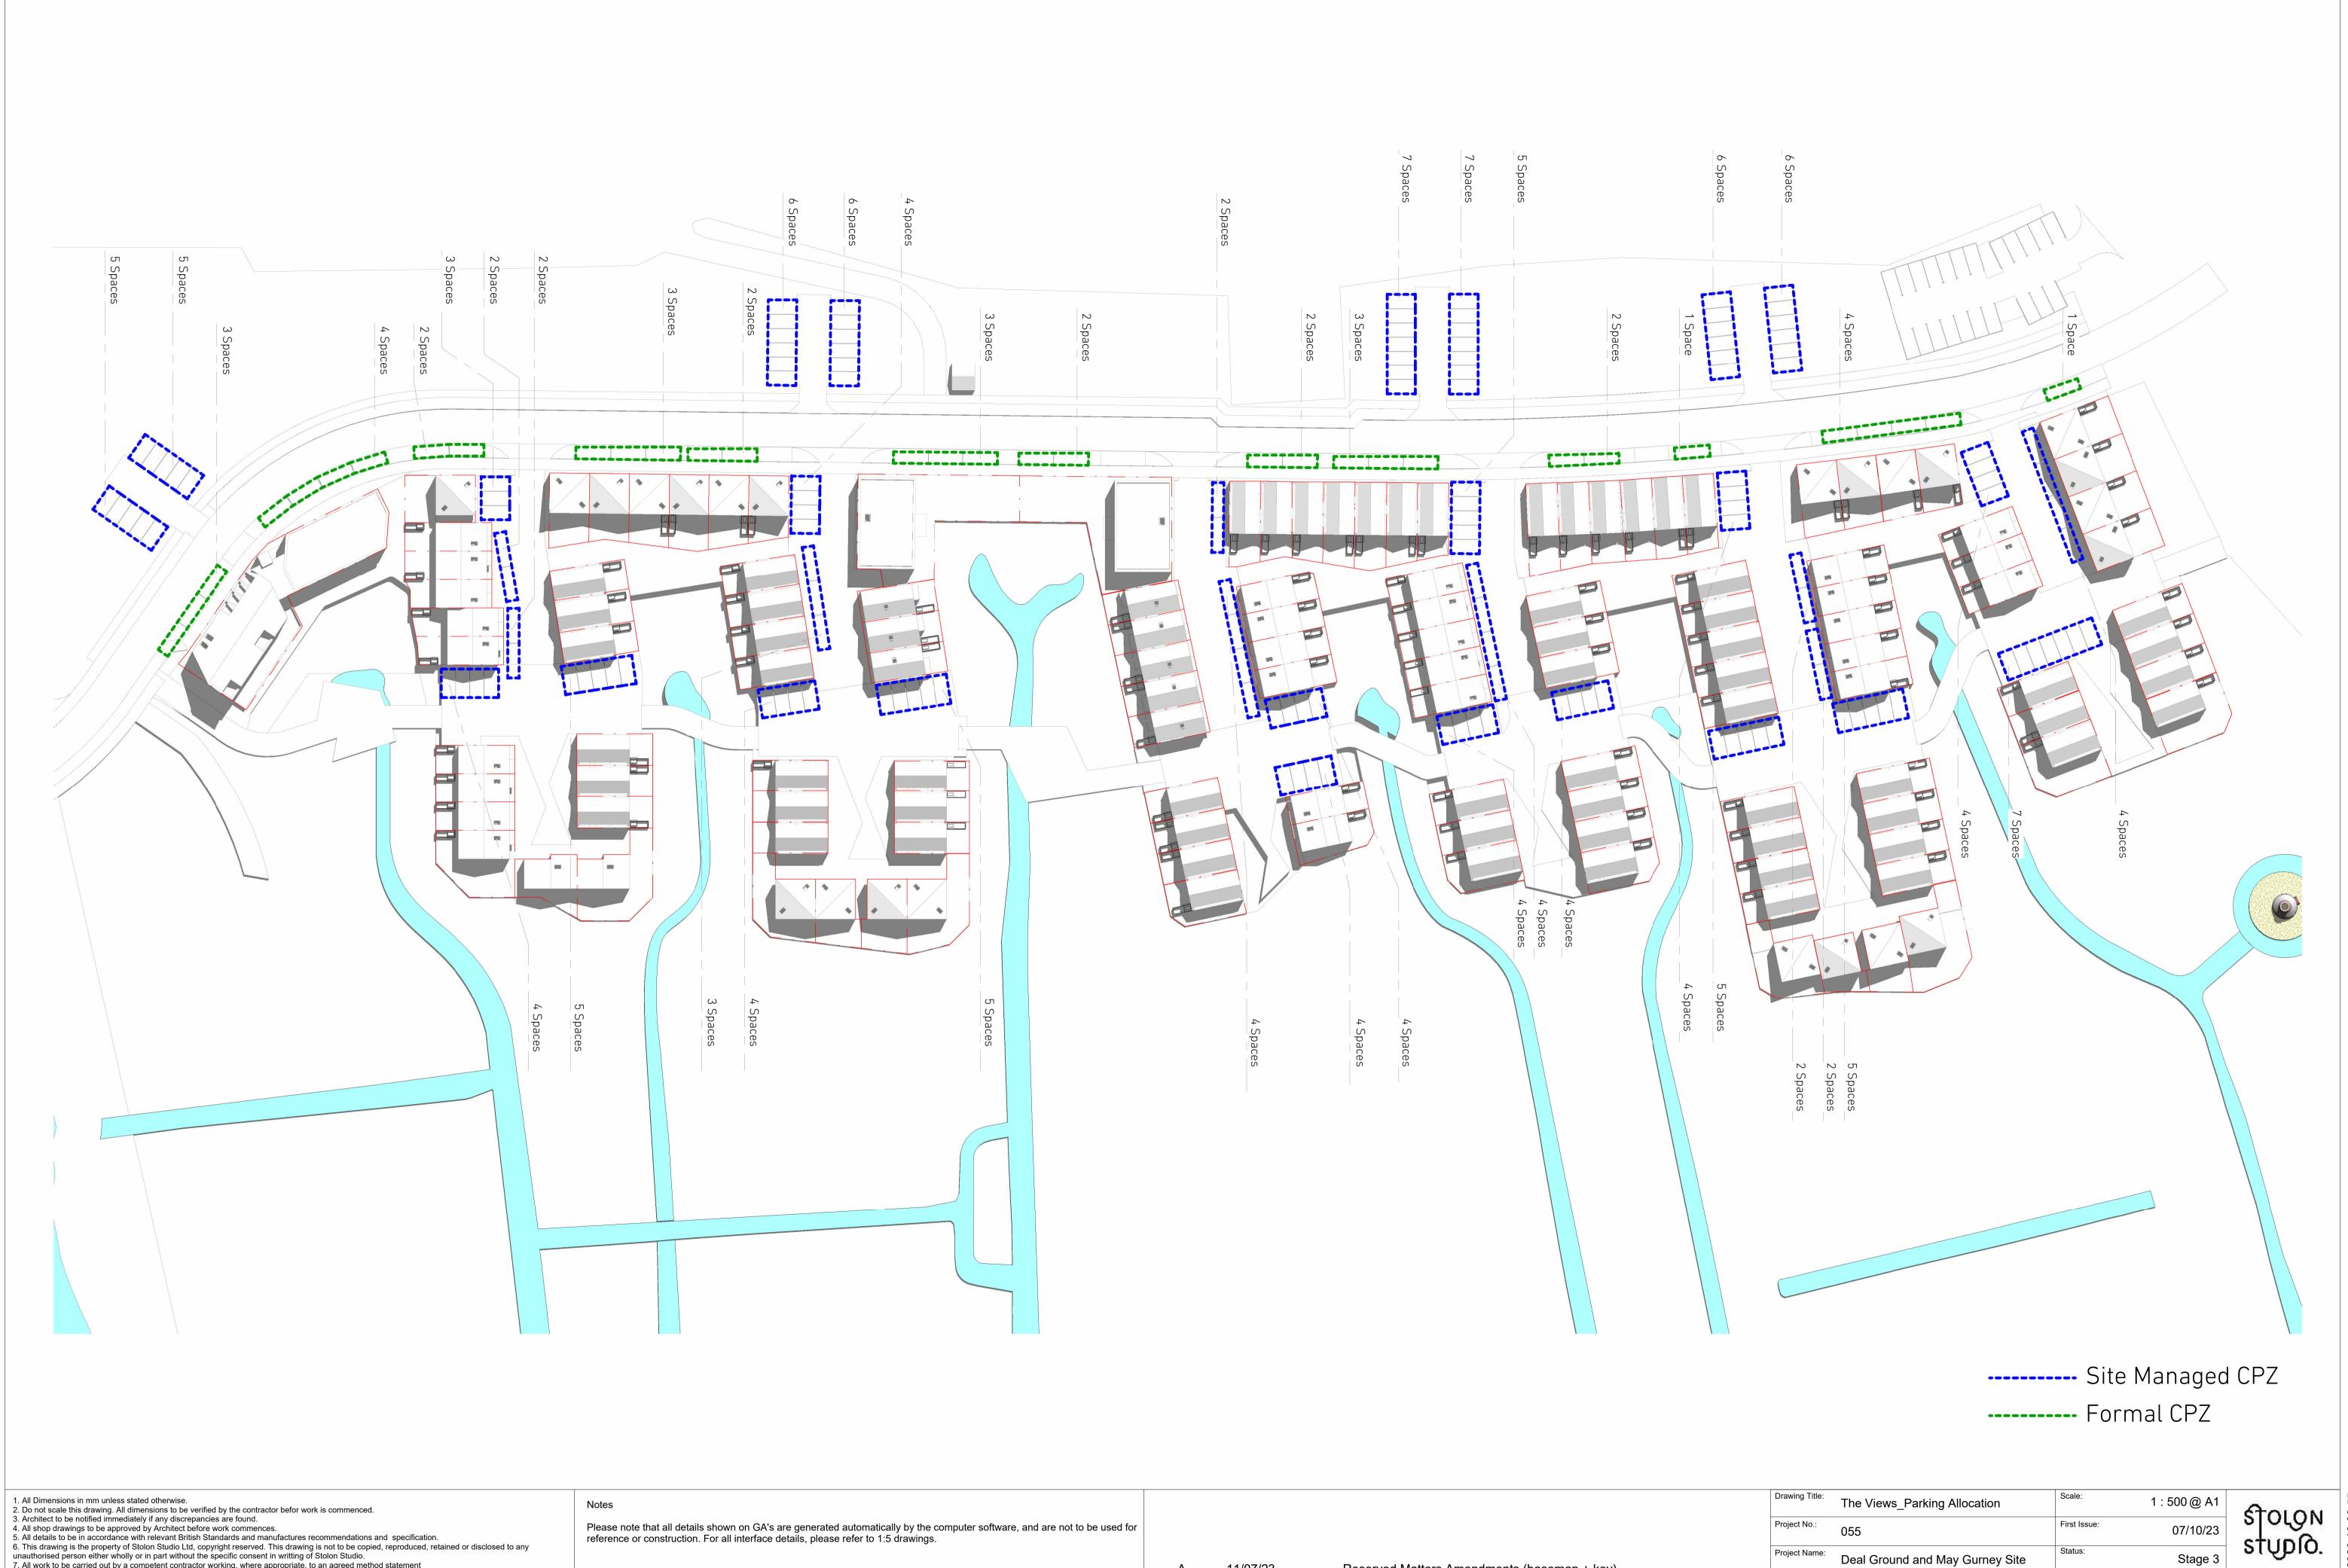

Reserved Matters Amendments (basemap + key)

Description

Project Adress: Bracondale, Norwich

11/07/23

Date

7. All work to be carried out by a competent contractor working, where appropriate, to an agreed method statement
8. Please note that all details shown on GAs are generated automatically by the computer software, and are not to be used for reference or construction.

For all interface details, please refer to 1:5 drawings.

9 This drawing is produced based on Survey information by others and Stolon Studio Ltd take no responsibility for the accuracy of this information.

Drawing No.: 055-S3-(V.ZZ)-A112 Rev.: A