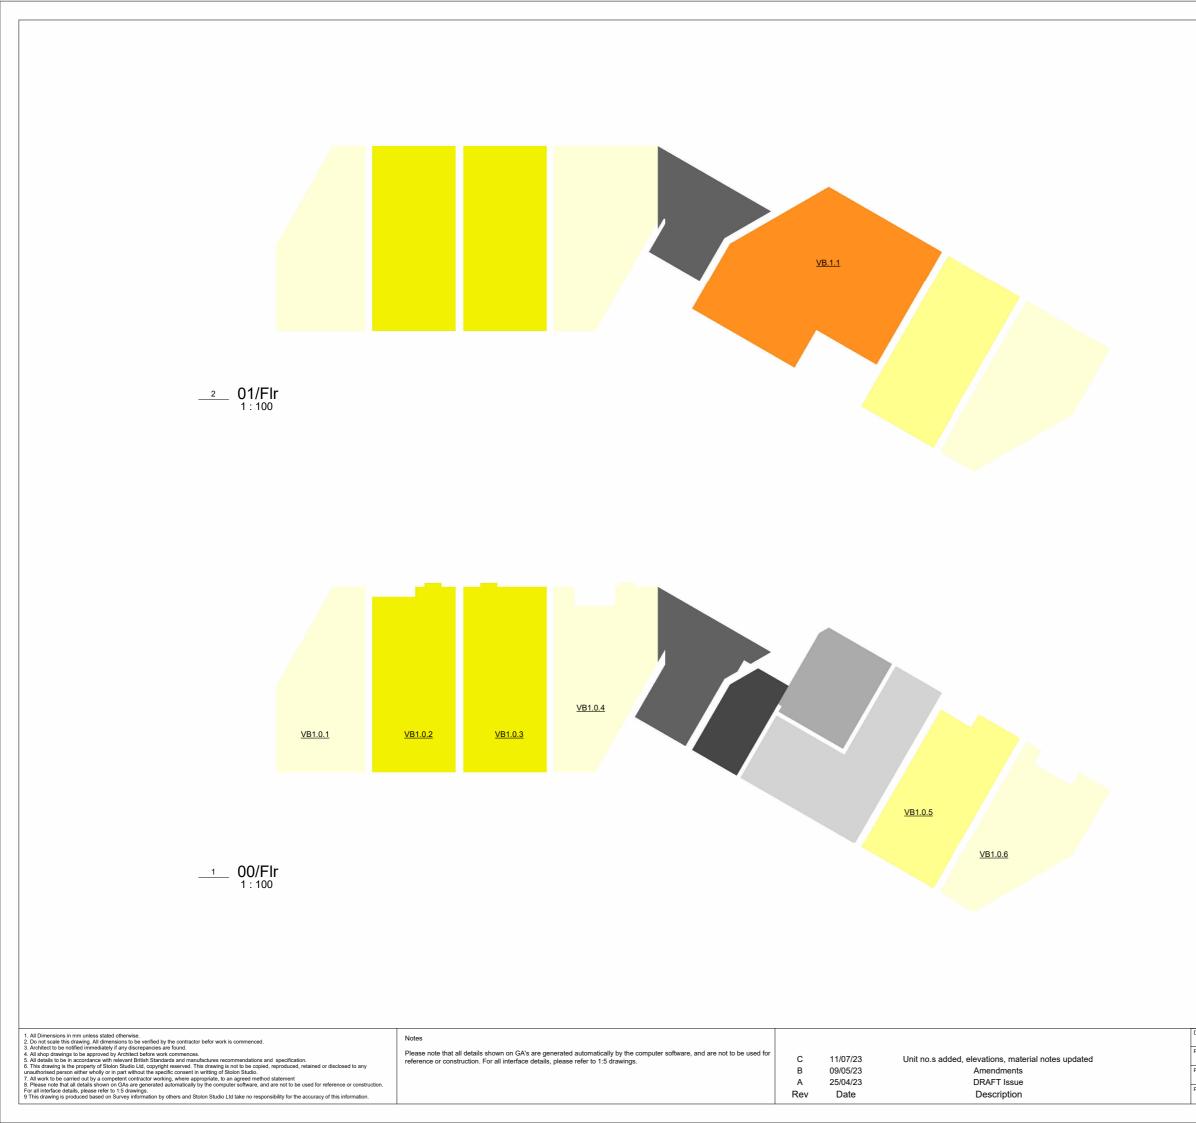

|                 |                                   | 5                                    |            | 10 m                                                              |
|-----------------|-----------------------------------|--------------------------------------|------------|-------------------------------------------------------------------|
| Drawing Title:  | V_Block 1_Area Plans, 00Flr-01Flr | Scale: 1:10                          | 0@A1       | AULON                                                             |
| Project No.:    | 055                               | First Issue: 25                      | 5/04/23    | stolon<br>stydio                                                  |
| Project Name:   | Dealground and May Gurney         | Status:                              | Stage 3    | The Studio, Unit A. Willow Hou                                    |
| Project Adress: | Bracondale, Norwich               | Drawing No.:<br>055-S3-(VB1.ZZ)-A102 | Rev.:<br>C | Dragonfly Place, London SE4<br>020 3355 9533<br>mail@stolon.co.uk |