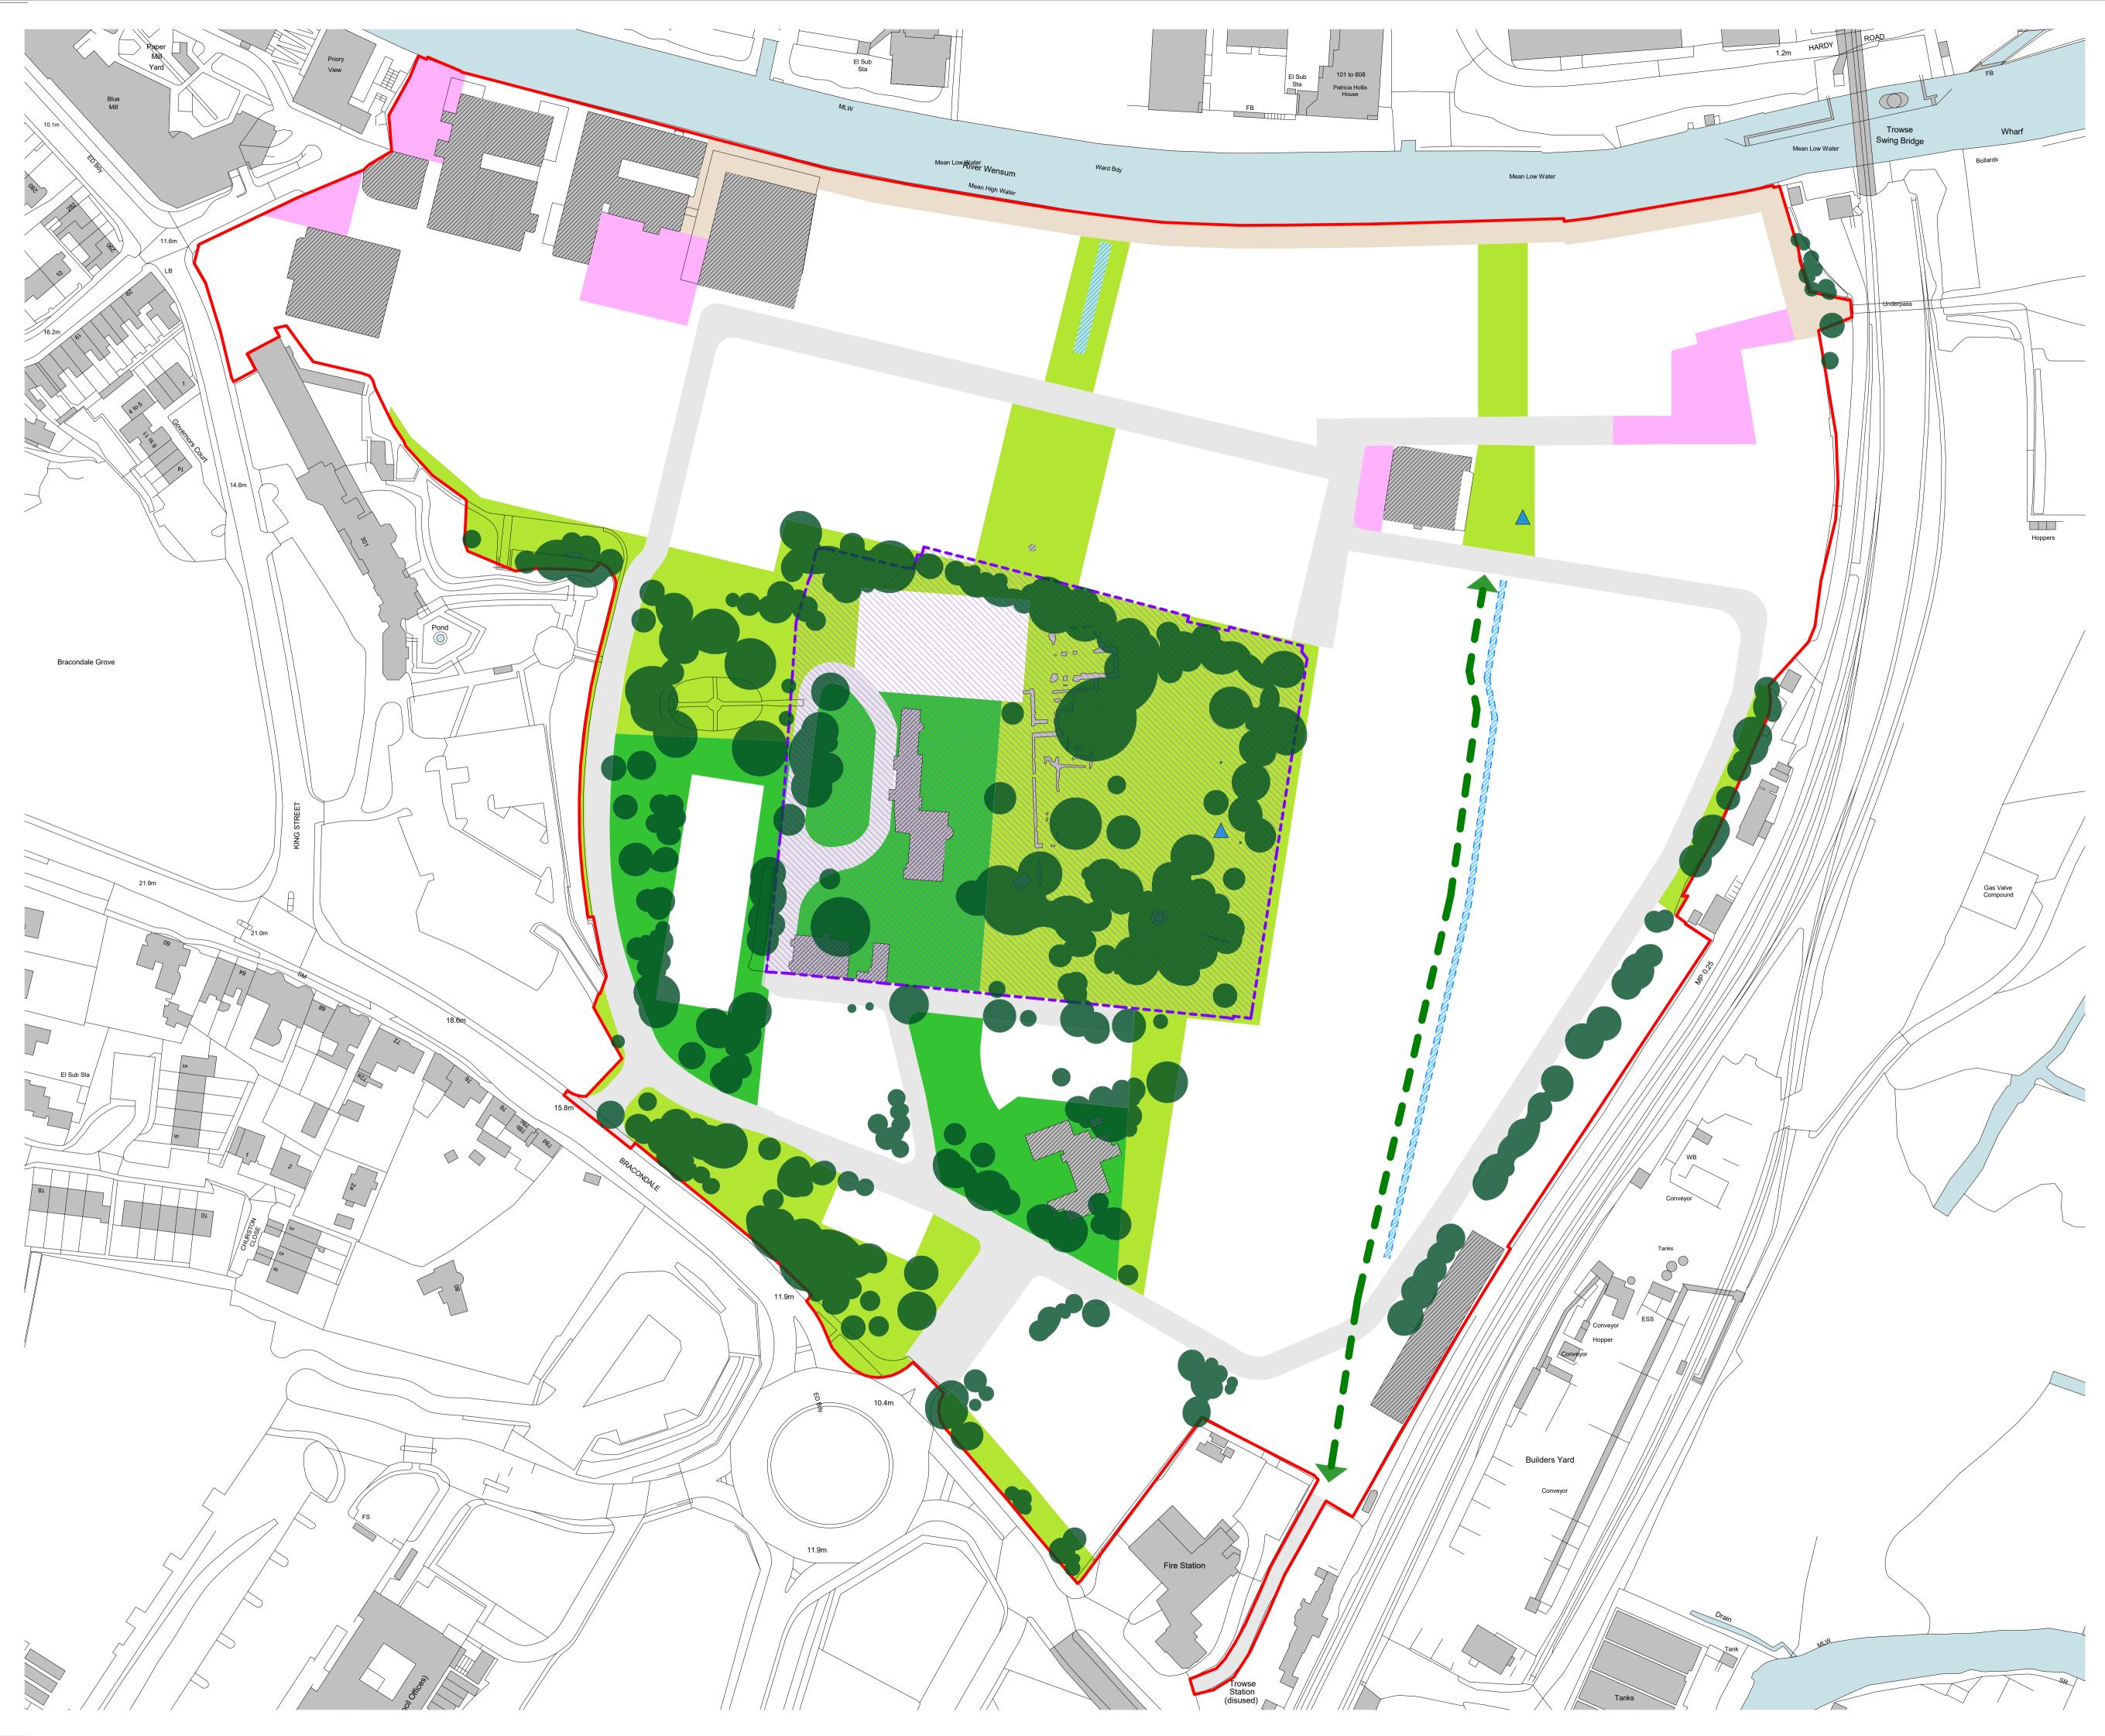

Key Hybrid Application Boundary Existing Buildings To Be Retained Main Infrastructure Scheduled Monument Public Open Space (including SuDS and play) Private Open Space Existing Trees To Be Retained **Riverside Walk** Public Realm Indicative Location of Children's Play Space\* Indicative Location of SuDS Features (including surface attenuation ponds/basins, storage tanks and rain gardens)\* Indicative Green and Blue Link (alignment and detail to be agreed at RMA stages)

## Notes

All land uses can deviate +/- 2m within the application boundary, subject to on-site and heritage constraints

\*Exact location, shape and sizes of SuDS features and play areas are indicative only.

Attenuation will also be provided on-plot for podium buildings.

| P1             | 27.06.22 | Planning Submission. | BM    | IF   |
|----------------|----------|----------------------|-------|------|
| Rev            | Date     | Description          | Drawn | Chkd |
| Drawing Status |          |                      |       |      |
| For Planning   |          |                      |       |      |

## Carrow Works, Nowrich

## Drawing Title Parameter Plan Public Open Space Scale @A1 1:100 Job Ref. 02022 Drawing No. PP-04 Revision. P1 Scale Bar 0 10 20 30 40 50 m Sheet Code

02022-JTP-PP-04 - Public Open Space - P1