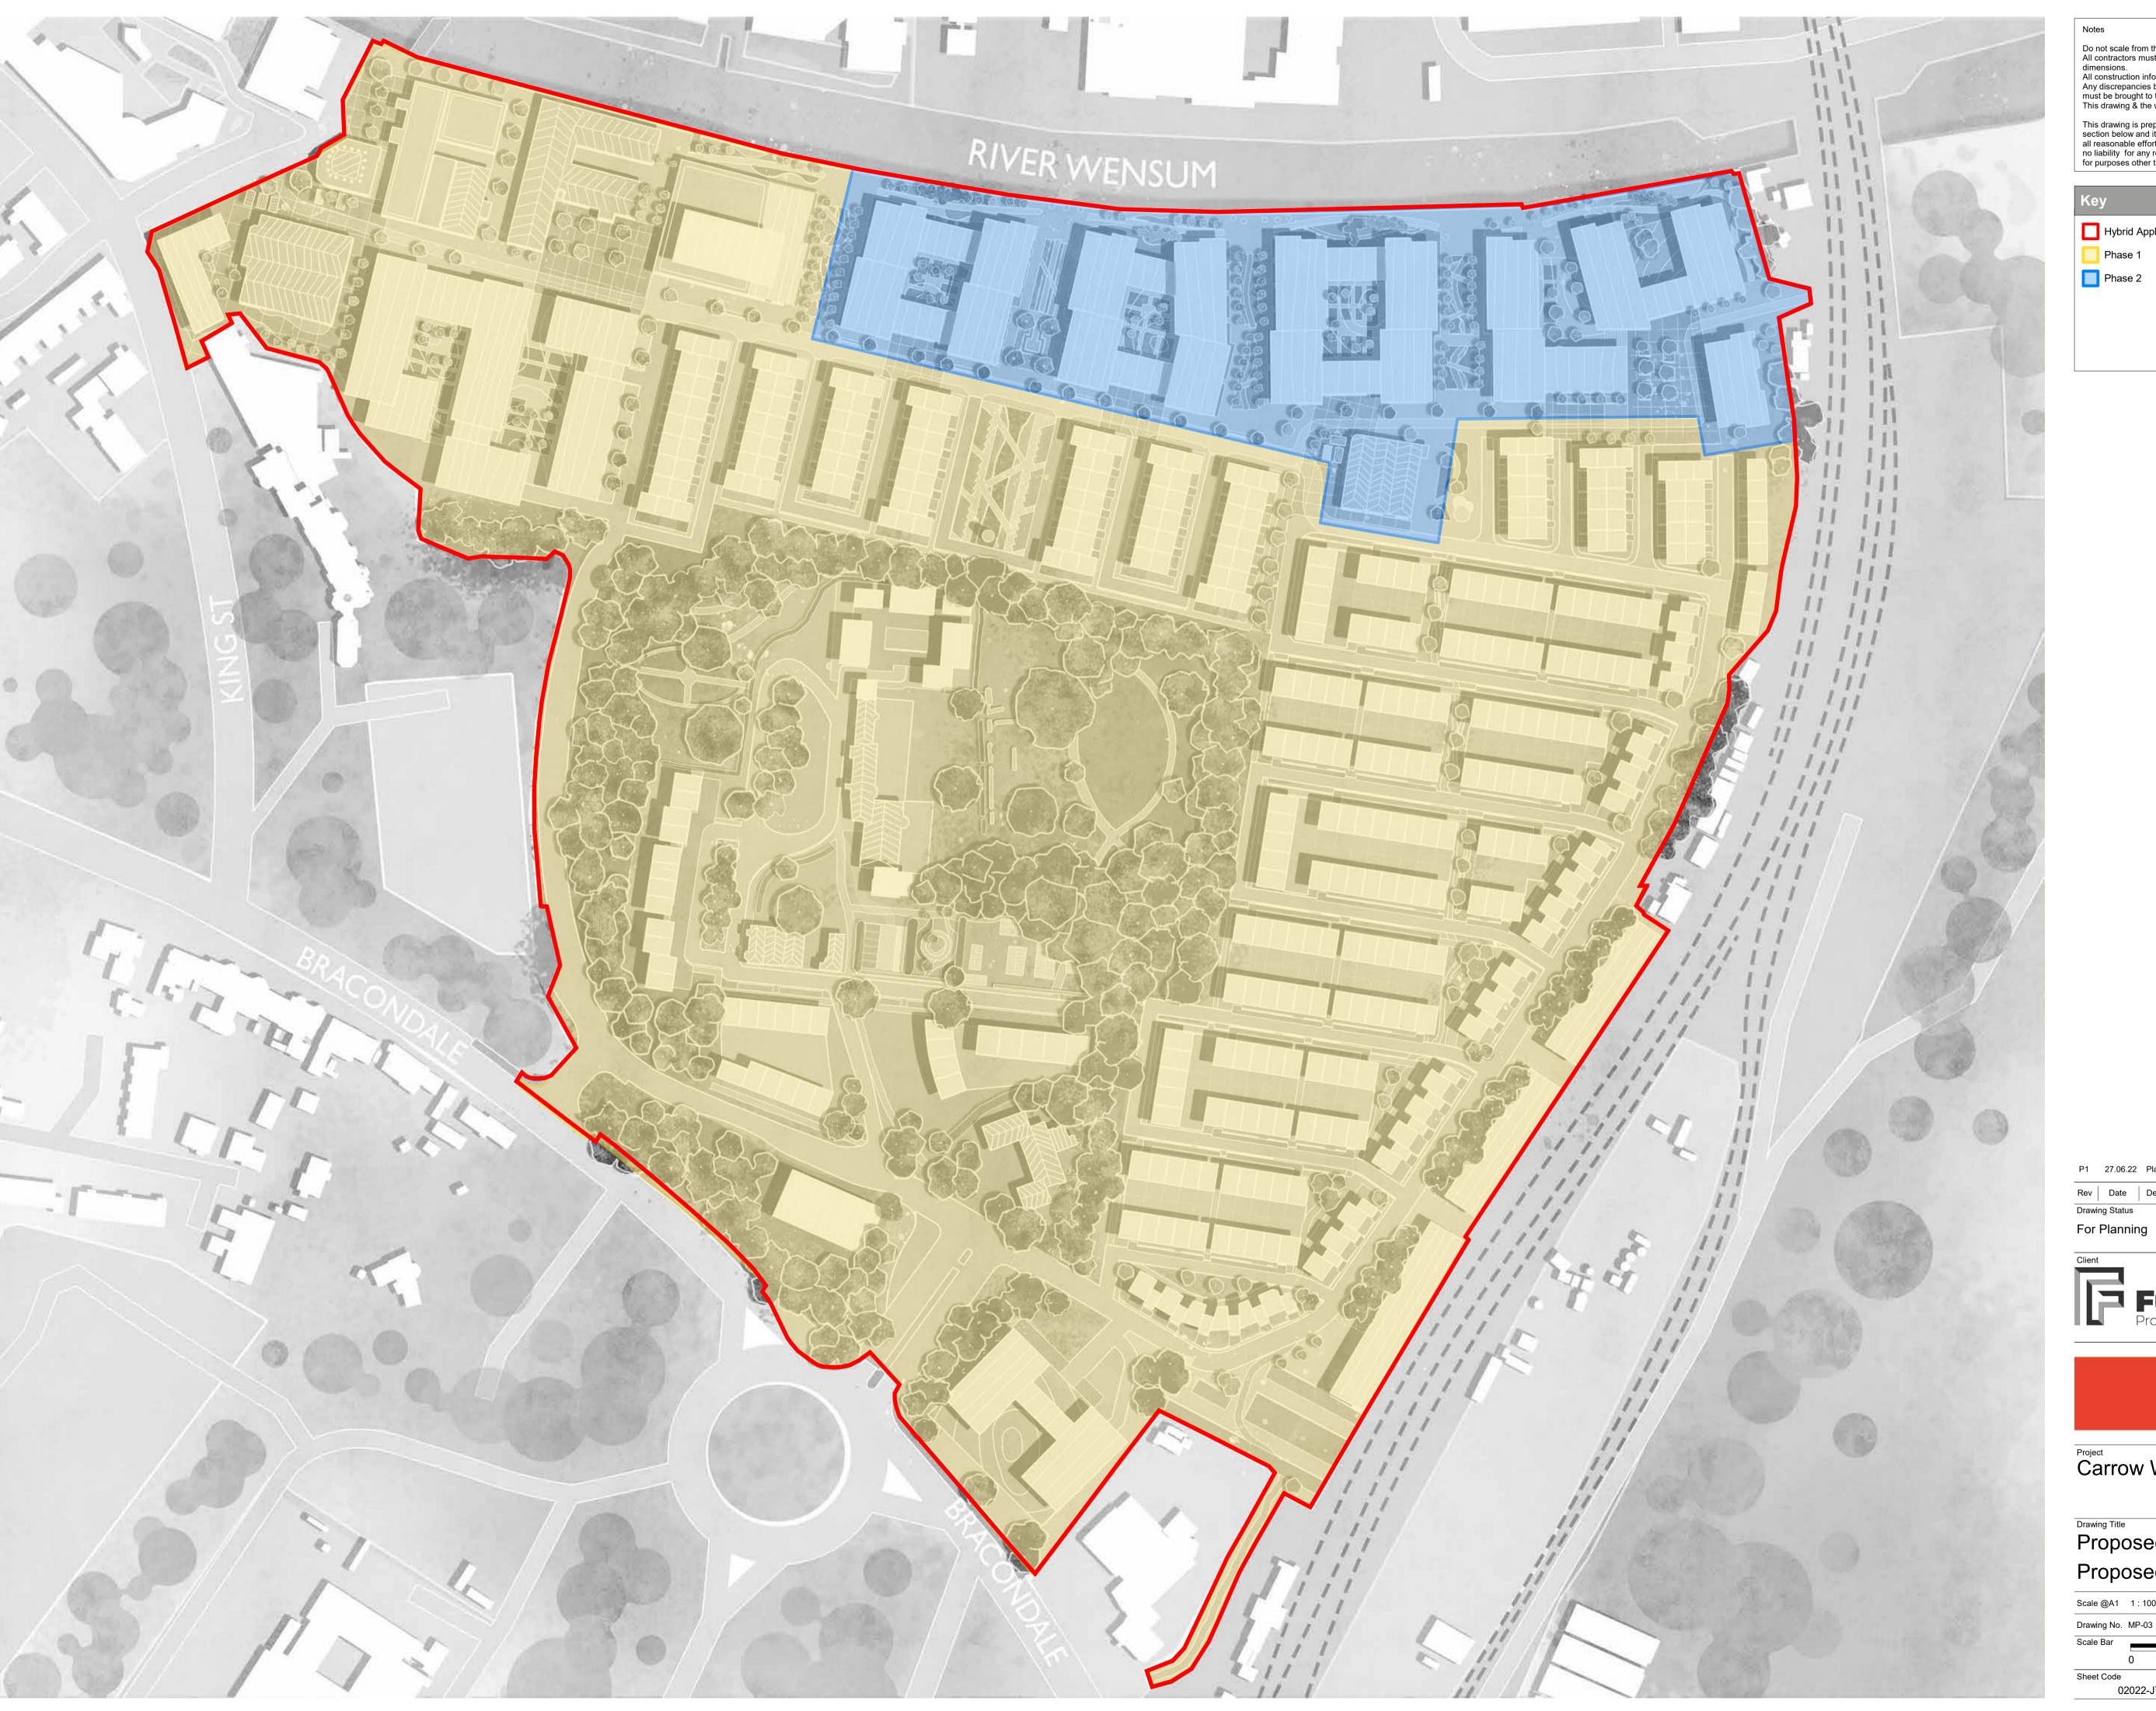

Hybrid Application Boundary

Phase 1

Phase 2

P1 27.06.22 Planning Submission.

Drawn Chkd Rev Date Description

JTP Studios, Unit 5 The Rum Warehouse Pennington Street London, E1W 2AP +44 (0) 20 7017 1780 www.jtp.co.uk

Carrow Works, Nowrich

## Proposed Site Layout Proposed Phasing Plan

0 10 20 30 40 50 m

02022-JTP-MP-03 - Proposed Phasing Plan - P1