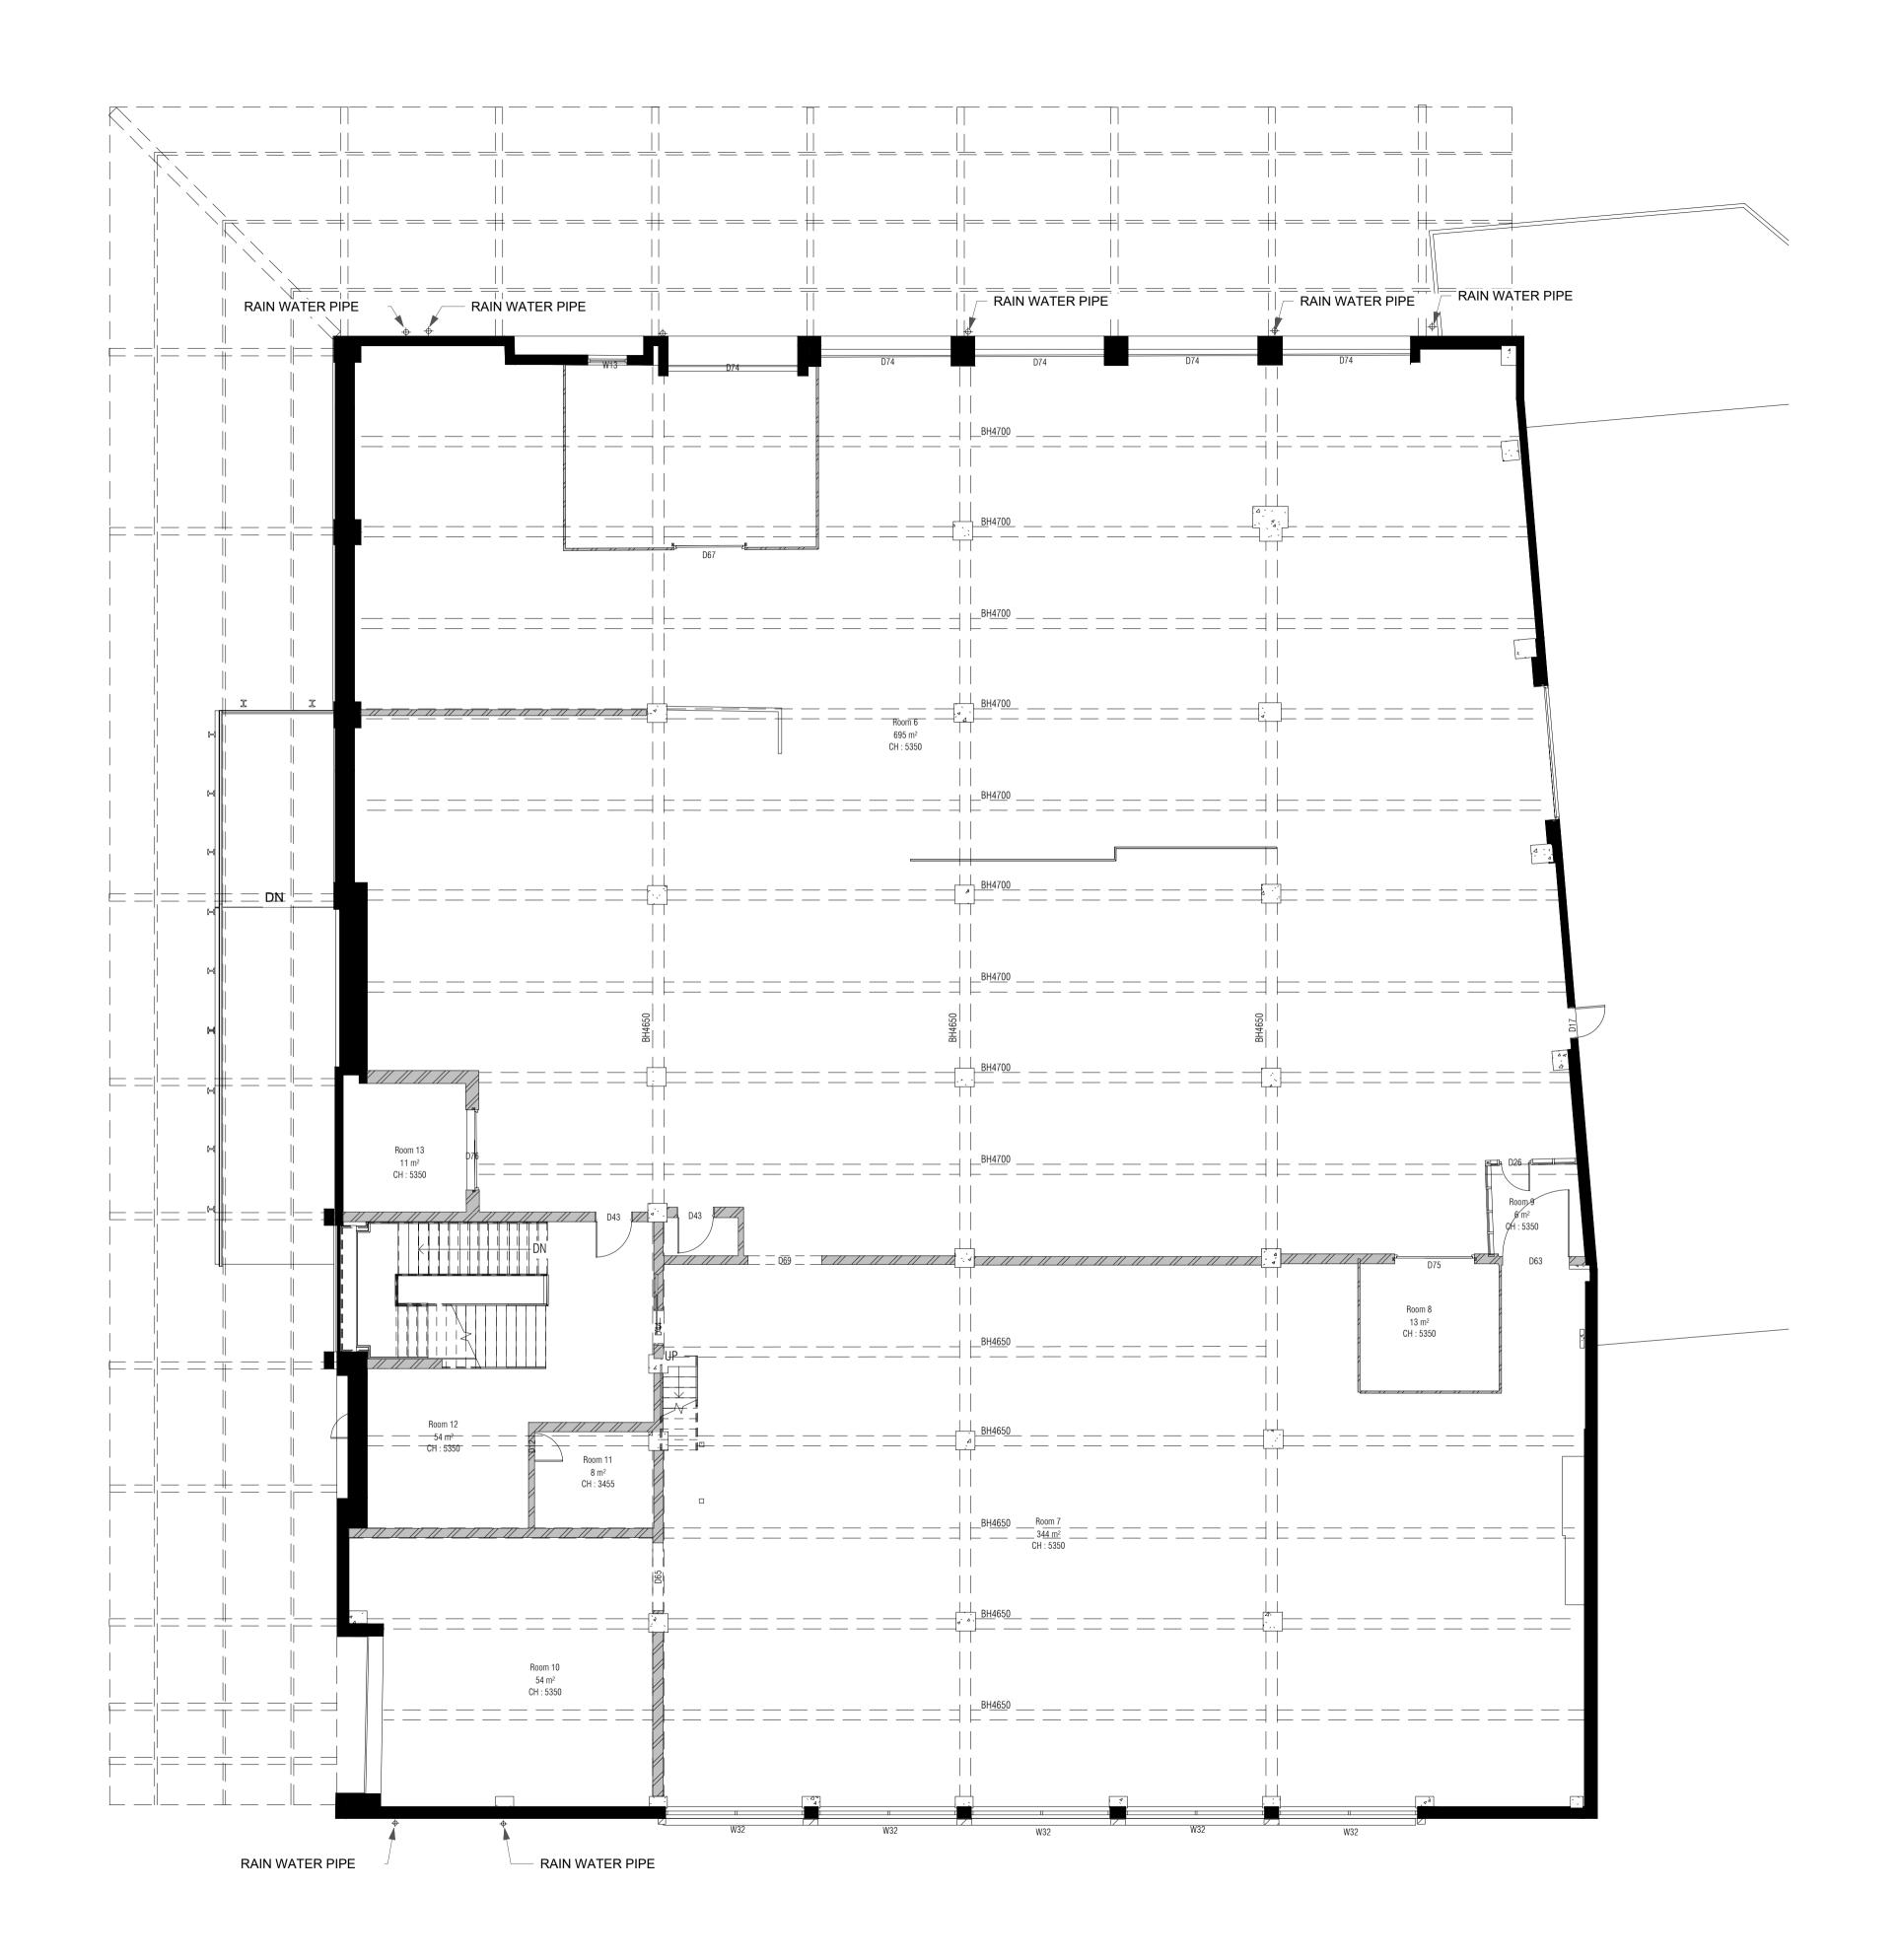

Survey drawings provided by ALS - Anglia Land Surveys Ltd

Notes:

Stage: Stages 0-2

Client:

Project:
Building 209, Carrow Works
Carrow Works
Bracondale
Norwich
NR1 2DD

Drawing Title:

Existing Level 00 Plan

815-P06