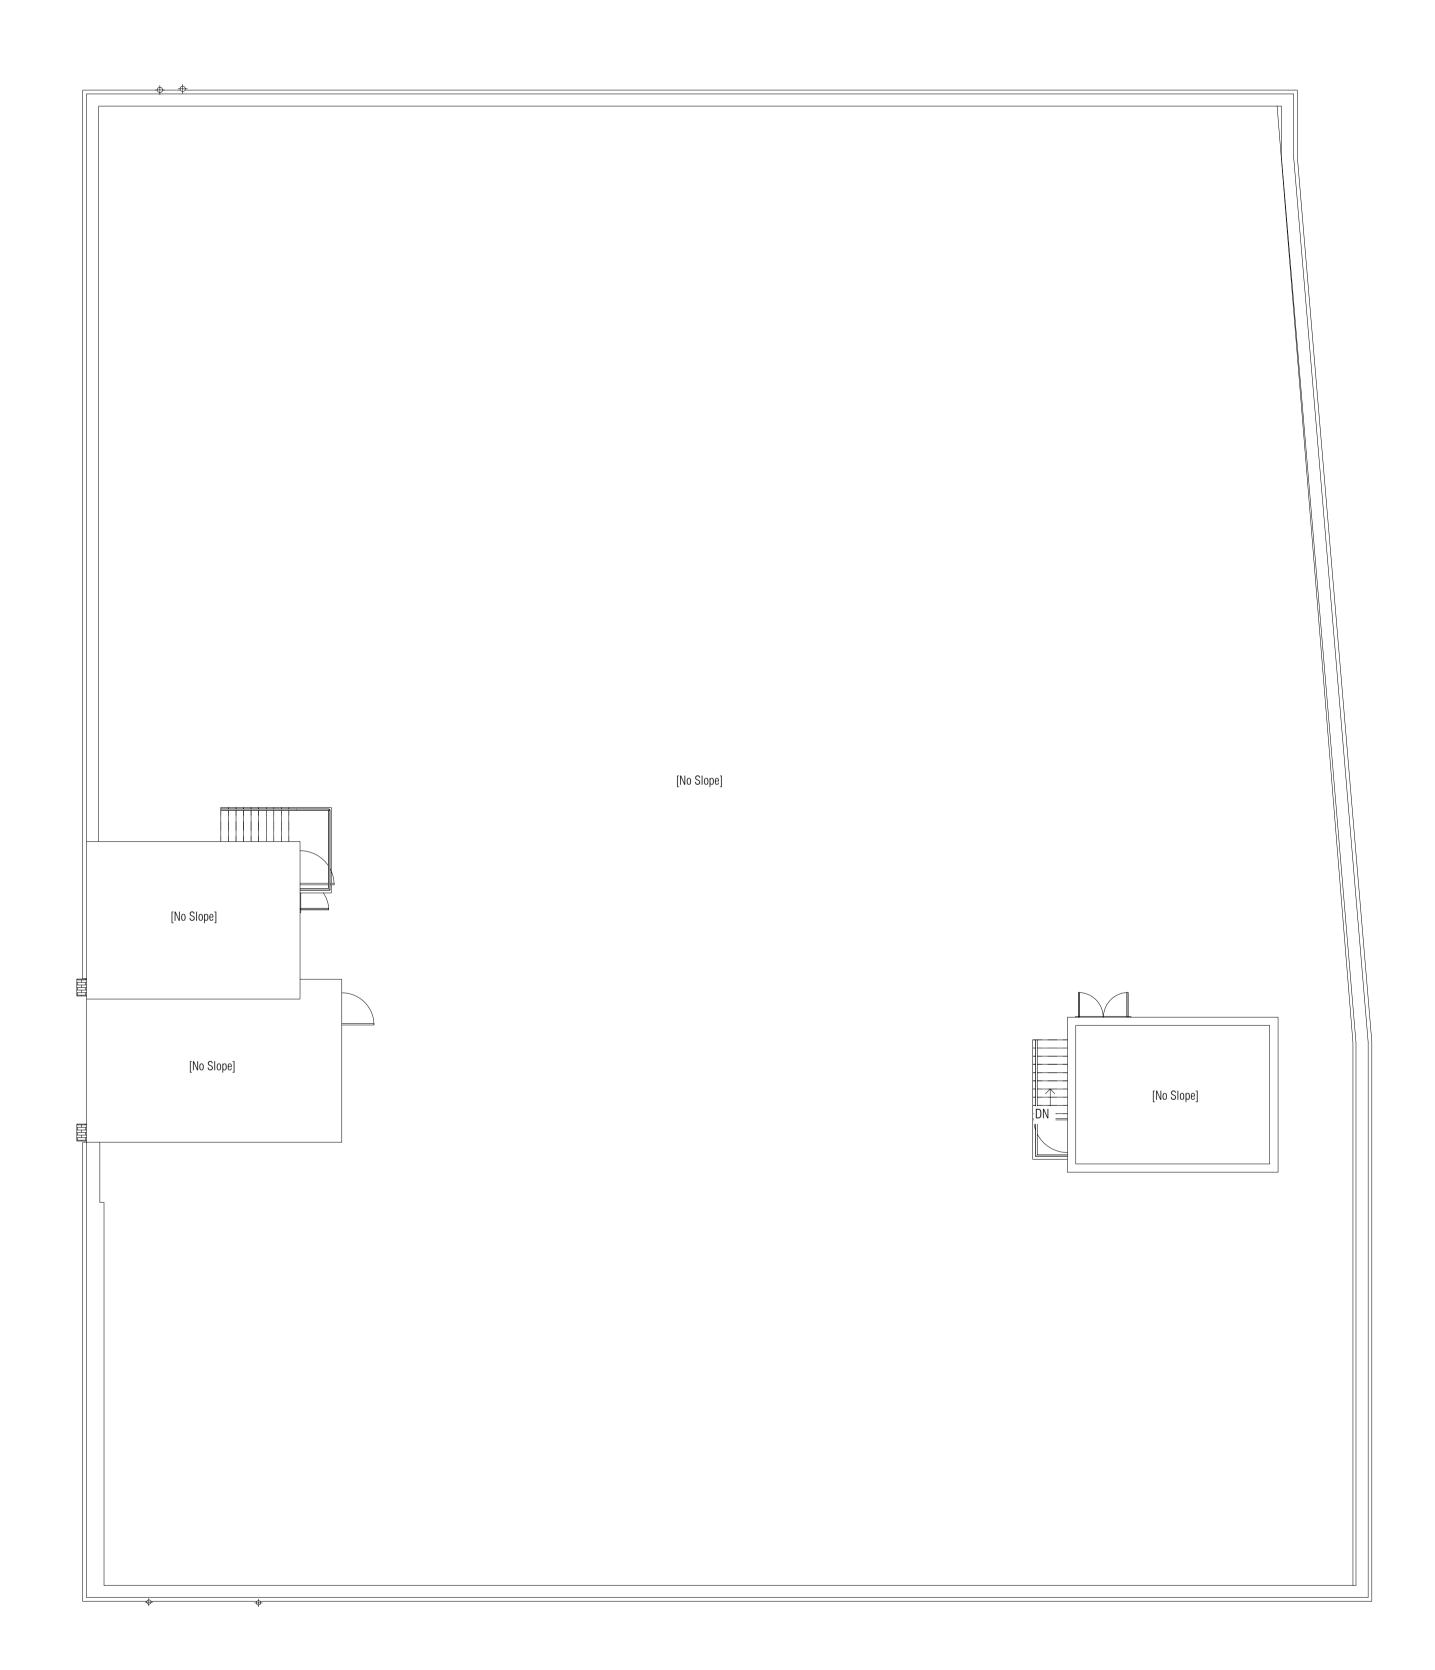

Survey drawings provided by ALS - Anglia Land Surveys Ltd

Notes:

Stages 0-2

Constructive Ltd

Building 209, Carrow Works
Carrow Works
Bracondale
Norwich
NR1 2DD

Drawing Title:
Existing Roof Plan

815-P11

vision: \_ Drawn