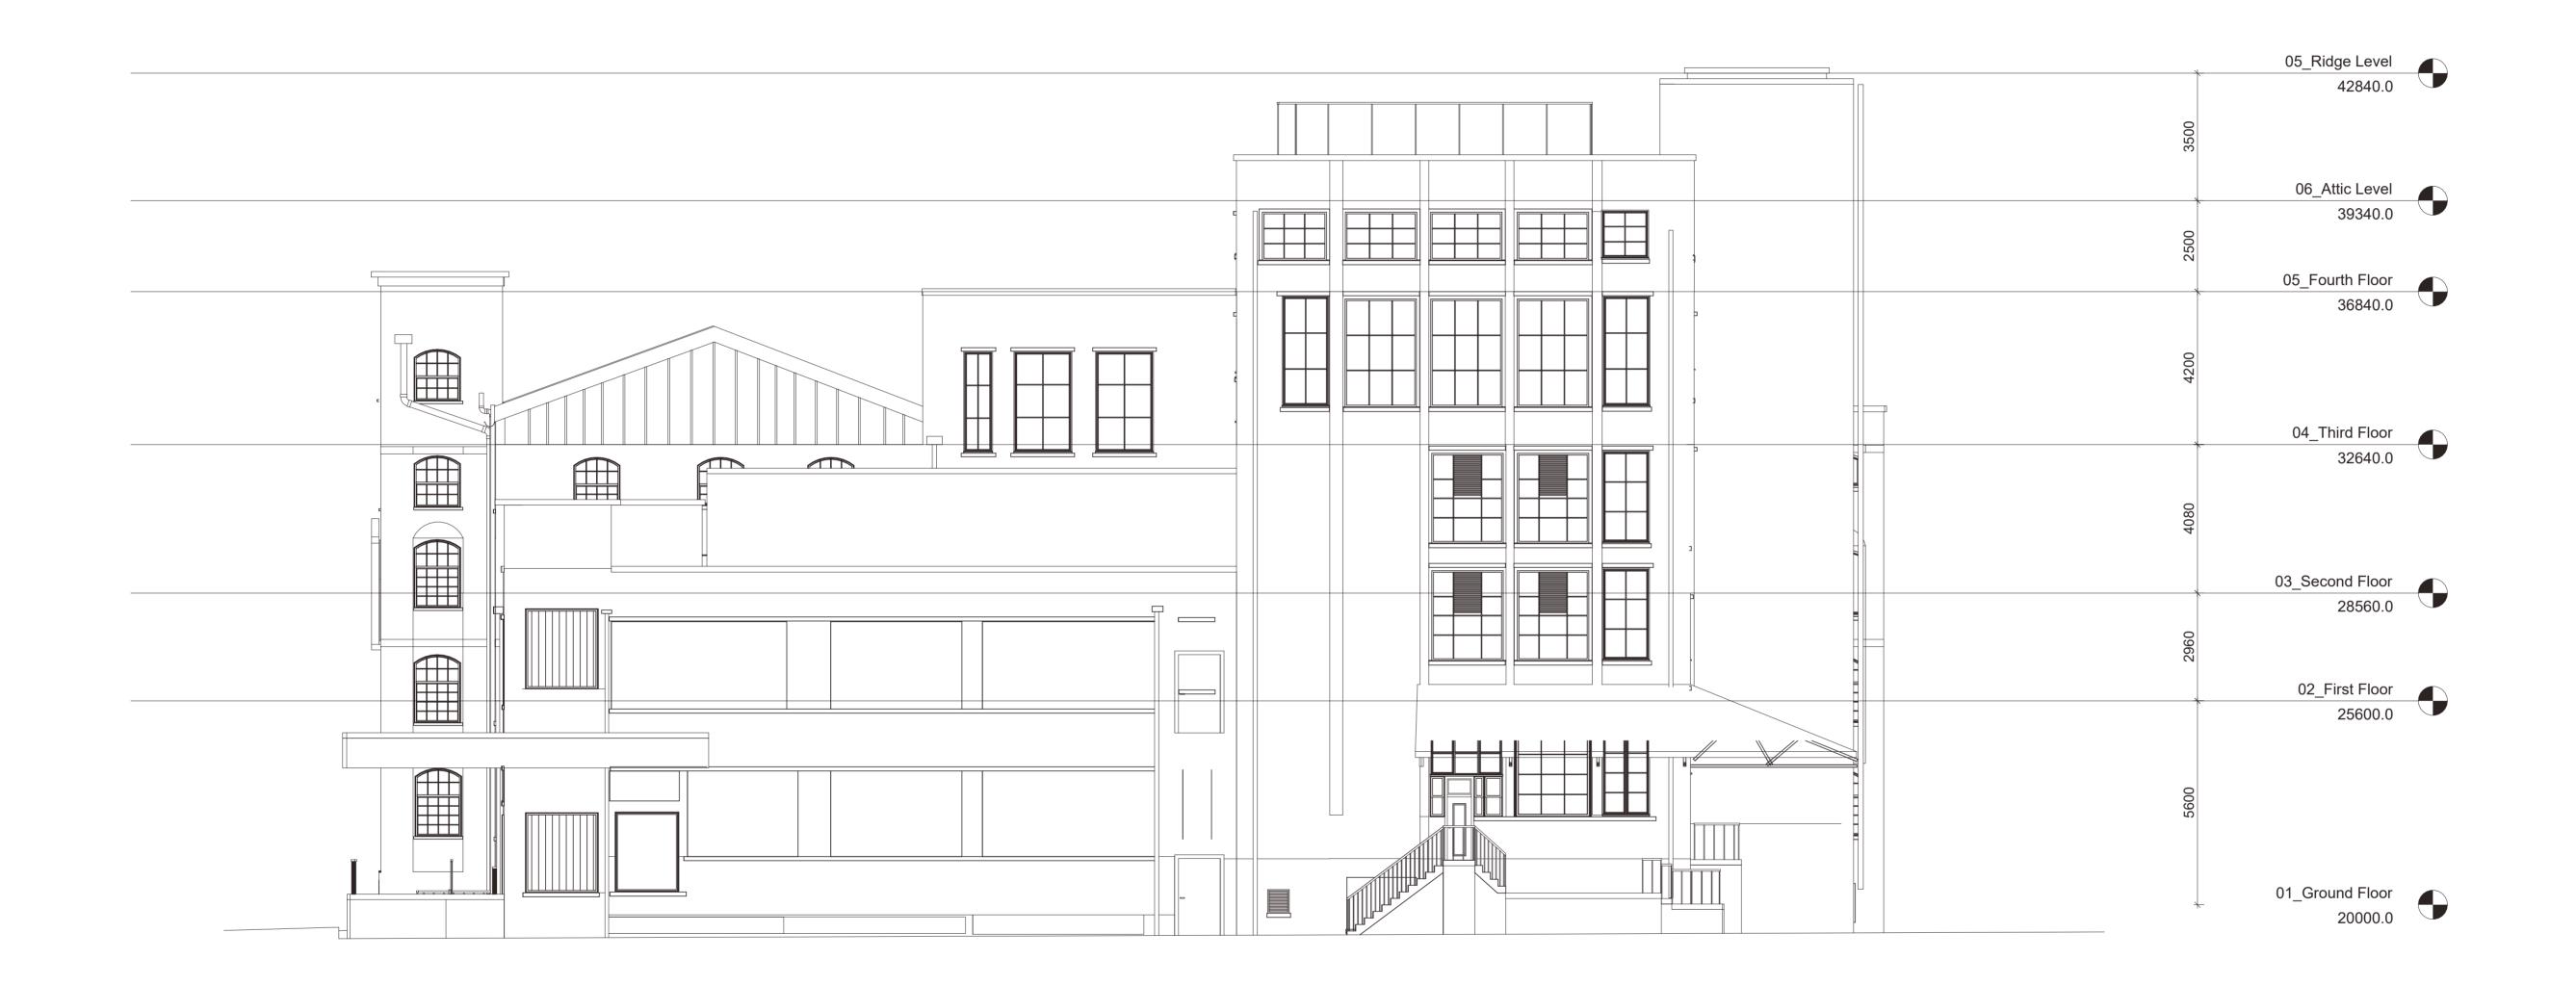

## Carrow Works, Norwich

## Drawing Title Existing Buildings Building 206 - North Elevation

Scale @A1 1:100 Job Ref. 02022 Drawing No. EX-47 Revision. P2 0 1 2 3 4 5 m

02022-JTP-EX-47 - Building 206 - North Elevation - P2