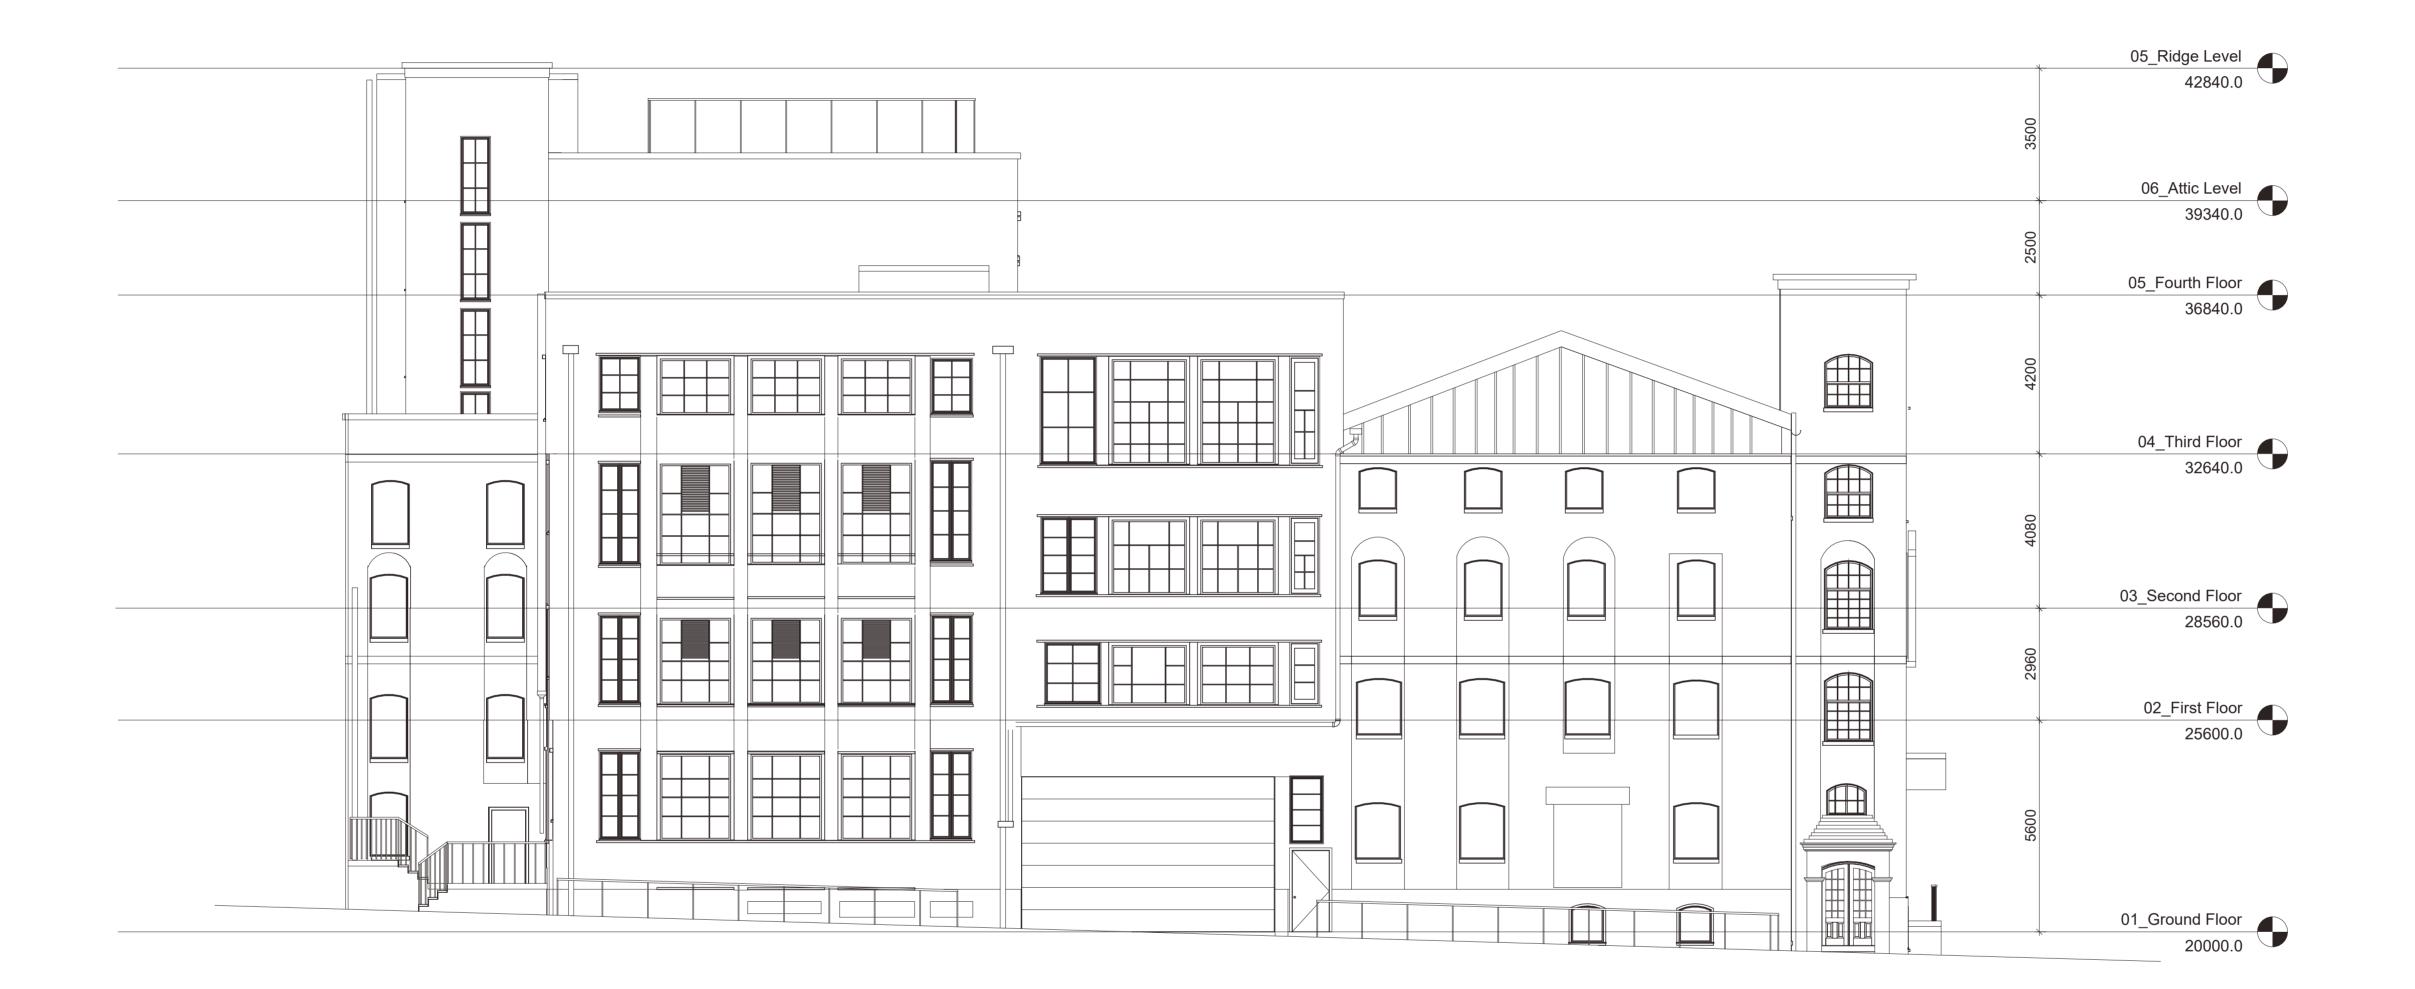

## Carrow Works, Norwich

## Drawing Title Existing Buildings Building 206 - South Elevation

Scale @A1 1:100 Drawing No. EX-49 Revision. P2 0 1 2 3 4 5 m

02022-JTP-EX-49 - Building 206 - South Elevation - P2