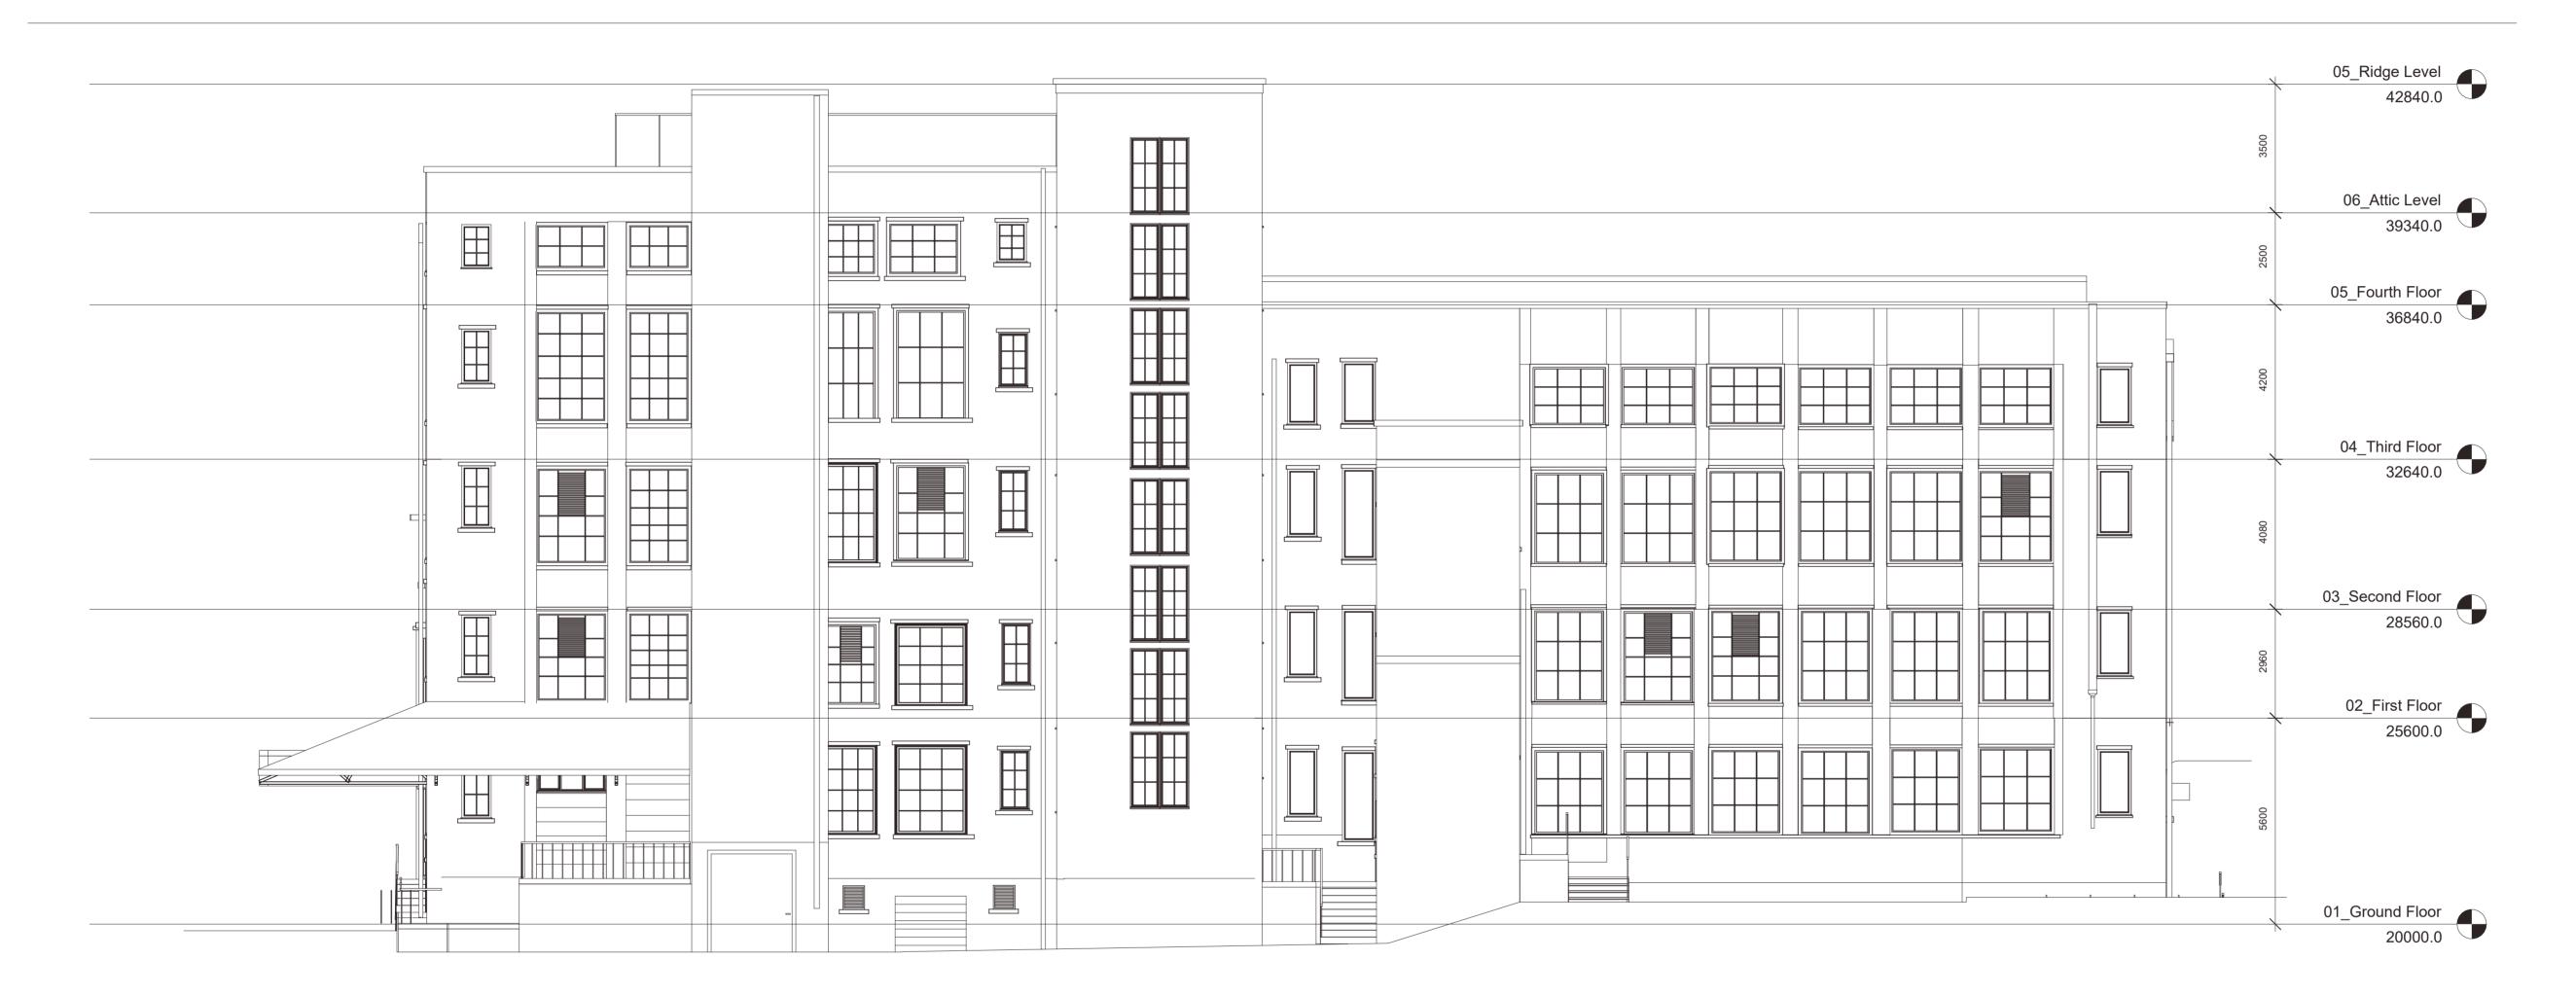

## Carrow Works, Norwich

## Drawing Title Existing Buildings Building 206 - East Elevation

Scale @A1 1:100 Revision. P2 Drawing No. EX-48 0 1 2 3 4 5 m

02022-JTP-EX-48 - Building 206 - East Elevation - P2