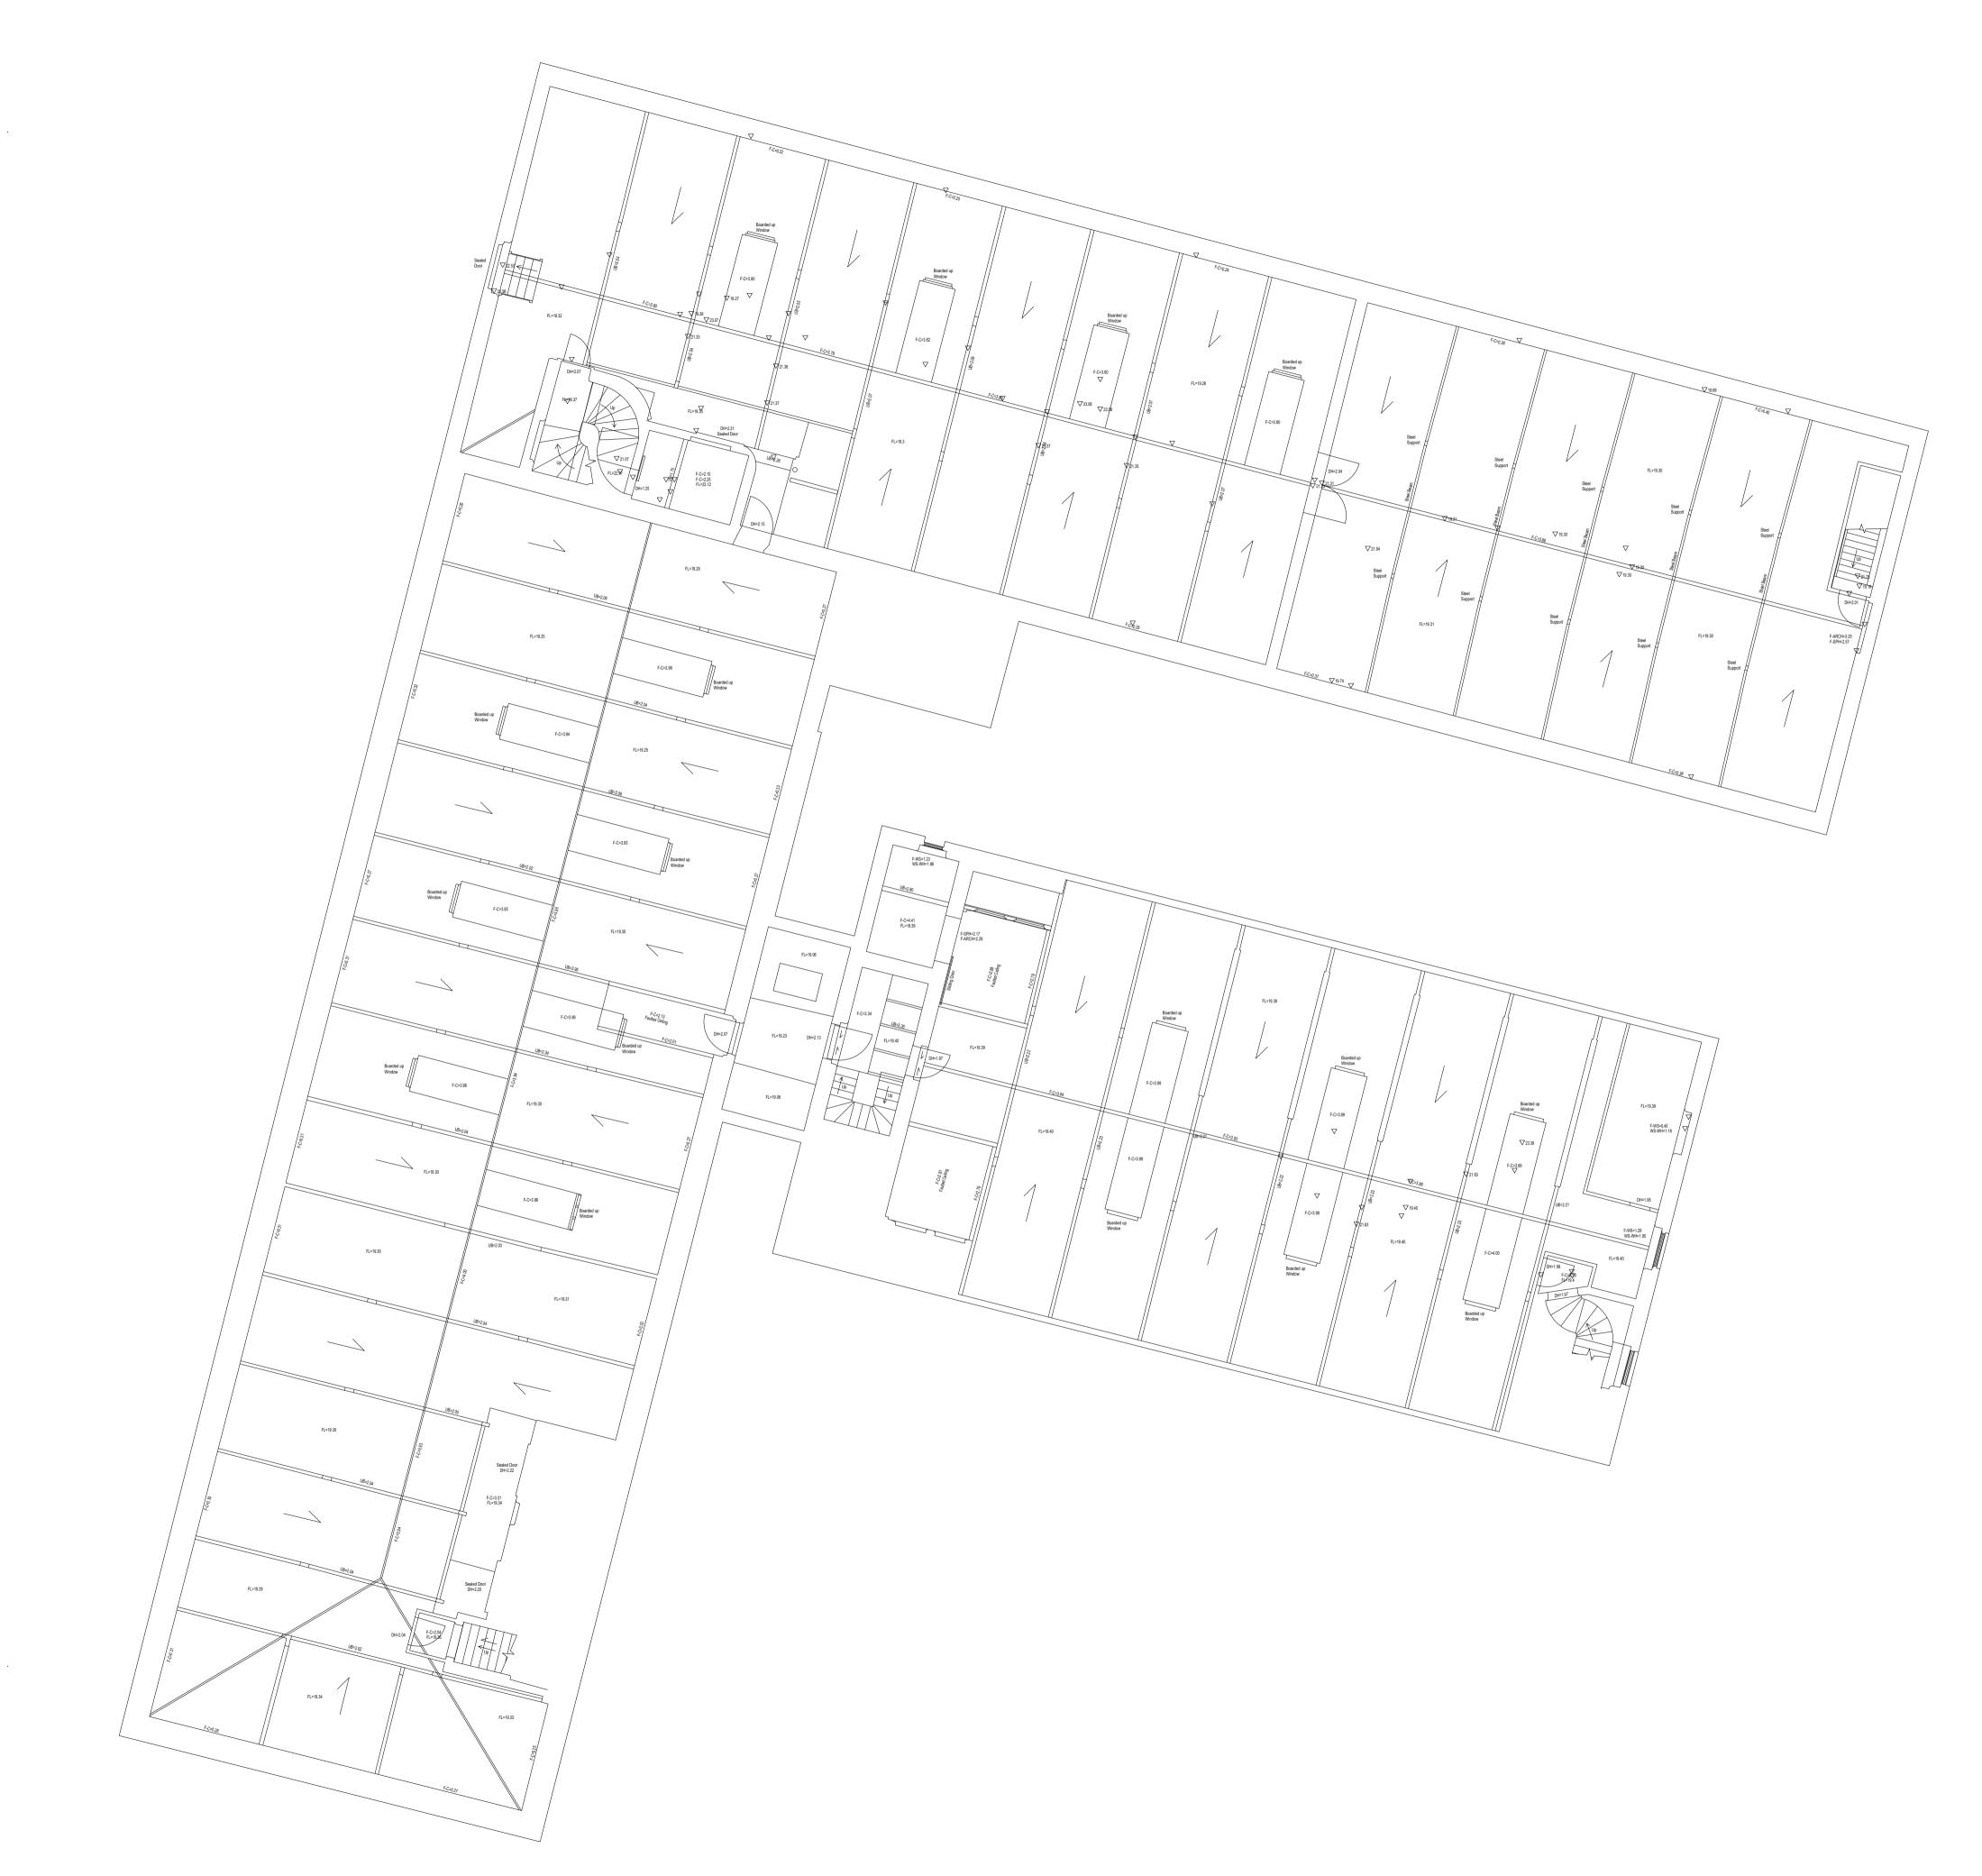

| P1 27.06.22 Planning Submission. | BM IF                                                                                                                     |
|----------------------------------|---------------------------------------------------------------------------------------------------------------------------|
| Rev Date Description             | Drawn Chkd                                                                                                                |
| Drawing Status                   |                                                                                                                           |
| For Planning                     |                                                                                                                           |
| Client<br>Fuel<br>Properties     |                                                                                                                           |
| jtp                              | JTP Studios, Unit 5<br>The Rum Warehouse<br>Pennington Street<br>London, E1W 2AP<br>+44 (0) 20 7017 1780<br>www.jtp.co.uk |
| Project<br>Carrow Works, Norwich |                                                                                                                           |
| Drawing Title                    |                                                                                                                           |
| Existing Buildings               |                                                                                                                           |
|                                  |                                                                                                                           |
| Building 7 - Loft Floor Plan     |                                                                                                                           |
| Scale @A1 1 : 100 Job R          | Ref. 02022                                                                                                                |
| Drawing No. EX-06 Revis          | sion. P1                                                                                                                  |
| Scale Bar                        |                                                                                                                           |
| 0 1 2 3 4                        | 5 m 🔶                                                                                                                     |

02022-JTP-EX-06 - Building 7 - Loft Floor Plan - P1

Fit Mark

Sheet Code