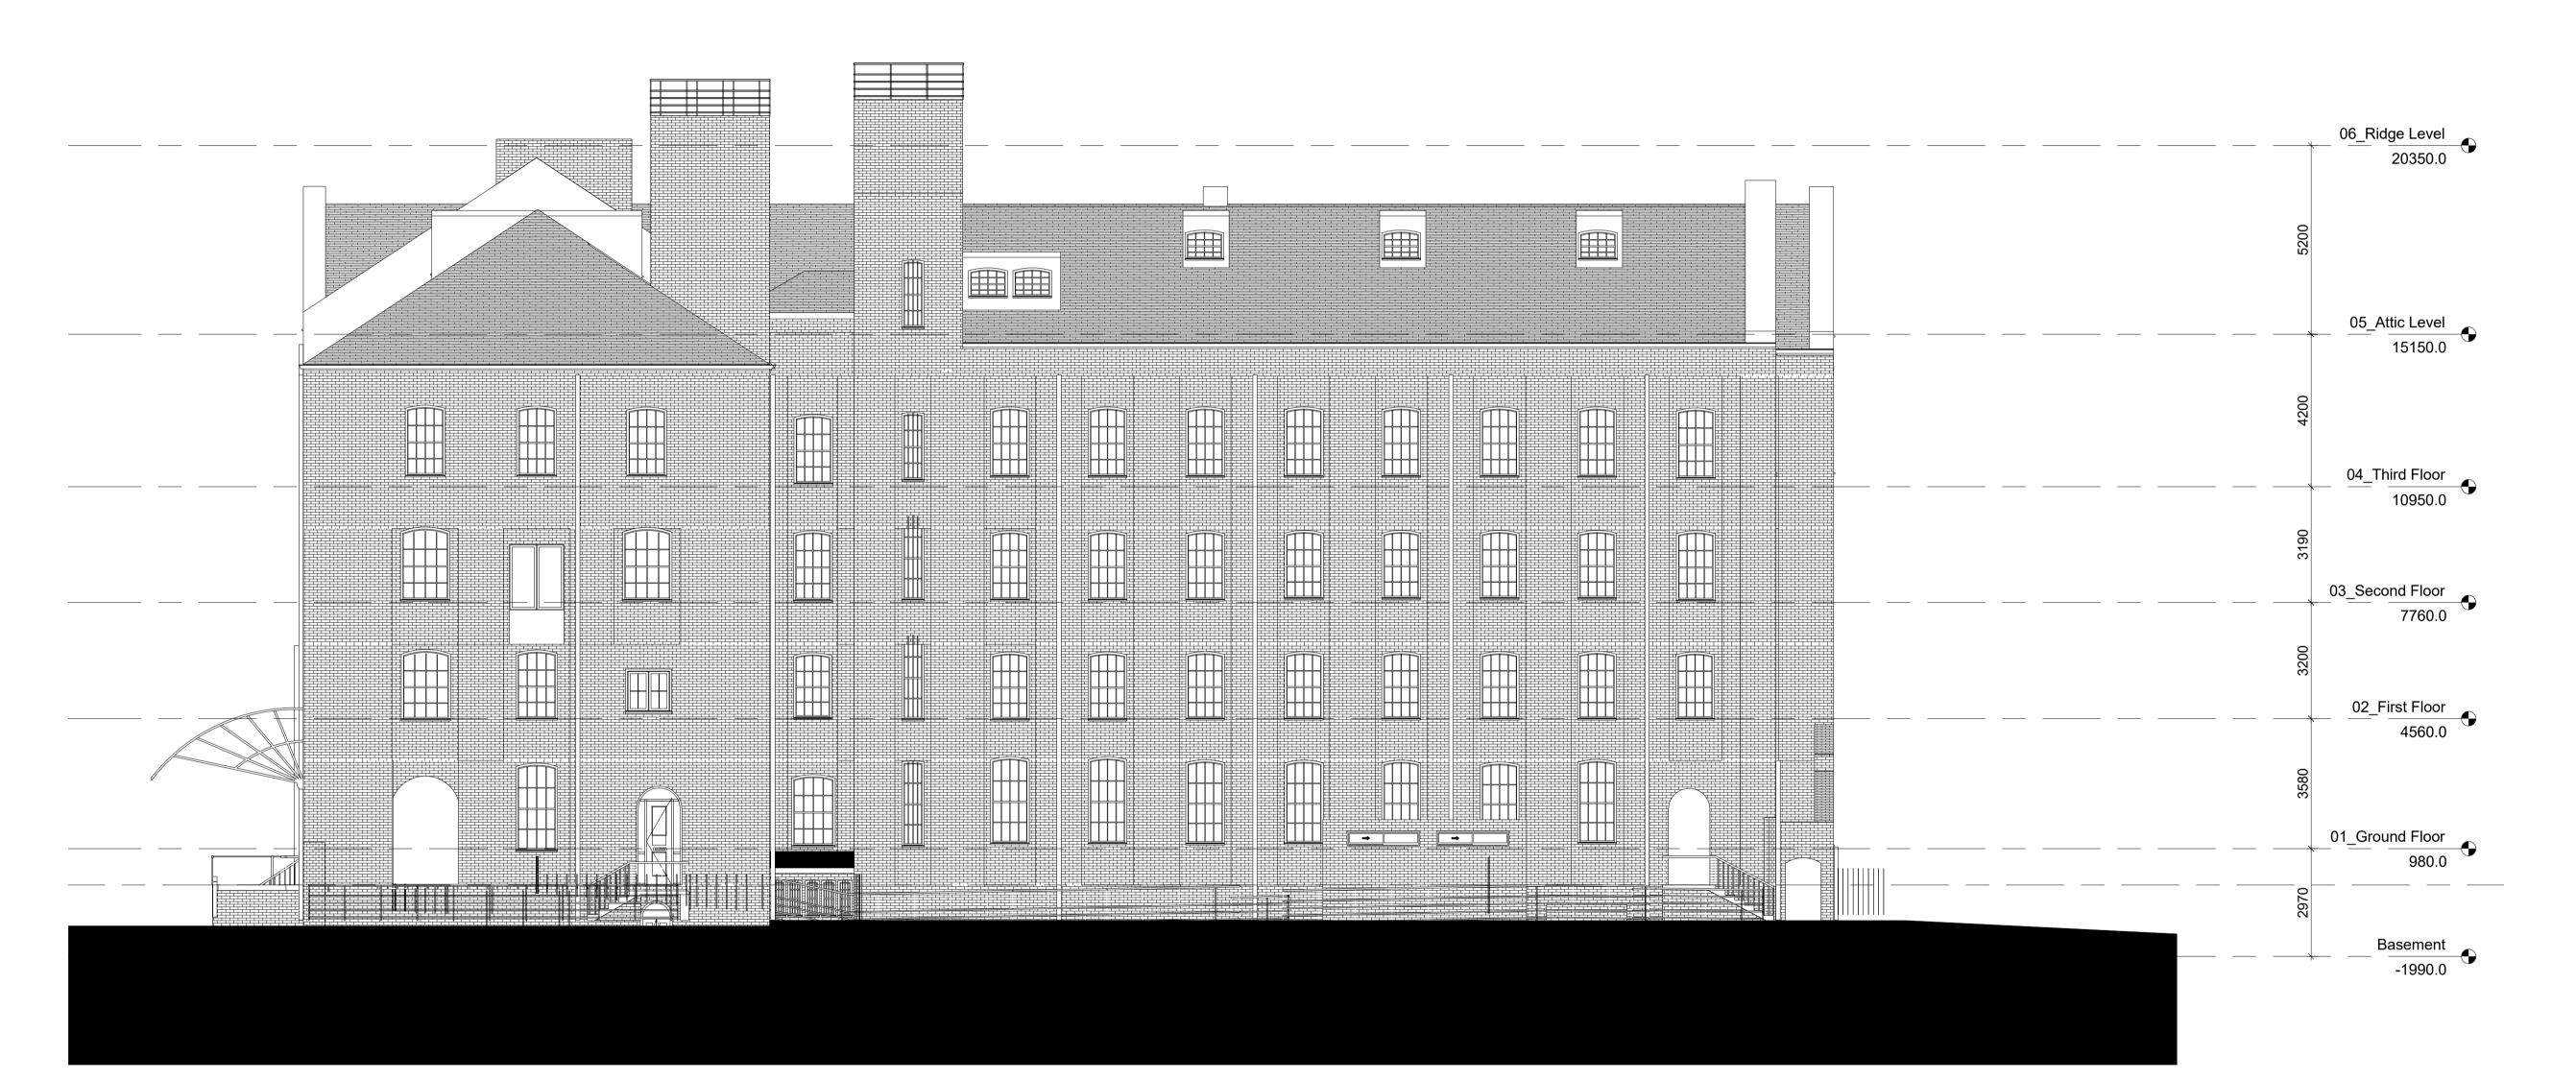

## Carrow Works, Norwich

Scale Bar

## Drawing Title Existing Buildings Building 7 - South Elevation

Scale @A1 1:100 Drawing No. EX-09

Revision. P1

02022-JTP-EX-09 - Building 7 - South Elevation - P1