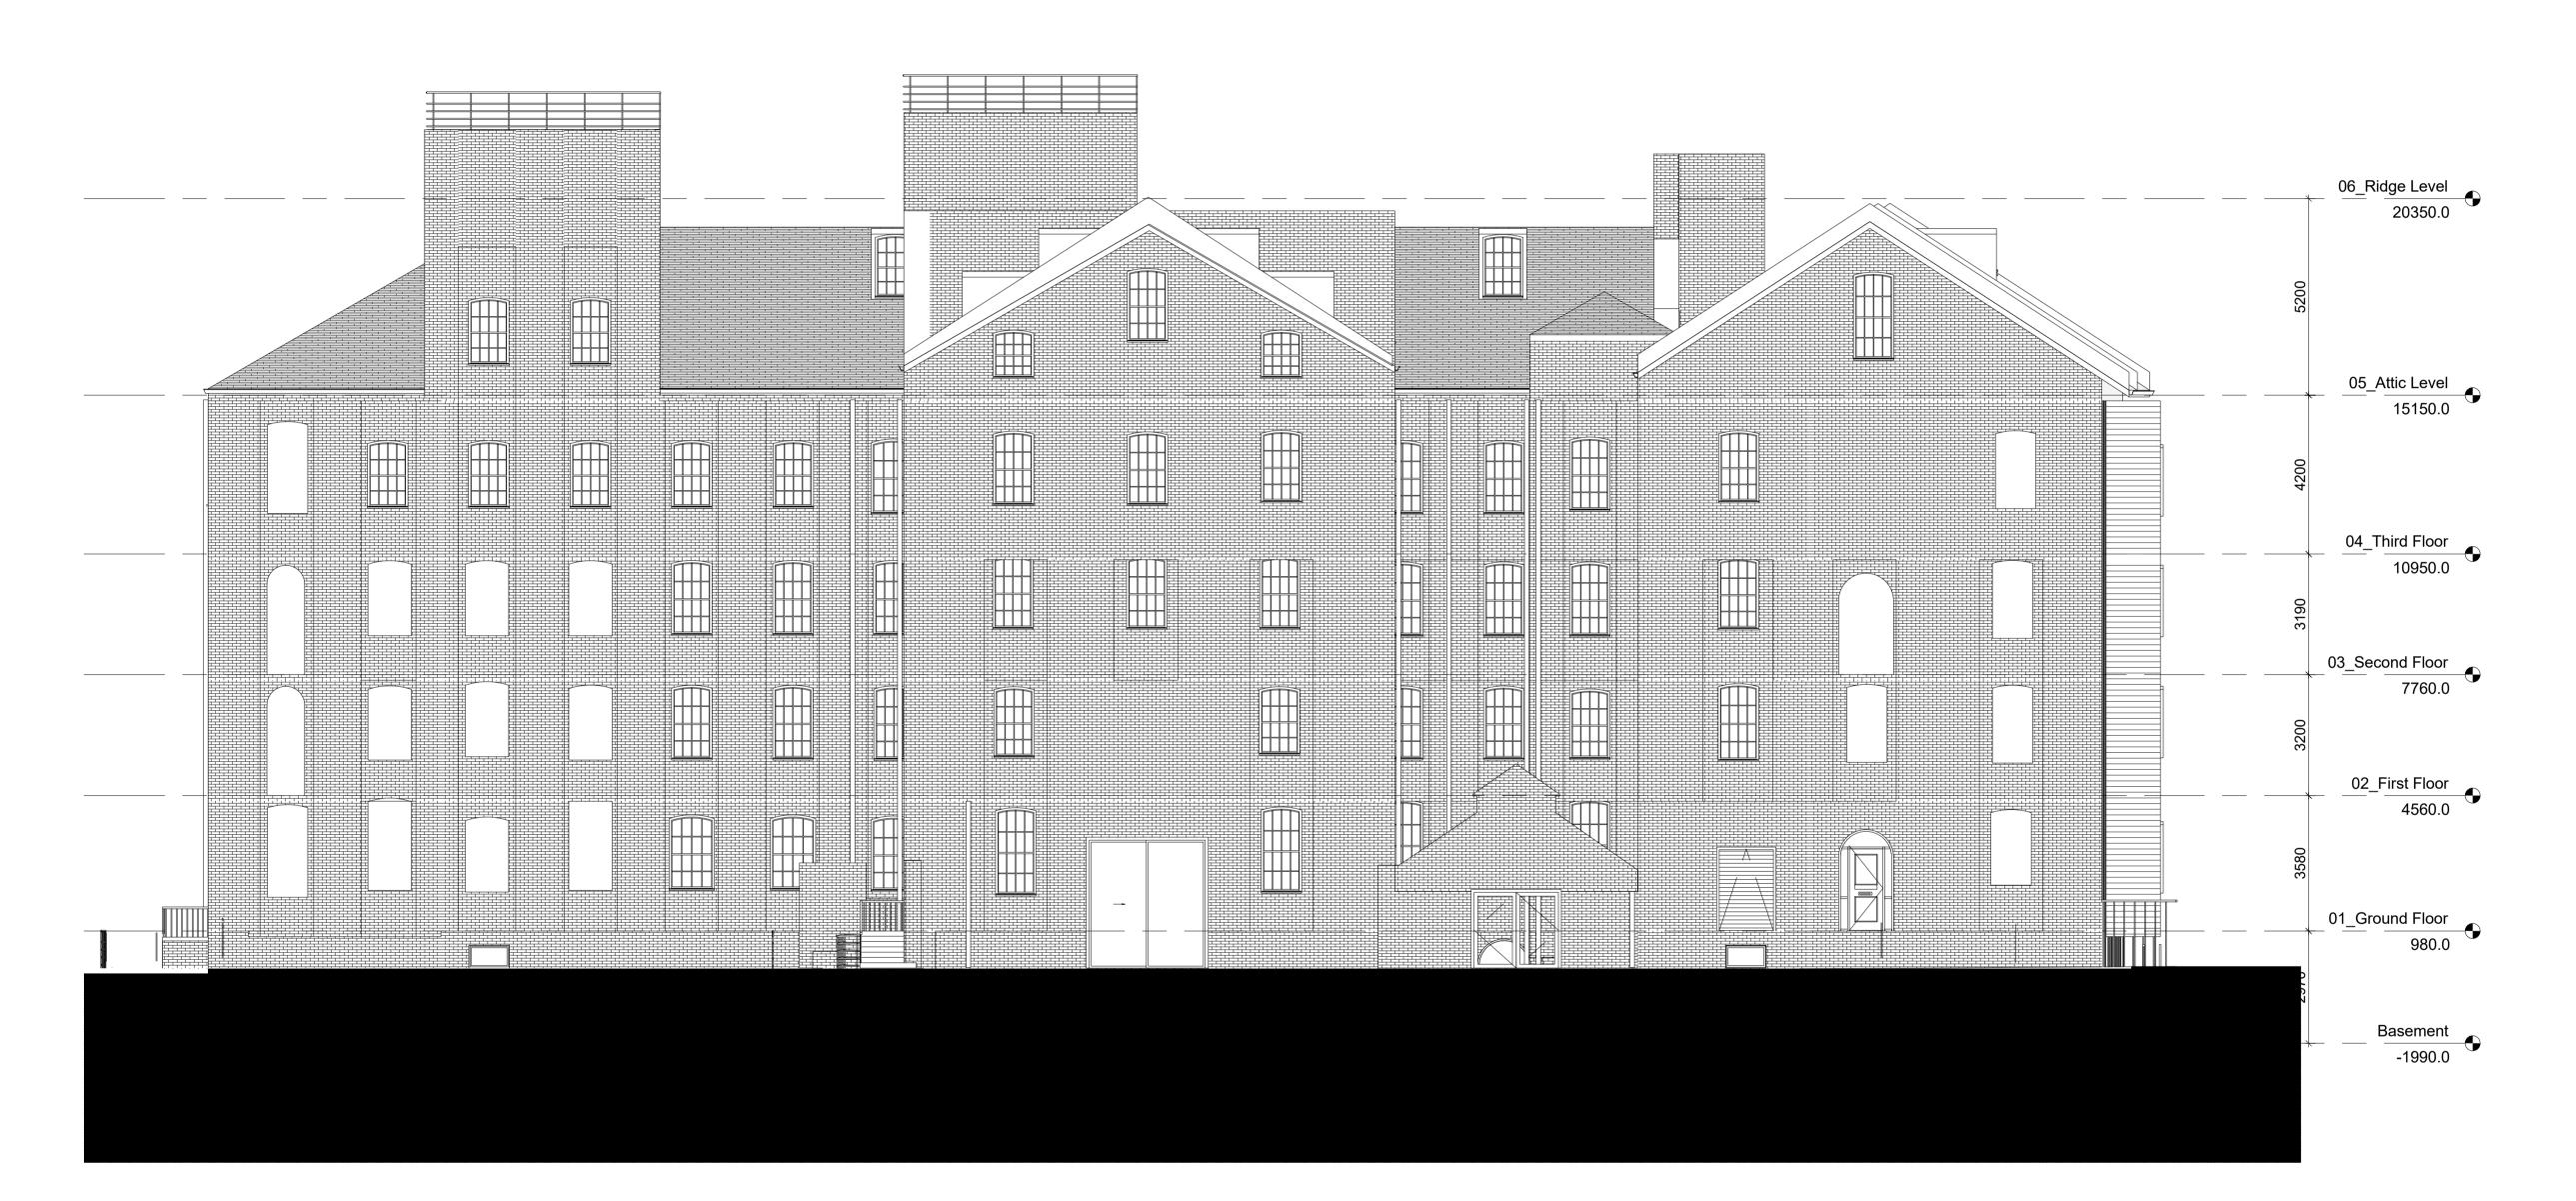

## Carrow Works, Norwich

Drawing Title
Existing Buildings Building 7 - East Elevation

Scale @A1 1:100 Drawing No. EX-08 0 1 2 3 4 5 m

02022-JTP-EX-08 - Building 7 - East Elevation - P1