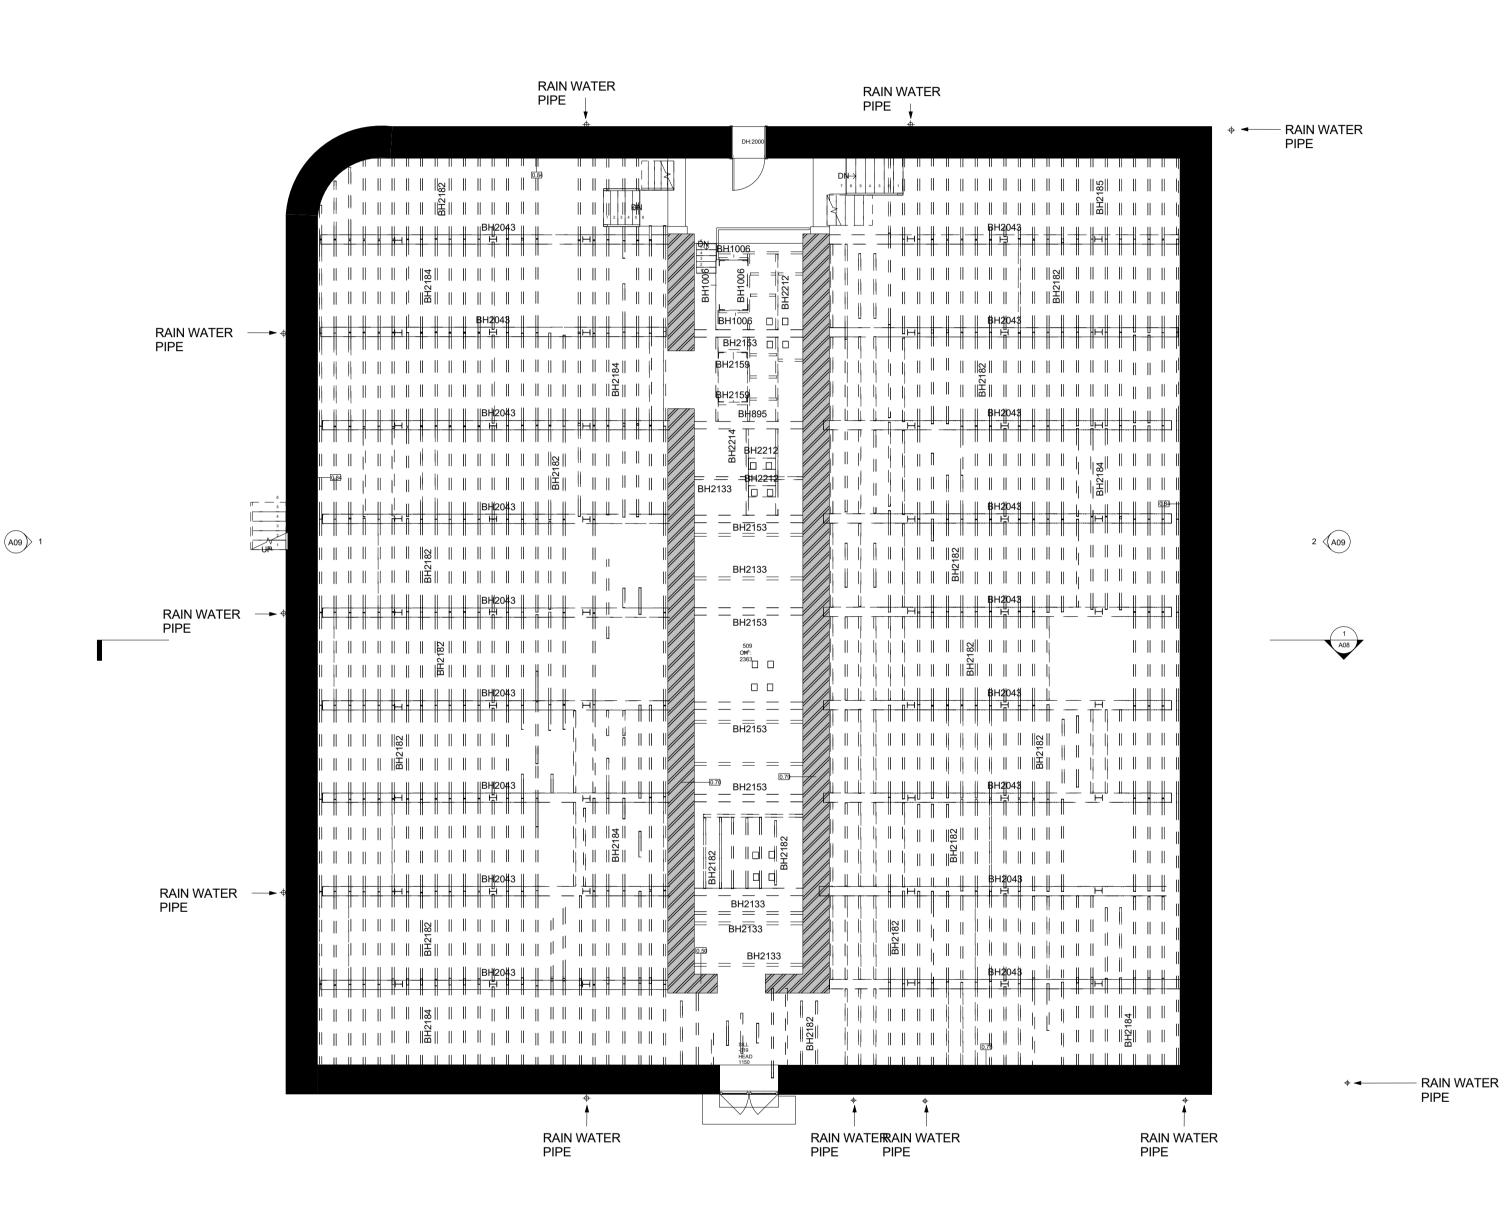

0 1 2 3 4 5m

02022-JTP-EX-20 - Building 35 - Basement Floor Plan - P1

Sheet Code