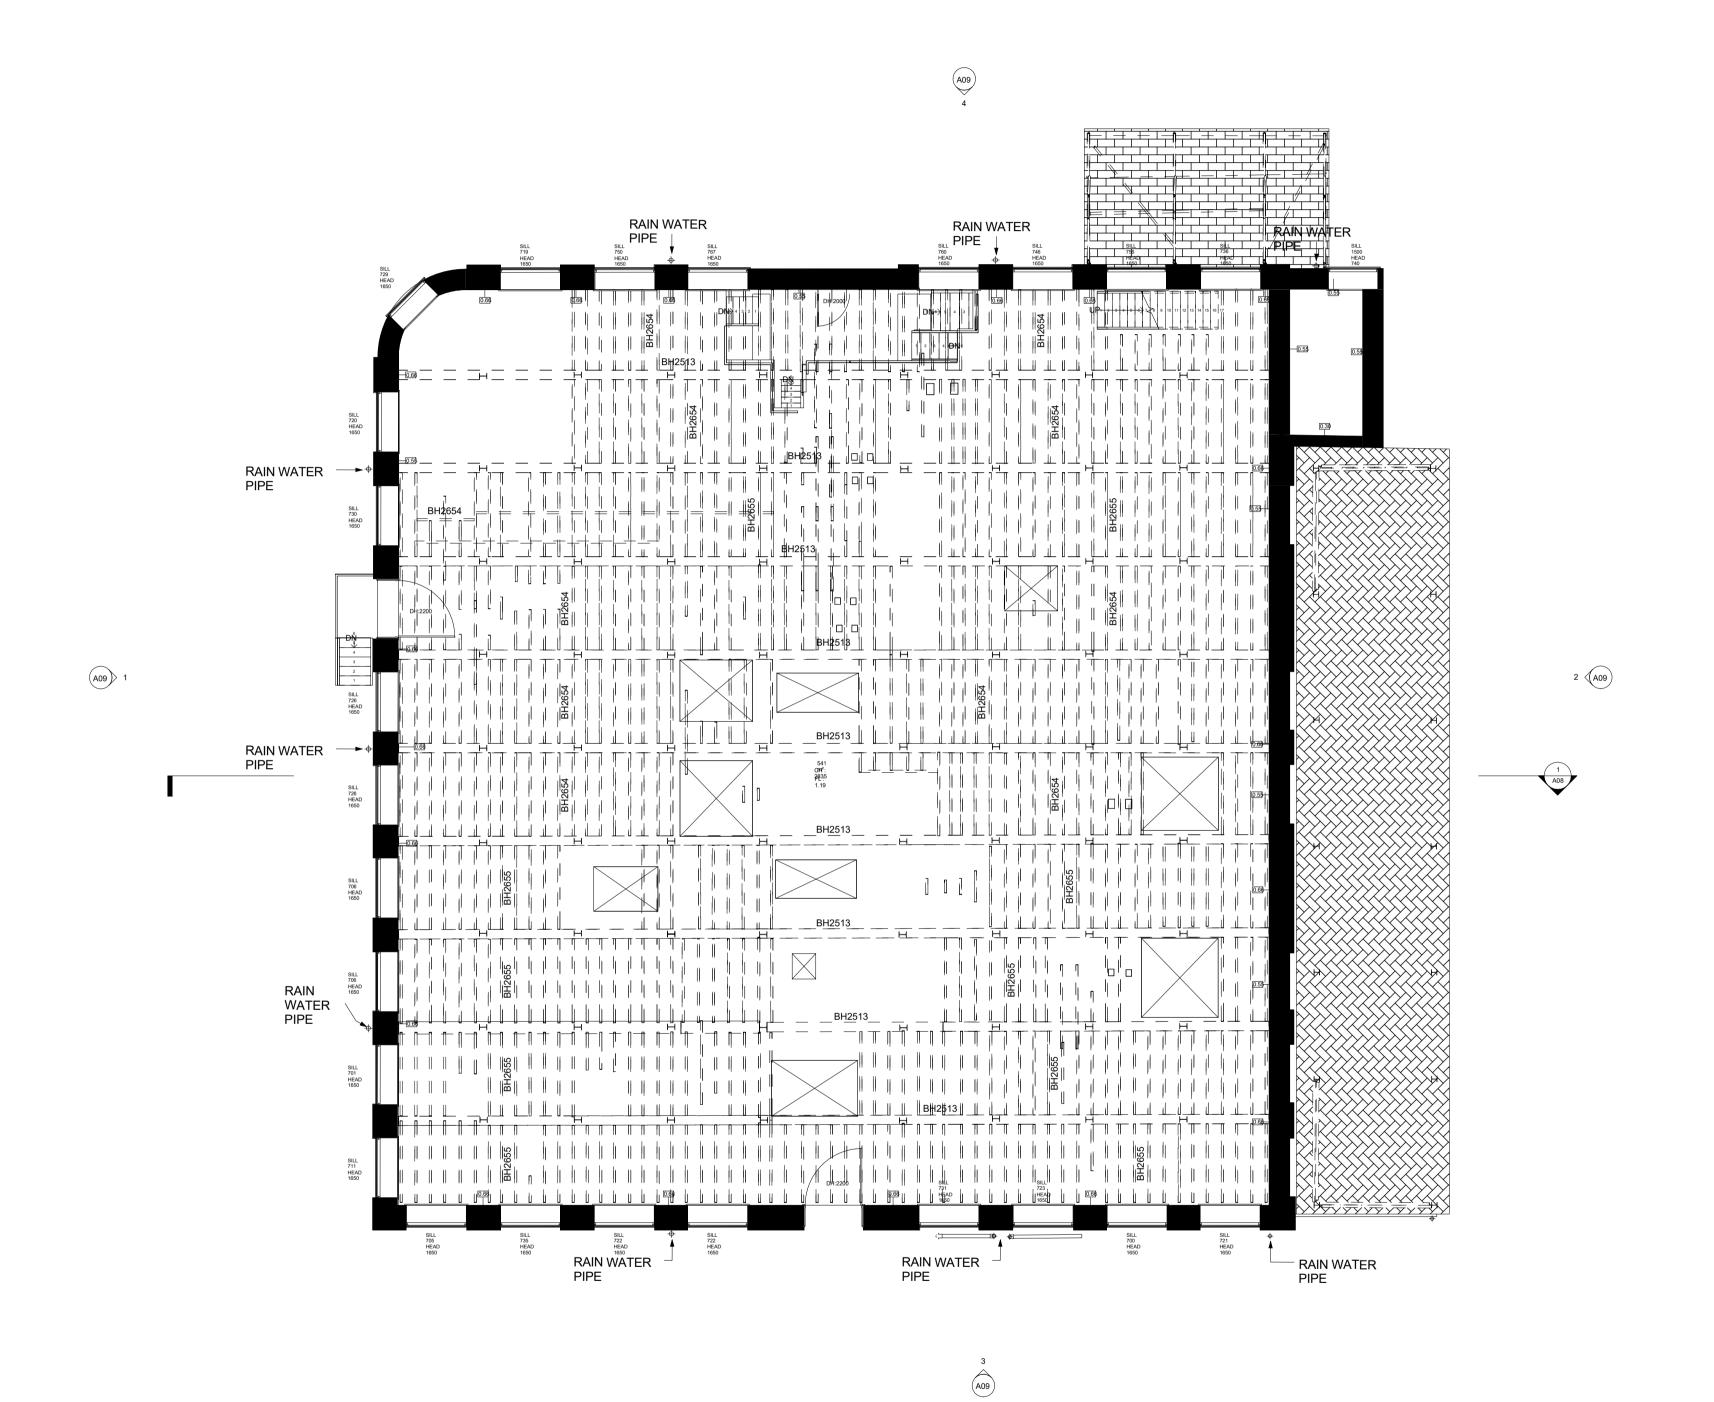

## Carrow Works, Norwich

Existing Buildings
Building 35 - Ground Floor Plan

 Scale @A1
 1:100
 Job Ref. 02022

 Drawing No. EX-21
 Revision. P1

 Scale Bar
 0
 1
 2
 3
 4
 5 m

Sheet Code 02022-JTP-EX-21 - Building 35 - Ground Floor Plan - P1