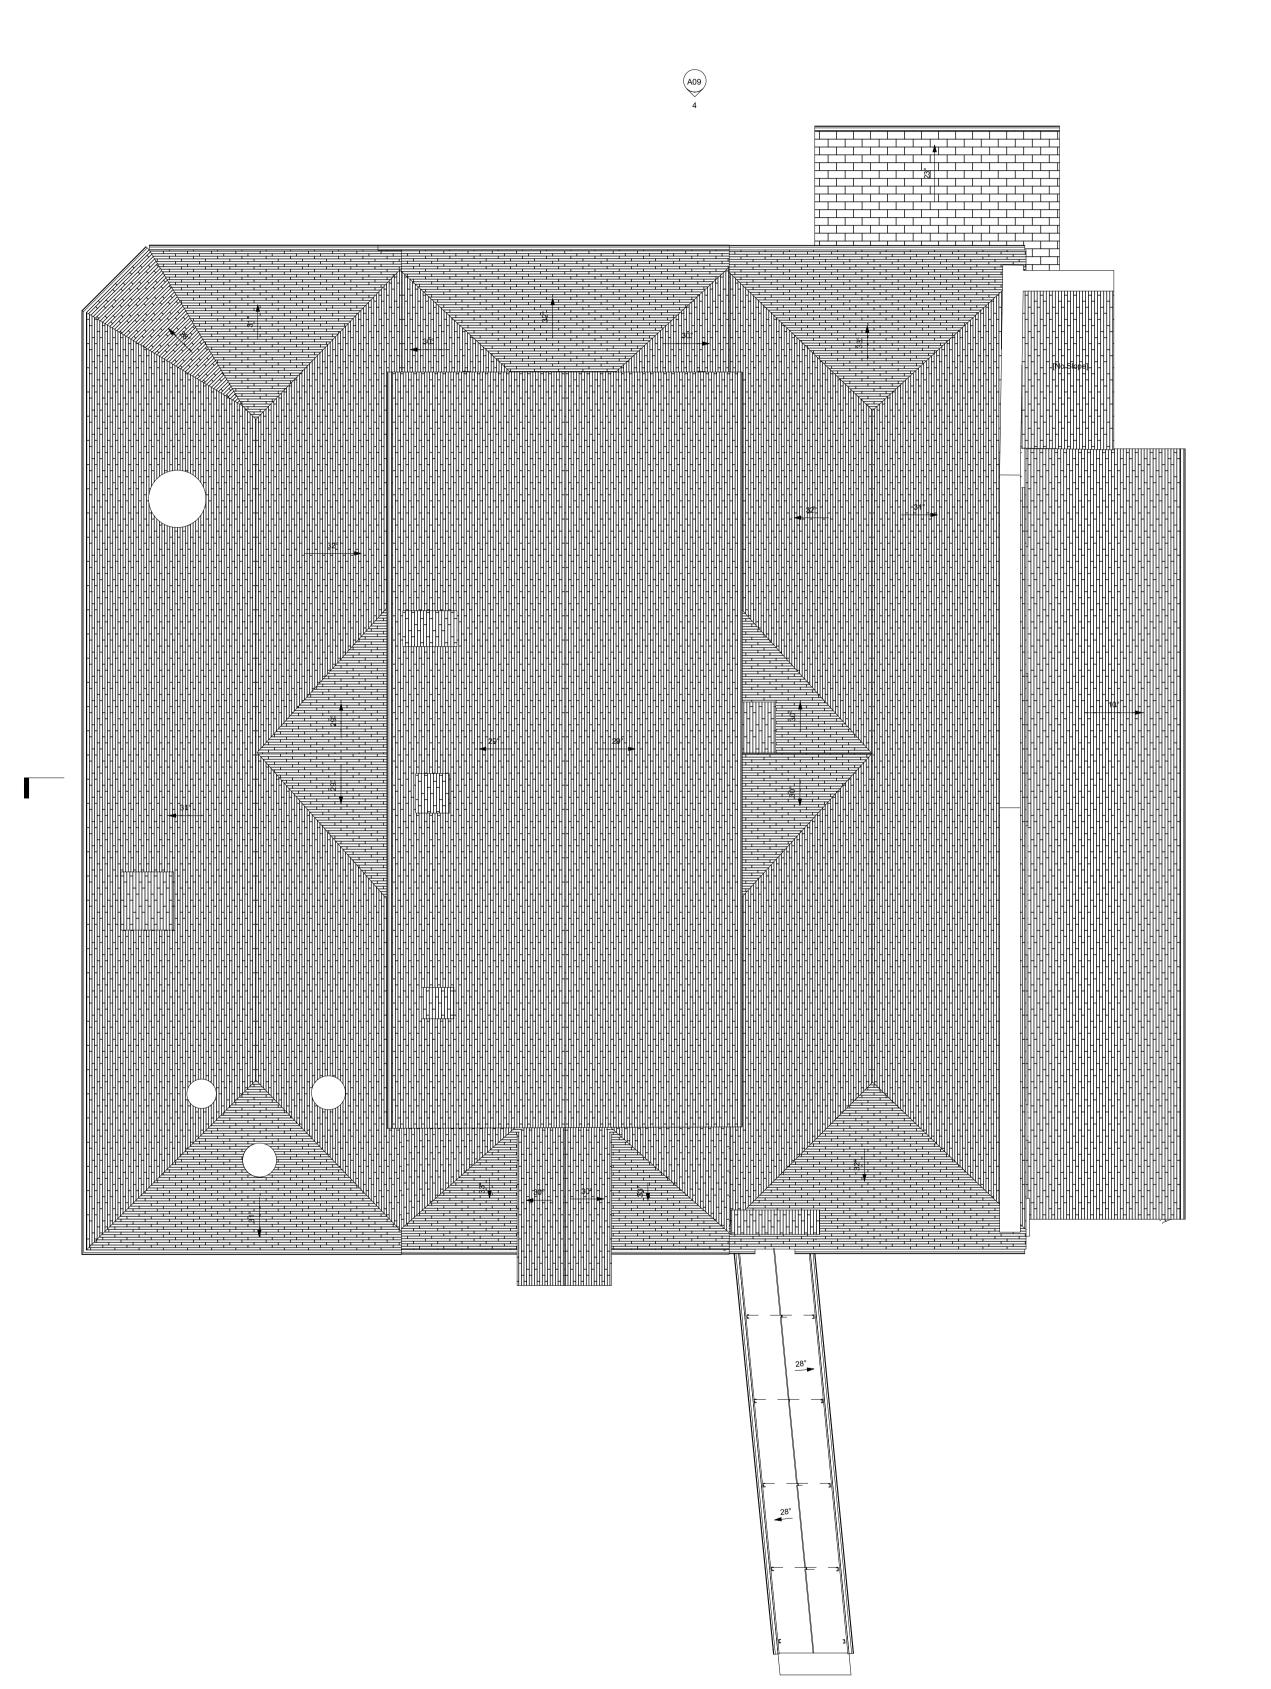

P1 27.06.22 Planning Submission. BM IF

Rev Date Description Drawn Chkd

Drawing Status

For Planning

Carrow Works, Norwich

Existing Buildings
Building 35 - Roof F

Building 35 - Roof Floor Plan

Scale @A1 1:100 Job Ref. 02022

Drawing No. EX-25 Revision. P1

Scale Bar

0 1 2 3 4 5 m

02022-JTP-EX-25 - Building 35 - Roof Floor Plan - P1