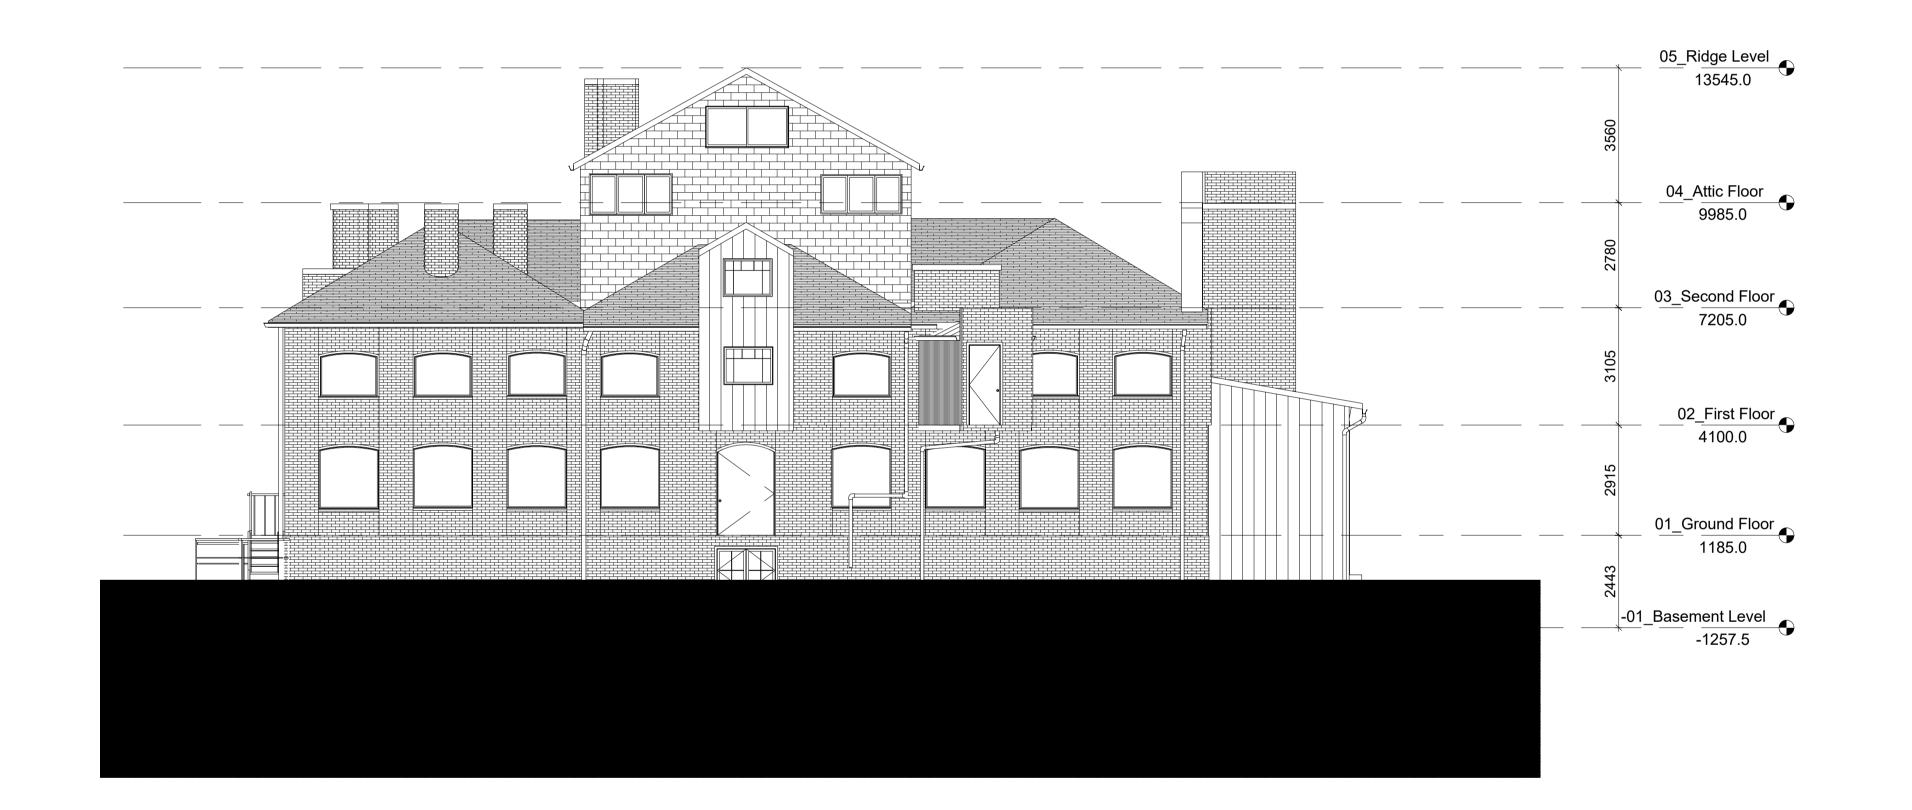

## Carrow Works, Norwich

Existing Buildings
Building 35 - South Elevation

 Scale @A1
 1 : 100
 Job Ref. 02022

 Drawing No. EX-28
 Revision. P1

 Scale Bar
 0
 1
 2
 3
 4
 5 m

neet Code 02022-JTP-EX-28 - Building 35 - South Elevation - P1