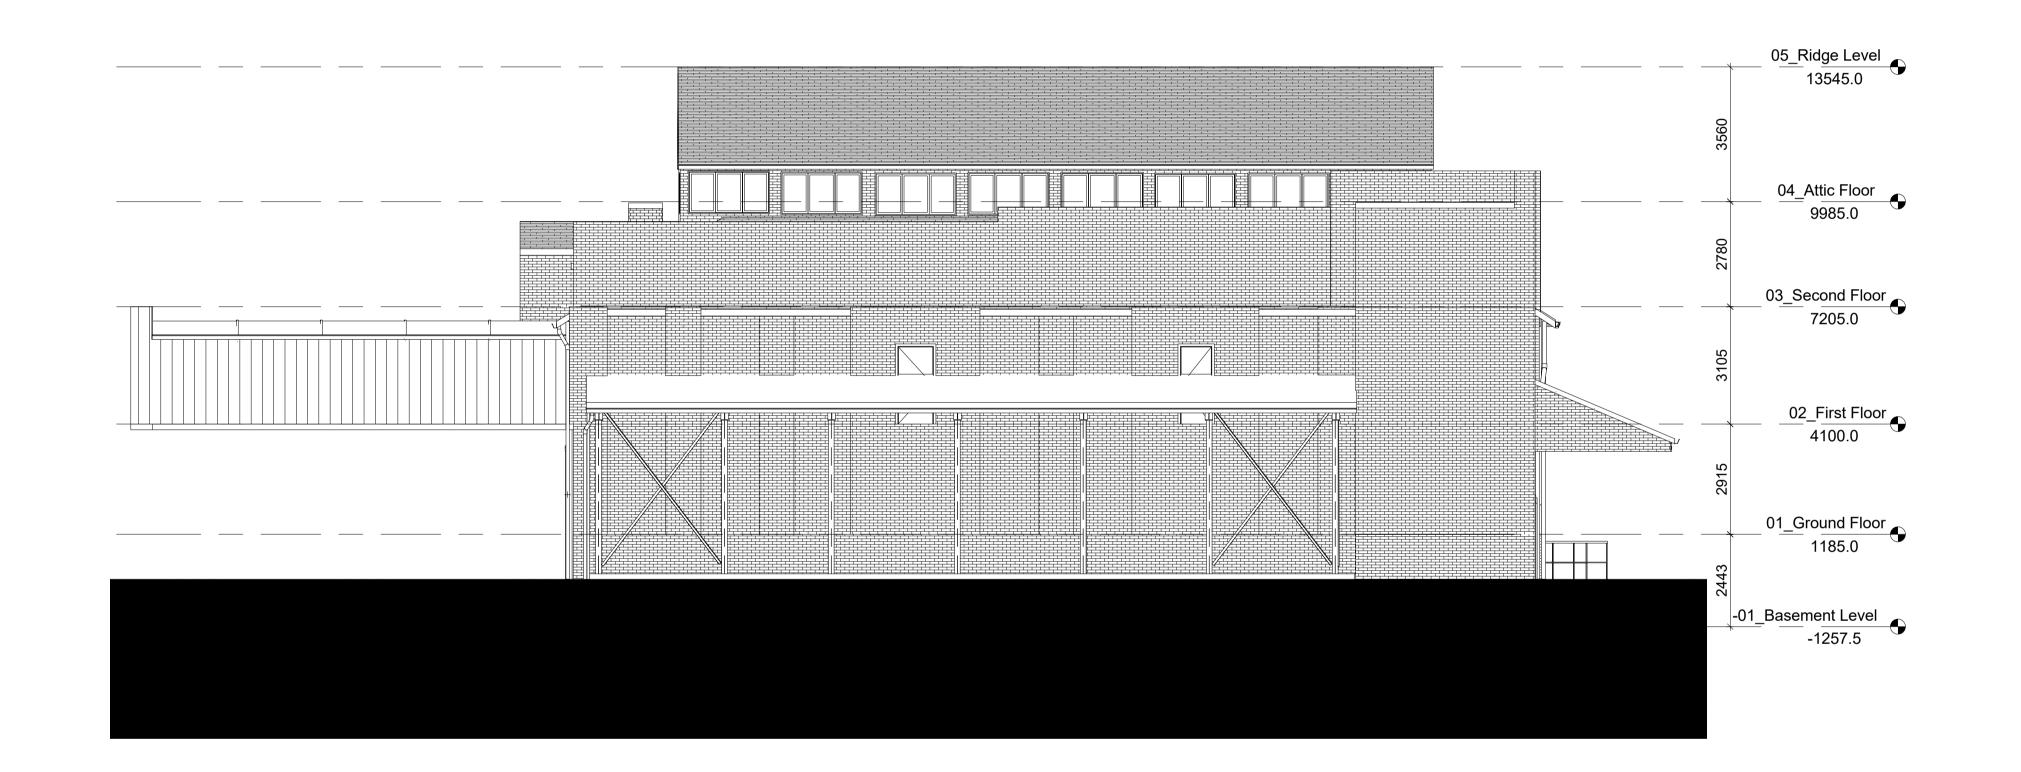

## Carrow Works, Norwich

Existing Buildings
Building 35 - East Elevation

 Scale @A1
 1:100
 Job Ref. 02022

 Drawing No. EX-27
 Revision. P1

 Scale Bar
 0
 1
 2
 3
 4
 5 m

02022-JTP-EX-27 - Building 35 - East Elevation - P1