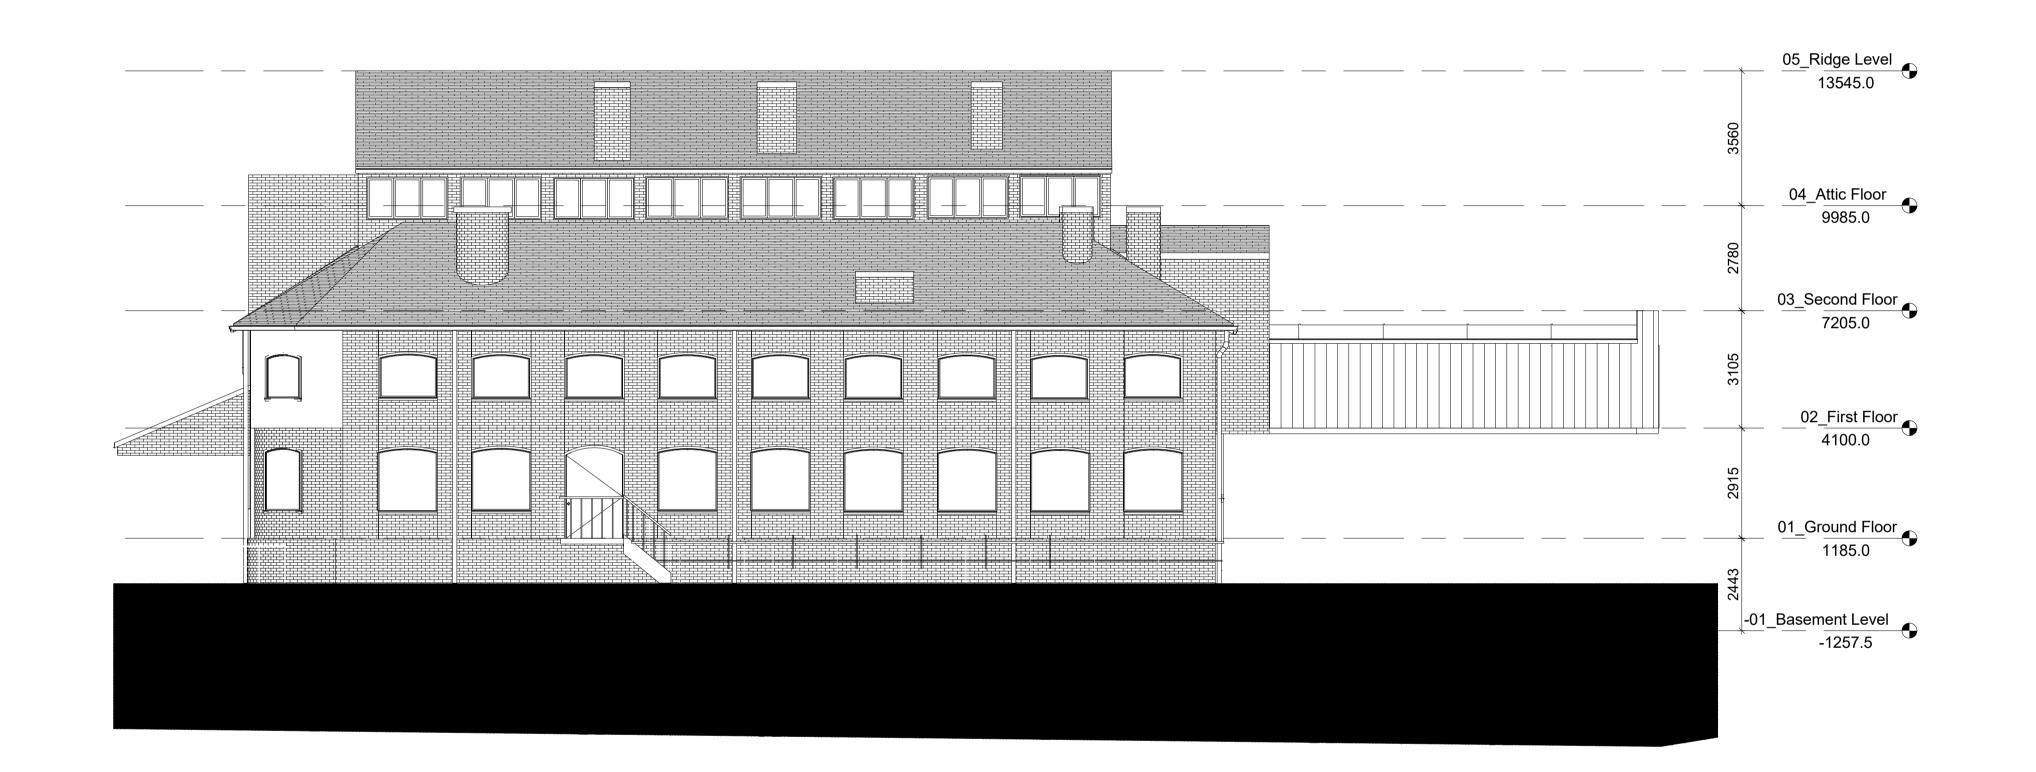

## Carrow Works, Norwich

Existing Buildings
Building 35 - West Elevation

Scale @A1 1:100 Job Ref. 02022

Drawing No. EX-29 Revision. P1

Scale Bar

0 1 2 3 4 5 m

o2022-JTP-EX-29 - Building 35 - West Elevation - P1