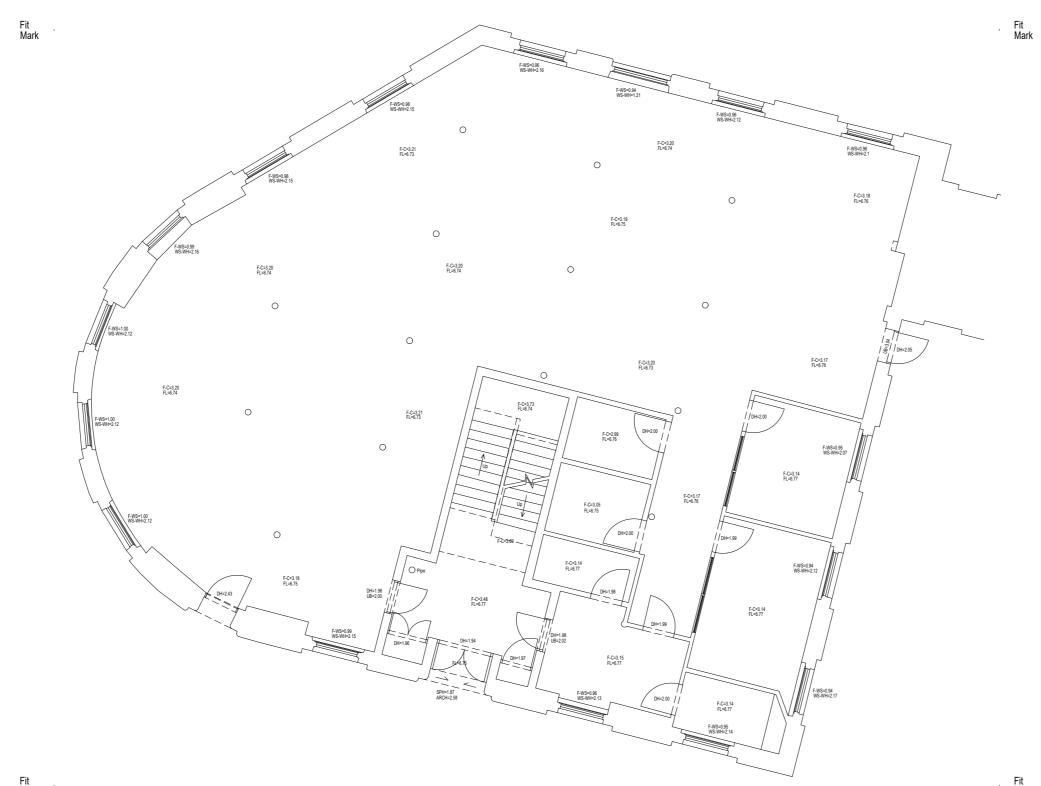

Fit Mark

P1 27.06.22 Planning Submission BM IF Rev Date Description Drawn Chkd Drawing Status For Planning Client **Fuel** Properties

Carrow Works, Norwich

| Drawing Title<br>Existing Buildings                                  |         |   |   |                |            |
|----------------------------------------------------------------------|---------|---|---|----------------|------------|
| Building 92 - Ground Floor Plan                                      |         |   |   |                |            |
| Scale @A2                                                            | 1 : 100 |   |   | Job Ref. 02022 | 1          |
| Drawing No.                                                          | EX-31   |   |   | Revision. P1   |            |
| Scale Bar                                                            | 0       | 1 | 2 | 3 m            | $\bigcirc$ |
| Sheet Code<br>02022-JTP-EX-31 - Building 92 - Ground Floor Plan - P1 |         |   |   |                |            |